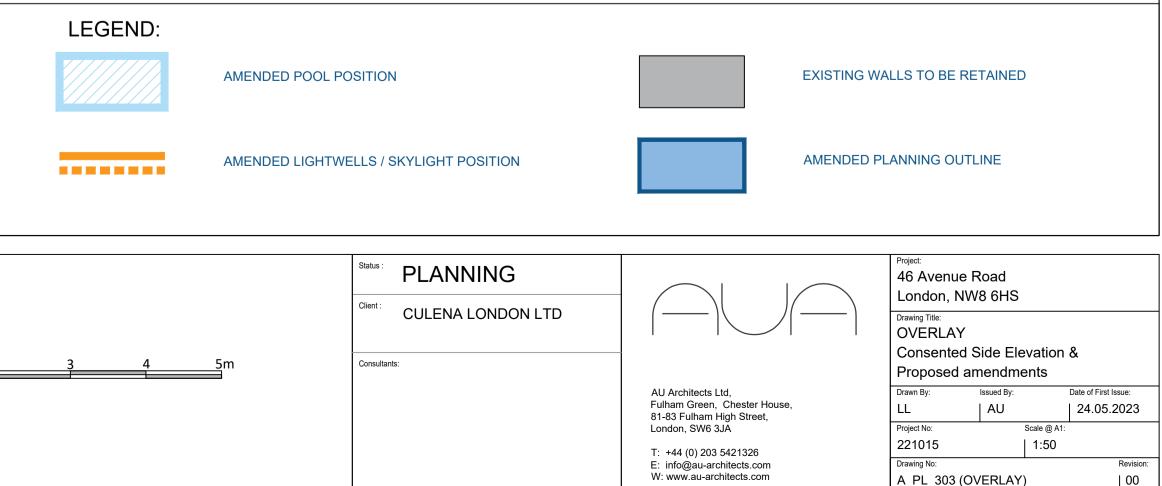

Drawing No:

A\_PL\_303 (OVERLAY)

Revision:

| 00

## 0 0.5 1 2 scale bar 1:50 @ A1

## NOTE:

LEVELS ON ORIGINAL PLANNING CONSENT DRAWINGS BY PREVIOUS ARCHITECT WHERE NOT TO GPS OS GRID REFERENCES. LEVELS QUOTED ON AUA DRAWINGS ARE TO OS GRID CO-ORDINATES AND LEVELS.

FRONT FACEDE RETAINED