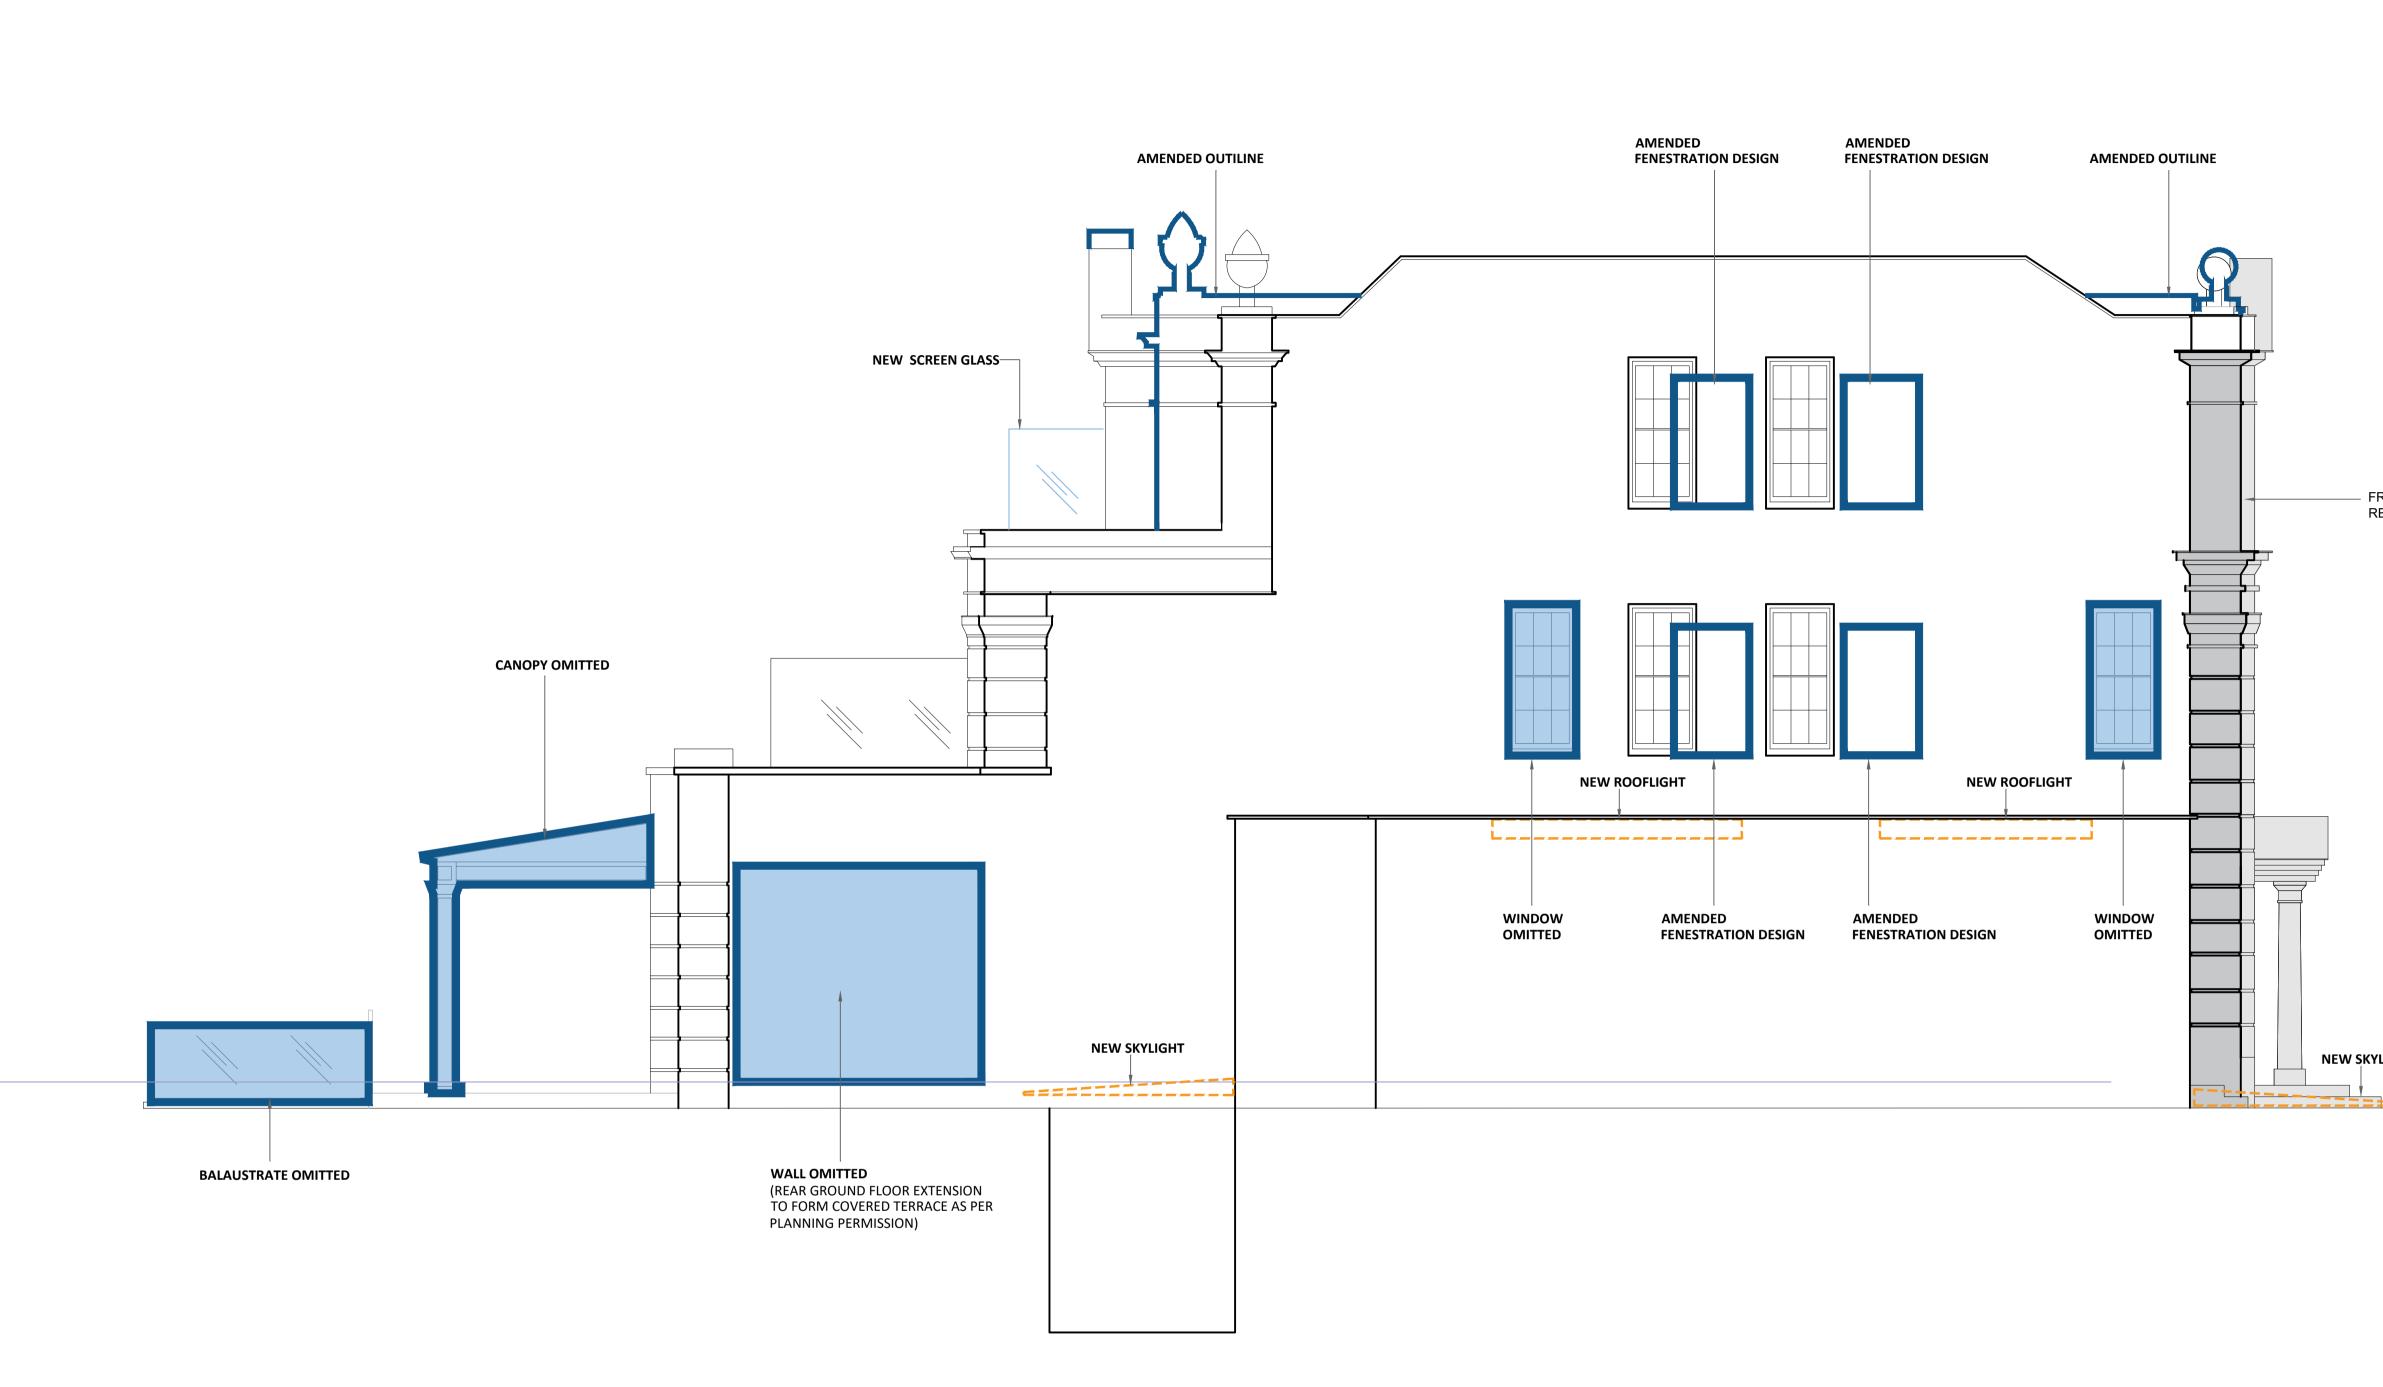

PROPOSED - ELEVATION 4 - SIDE SCALE 1:50 @ A1 04

| Disclaimer:                                                                                                                                                                                 | Rev | / Note | es DRI= Drawing Register Issue | yy.mm.dd | Ву | Auth | Key / Location: | Notes: |  |
|---------------------------------------------------------------------------------------------------------------------------------------------------------------------------------------------|-----|--------|--------------------------------|----------|----|------|-----------------|--------|--|
| <ol> <li>This drawing is the exclusive property of AUA Ltd. The<br/>reproduction in whole or in part is prohibited without prior<br/>written consent of AUA Ltd.</li> </ol>                 |     |        |                                |          |    |      |                 |        |  |
| <ol> <li>The contractor is to check and verify all levels, datum and<br/>dimensions and report any discrepancies to AUA Ltd prior to<br/>construction.</li> </ol>                           |     |        |                                |          |    |      |                 |        |  |
| 3. Drawings are not to be scaled.                                                                                                                                                           |     |        |                                |          |    |      |                 |        |  |
| <ol> <li>AUA Ltd is not responsible for any dimensions of the site plan<br/>unless they are taken directly from a registered survey<br/>carried out by a licensed land surveyor.</li> </ol> |     |        |                                |          |    |      |                 |        |  |
| <ol> <li>This drawing is to be read in conjunction with structural,<br/>mechanical, electrical and or other consultant's documentation<br/>that is applicable to the project.</li> </ol>    |     |        |                                |          |    |      |                 |        |  |
|                                                                                                                                                                                             |     |        |                                |          |    |      |                 |        |  |

## NOTE:

LEVELS ON ORIGINAL PLANNING CONSENT DRAWINGS BY PREVIOUS ARCHITECT WHERE NOT TO GPS OS GRID REFERENCES. LEVELS QUOTED ON AUA DRAWINGS ARE TO OS GRID CO-ORDINATES AND LEVELS.

FRONT FACEDE RETAINED

NEW SKYLIGHT