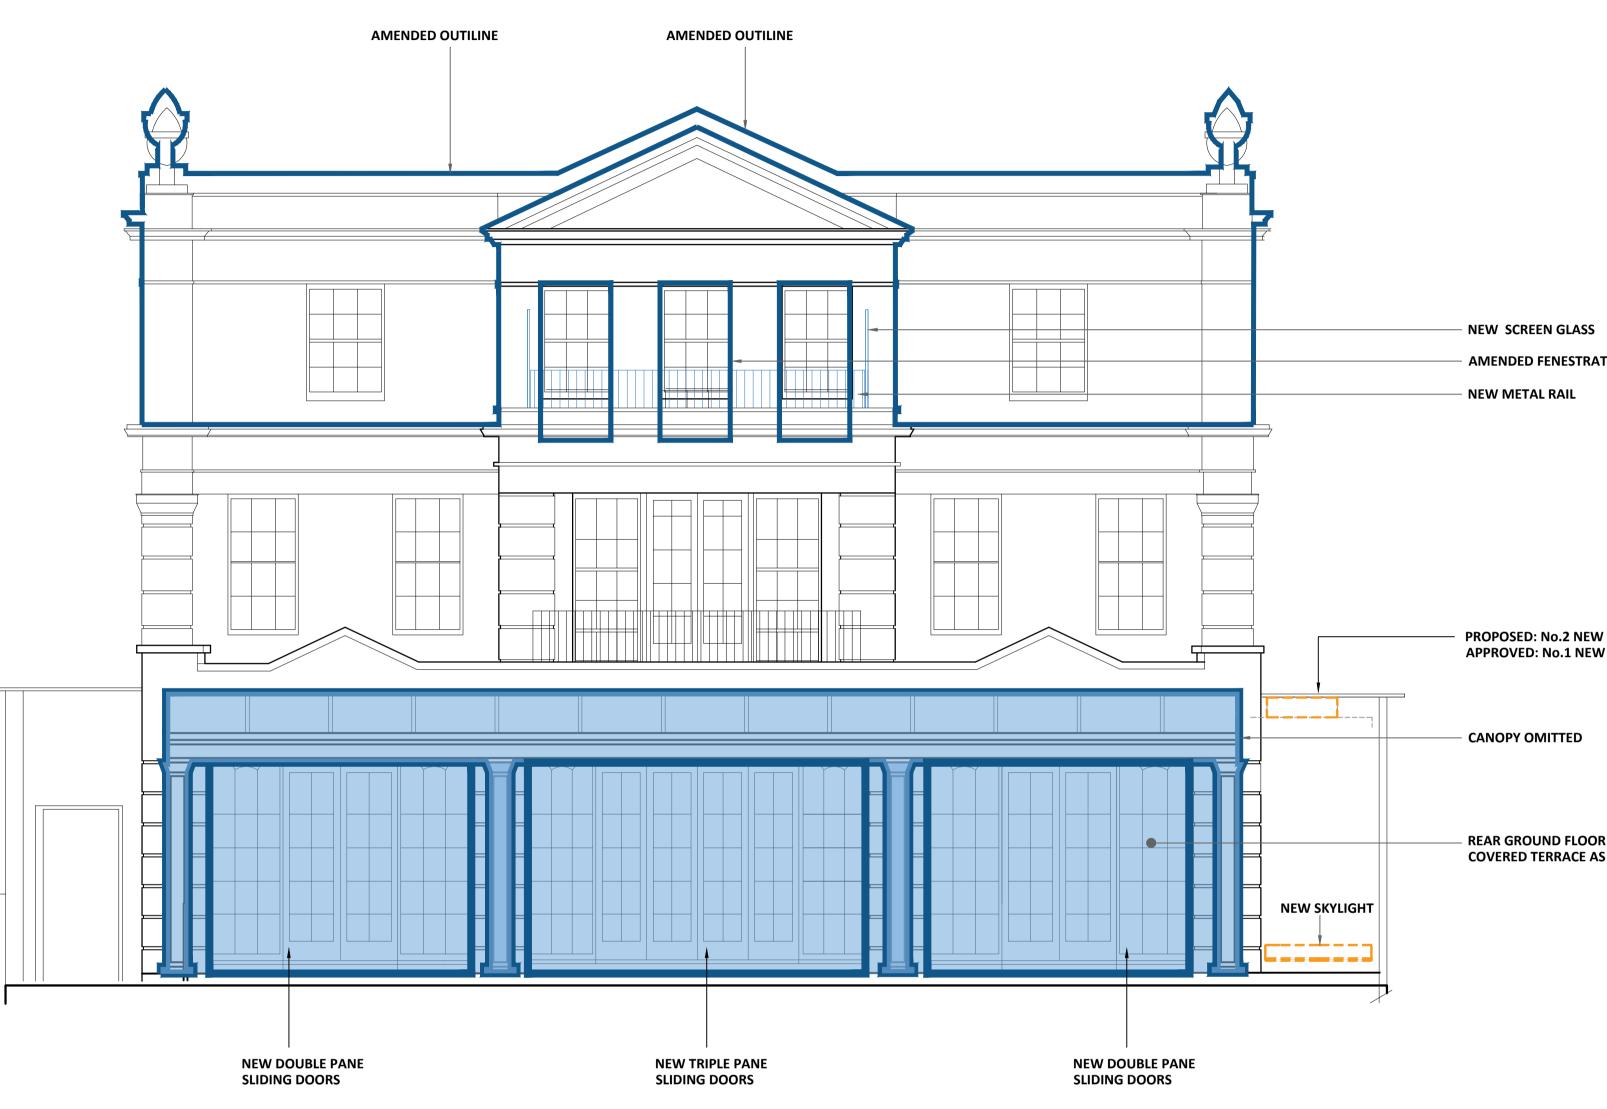

- AMENDED FENESTRATION DESIGN

PROPOSED: No.2 NEW ROOFLIGHT APPROVED: No.1 NEW ROOFLIGHT

REAR GROUND FLOOR EXTENSION TO FORM
 COVERED TERRACE AS PER PLANNING PERMISSION

Project: 46 Avenue Road London, NW8 6HS CULENA LONDON LTD Drawing Title: OVERLAY Consented Rear Elevation & Proposed amendments AU Architects Ltd, Fulham Green, Chester House, 81-83 Fulham High Street, London, SW6 3JA Drawn By: Issued By: Date of First Issue: | AU 24.05.2023 LL Project No: Scale @ A1: 221015 1:50 T: +44 (0) 203 5421326 E: info@au-architects.com W: www.au-architects.com Drawing No: A\_PL\_302 (OVERLAY) Revision: 00