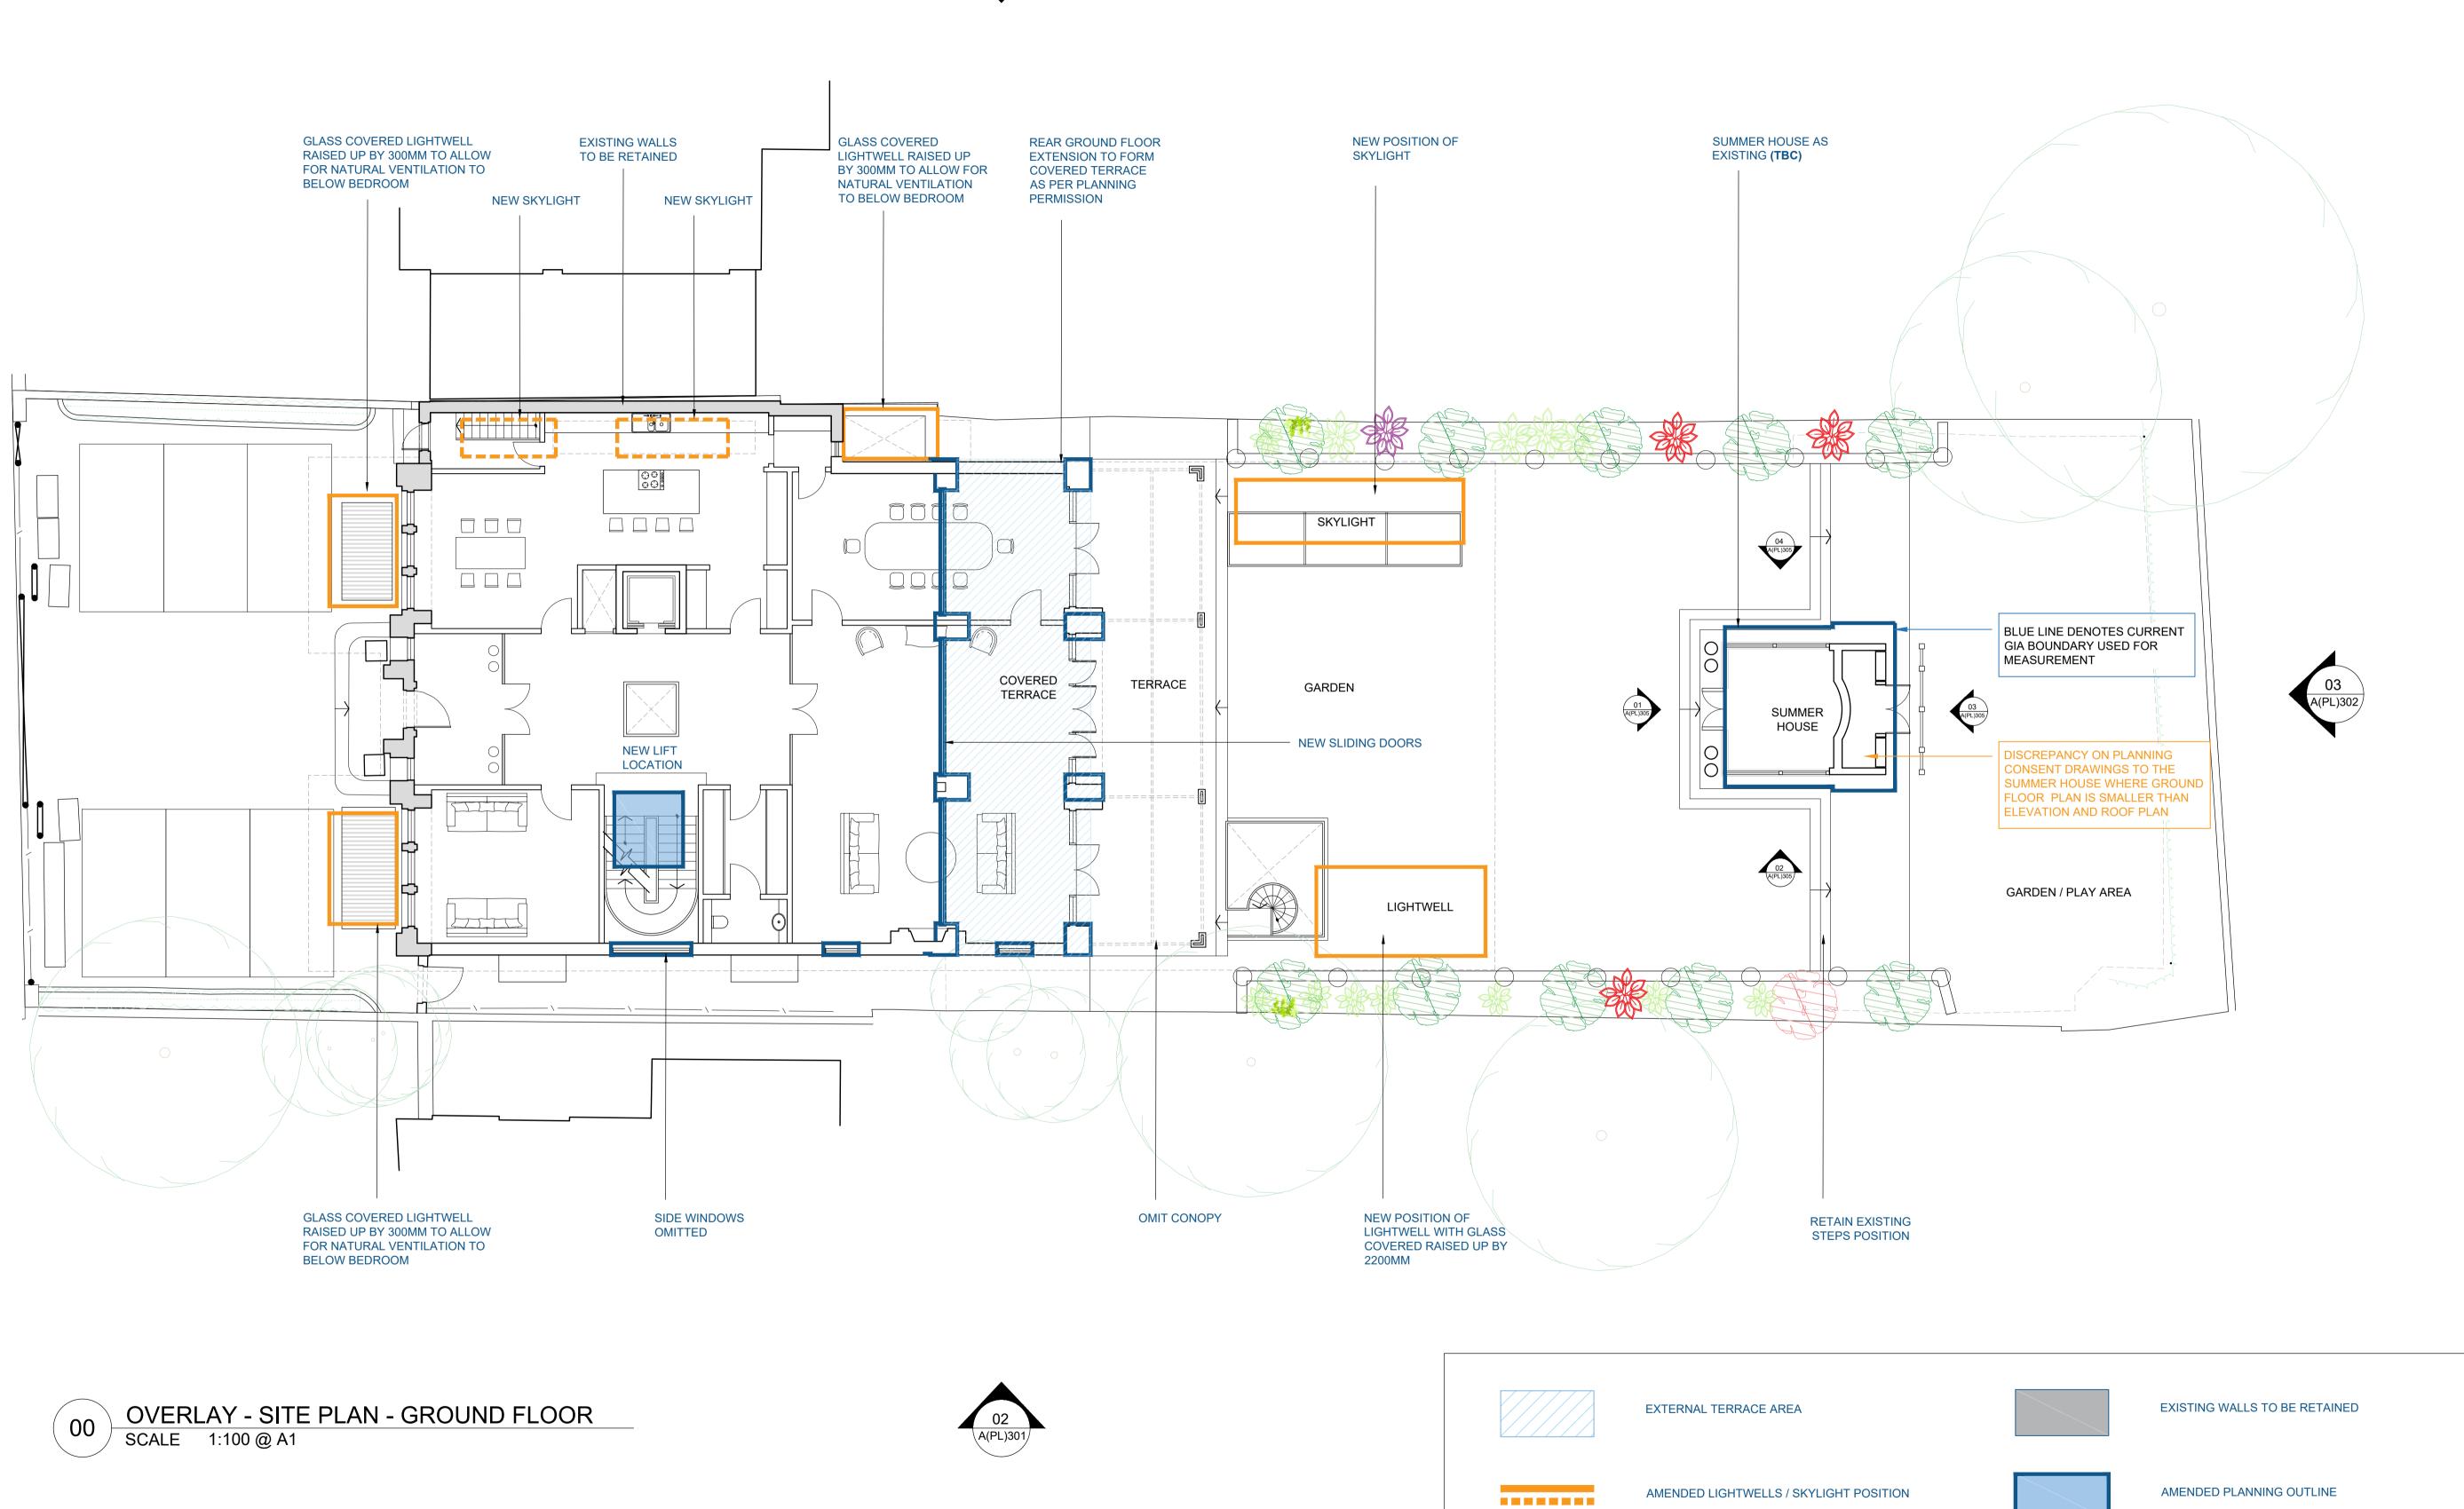

Rev Notes yy.mm.dd By Auth A Summer House Notes 23.06.01 LL AU

| PLANNING             |  |  |
|----------------------|--|--|
| t: CULENA LONDON LTD |  |  |
| sultants:            |  |  |

| AU Architects Ltd,<br>Fulham Green, Chester House,<br>81-83 Fulham High Street,<br>London, SW6 3JA |
|----------------------------------------------------------------------------------------------------|
| T: +44 (0) 203 5421326                                                                             |