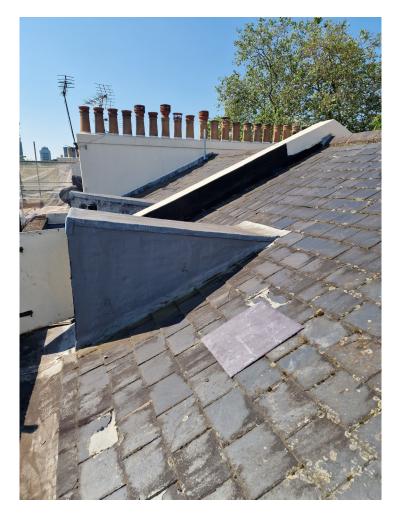

## 7CP: Roof Tile Samples

## June 2023

Please note:

- Pictured tile is 450x500mm 'Penryhn Welsh Slate' (tile and a half)
- Actual tile proposed for repair will be 300x500mm to match existing.
- The tiles are a natural product there will be natural variation.
- Likewise the new tile hasnt weathered yet and developed a patination.