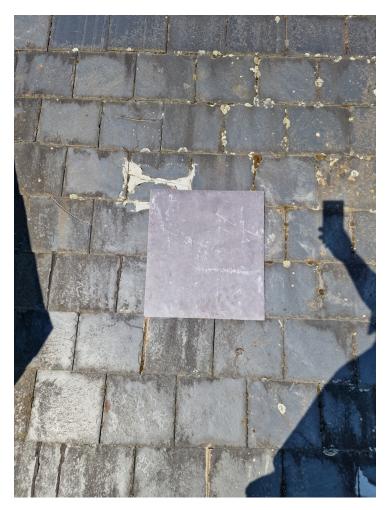

## 7CP: Roof Tile Samples

## June 2023

Please note:

- Pictured tile is 450x500mm 'Penryhn Welsh Slate' (tile and a half)
- Actual tile proposed for repair will be 300x500mm to match existing.
- The tiles are a natural product there will be natural variation.
- Likewise the new tile hasnt weathered yet and developed a patination.