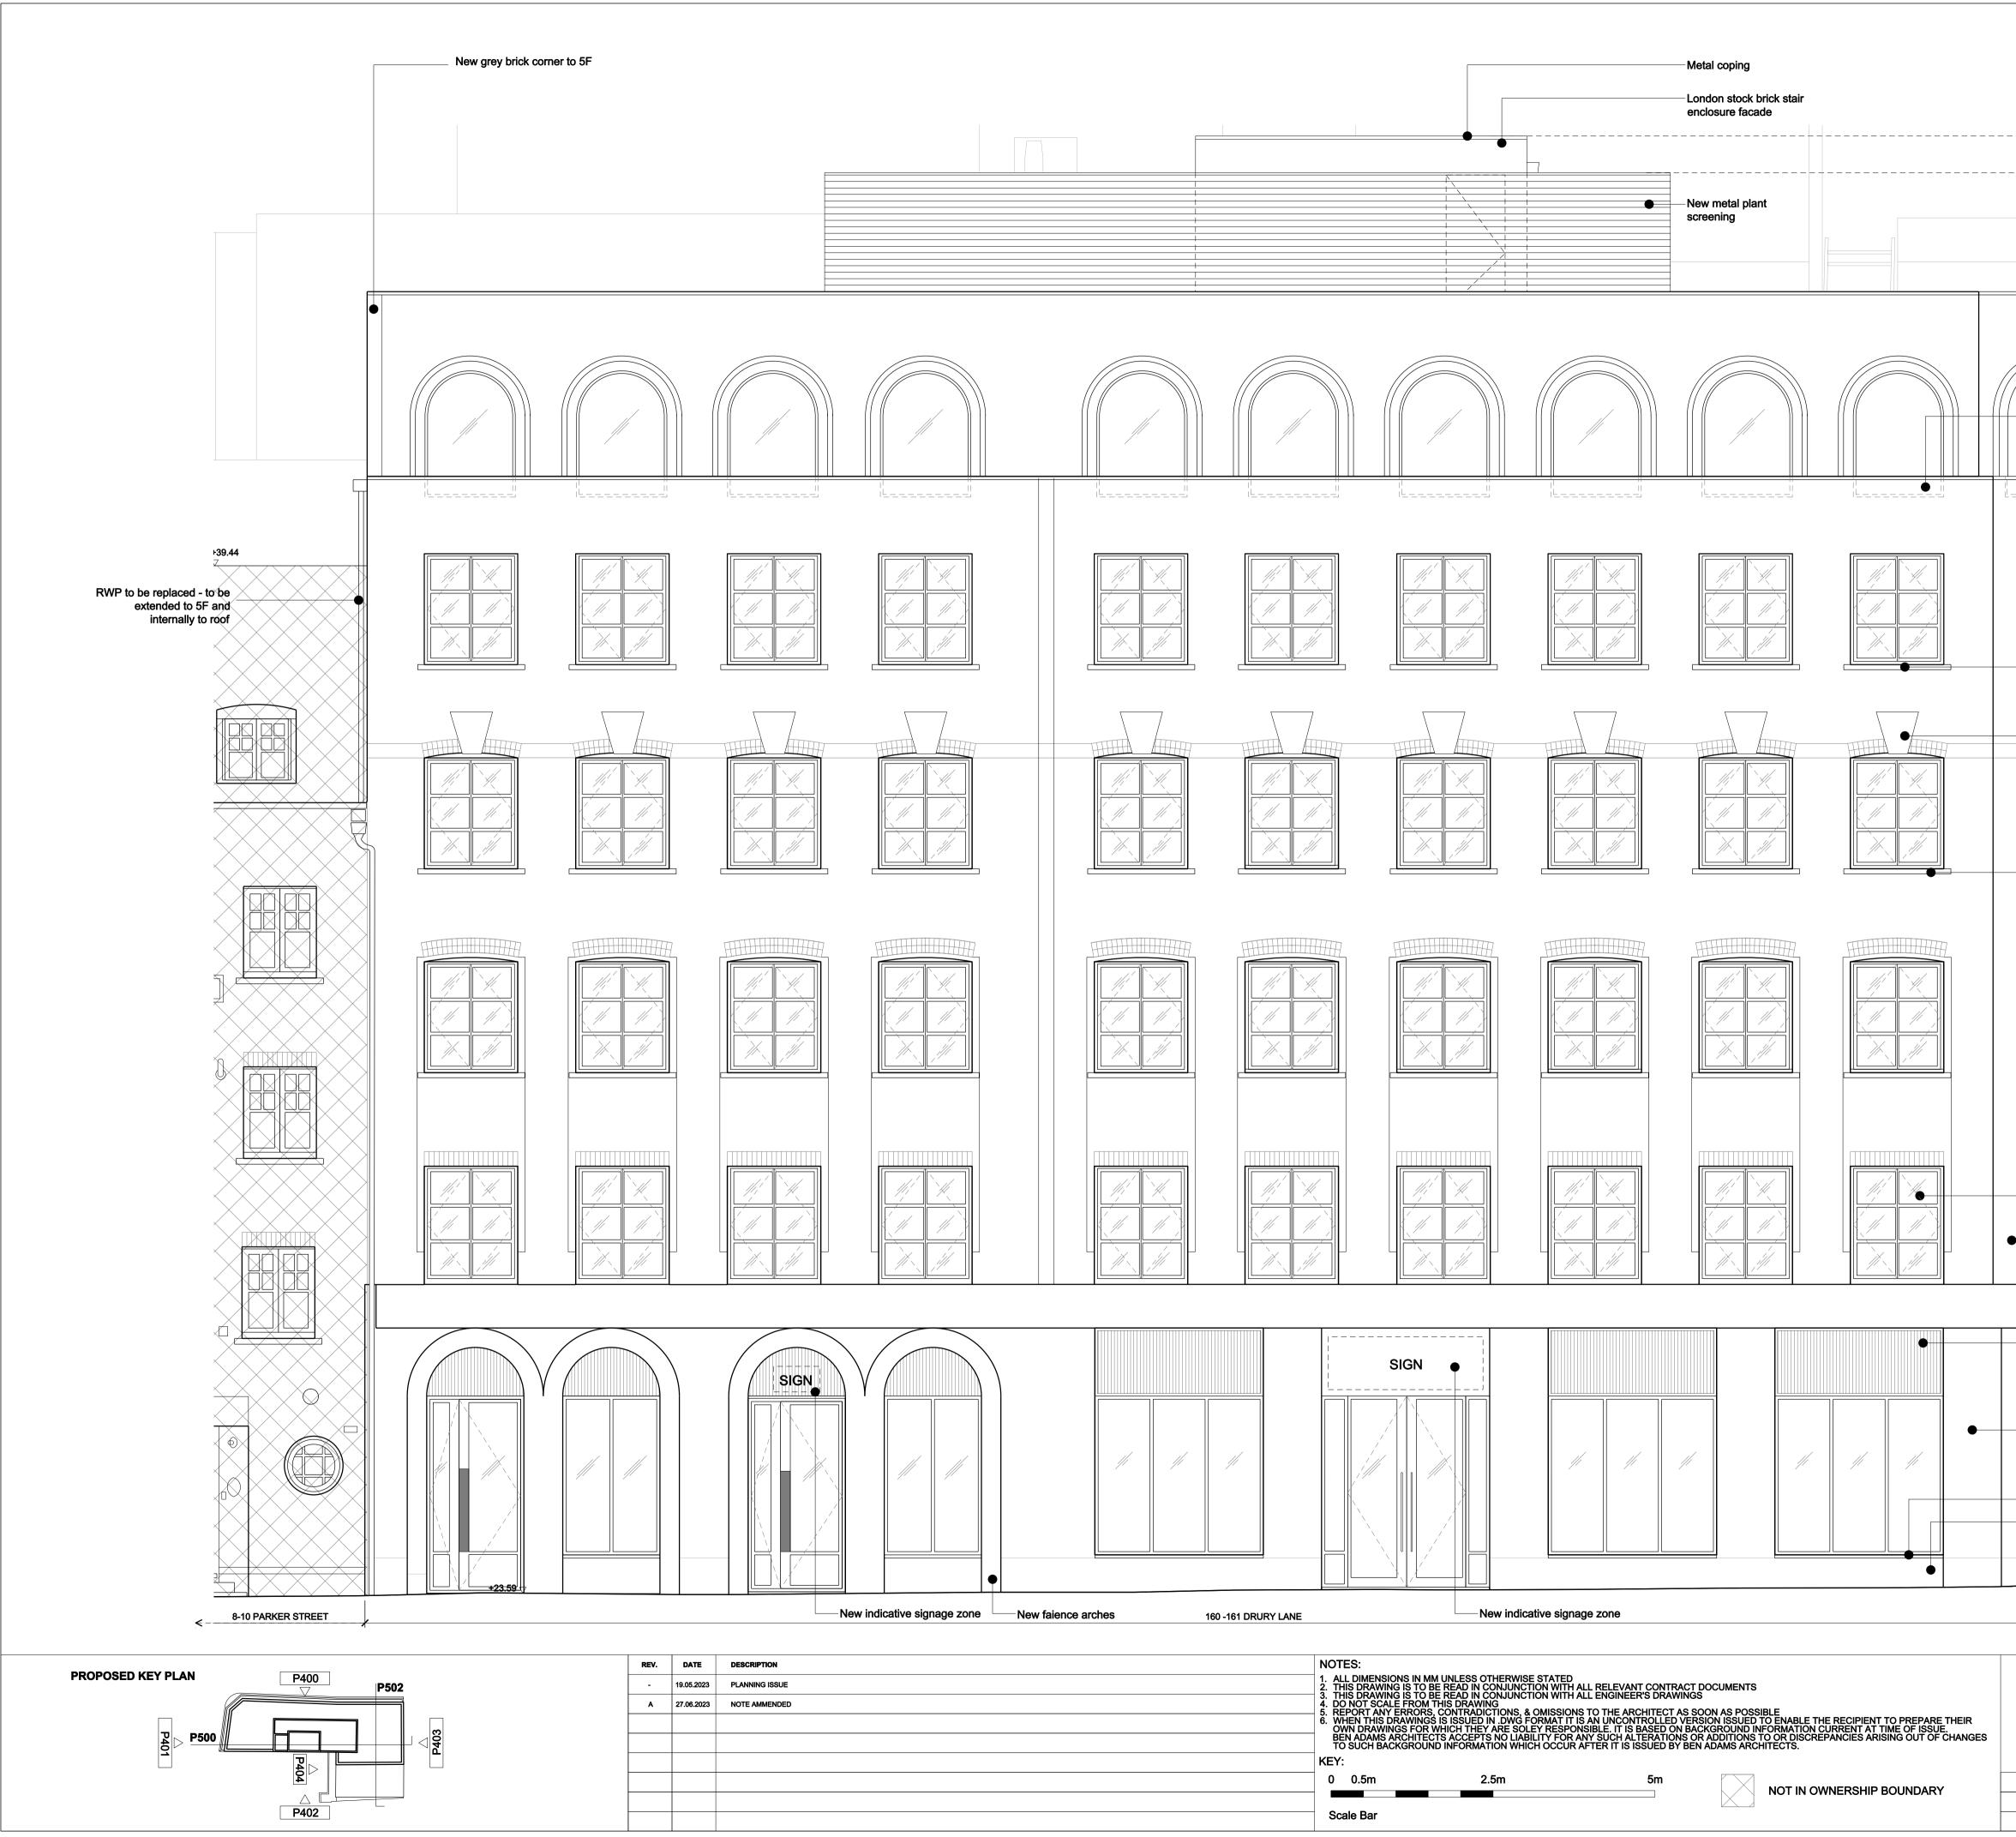

|                                                                                                                                       | ₹                                                                     |                                          |                                                  |
|---------------------------------------------------------------------------------------------------------------------------------------|-----------------------------------------------------------------------|------------------------------------------|--------------------------------------------------|
| ·<br>                                                                                                                                 | TOP OF STAIR PAR<br>+ 46.070<br>▽<br>TOP OF PLANT ENC<br>+ 45.504     |                                          |                                                  |
|                                                                                                                                       |                                                                       |                                          |                                                  |
| •<br>۲∓                                                                                                                               | PARAPET LEVEL<br>+ 43.670<br>▽                                        |                                          |                                                  |
| • • • • • • • • • • • • • • • • • • •                                                                                                 | ∀OO <b>MetaEc</b> oping<br>• 43.401<br>── Slate tiles                 |                                          |                                                  |
|                                                                                                                                       |                                                                       | amed window                              |                                                  |
|                                                                                                                                       | parapet - sho<br>PARAPET LEVEL                                        | t panel behind<br>own dashed             |                                                  |
|                                                                                                                                       | + <b>40.820</b><br>⊽                                                  |                                          |                                                  |
|                                                                                                                                       | — New brickwol<br>match 1F-3F                                         |                                          |                                                  |
|                                                                                                                                       | -Brick wall ext                                                       | ended to 5F. Brickwork<br>sting adjacent |                                                  |
|                                                                                                                                       |                                                                       | e cill - to                              |                                                  |
|                                                                                                                                       | match 3F                                                              |                                          |                                                  |
|                                                                                                                                       | — Keystone to I                                                       | be retained, made good and pa            | ainted                                           |
|                                                                                                                                       |                                                                       |                                          |                                                  |
|                                                                                                                                       | — Concrete cill                                                       | to be retained and made good             |                                                  |
|                                                                                                                                       |                                                                       |                                          |                                                  |
|                                                                                                                                       | Arched brickwork lintel retained and made good Brickwork retained and |                                          |                                                  |
|                                                                                                                                       | made goodNew metal window reveal                                      |                                          |                                                  |
|                                                                                                                                       |                                                                       | spandrel panel                           |                                                  |
|                                                                                                                                       |                                                                       |                                          |                                                  |
|                                                                                                                                       | — New metal lin                                                       |                                          |                                                  |
| New metal framed windows throughout                                                                                                   |                                                                       |                                          |                                                  |
| FASCIA BAND<br>+ 28.353                                                                                                               |                                                                       |                                          |                                                  |
|                                                                                                                                       | Cementitious                                                          | cladding<br>vindow faience panel         |                                                  |
|                                                                                                                                       | New indicativ                                                         | e signage zone                           |                                                  |
|                                                                                                                                       | — New bespoke                                                         | e coloured cementitious claddi           | ng                                               |
| New metal doors and glazing at GF                                                                                                     |                                                                       |                                          |                                                  |
| New faience plinth base      DRURY LANE                                                                                               |                                                                       |                                          |                                                  |
|                                                                                                                                       |                                                                       |                                          |                                                  |
|                                                                                                                                       |                                                                       |                                          |                                                  |
| Ben Adams Archite                                                                                                                     | ects 🗲                                                                | DRAWING NAME:                            | PROPOSED NORTH WEST ELEVATION<br>- PARKER STREET |
| Third Floor T 020 7633 0000<br>99 Southwark Street benadamsarchitects.co.uk<br>Info@benadamsarchitects.co.uk<br><b>JOB NO: 22-034</b> |                                                                       | PROJECT NAME:                            | DRURY LANE - MRP                                 |
| JOB NO:           SCALE:         1:100 @ A3           STAGE:                                                                          | 22-034<br>1:50 @ A1<br>PLANNING                                       | DRAWING NO:                              | P400/A                                           |