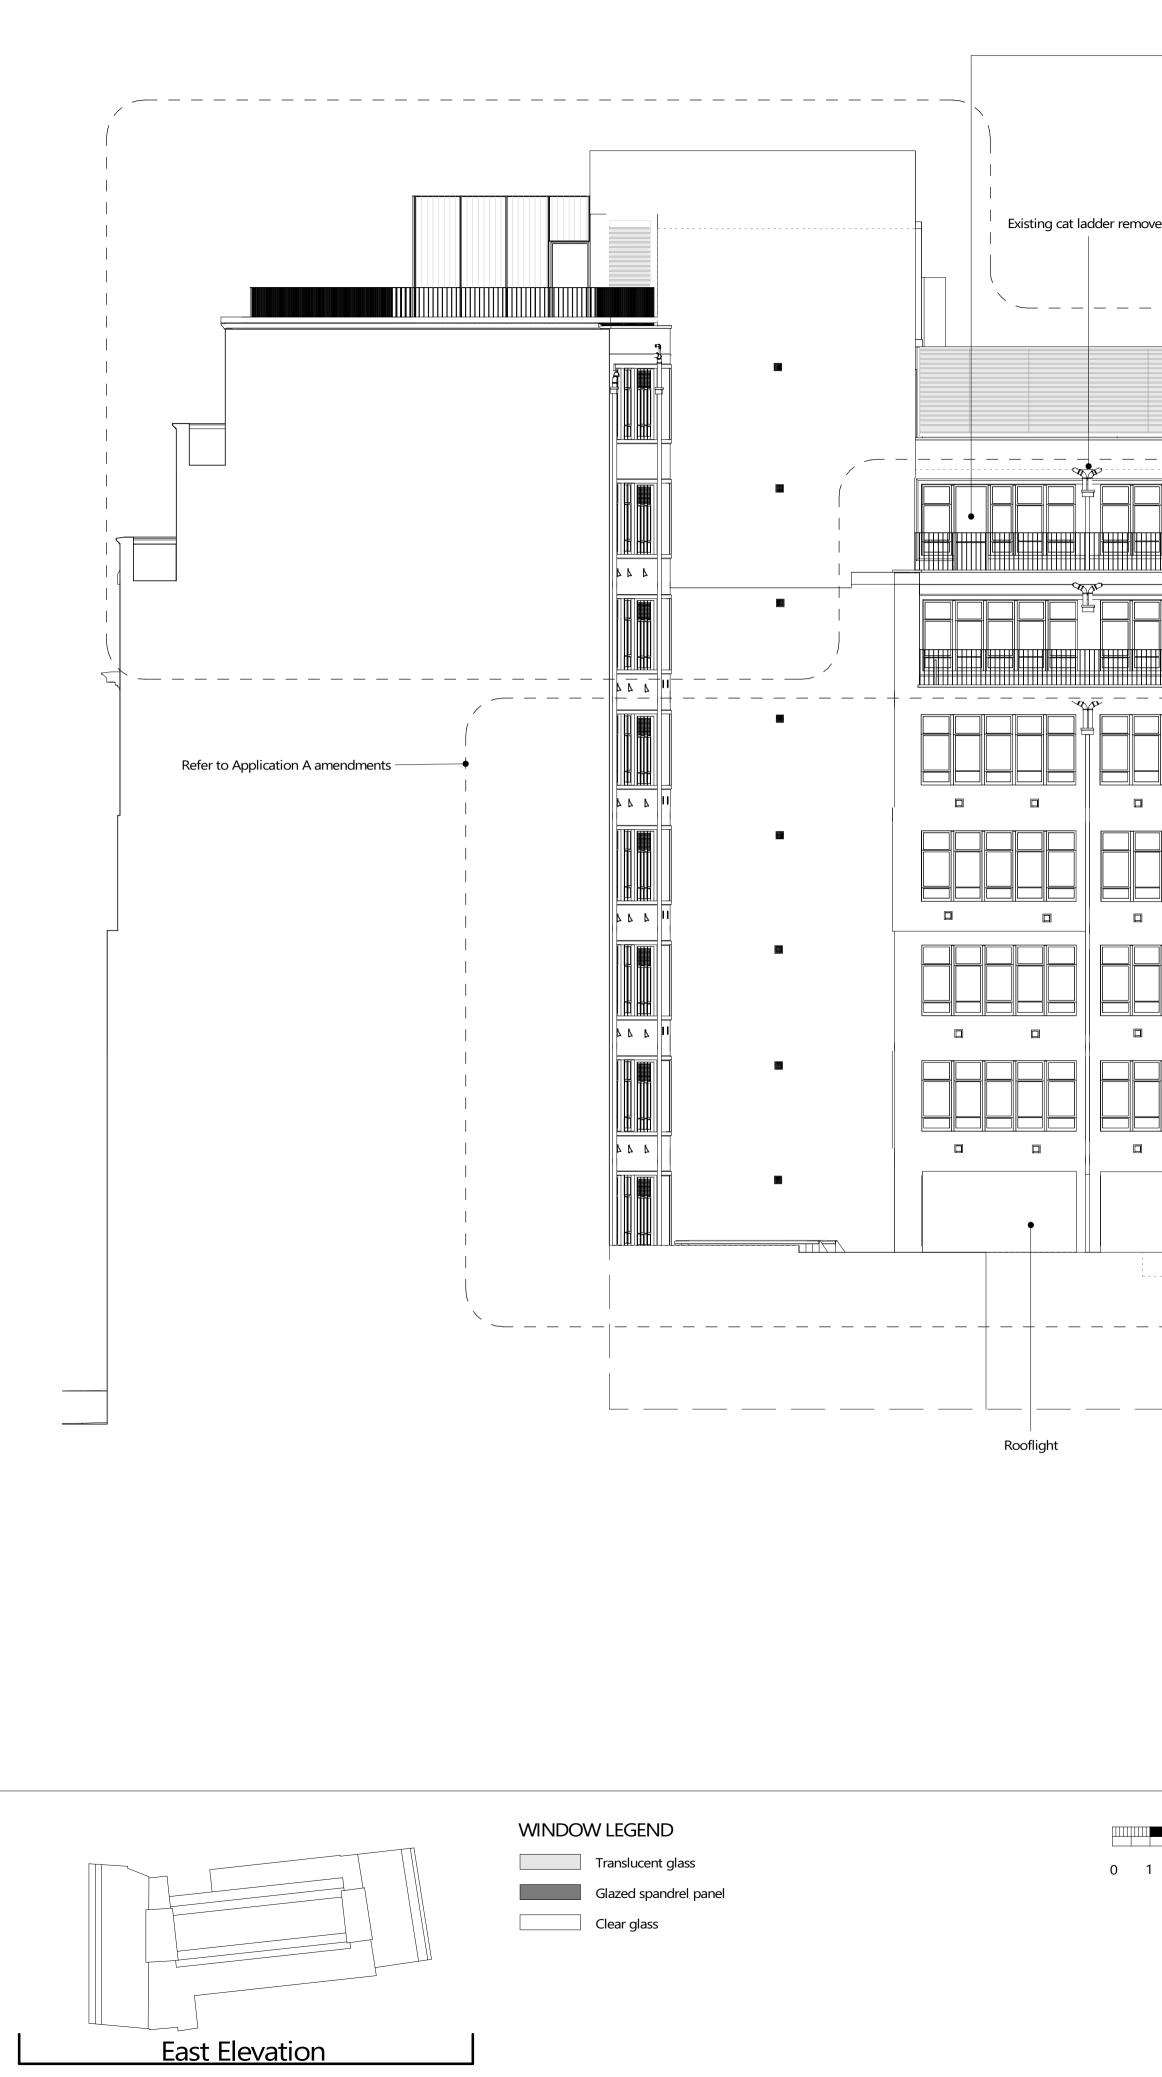

| ved Refer  | to Application A amendmen                             | nts       | Railing as exis                                                                                                              | external<br>within w<br>and heig<br>comply<br>regulatio<br> | to be                      |   | Window with louvre at high level –<br>Existing cat ladder removed |  |  |
|------------|-------------------------------------------------------|-----------|------------------------------------------------------------------------------------------------------------------------------|-------------------------------------------------------------|----------------------------|---|-------------------------------------------------------------------|--|--|
|            |                                                       |           |                                                                                                                              |                                                             |                            |   |                                                                   |  |  |
|            |                                                       |           |                                                                                                                              |                                                             |                            | ~ |                                                                   |  |  |
|            |                                                       |           |                                                                                                                              |                                                             |                            |   |                                                                   |  |  |
|            |                                                       |           |                                                                                                                              |                                                             |                            |   |                                                                   |  |  |
|            |                                                       |           |                                                                                                                              |                                                             |                            |   |                                                                   |  |  |
|            |                                                       |           |                                                                                                                              |                                                             |                            |   |                                                                   |  |  |
|            |                                                       |           | 31085                                                                                                                        |                                                             |                            |   |                                                                   |  |  |
| •          |                                                       |           |                                                                                                                              |                                                             |                            |   |                                                                   |  |  |
| accomodate | Rooflight<br>extension to<br>e increase in<br>uild up | Rooflight | Party wall extension (boundar<br>from smoke vent integrated<br>upstand). 90 minutes fire rate<br>match existing brick colour | in rooflight wall<br>ed parapet to                          | existing party<br>I height |   |                                                                   |  |  |