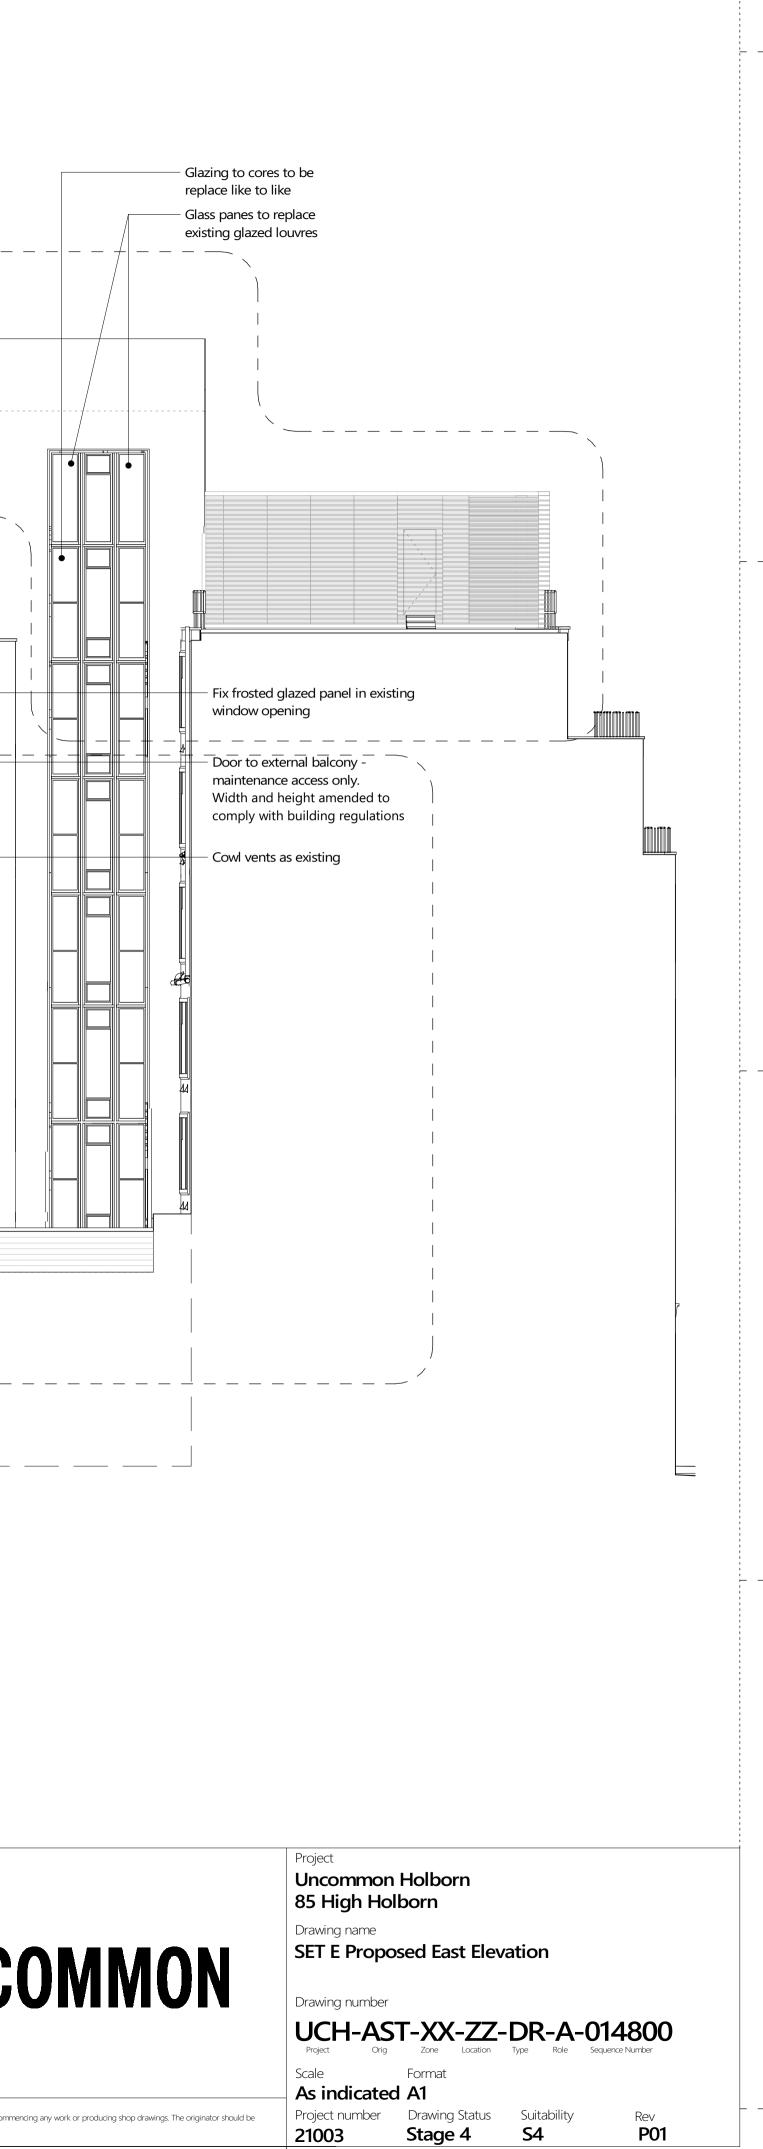

| ved Refer  | to Application A amendmen                             | nts       | Railing as exis                                                                                                              | external<br>within w<br>and heig<br>comply<br>regulatio<br> | to be                      |   | Window with louvre at high level –<br>Existing cat ladder removed |  |  |
|------------|-------------------------------------------------------|-----------|------------------------------------------------------------------------------------------------------------------------------|-------------------------------------------------------------|----------------------------|---|-------------------------------------------------------------------|--|--|
|            |                                                       |           |                                                                                                                              |                                                             |                            |   |                                                                   |  |  |
|            |                                                       |           |                                                                                                                              |                                                             |                            | ~ |                                                                   |  |  |
|            |                                                       |           |                                                                                                                              |                                                             |                            |   |                                                                   |  |  |
|            |                                                       |           |                                                                                                                              |                                                             |                            |   |                                                                   |  |  |
|            |                                                       |           |                                                                                                                              |                                                             |                            |   |                                                                   |  |  |
|            |                                                       |           |                                                                                                                              |                                                             |                            |   |                                                                   |  |  |
|            |                                                       |           | 31085                                                                                                                        |                                                             |                            |   |                                                                   |  |  |
| •          |                                                       |           |                                                                                                                              |                                                             |                            |   |                                                                   |  |  |
| accomodate | Rooflight<br>extension to<br>e increase in<br>uild up | Rooflight | Party wall extension (boundar<br>from smoke vent integrated<br>upstand). 90 minutes fire rate<br>match existing brick colour | in rooflight wall<br>ed parapet to                          | existing party<br>I height |   |                                                                   |  |  |