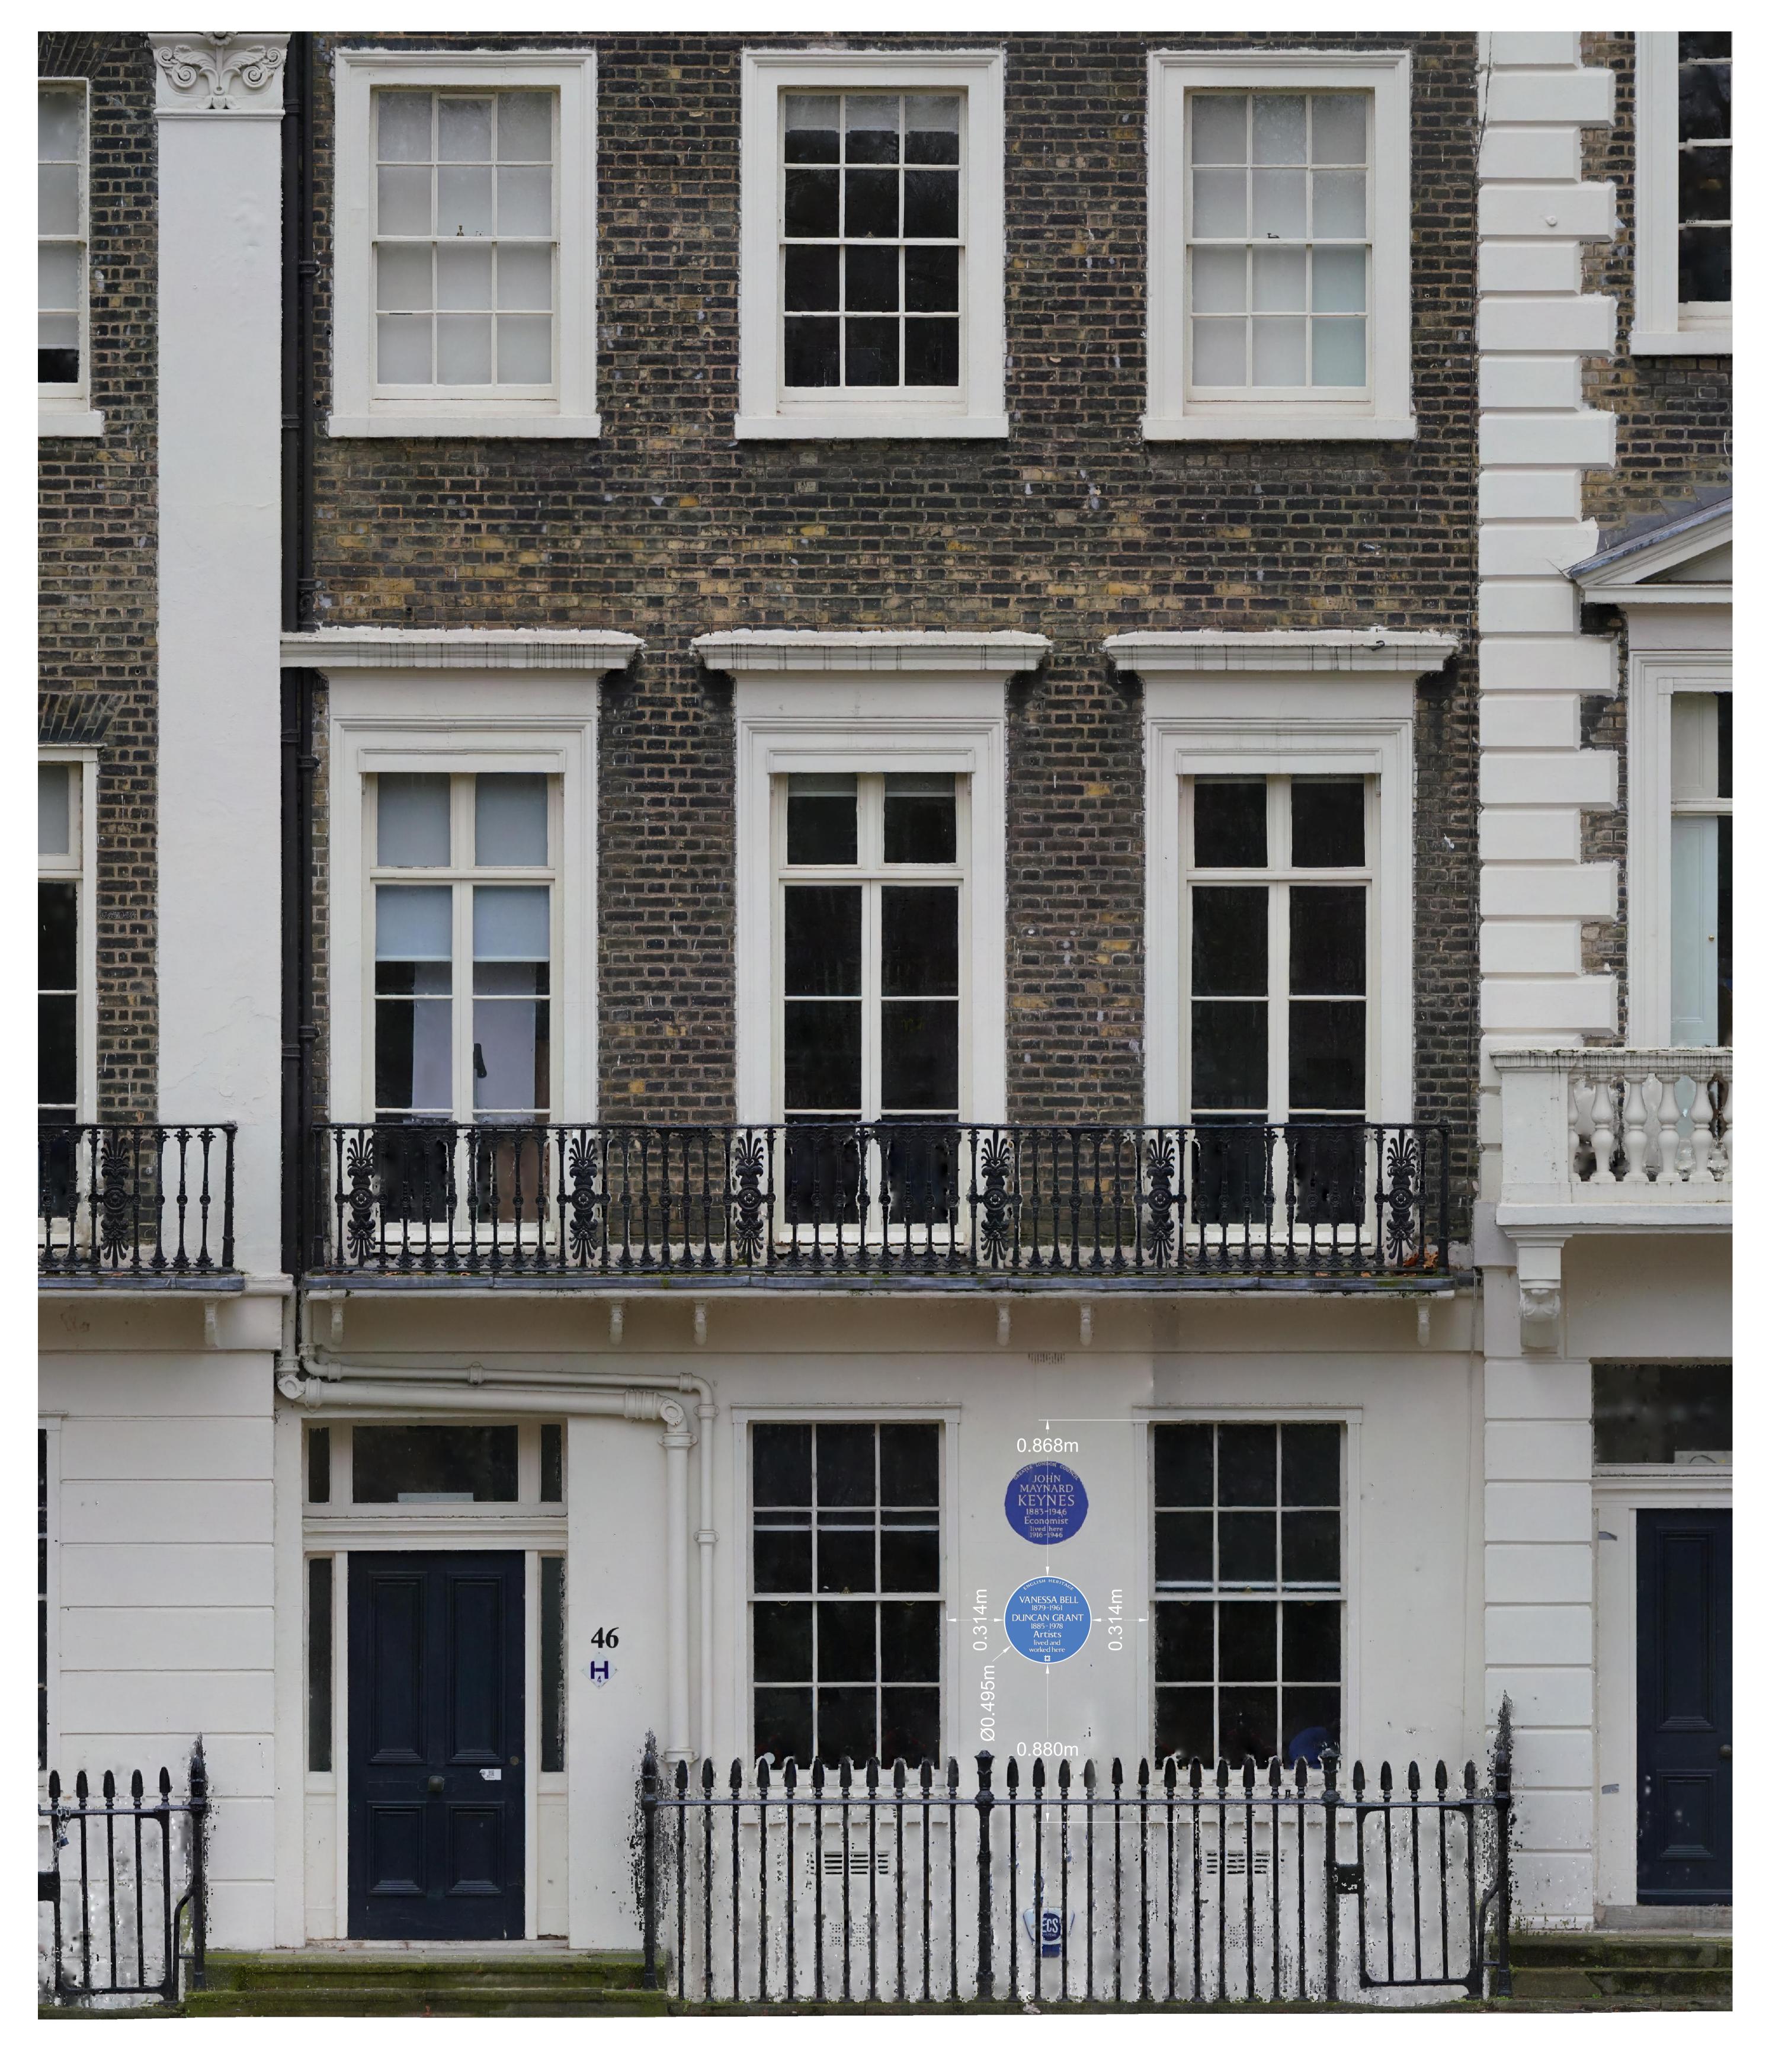

0 | 2 | 3 metres

Inset 19.5-inch diameter Plaque

| ***                                                     | DRAWING TITLE:  Proposed location of commemorative plaque to: | SCALE:      | 1:50          |
|---------------------------------------------------------|---------------------------------------------------------------|-------------|---------------|
| ENGLISH HERITAGE                                        | Vanessa Bell (1879-1961) & Duncan Grant (1885-1978)           | DATE:       | January 2023  |
| BLUE PLAQUES                                            | SITE ADDRESS:  46 Gordon Square, Bloomsbury, WCIH 0PD         | DRAWN:      | MK Surveys    |
| I00 WOOD STREET LONDON EC2V 7AN Telephone 020 7973 3000 | (London Borough of Camden)                                    | DRAWING No: | / BP / 3918 v |