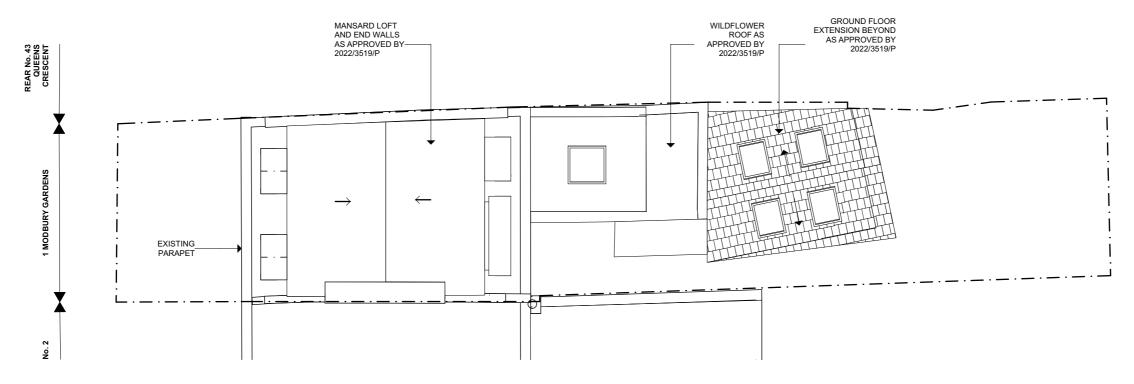

PROPOSED ROOF - SHOWING ALREADY APPROVED SCHEME

| PL3 | 28/06/2023 | External Material/Chimney<br>Update | BVDS    | Р |
|-----|------------|-------------------------------------|---------|---|
| PL2 | 13/04/2023 | Validation Update                   | BVDS    |   |
| PL1 | 10/03/2023 | Meditation Space Application        | BVDS    | 1 |
|     |            |                                     |         | L |
|     |            |                                     |         | _ |
|     |            |                                     |         | D |
|     |            |                                     |         |   |
|     |            |                                     |         | Р |
|     |            |                                     |         | R |
|     |            |                                     |         |   |
| REV | DATE       | Transmittal Set Name                | INITIAL |   |