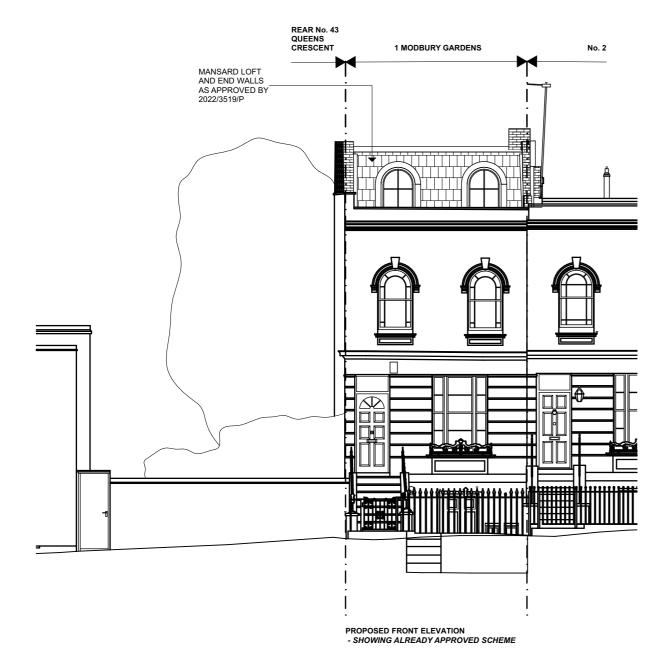

|         | _ |
|     |            |                                     |         | D |
|     |            |                                     |         |   |
|     |            |                                     |         | Р |
|     |            |                                     |         | R |
|     |            |                                     |         |   |
| REV | DATE       | Transmittal Set Name                | INITIAL |   |



| Bradley        |  |
|----------------|--|
| VanDerStraeten |  |

STUDIO 16, LONDON FIELDS STUDIOS, 11-17 EXMOUTH PLACE, LONDON E8 3RW +44 7376 135 065 WWW.B-VDS,CO.UK

DO NOT SCALE FROM DRAWING. USE MARKED DIMENSIONS. DIMENSIONS TO BE CONFIRMED ON SITE BY CONTRACTOR. TO BE READ IN CONJUNCTION WITH ALL OTHER CONSULTANT DRAWINGS.





PROPOSED REAR ELEVATION
- SHOWING ALREADY APPROVED SCHEME

| PL3 | 28/06/2023 | External Material/Chimney<br>Update | BVDS    | PROJECT                                        |             | SCALE       |          |               | Bradlov                                                                                                                                                           |
|-----|------------|-------------------------------------|---------|------------------------------------------------|-------------|-------------|----------|---------------|-------------------------------------------------------------------------------------------------------------------------------------------------------------------|
| PL2 | 13/04/2023 | Validation Update                   | BVDS