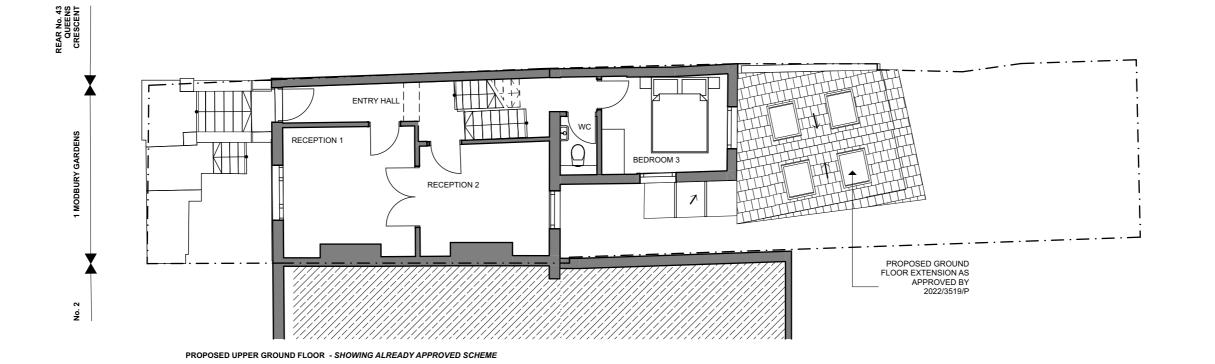

| PL3 | 28/06/2023 | External Material/Chimney<br>Update | BVDS    | PROJECT                                            | $\leftarrow$ | SCALE       |          |               |  |
|-----|------------|-------------------------------------|---------|----------------------------------------------------|--------------|-------------|----------|---------------|--|
| PL2 | 13/04/2023 | Validation Update                   | BVDS    | _                                                  |              | 1:100       |          |               |  |
| PL1 | 10/03/2023 | Meditation Space Application        | BVDS    | 1 Modbury Gardens Z<br>London<br>NW5 3QE           |              | DRAWN<br>JW |          | CHECKED<br>GB |  |
|     |            |                                     |         | DRAWING TITLE                                      | PROJECT No.  |             | DWG. No. | REV.          |  |
|     |            |                                     |         | Proposed Lower Ground/<br>Upper Ground Floor Plans | 455          |             | A-1.01   | PL3           |  |
|     |            |                                     |         |                                                    | STATUS       |             | Planning |               |  |
| REV | DATE       | Transmittal Set Name                | INITIAL |                                                    |              |             | ·        |               |  |