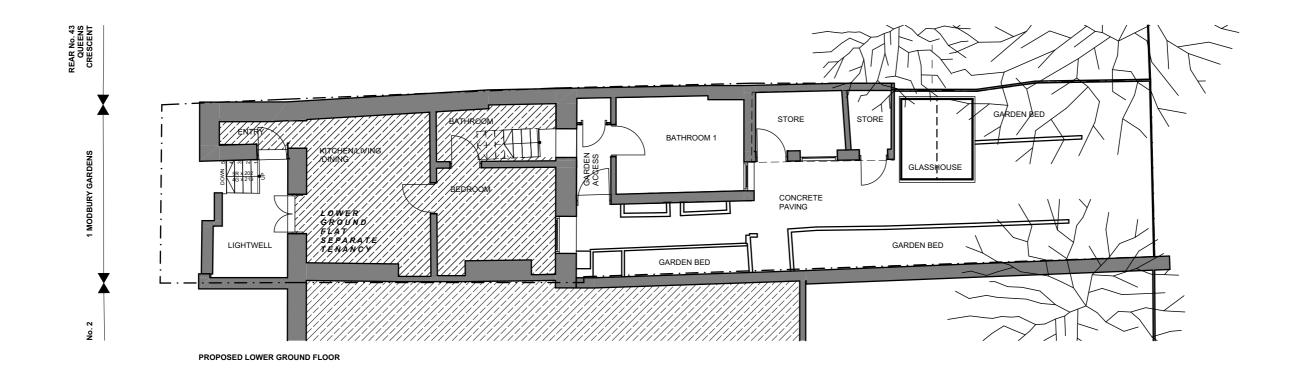

| PL3 | 28/06/2023 | External Material/Chimney<br>Update | BVDS    | PROJECT                                            | $\leftarrow$ | SCALE       |          |               |  |
|-----|------------|-------------------------------------|---------|----------------------------------------------------|--------------|-------------|----------|---------------|--|
| PL2 | 13/04/2023 | Validation Update                   | BVDS    | _                                                  |              | 1:100       |          |               |  |
| PL1 | 10/03/2023 | Meditation Space Application        | BVDS    | 1 Modbury Gardens Z<br>London<br>NW5 3QE           |              | DRAWN<br>JW |          | CHECKED<br>GB |  |
|     |            |                                     |         | DRAWING TITLE                                      | PROJECT No.  |             | DWG. No. | REV.          |  |
|     |            |                                     |         | Proposed Lower Ground/<br>Upper Ground Floor Plans | 455          |             | A-1.01   | PL3           |  |
|     |            |                                     |         |                                                    | STATUS       |             | Planning |               |  |
| REV | DATE       | Transmittal Set Name                | INITIAL |                                                    |              |             | ·        |               |  |