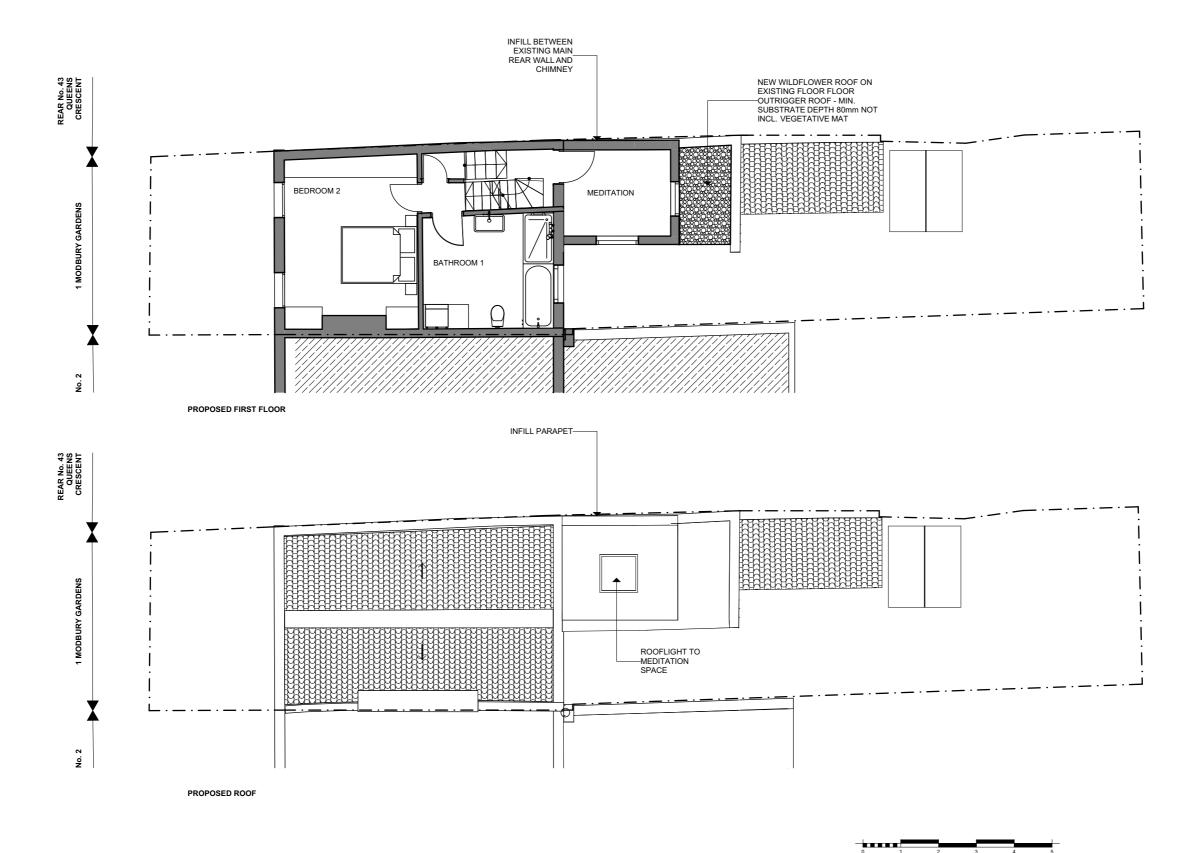

PROPOSED FIRST FLOOR - SHOWING ALREADY APPROVED SCHEME

PROPOSED LOFT - SHOWING ALREADY APPROVED SCHEME

| PL3 | 28/06/2023 | Update Update                | BVDS    | PROJECT                                |             | SCALE       |               | Bradlov                                                                                                                                                           |
|-----|------------|------------------------------|---------|----------------------------------------|-------------|-------------|---------------|-------------------------------------------------------------------------------------------------------------------------------------------------------------------|
| PL2 | 13/04/2023 | Validation Update            | BVDS    | _                                      |             | 1:100       |               | Bradley                                                                                                                                                           |
| PL1 | 10/03/2023 | Meditation Space Application | BVDS    | 1 Modbury Gardens<br>London<br>NW5 3QE |             | DRAWN<br>JW | CHECKED<br>GB | VanDerStraeten                                                                                                                                                    |
|     |            |                              |         | DRAWING TITLE                          | PROJECT No. | DWG. No.    | REV.          | STUDIO 16, LONDON FIELDS STUDIOS, 11-17 EXMOUTH PLACE, LONDON E8 3RW +44 7376 135 065 WWW.B-VDS.CO.UK                                                             |
|     |            |                              |         | Proposed with Approved                 | 455         | A-2.02      | PL3           | DO NOT SCALE FROM DRAWING. USE MARKED DIMENSIONS. DIMENSIONS TO BE CONFIRMED ON SITE BY CONTRACTOR. TO BE READ IN CONJUNCTION WITH ALL OTHER CONSULTANT DRAWINGS. |
| REV | DATE       | Transmittal Set Name         | INITIAI | T II SQLOIC T IAII S                   | STATUS      | Planning    |               | ARCHITECT TO BE NOTIFIED IMMEDIATELY OF ANY DISCREPANCIES, COPYRIGHT ON THIS DRAWING TO BE RETAINED BY THE ARCHITECT.                                             |

PROPOSED ROOF - SHOWING ALREADY APPROVED SCHEME

| PL3 | 28/06/2023 | External Material/Chimney<br>Update | BVDS    | Р |
|-----|------------|-------------------------------------|---------|---|
| PL2 | 13/04/2023 | Validation Update                   | BVDS    |   |
| PL1 | 10/03/2023 | Meditation Space Application        | BVDS    | 1 |
|     |            |                                     |         | L |
|     |            |                                     |         | _ |
|     |            |                                     |         | D |
|     |            |                                     |         |   |
|     |            |                                     |         | Р |
|     |            |                                     |         | R |
|     |            |                                     |         |   |
| REV | DATE       | Transmittal Set Name                | INITIAL |   |