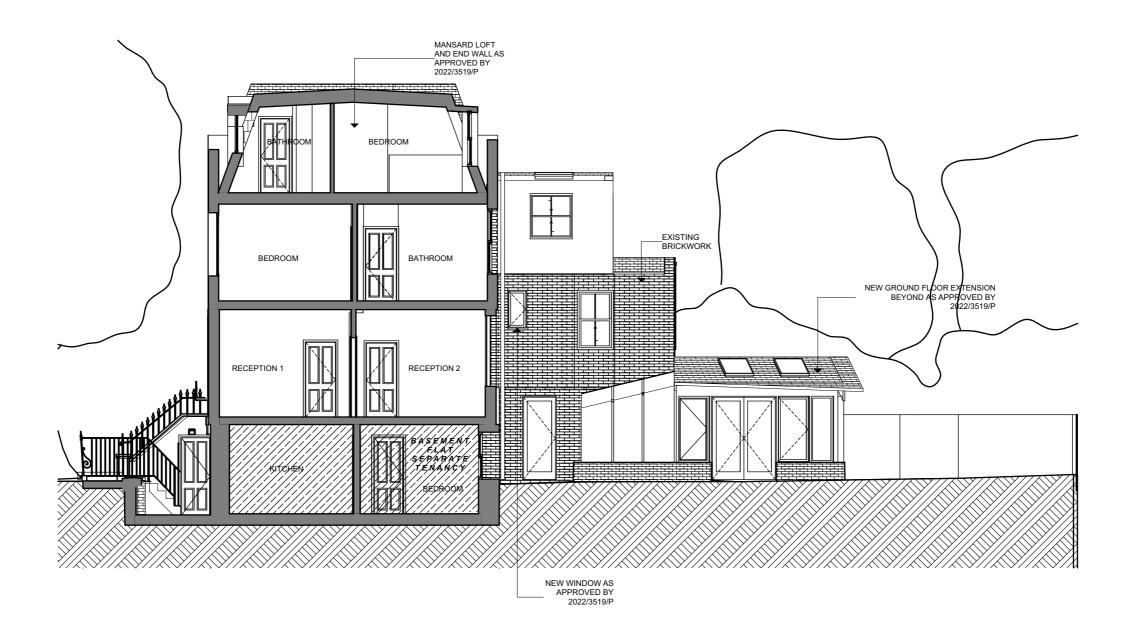

EXMOUTH PLACE, LONDON E8 3RW +44 7376 135 065 WWW.B-VDS.CO.UK                                                             |
|     |            |                                     |         | Proposed with Approved<br>Front/Rear Elevation | 455         |             | A-2.20   | PL3           | DO NOT SCALE FROM DRAWING, USE MARKED DIMENSIONS, DIMENSIONS TO BE CONFIRMED ON SITE BY CONTRACTOR. TO BE READ IN CONJUNCTION WITH ALL OTHER CONSULTANT DRAWINGS. |
| REV | DATE       | Transmittal Set Name                | INITIAL |                                                | STATUS      |             | Planning |               | ARCHITECT TO BE NOTIFIED IMMEDIATELY OF ANY DISCREPANCIES. COPYRIGHT ON THIS DRAWING TO BE RETAINED BY THE ARCHITECT.                                             |





## Bradley VanDerStraeten

STUDIO 16, LONDON FIELDS STUDIOS, 11-17 EXMOUTH PLACE, LONDON E8 3RW +44 7376 135 065 WWW.B-VDS.CO.UK

DO NOT SCALE FROM DRAWING. USE MARKED DIMENSIONS. DIMENSIONS TO BE CONFIRMED ON SITE BY CONTRACTOR. TO BE READ IN CONJUNCTION WITH ALL OTHER CONSULTANT DRAWINGS.