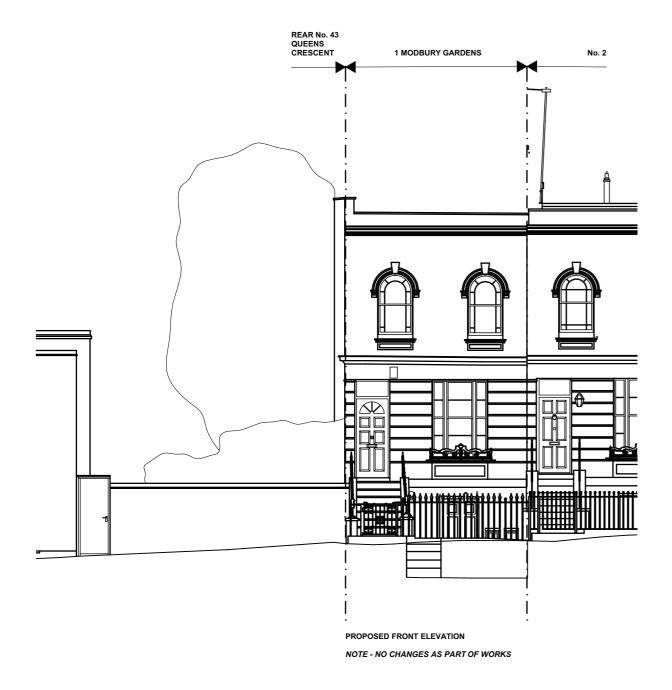

PROPOSED REAR ELEVATION
- SHOWING ALREADY APPROVED SCHEME

| PL3 | 28/06/2023 | External Material/Chimney<br>Update | BVDS    | PROJECT                                        |             | SCALE       |          |               | Bradlov                                                                                                                                                           |
|-----|------------|-------------------------------------|---------|------------------------------------------------|-------------|-------------|----------|---------------|-------------------------------------------------------------------------------------------------------------------------------------------------------------------|
| PL2 | 13/04/2023 | Validation Update                   | BVDS    | _                                              |             | 1:100       |          |               | Diadley                                                                                                                                                           |
| PL1 | 10/03/2023 | Meditation Space Application        | BVDS    | 1 Modbury Gardens<br>London<br>NW5 3QE         |             | DRAWN<br>JW |          | CHECKED<br>GB | VanDerStraeten                                                                                                                                                    |
|     |            |                                     |         | DRAWING TITLE                                  | PROJECT No. |             | DWG. No. | REV.          | STUDIO 16, LONDON FIELDS STUDIOS, 11-17 EXMOUTH PLACE, LONDON E8 3RW +44 7376 135 065 WWW.B-VDS.CO.UK                                                             |
|     |            |                                     |         | Proposed with Approved<br>Front/Rear Elevation | 455         |             | A-2.20   | PL3           | DO NOT SCALE FROM DRAWING, USE MARKED DIMENSIONS, DIMENSIONS TO BE CONFIRMED ON SITE BY CONTRACTOR. TO BE READ IN CONJUNCTION WITH ALL OTHER CONSULTANT DRAWINGS. |
| REV | DATE       | Transmittal Set Name                | INITIAL |                                                | STATUS      |             | Planning |               | ARCHITECT TO BE NOTIFIED IMMEDIATELY OF ANY DISCREPANCIES. COPYRIGHT ON THIS DRAWING TO BE RETAINED BY THE ARCHITECT.                                             |