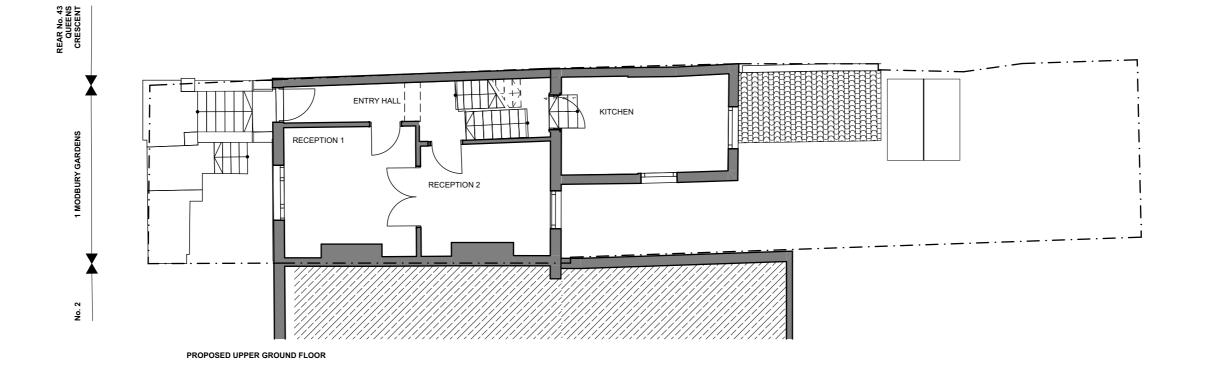

| PL3 | 28/06/2023 | External Material/Chimney<br>Update | BVDS    | PROJECT                                            | $\leftarrow$ | SCALE       |          |               |  |
|-----|------------|-------------------------------------|---------|----------------------------------------------------|--------------|-------------|----------|---------------|--|
| PL2 | 13/04/2023 | Validation Update                   | BVDS    | _                                                  |              | 1:100       |          |               |  |
| PL1 | 10/03/2023 | Meditation Space Application        | BVDS    | 1 Modbury Gardens Z<br>London<br>NW5 3QE           |              | DRAWN<br>JW |          | CHECKED<br>GB |  |
|     |            |                                     |         | DRAWING TITLE                                      | PROJECT No.  |             | DWG. No. | REV.          |  |
|     |            |                                     |         | Proposed Lower Ground/<br>Upper Ground Floor Plans | 455          |             | A-1.01   | PL3           |  |
|     |            |                                     |         |                                                    | STATUS       |             | Planning |               |  |
| REV | DATE       | Transmittal Set Name                | INITIAL |                                                    |              |             | ·        |               |  |