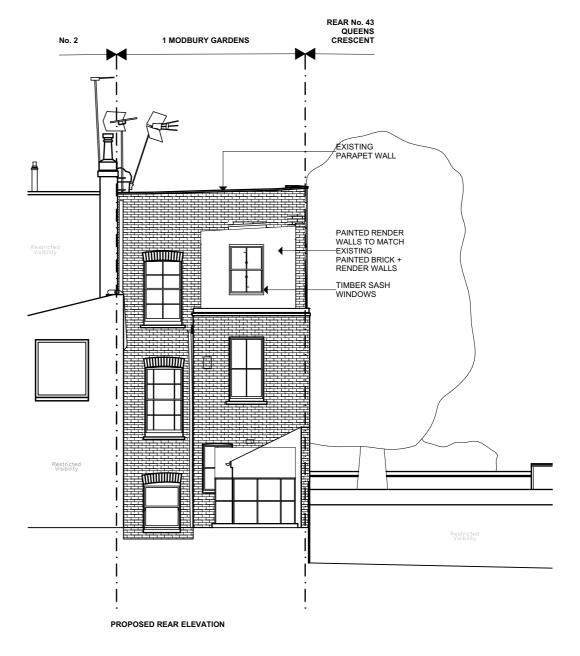

PROPOSED REAR ELEVATION
- SHOWING ALREADY APPROVED SCHEME

| PL3 | 28/06/2023 | External Material/Chimney<br>Update | BVDS    | PROJECT                                        |             | SCALE       |          |               | Bradlov                                                                                                                                                           |
|-----|------------|-------------------------------------|---------|------------------------------------------------|-------------|-------------|----------|---------------|-------------------------------------------------------------------------------------------------------------------------------------------------------------------|
| PL2 | 13/04/2023 | Validation Update                   | BVDS    | _                                              |             | 1:100       |          |               | Diadley                                                                                                                                                           |
| PL1 | 10/03/2023 | Meditation Space Application        | BVDS    | 1 Modbury Gardens<br>London<br>NW5 3QE         |             | DRAWN<br>JW |          | CHECKED<br>GB | VanDerStraeten                                                                                                                                                    |
|     |            |                                     |         | DRAWING TITLE                                  | PROJECT No. |             | DWG. No. | REV.          | STUDIO 16, LONDON FIELDS STUDIOS, 11-17 EXMOUTH PLACE, LONDON E8 3RW +44 7376 135 065 WWW.B-VDS.CO.UK                                                             |
|     |            |                                     |         | Proposed with Approved<br>Front/Rear Elevation | 455         |             | A-2.20   | PL3           | DO NOT SCALE FROM DRAWING, USE MARKED DIMENSIONS, DIMENSIONS TO BE CONFIRMED ON SITE BY CONTRACTOR. TO BE READ IN CONJUNCTION WITH ALL OTHER CONSULTANT DRAWINGS. |
| REV | DATE       | Transmittal Set Name                | INITIAL |                                                | STATUS      |             | Planning |               | ARCHITECT TO BE NOTIFIED IMMEDIATELY OF ANY DISCREPANCIES. COPYRIGHT ON THIS DRAWING TO BE RETAINED BY THE ARCHITECT.                                             |