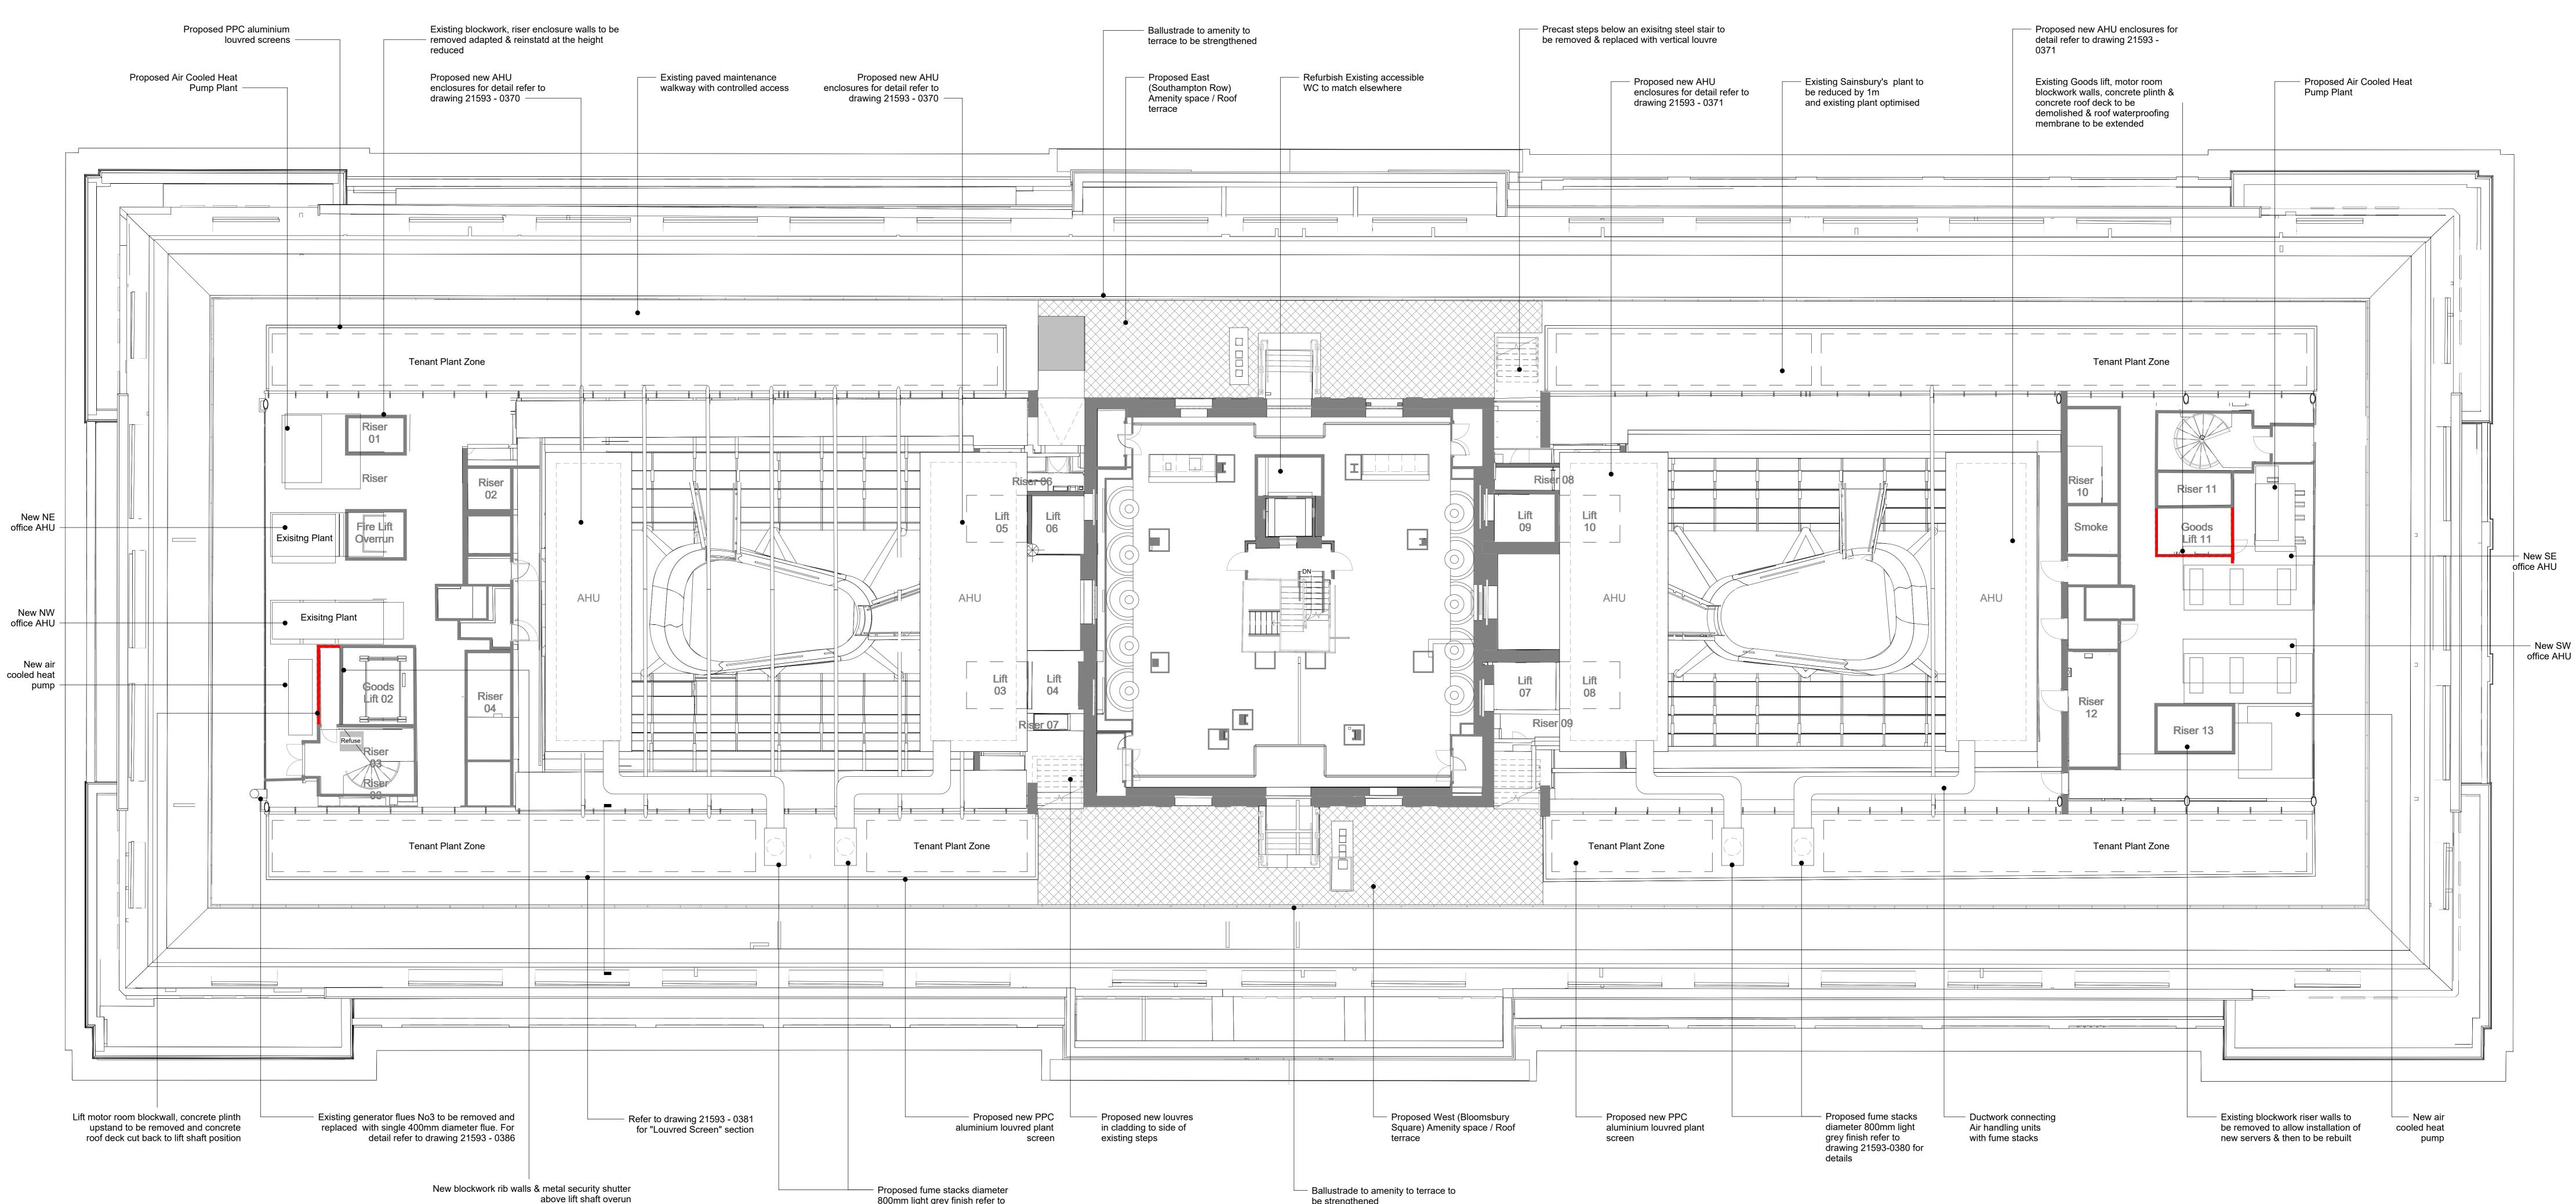

Eight Floor - Proposed

800mm light grey finish refer to drawing 21593-0380 for details

be strengthened

<u>Note</u> For all items being removed, please refer to demolition drawings 21959-0340 - 0356 Existing services in modernised areas to be altered, refer to services consultant drawings and reports for details.