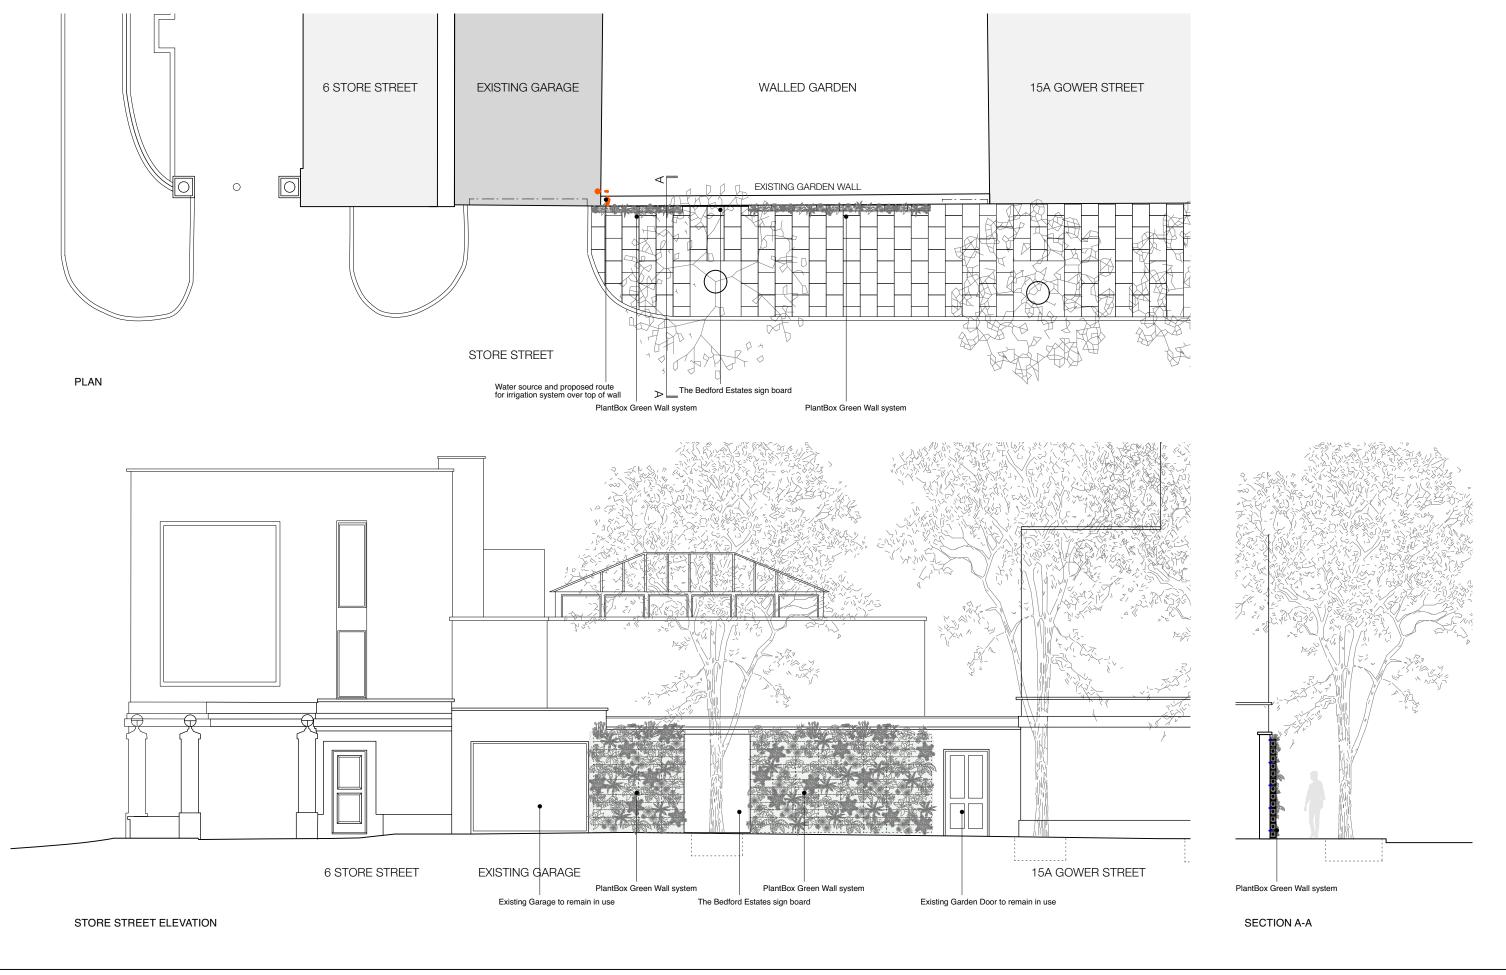

Drawing to be read in conjunction with structural engineer's drawings and specification.

08.06.2023: P1: Planning 1

drawn / checked by SM/PB

Planning

June 2023

P1

Store Street, Green Wall

The Bedford Estates

et, Green Wall Proposed Plan & Elevation

drawing no. 337.00 200

drawing title