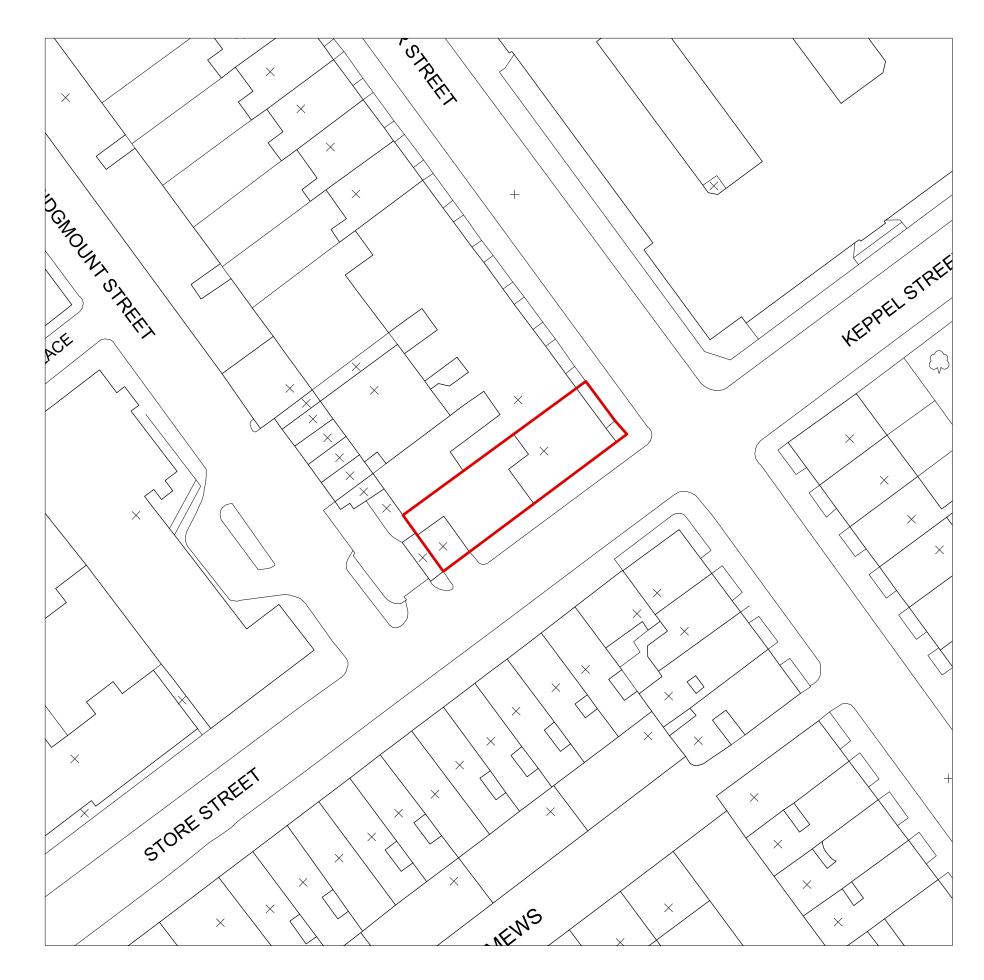

date June 2023

revision

P1

Store Street, Green Wall

project

client The Bedford Estates drawing title Site Plan

drawing no. 337.00 002