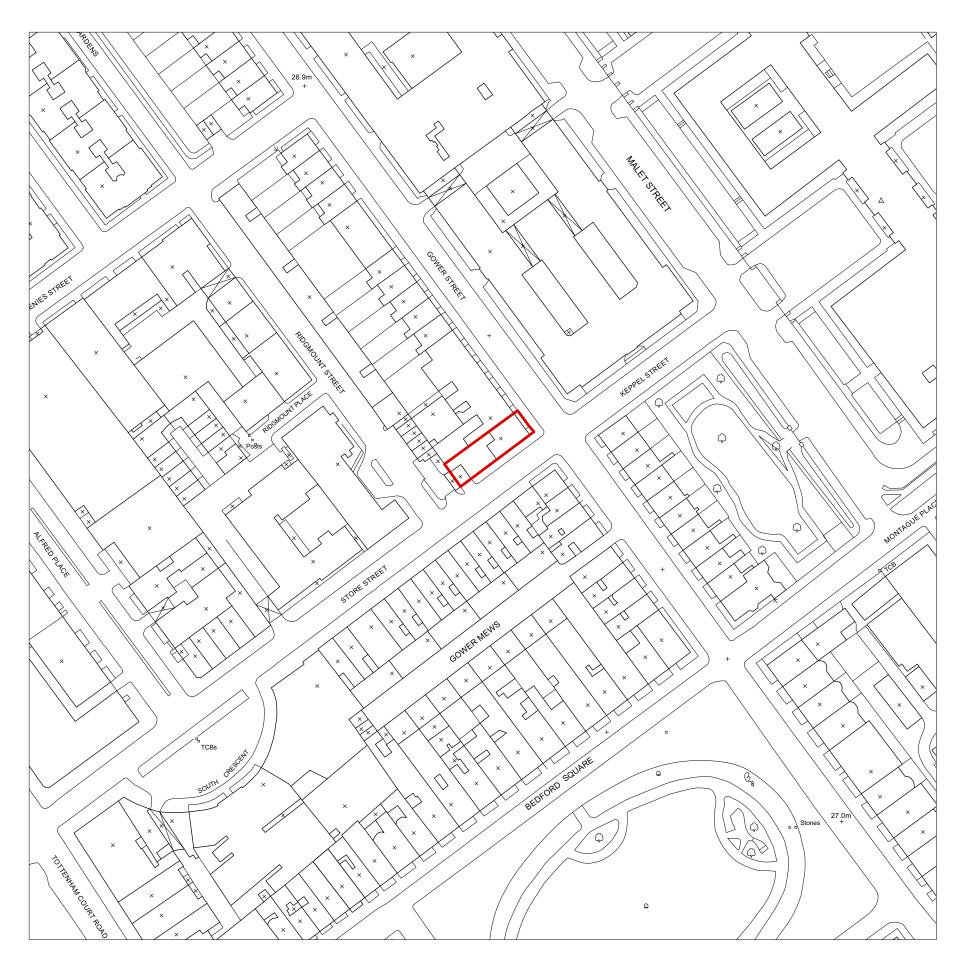

230607: P1: Planning

drawn / checked by day
SM/PB Ju

Planning

June 2023

P1

Store Street, Green Wall

The Bedford Estates

Location Plan

drawing title

drawing no. 337.00 001