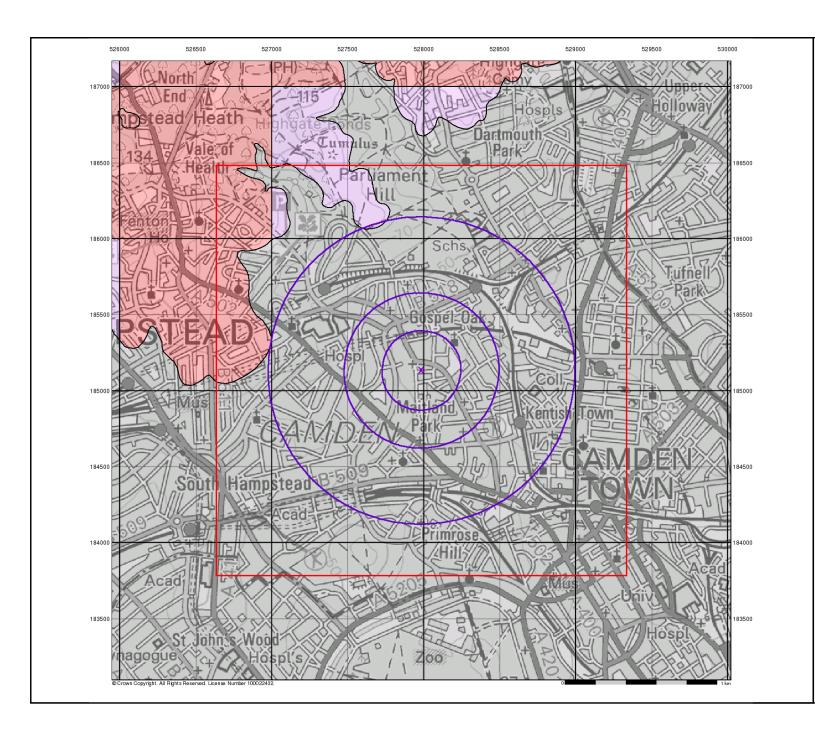

#### **4 SITE LOCATION**

The site is situated northwest of Camden Town and lies southwest of the junction of Malden Road and Haverstock Road Refer to Figure 1.

The National Grid Reference for the approximate site centre is 527980, 185130.

Figure 1: Site Location Plan