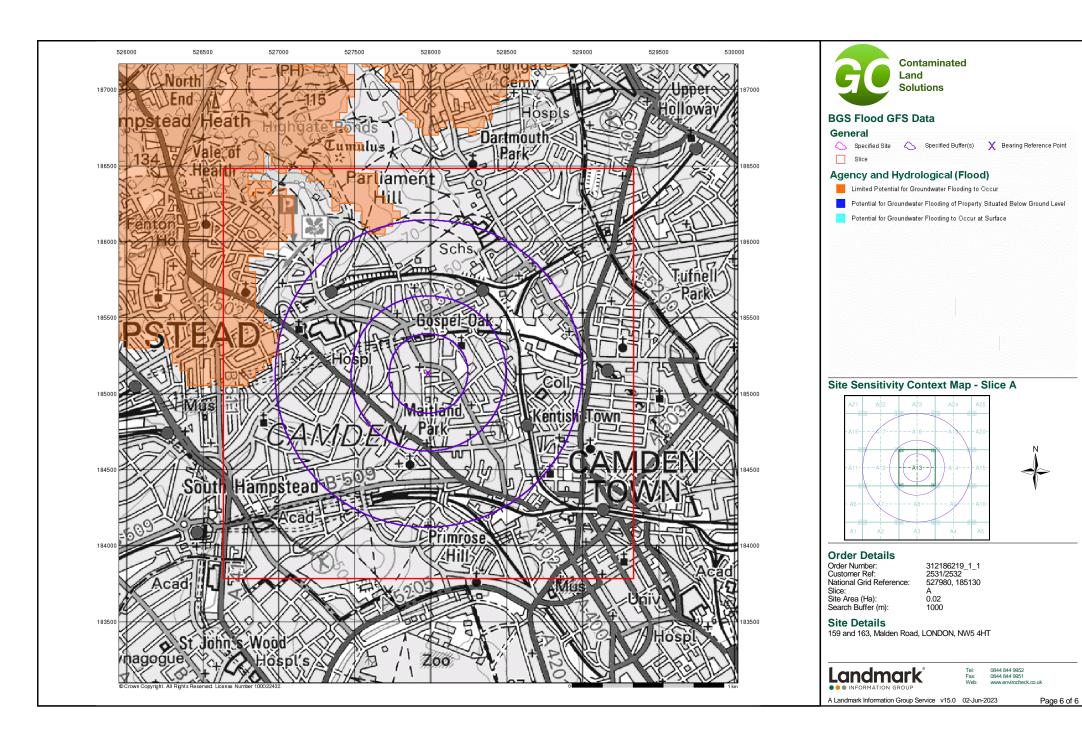

#### 6.3 Hydrology

The nearest surface water feature, appears to be a pool approximately 66ometres to the north. This is considered to be too distant to be significantly impacted by the site.

The Environment Agency maps show the site is not located within a flood zone.

The British Geological Society data shows the site is not located in an area with potential for groundwater to occur.

Copy of extracts from the Landmark report are contained in appendix D.