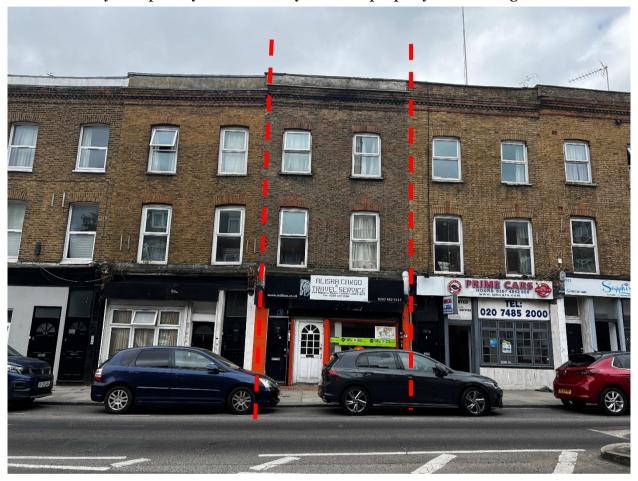

#### 5 SITE DESCRIPTION

The site is very approximately rectangular shaped in plan and occupies 0.01ha.

The site if fully occupied by a multi - story terraced property and a rear garden.

Photograph 1: View of the site frontage from Malden Road

The site has most recently been used as a restaurant, currently it is vacant.

Access to the building is gained via two doors on the norther side the property. One door is used to access the ground floor and the other one is used by the residents on the upper floors.