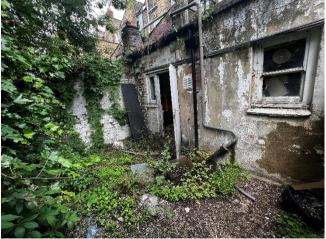

View of the toilet on the south side of the property

SW facing view of the storeroom on the west side of the property

View of the entrance to the rear garden

Typical views of the rear garden

N facing view of the property taken from the rear garden