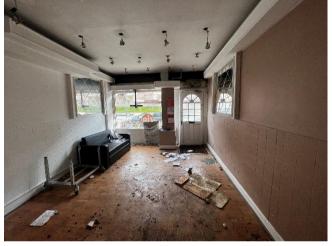

#### 5 SITE DESCRIPTION

The site is very approximately rectangular shaped in plan and occupies 0.01ha.

The site if fully occupied by a multi - story terraced property and a rear garden.

Photograph 1: View of the site frontage from Malden Road

The site has most recently been used as a restaurant, currently it is vacant.

Access to the building is gained via two doors on the norther side the property. One door is used to access the ground floor and the other one is used by the residents on the upper floors.

S facing view of the site's frontage

S facing view of the entrance hall

N facing view of the entrance hall

S facing view of the kitchen entrance

Typical views of the kitchen

SW facing view of the storerooms