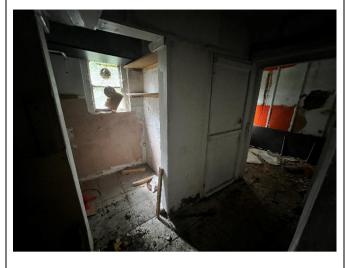

The ground floor comprises an open entrance hall, two kitchen areas, two storerooms, a toilet, and a rear garden.

The rear garden is manly hard surfaced with some limited soft landscape along the southern wall. It can be accessed from the storeroom on the south side of the property.

View of the toilet on the south side of the property

SW facing view of the storeroom on the west side of the property

View of the entrance to the rear garden

Typical views of the rear garden

N facing view of the property taken from the rear garden