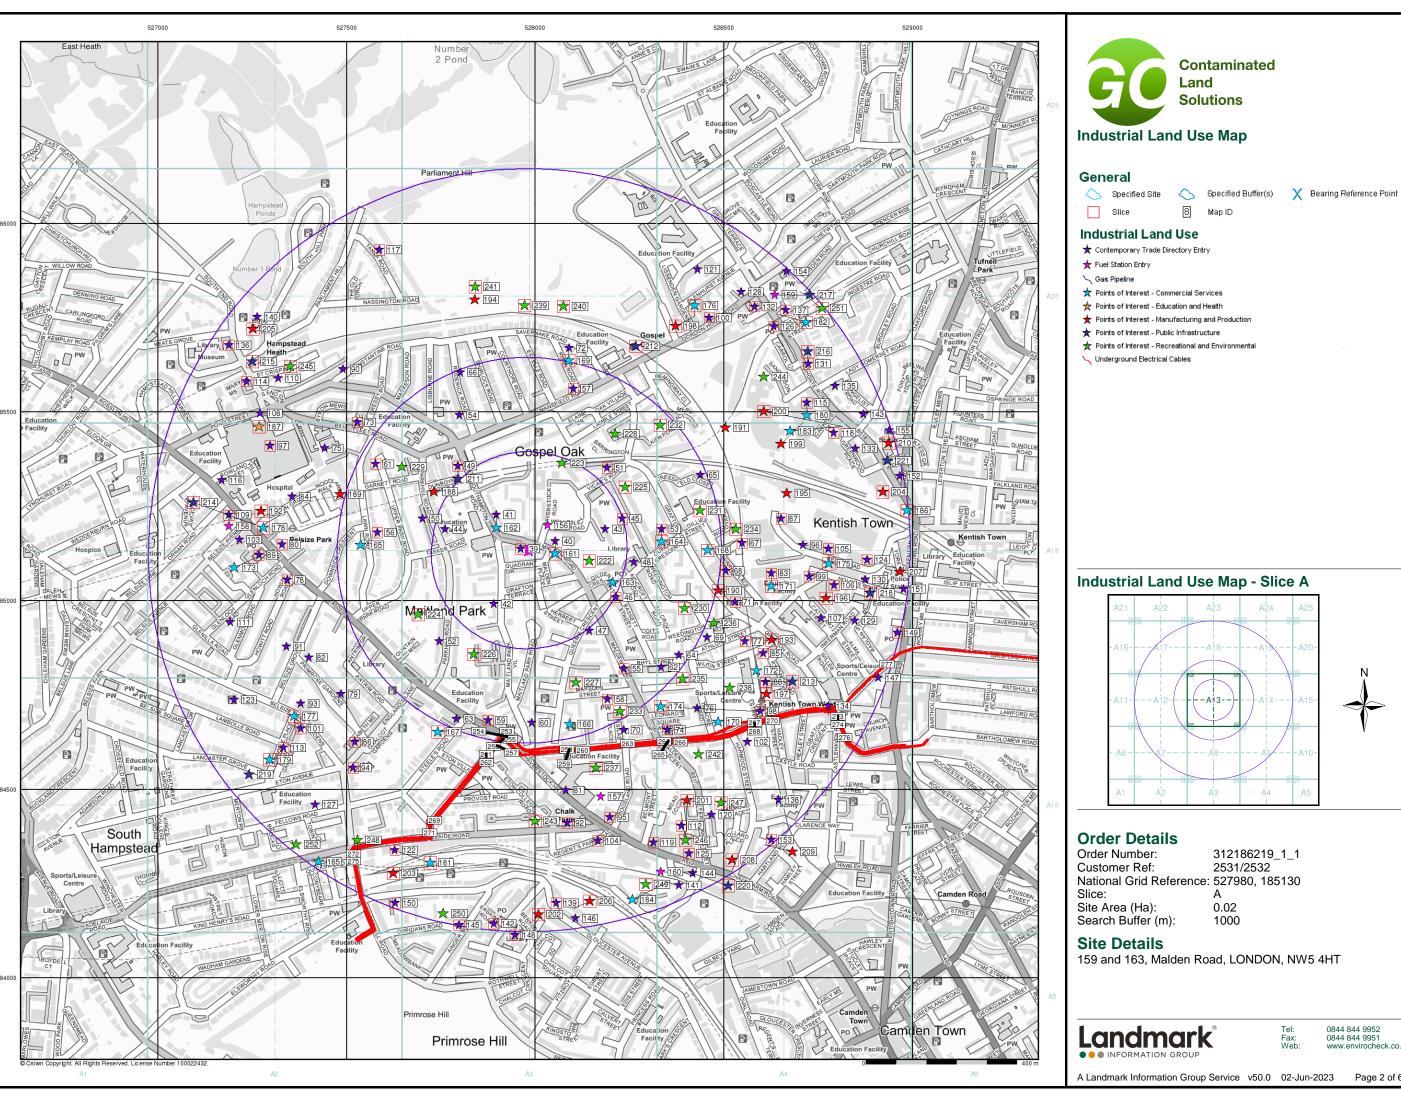

| Name                                      | Location                                                             | Classification                            | Status   | Direction | Distance<br>(m) |
|-------------------------------------------|----------------------------------------------------------------------|-------------------------------------------|----------|-----------|-----------------|
| Historical ar                             | nd Current Land Uses:                                                |                                           |          |           |                 |
| Kentish<br>Town<br>Scaffolders            | Malden Rd, Kentish Town,<br>London, NW5 4HT                          | Scaffolding &<br>Work Platforms           | Inactive | W         | 3               |
| Visage Dry<br>Cleaners                    | 171, Malden Road, London,<br>NW5 4HT                                 | Dry Cleaners                              | Active   | W         | 26              |
| Court<br>Service<br>Station               | 160A, MALDEN ROAD,<br>LONDON, NW5 4BT                                | Mot Testing<br>Centres                    | Active   | E         | 62              |
| Pest<br>Control<br>Camden                 | 196 Malden Rd, London,<br>NW5 4BS                                    | Pest & Vermin<br>Control                  | Inactive | NW        | 125             |
| Remapol                                   | Flat 18, Hornbeam House,<br>Maitland Park Villas,<br>London, NW3 2EJ | Furniture -<br>Repairing &<br>Restoring   | Inactive | SW        | 167             |
| Agency<br>Ltd                             | 43, Wellesley Road,<br>London, NW5 4PN                               | Commercial<br>Cleaning<br>Services        | Inactive | E         | 200             |
| Cleaning<br>Services<br>(Belsize<br>Park) | 64, Parkhill Road, London,<br>NW3 2YT                                | Cleaning<br>Services -<br>Domestic        | Inactive | W         | 234             |
| Luckys<br>Deluxe Ltd                      | 129, Weedington Road,<br>London, NW5 4PQ                             | Ice Cream<br>Manufacturers<br>& Suppliers | Inactive | E         | 250             |
| D<br>Schuman                              | 129 Weedington Rd,<br>London, NW5 4PQ                                | Garage Services                           | Inactive | E         | 250             |

Figure 2: Potential sources of contamination within 250m of the site

Potentially contaminating commercial activities have been identified in the vicinity. The general topography falls to the southeast. Because the site does not lie over an aquifer in the superficial stratum it is considered that there is no hydraulic gradient. There is considered to be the potential for perched groundwater in the made ground to transport contaminants short distances. Therefore, only the sources within the near vicinity are considered to have the most potential to impact the site and will be considered in the risk assessment.

However, due to the site's location above London Clay, the potential for any migration of offsite contaminants to the property is considered to be very low.

The review of the Envirocheck report has identified dry cleaners locate approximately 26m west of the side. Due to the close proximity to the site this will be taken forward to the risk assessment.

A garage located approximately 63m east of the site was identified in the historical maps. The contemporary trade directory has identified an MOT testing centre operating at same location as the garage. Moreover, on the same site a Desktop study by Jomas Engineering Environmental has identified the above-mentioned site has previously been use as a petrol station. This will therefore be taken further to the risk assessment below.

A builder's yard located approximately 133m east and chemical works 150m north of the site were identified in the historical maps. Due to their distance from the site, it is not considered that these activities have the potential to significantly impact the site.