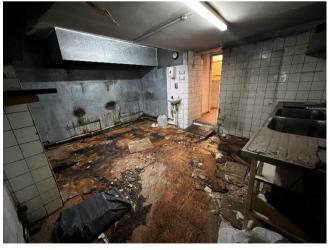

The ground floor comprises an open entrance hall, two kitchen areas, two storerooms, a toilet, and a rear garden.

The rear garden is manly hard surfaced with some limited soft landscape along the southern wall. It can be accessed from the storeroom on the south side of the property.

S facing view of the site's frontage

S facing view of the entrance hall

N facing view of the entrance hall

S facing view of the kitchen entrance

Typical views of the kitchen

SW facing view of the storerooms