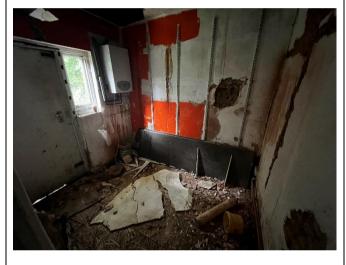

S facing view of the site's frontage

S facing view of the entrance hall

N facing view of the entrance hall

S facing view of the kitchen entrance

Typical views of the kitchen

SW facing view of the storerooms