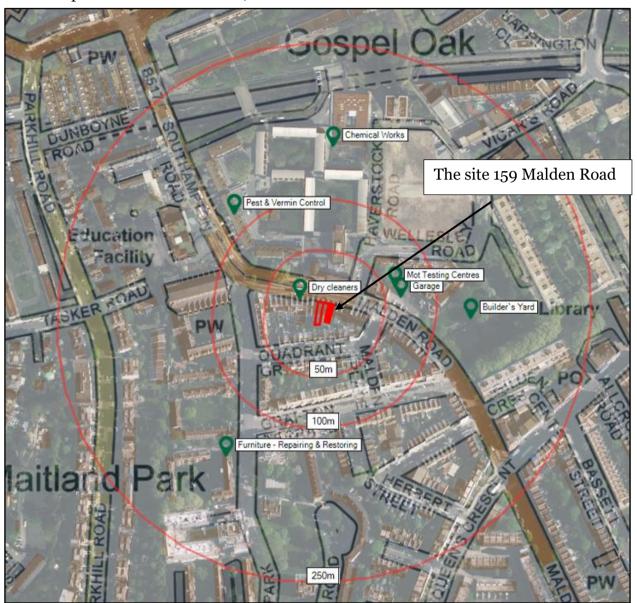

Figure 2: Potential sources of contamination within 250m of the site

Potentially contaminating commercial activities have been identified in the vicinity. The general topography falls to the southeast. Because the site does not lie over an aquifer in the superficial stratum it is considered that there is no hydraulic gradient. There is considered to be the potential for perched groundwater in the made ground to transport contaminants short distances. Therefore, only the sources within the near vicinity are considered to have the most potential to impact the site and will be considered in the risk assessment.

However, due to the site's location above London Clay, the potential for any migration of offsite contaminants to the property is considered to be very low.

The review of the Envirocheck report has identified dry cleaners locate approximately 26m west of the side. Due to the close proximity to the site this will be taken forward to the risk assessment.

A garage located approximately 63m east of the site was identified in the historical maps. The contemporary trade directory has identified an MOT testing centre operating at same location as the garage. Moreover, on the same site a Desktop study by Jomas Engineering Environmental has identified the above-mentioned site has previously been use as a petrol station. This will therefore be taken further to the risk assessment below.

A builder's yard located approximately 133m east and chemical works 150m north of the site were identified in the historical maps. Due to their distance from the site, it is not considered that these activities have the potential to significantly impact the site.