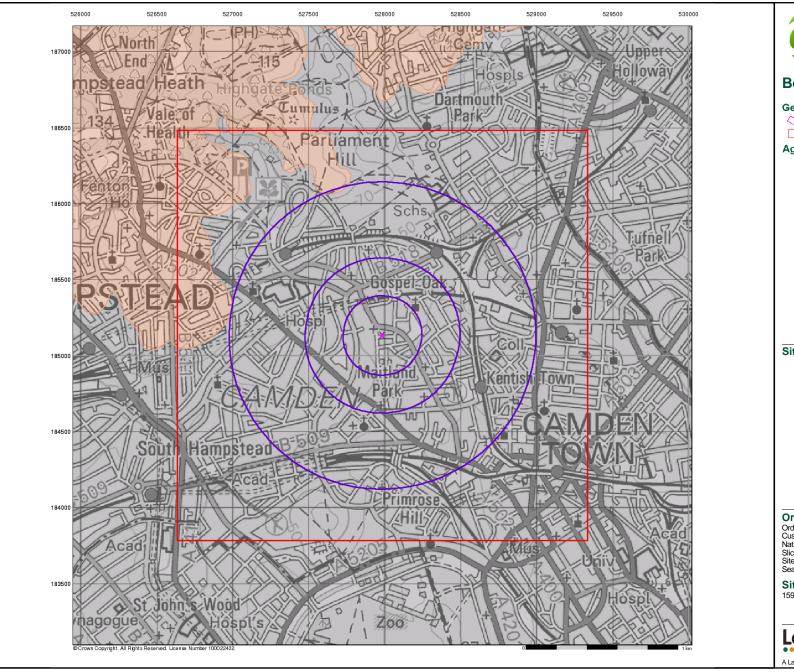

Figure 2: Potential sources of contamination within 250m of the site

Potentially contaminating commercial activities have been identified in the vicinity. The general topography falls to the southeast. Because the site does not lie over an aquifer in the superficial stratum it is considered that there is no hydraulic gradient. There is considered to be the potential for perched groundwater in the made ground to transport contaminants short distances. Therefore, only the sources within the near vicinity are considered to have the most potential to impact the site and will be considered in the risk assessment.

#### **Order Details:**

**Order Number:** 

312186219\_1\_1

**Customer Reference:** 

2531/2532

**National Grid Reference:** 

527980, 185130

Slice:

Α

Site Area (Ha):

0.02

Search Buffer (m):

1000

#### **Site Details:**

159 and 163 Malden Road LONDON NW5 4HT