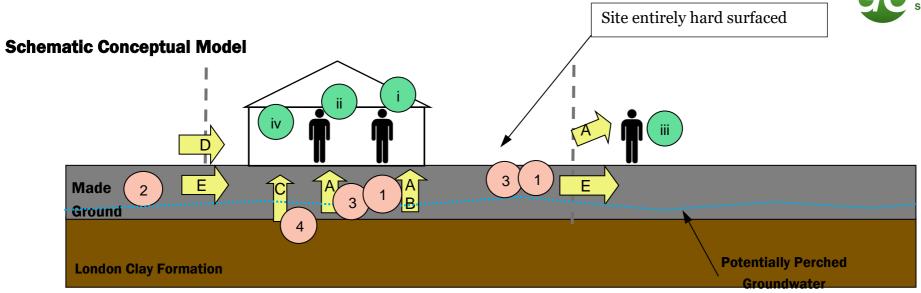

## 9.4 Preliminary Conceptual Model

|           |                   | Potential pathways                |                                 |                       |                       |                       |                                       |                                                |                       |                                             |                           |                        |                                                                                                             |                                                                                                                  |  |
|-----------|-------------------|-----------------------------------|---------------------------------|-----------------------|-----------------------|-----------------------|---------------------------------------|------------------------------------------------|-----------------------|---------------------------------------------|---------------------------|------------------------|-------------------------------------------------------------------------------------------------------------|------------------------------------------------------------------------------------------------------------------|--|
|           |                   | Inhalation of contaminated vapour | Inhalation of contaminated dust | Direct Soil Ingestion | Direct dermal contact | nhalation of asbestos | Drinking contaminated<br>water supply | Direct contact of soil with building materials | Surface water run-off | Surface water percolation<br>to groundwater | Migration via groundwater | Build-up of ground gas | Comments on discour                                                                                         | nted pathways                                                                                                    |  |
|           | Site Users        | Y                                 | N                               | N                     | N                     | N                     | Y                                     | <u> </u>                                       | U)                    | 0, 1                                        |                           |                        | No soft landscape and<br>permeable areas are<br>proposed; therefore, these<br>pathways will not be created. | No potentially significant sources of land gas                                                                   |  |
|           | Ground Workers    | Y                                 | Y                               | Y                     | Y                     | Y                     |                                       |                                                |                       |                                             |                           | N                      |                                                                                                             |                                                                                                                  |  |
| Receptors | Neighbours        | Y                                 | Y                               |                       |                       | Y                     |                                       |                                                | N                     |                                             | Y                         |                        | Site to be entirely hard surfaced                                                                           | identified. This is to<br>be reviewed if<br>significant organic<br>containing material<br>is identified on site. |  |
|           | Proposed Building |                                   |                                 |                       |                       |                       |                                       | Y                                              |                       |                                             |                           | N                      |                                                                                                             |                                                                                                                  |  |
|           | Watercourse       |                                   |                                 |                       |                       |                       |                                       |                                                | N                     |                                             | N                         |                        | No potentially significant wa<br>nearby.                                                                    | tercourse identified                                                                                             |  |
|           | Aquifer           |                                   |                                 |                       |                       |                       |                                       |                                                |                       | N                                           |                           |                        | No aquifer present in underly                                                                               | erlying soils.                                                                                                   |  |

Figure 2: Potential sources of contamination within 250m of the site

Potentially contaminating commercial activities have been identified in the vicinity. The general topography falls to the southeast. Because the site does not lie over an aquifer in the superficial stratum it is considered that there is no hydraulic gradient. There is considered to be the potential for perched groundwater in the made ground to transport contaminants short distances. Therefore, only the sources within the near vicinity are considered to have the most potential to impact the site and will be considered in the risk assessment.