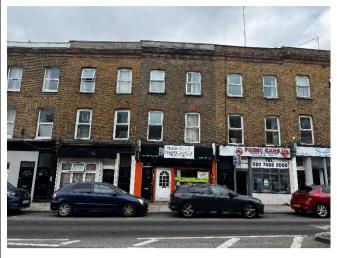

#### 5 SITE DESCRIPTION

The site is very approximately rectangular shaped in plan and occupies 0.01ha.

The site if fully occupied by a multi - story terraced property and a rear garden.

Photograph 1: View of the site frontage from Malden Road

The site has most recently been used as a restaurant, currently it is vacant.

Access to the building is gained via two doors on the norther side the property. One door is used to access the ground floor and the other one is used by the residents on the upper floors.