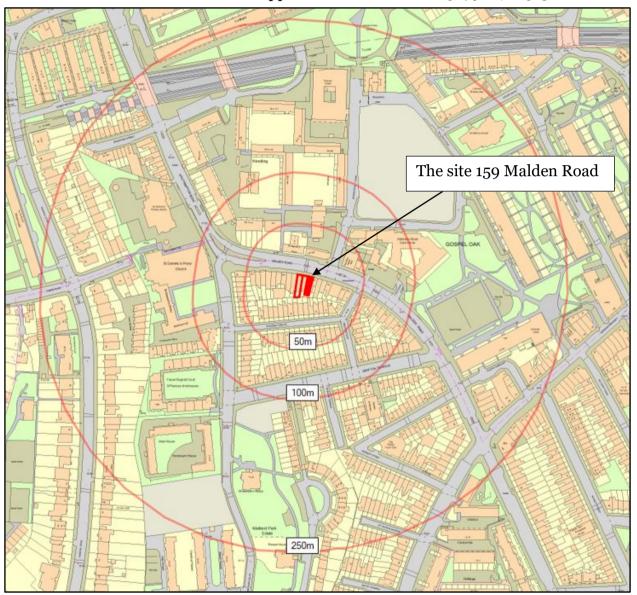

#### **4 SITE LOCATION**

The site is situated northwest of Camden Town and lies southwest of the junction of Malden Road and Haverstock Road Refer to Figure 1.

The National Grid Reference for the approximate site centre is 527980, 185130.

Figure 1: Site Location Plan