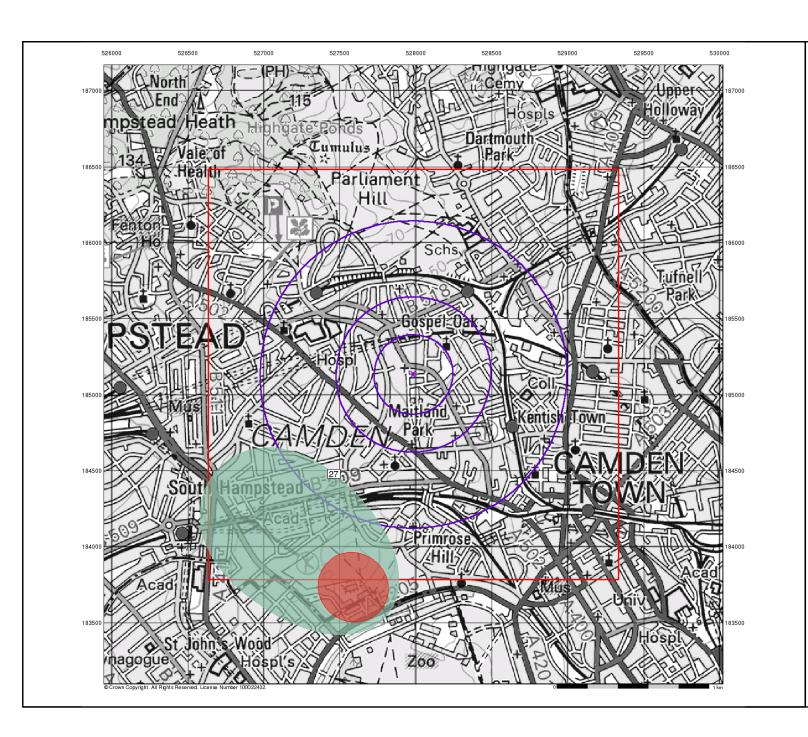

#### **4 SITE LOCATION**

The site is situated northwest of Camden Town and lies southwest of the junction of Malden Road and Haverstock Road Refer to Figure 1.

The National Grid Reference for the approximate site centre is 527980, 185130.

Figure 1: Site Location Plan