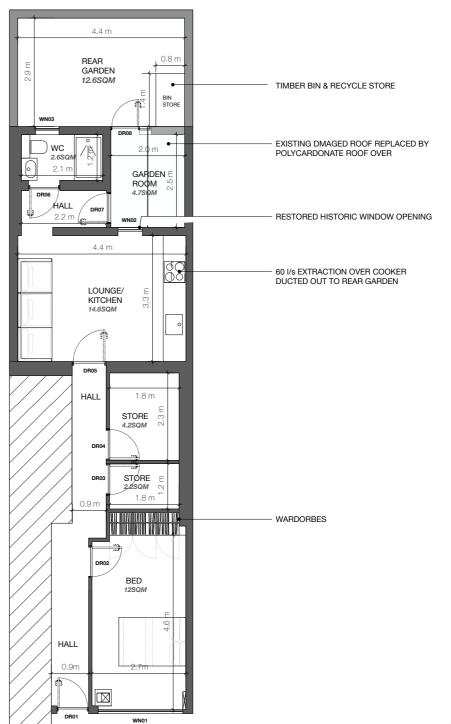

#### 8 PROPOSED DEVELOPMENT

Plan details for the proposed redevelopment of the site are shown on the drawing contained in appendix B.

The drawing shows a development comprising a redevelopment of the ground floor including bin store, and private gardens. With the garden being hard surfaced.

#### **PROPOSED 1 BED FLAT**

USE: C3

INTERNAL 53.4SQM

EXTERNAL 12.6SQM

TITLE: FLOOR PLAN

DWG No: MALDENDWG101

SCALE: 1:100

REV: C