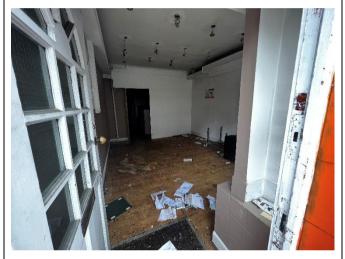

The ground floor comprises an open entrance hall, two kitchen areas, two storerooms, a toilet, and a rear garden.

The rear garden is manly hard surfaced with some limited soft landscape along the southern wall. It can be accessed from the storeroom on the south side of the property.

S facing view of the site's frontage

S facing view of the entrance hall

N facing view of the entrance hall

S facing view of the kitchen entrance

Typical views of the kitchen

SW facing view of the storerooms