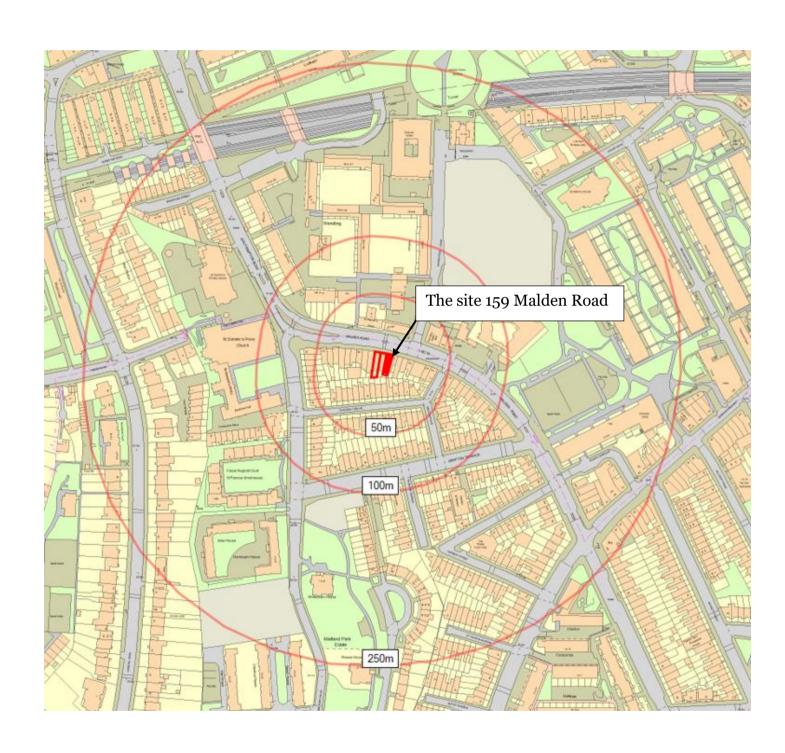

#### 7 SITE HISTORY

Copies of the Historical Ordnance Survey maps that have been obtained from The Landmark information group are contained in appendix E.

The maps have been reviewed and items of interest and potential sources of contamination, both on the site and within the surrounding area up to 250 metres from the site boundary are noted hereunder.

#### **Surrounding Area**

| First seen | Last seen | Name          | Direction | Distance (m) |
|------------|-----------|---------------|-----------|--------------|
| 1966       | Present   | Garage        | E         | 63           |
| 1953       | 1970      | Builders Yard | E         | 133          |
| 1954       | 1966      | Chemical Wors | N         | 150          |

| Name                                      | Location                                                             | Classification                            | Status   | Direction | Distance<br>(m) |
|-------------------------------------------|----------------------------------------------------------------------|-------------------------------------------|----------|-----------|-----------------|
| Historical ar                             | nd Current Land Uses:                                                |                                           |          |           |                 |
| Kentish<br>Town<br>Scaffolders            | Malden Rd, Kentish Town,<br>London, NW5 4HT                          | Scaffolding &<br>Work Platforms           | Inactive | W         | 3               |
| Visage Dry<br>Cleaners                    | 171, Malden Road, London,<br>NW5 4HT                                 | Dry Cleaners                              | Active   | W         | 26              |
| Court<br>Service<br>Station               | 160A, MALDEN ROAD,<br>LONDON, NW5 4BT                                | Mot Testing<br>Centres                    | Active   | E         | 62              |
| Pest<br>Control<br>Camden                 | 196 Malden Rd, London,<br>NW5 4BS                                    | Pest & Vermin<br>Control                  | Inactive | NW        | 125             |
| Remapol                                   | Flat 18, Hornbeam House,<br>Maitland Park Villas,<br>London, NW3 2EJ | Furniture -<br>Repairing &<br>Restoring   | Inactive | SW        | 167             |
| Agency<br>Ltd                             | 43, Wellesley Road,<br>London, NW5 4PN                               | Commercial<br>Cleaning<br>Services        | Inactive | E         | 200             |
| Cleaning<br>Services<br>(Belsize<br>Park) | 64, Parkhill Road, London,<br>NW3 2YT                                | Cleaning<br>Services -<br>Domestic        | Inactive | W         | 234             |
| Luckys<br>Deluxe Ltd                      | 129, Weedington Road,<br>London, NW5 4PQ                             | Ice Cream<br>Manufacturers<br>& Suppliers | Inactive | E         | 250             |
| D<br>Schuman                              | 129 Weedington Rd,<br>London, NW5 4PQ                                | Garage Services                           | Inactive | E         | 250             |

Figure 2: Potential sources of contamination within 250m of the site

Potentially contaminating commercial activities have been identified in the vicinity. The general topography falls to the southeast. Because the site does not lie over an aquifer in the superficial stratum it is considered that there is no hydraulic gradient. There is considered to be the potential for perched groundwater in the made ground to transport contaminants short distances. Therefore, only the sources within the near vicinity are considered to have the most potential to impact the site and will be considered in the risk assessment.

A garage located approximately 63m east of the site was identified in the historical maps. The contemporary trade directory has identified an MOT testing centre operating at same location as the garage. Moreover, on the same site a Desktop study by Jomas Engineering Environmental has identified the above-mentioned site has previously been use as a petrol station. This will therefore be taken further to the risk assessment below.

A builder's yard located approximately 133m east and chemical works 150m north of the site were identified in the historical maps. Due to their distance from the site, it is not considered that these activities have the potential to significantly impact the site.