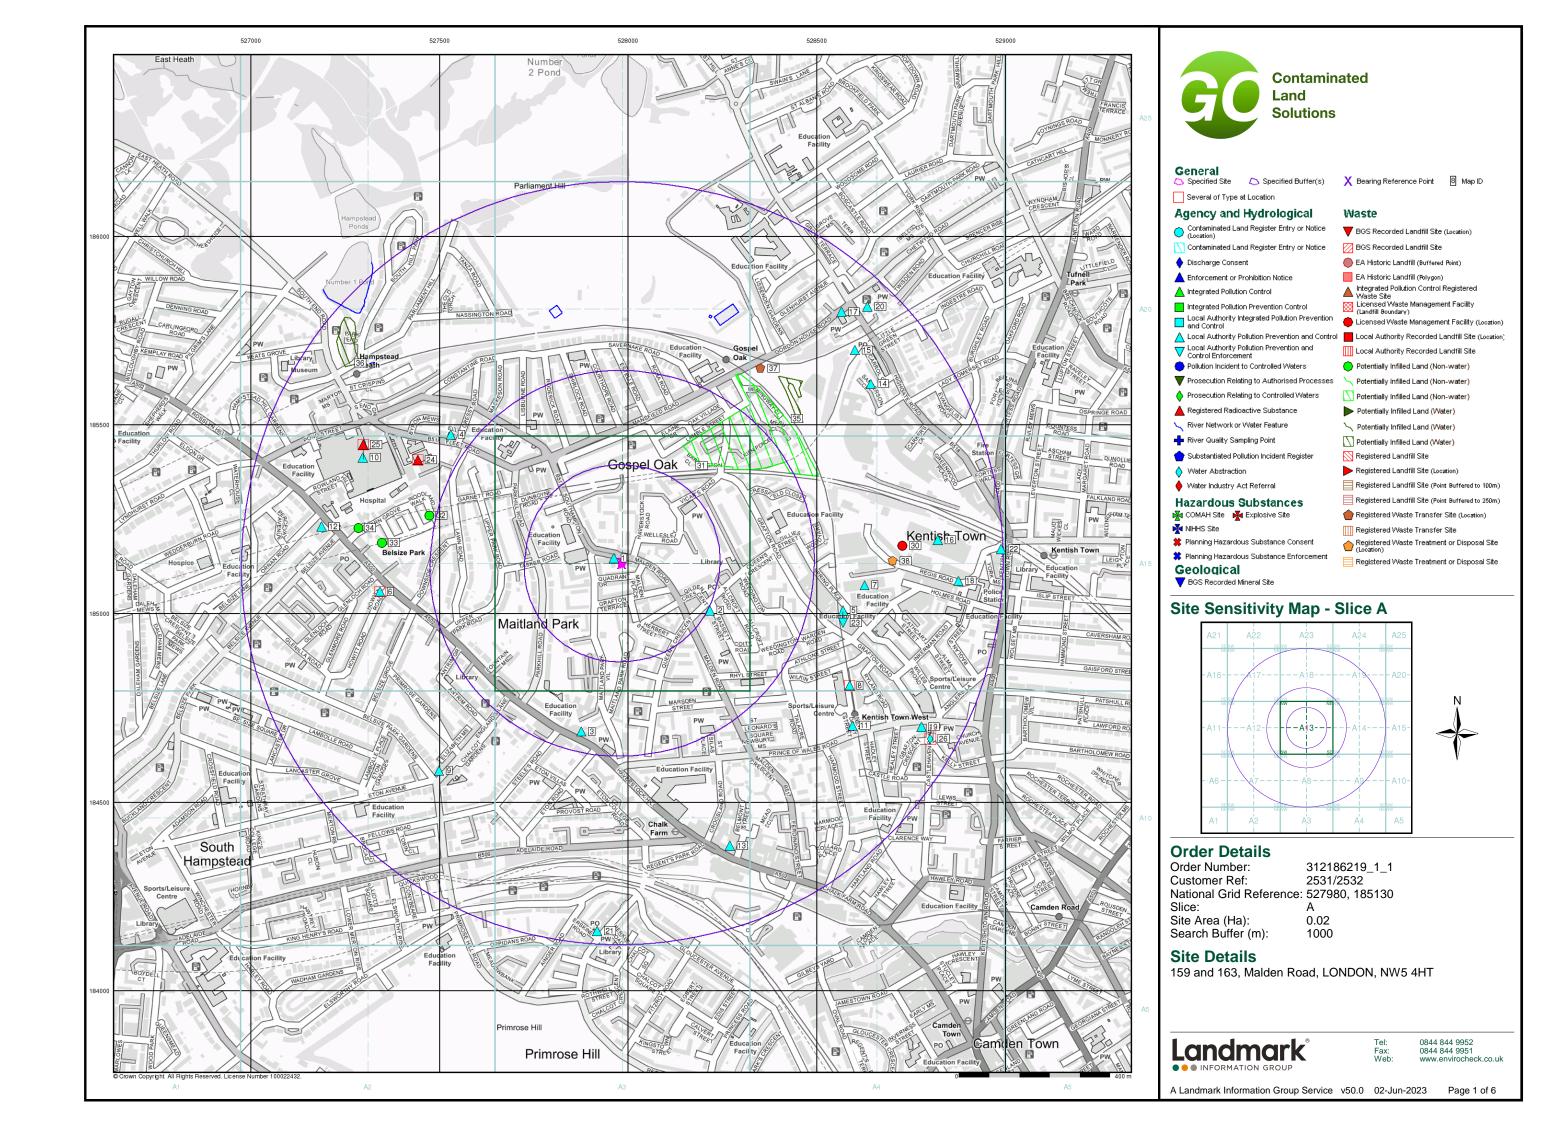

#### **4 SITE LOCATION**

The site is situated northwest of Camden Town and lies southwest of the junction of Malden Road and Haverstock Road Refer to Figure 1.

The National Grid Reference for the approximate site centre is 527980, 185130.

Figure 1: Site Location Plan

Contaminated Land Solutions

The Environment Agency maps show the site is not located within a source protection zone of a borehole abstraction point.

The Environment Agency define a zone according to how the groundwater behaves in that area. From this a model of the groundwater environment is developed on which to define the zones.

#### 6.3 Hydrology

The nearest surface water feature, appears to be a pool approximately 66ometres to the north. This is considered to be too distant to be significantly impacted by the site.

The Environment Agency maps show the site is not located within a flood zone.

#### 9.2 Off Site Contamination

| Description                                            | Direction | Distance (m) |  |  |  |
|--------------------------------------------------------|-----------|--------------|--|--|--|
| Discharge Consents:                                    |           |              |  |  |  |
| None identified.                                       | _         | -            |  |  |  |
|                                                        |           |              |  |  |  |
| Local Authority Pollution Prevention & Controls:       |           |              |  |  |  |
| Name: Visage                                           | NW        | 27           |  |  |  |
| Location: 171 Malden Road, London, Nw5 4ht             |           |              |  |  |  |
| Authority: London Borough of Camden, Pollution         |           |              |  |  |  |
| Projects Team                                          |           |              |  |  |  |
| Permit Reference: PPC/DC50                             |           |              |  |  |  |
| Dated: 1st February 2008                               |           |              |  |  |  |
| Process Type: Local Authority Pollution Prevention     |           |              |  |  |  |
| and Control                                            |           |              |  |  |  |
| Description: PG6/46 Dry cleaning                       |           |              |  |  |  |
| Status: Permitted                                      |           |              |  |  |  |
| Positional Accuracy Manually positioned to the         |           |              |  |  |  |
| address or location                                    |           |              |  |  |  |
| Category 1 and 2 Pollution Incidents to Controlled Wat | ters:     |              |  |  |  |
| None identified.                                       |           |              |  |  |  |
|                                                        |           |              |  |  |  |
| Prosecutions Relating to Authorised Processes:         |           |              |  |  |  |
| None identified.                                       |           |              |  |  |  |
|                                                        |           |              |  |  |  |
| Substantiated Category 1 and 2 Pollution Incidents:    | ·<br>     |              |  |  |  |
| None identified.                                       |           |              |  |  |  |
|                                                        |           |              |  |  |  |
|                                                        |           |              |  |  |  |

| Description                                       | Direction      | Distance (m)   |  |  |
|---------------------------------------------------|----------------|----------------|--|--|
| Control of Major Accident Hazards Sites (COMAH) & | Planning Hazar | dous Substance |  |  |
| Consents                                          |                |                |  |  |
| None identified.                                  |                |                |  |  |
|                                                   |                |                |  |  |
| Landfill and Other Waste Sites:                   | i              | i              |  |  |
| None identified.                                  |                |                |  |  |
|                                                   |                |                |  |  |
| Artificial Ground and Made Ground:                |                |                |  |  |
| None identified.                                  | _              | _              |  |  |

| Name                                      | Location                                                             | Classification                            | Status   | Direction | Distance<br>(m) |
|-------------------------------------------|----------------------------------------------------------------------|-------------------------------------------|----------|-----------|-----------------|
| Historical ar                             | nd Current Land Uses:                                                |                                           |          |           |                 |
| Kentish<br>Town<br>Scaffolders            | Malden Rd, Kentish Town,<br>London, NW5 4HT                          | Scaffolding &<br>Work Platforms           | Inactive | W         | 3               |
| Visage Dry<br>Cleaners                    | 171, Malden Road, London,<br>NW5 4HT                                 | Dry Cleaners                              | Active   | W         | 26              |
| Court<br>Service<br>Station               | 160A, MALDEN ROAD,<br>LONDON, NW5 4BT                                | Mot Testing<br>Centres                    | Active   | E         | 62              |
| Pest<br>Control<br>Camden                 | 196 Malden Rd, London,<br>NW5 4BS                                    | Pest & Vermin<br>Control                  | Inactive | NW        | 125             |
| Remapol                                   | Flat 18, Hornbeam House,<br>Maitland Park Villas,<br>London, NW3 2EJ | Furniture -<br>Repairing &<br>Restoring   | Inactive | SW        | 167             |
| Agency<br>Ltd                             | 43, Wellesley Road,<br>London, NW5 4PN                               | Commercial<br>Cleaning<br>Services        | Inactive | E         | 200             |
| Cleaning<br>Services<br>(Belsize<br>Park) | 64, Parkhill Road, London,<br>NW3 2YT                                | Cleaning<br>Services -<br>Domestic        | Inactive | W         | 234             |
| Luckys<br>Deluxe Ltd                      | 129, Weedington Road,<br>London, NW5 4PQ                             | Ice Cream<br>Manufacturers<br>& Suppliers | Inactive | E         | 250             |
| D<br>Schuman                              | 129 Weedington Rd,<br>London, NW5 4PQ                                | Garage Services                           | Inactive | E         | 250             |

Figure 2: Potential sources of contamination within 250m of the site

Potentially contaminating commercial activities have been identified in the vicinity. The general topography falls to the southeast. Because the site does not lie over an aquifer in the superficial stratum it is considered that there is no hydraulic gradient. There is considered to be the potential for perched groundwater in the made ground to transport contaminants short distances. Therefore, only the sources within the near vicinity are considered to have the most potential to impact the site and will be considered in the risk assessment.