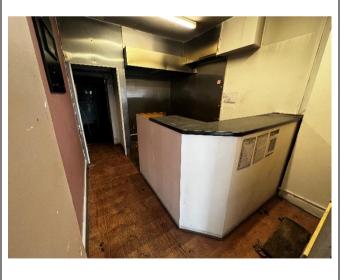

The ground floor comprises an open entrance hall, two kitchen areas, two storerooms, a toilet, and a rear garden.

The rear garden is manly hard surfaced with some limited soft landscape along the southern wall. It can be accessed from the storeroom on the south side of the property.

S facing view of the site's frontage

S facing view of the entrance hall

N facing view of the entrance hall

S facing view of the kitchen entrance

Typical views of the kitchen

SW facing view of the storerooms