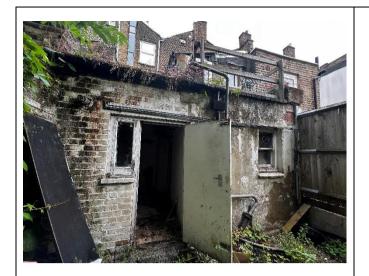

#### 5 SITE DESCRIPTION

The site is very approximately rectangular shaped in plan and occupies 0.01ha.

The site if fully occupied by a multi - story terraced property and a rear garden.

Photograph 1: View of the site frontage from Malden Road

The site has most recently been used as a restaurant, currently it is vacant.

Access to the building is gained via two doors on the norther side the property. One door is used to access the ground floor and the other one is used by the residents on the upper floors.

The ground floor comprises an open entrance hall, two kitchen areas, two storerooms, a toilet, and a rear garden.

The rear garden is manly hard surfaced with some limited soft landscape along the southern wall. It can be accessed from the storeroom on the south side of the property.