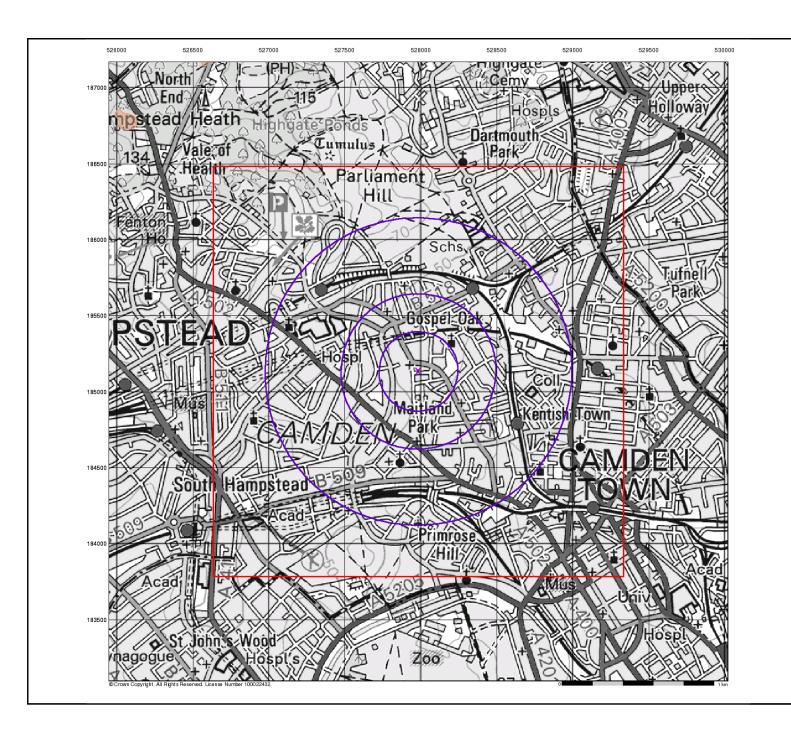

#### 6.2 Hydrogeology

The Environment Agency maps show the site to be located over Unproductive strata in the bedrock.

Unproductive Strata are rock layers or drift deposits with low permeability that have negligible significance for water supply or river base flow.

The soils overlying the aquifers are assumed to have a high leaching potential (U) and a worst case vulnerability classification (H) is assumed due to a lack of data available for restored workings and urban areas.

Contaminated Land Solutions

The Environment Agency maps show the site is not located within a source protection zone of a borehole abstraction point.

The Environment Agency define a zone according to how the groundwater behaves in that area. From this a model of the groundwater environment is developed on which to define the zones.

#### 6.3 Hydrology

The nearest surface water feature, appears to be a pool approximately 66ometres to the north. This is considered to be too distant to be significantly impacted by the site.

The Environment Agency maps show the site is not located within a flood zone.

The British Geological Society data shows the site is not located in an area with potential for groundwater to occur.

Copy of extracts from the Landmark report are contained in appendix D.