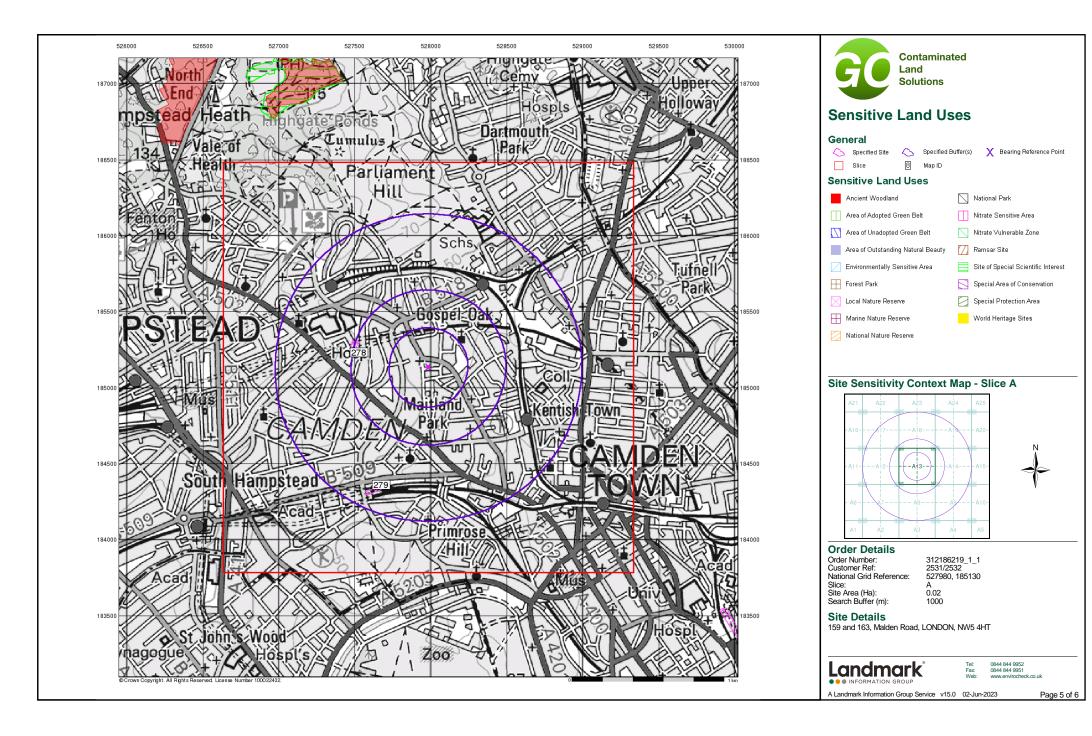

#### 6.7 Sensitive Land Use

Environmentally Sensitive Areas include Nitrate Sensitive Areas, Sites of Special Scientific Interest (SSSI's), Areas of Outstanding Natural Beauty (AONB), National Parks, National Nature Reserves, Special Areas of Conservation, Special Protection Areas and RAMSAR sites.

According to the Landmark Envirocheck Data, the site is not located on or close to any such Environmentally Sensitive Areas.