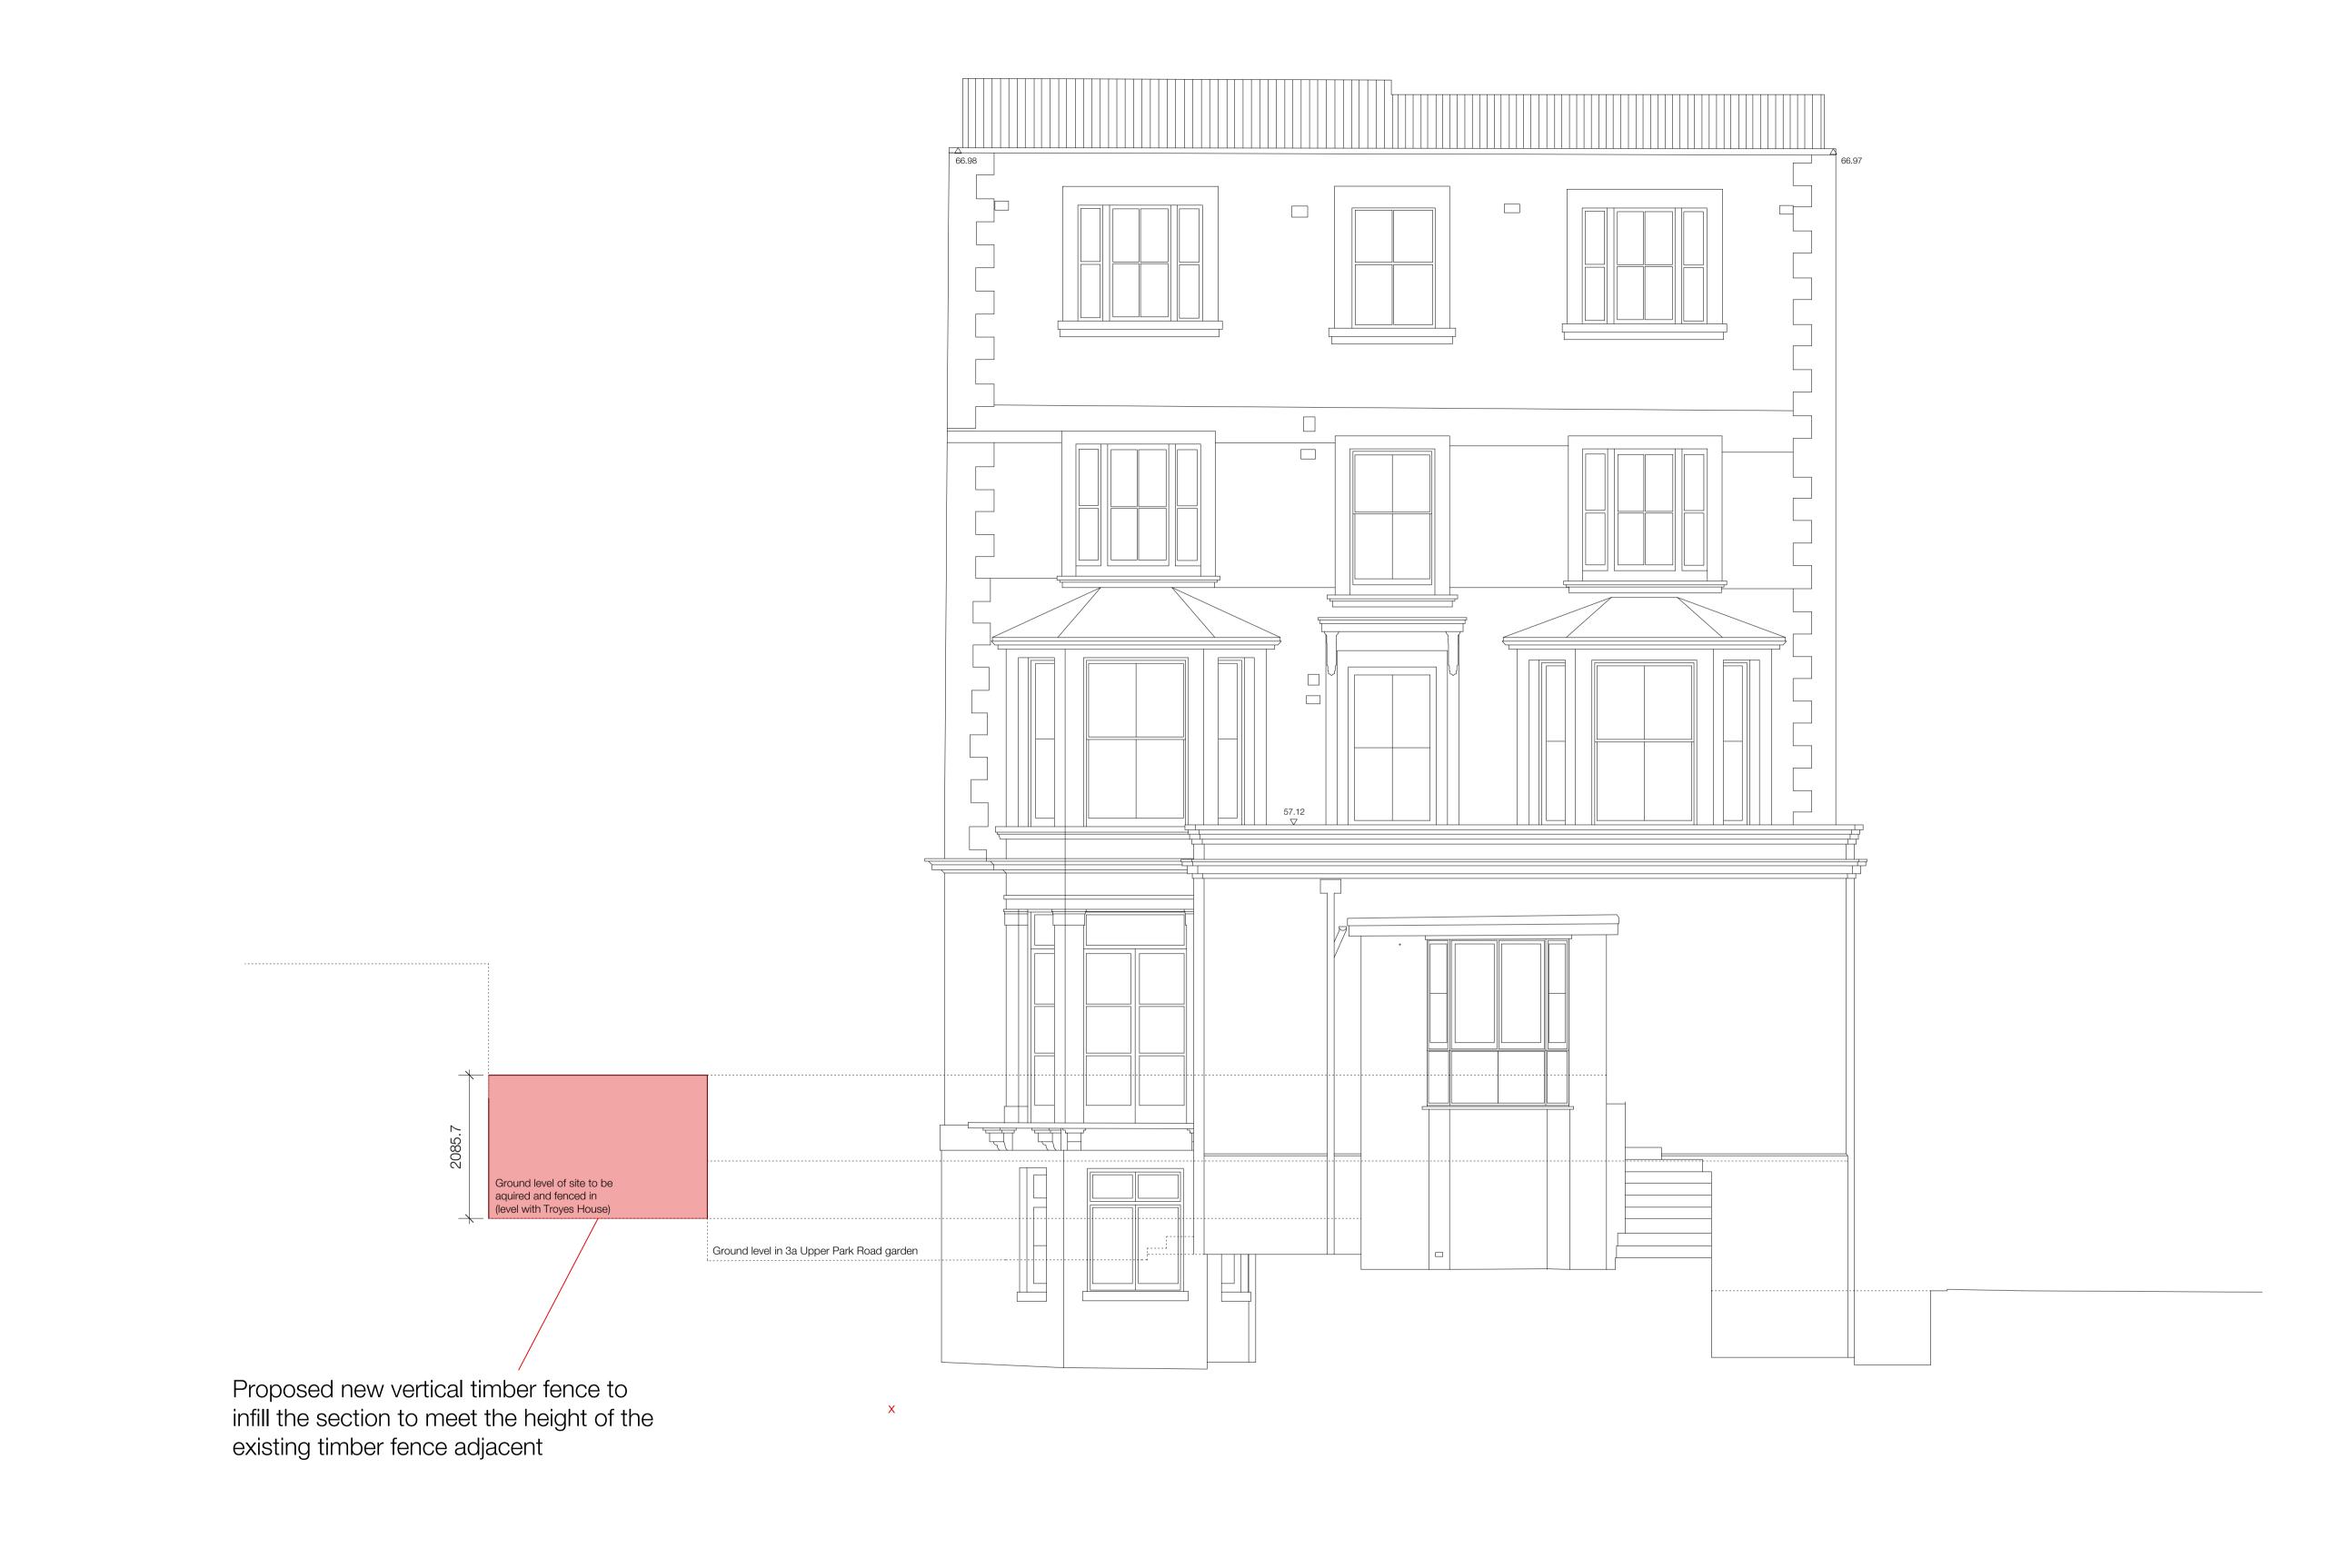

| DATE 29.06 _ 2023 | REF NO. 22 _ 20       |         | PROJECT     | 3a UPPER PARK ROAD<br>LONDON _ NW3 2UN |
|-------------------|-----------------------|---------|-------------|----------------------------------------|
|                   | SCALE                 |         | DRAWING     | PROPOSED SIDE ELEVATION                |
| STATUS            | 1:25 @ A1 / 1:50 @ A3 |         |             |                                        |
| PLANNING          | DRAWN                 | CHECKED | DRAWING NO. | 310                                    |
|                   |                       | GW      | REVISION    | P1                                     |
|                   |                       |         |             |                                        |