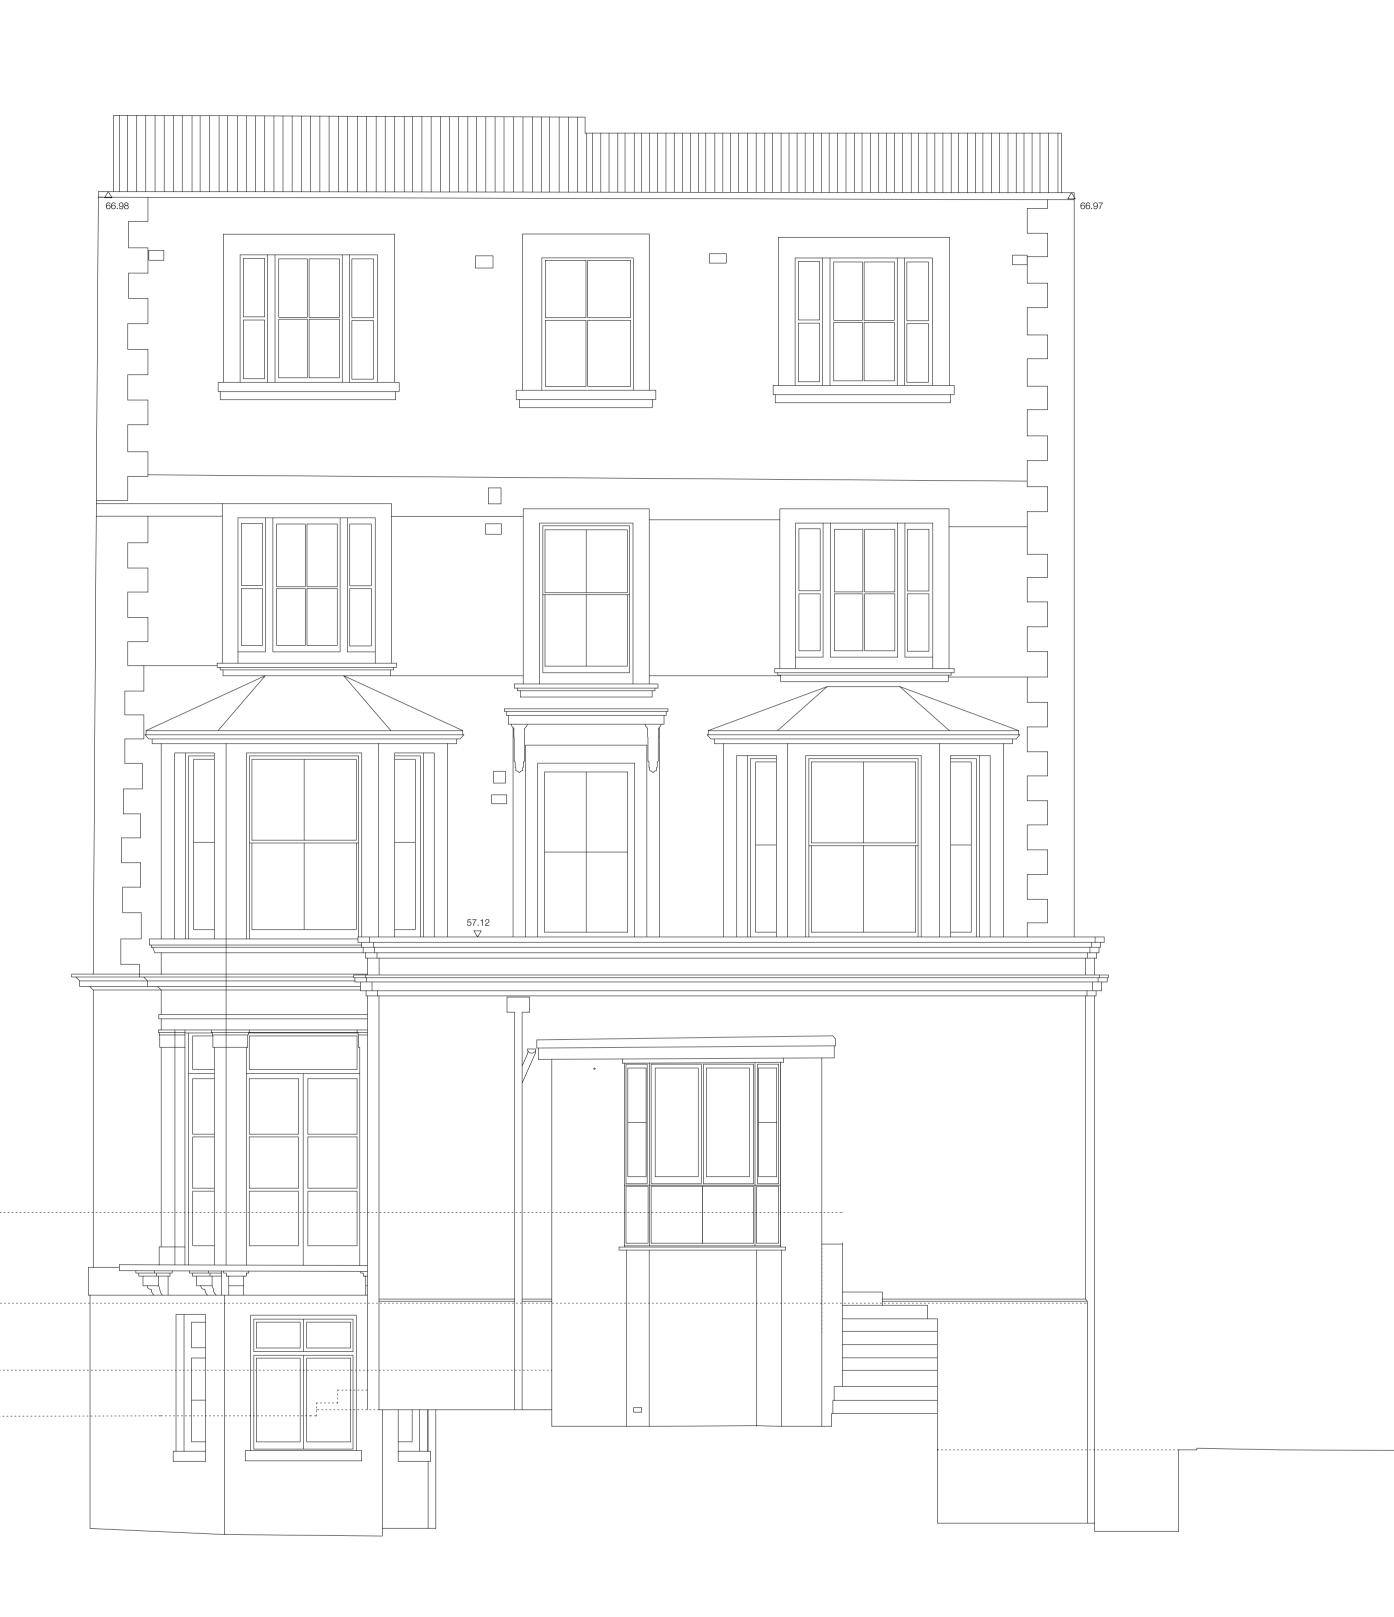

## ISSUE/REVISION

Existing fence above

Existing brick wall

XX.XX.XX

@studiomcw

E \_ info@studiomcw.co.uk W \_ studiomcw.co.uk

Drawings based on survey by \_

|          |              |                         |              |                                | Π       | 50 500<br>  | 5000                    |  |
|----------|--------------|-------------------------|--------------|--------------------------------|---------|-------------|-------------------------|--|
| DATE     | REV.         | KEY                     | DATE REF NO. |                                |         | PROJECT     | 3a UPPER PARK ROAD      |  |
| XX.XX.XX | Х            | Existing<br>Demolition  | 29.06 _ 2023 | 22                             | _20     |             | LONDON _ NW3 2UN        |  |
|          |              | Proposed<br>Replacement |              | SCALE<br>1:25 @ A1 / 1:50 @ A3 |         | DRAWING     | EXISTING SIDE ELEVATION |  |
|          |              |                         | STATUS       |                                |         |             |                         |  |
|          |              |                         | PLANNING     | DRAWN                          | CHECKED | DRAWING NO. | 110                     |  |
|          | Bridport MBS |                         |              |                                | GW      | REVISION    | P1                      |  |