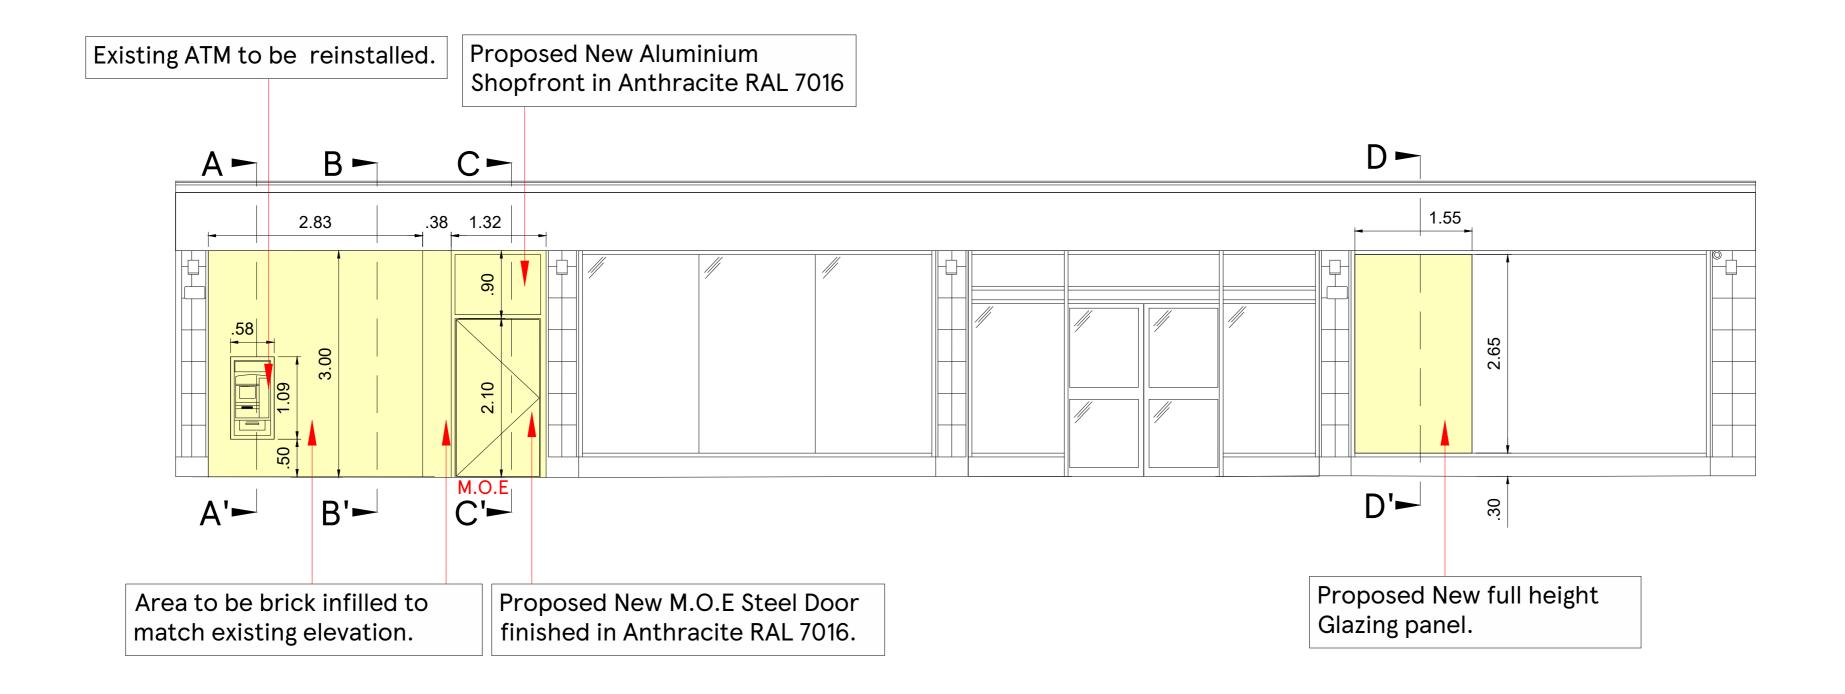

| DRAWING NO<br>03_GOOD_03                  | В                  | STORE TYPE<br>EXPRESS         | TESCO                                                                                                                                                                                                                                                                                                                                                                                                                                                                                      |  |
|-------------------------------------------|--------------------|-------------------------------|-----------------------------------------------------------------------------------------------------------------------