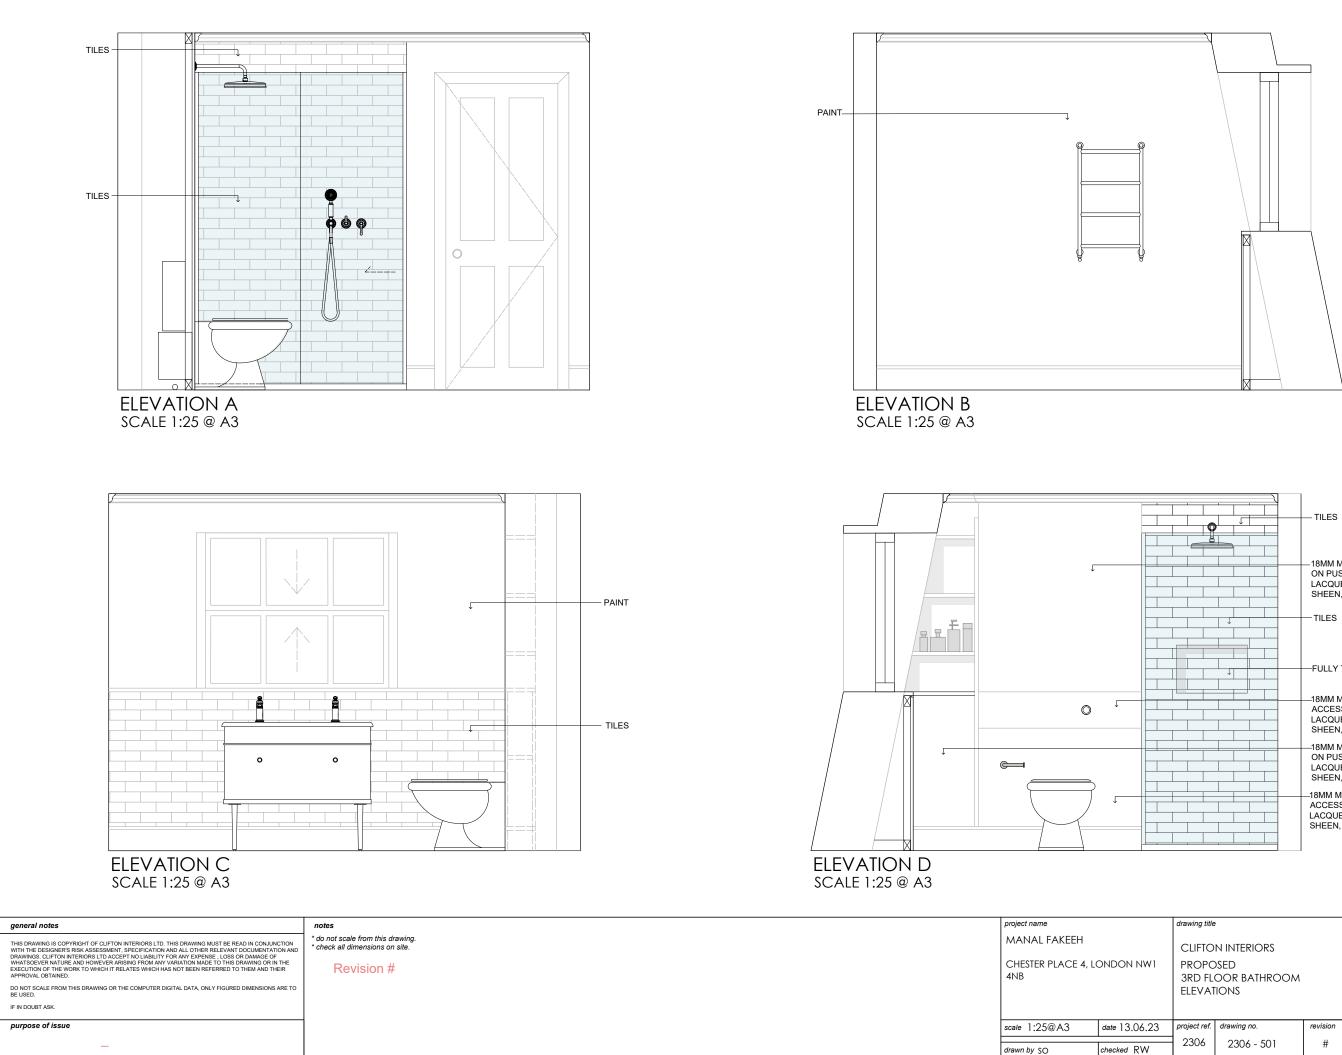

| TILES                                                                                                                                                         |
|---------------------------------------------------------------------------------------------------------------------------------------------------------------|
| 18MM MR MDF PANEL<br>ON PUSH CATCHES.<br>LACQUER FINISH 10%<br>SHEEN, COLOUR TBC                                                                              |
| FULLY TILED NICHE                                                                                                                                             |
| 18MM MR MDF<br>ACCESSIBLE PANEL<br>LACQUER FINISH 10%<br>SHEEN, COLOUR TBC                                                                                    |
| 18MM MR MDF DOOR<br>ON PUSH CATCHES.<br>LACQUER FINISH 10%<br>SHEEN, COLOUR TBC<br>18MM MR MDF<br>ACCESSIBLE PANEL<br>LACQUER FINISH 10%<br>SHEEN, COLOUR TBC |
|                                                                                                                                                               |

| drawing title                                                     | •           |          |                                                                                                                           |
|-------------------------------------------------------------------|-------------|----------|---------------------------------------------------------------------------------------------------------------------------|
| CLIFTON INTERIORS<br>PROPOSED<br>3RD FLOOR BATHROOM<br>ELEVATIONS |             |          | CLIFTON INTERIORS LTD<br>168 Regents Park Road<br>Primrose Hill, London NW1 8XN<br>1 : 020 7586 5533<br>f : 020 7586 1987 |
| project ref.                                                      | drawing no. | revision | e : info@cliftoninteriors.com                                                                                             |
| 2306                                                              | 2306 - 501  | #        | www.cliftoninteriors.com                                                                                                  |