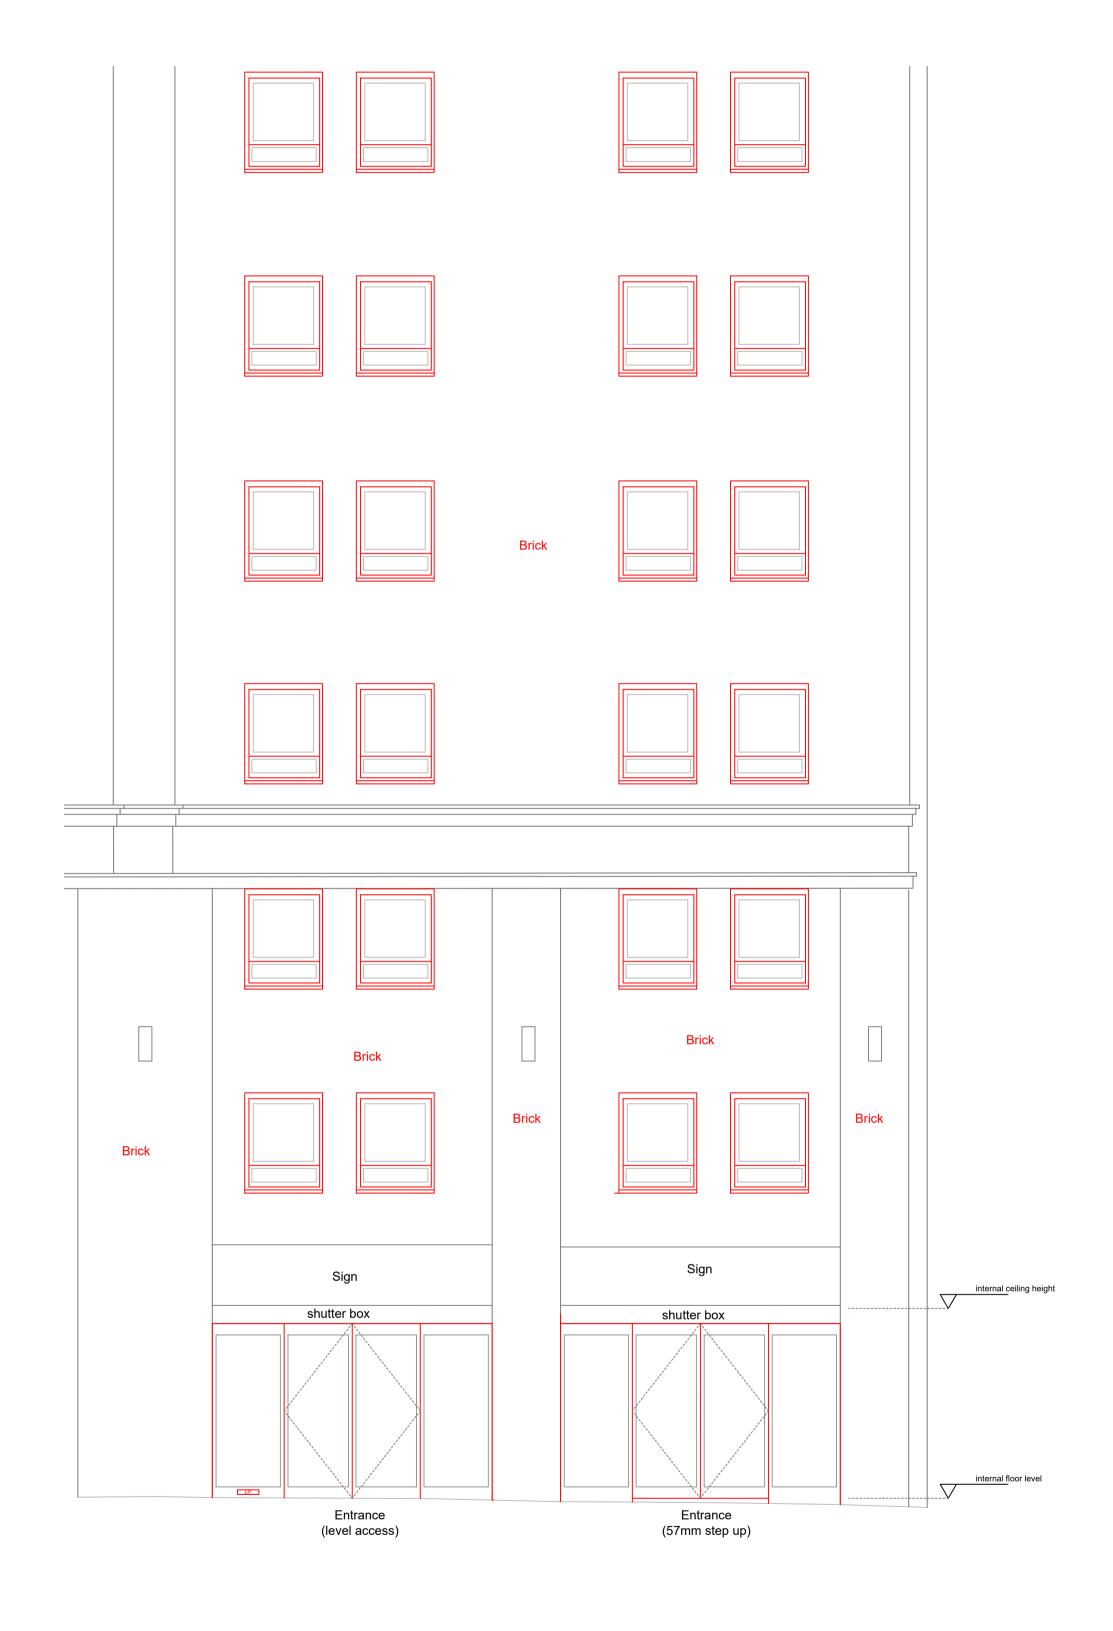

**ELEVATION 1 - FRONT** 

## DELTA BRAVO GROUP LTD NOTES:

Proposed plans & elevations have been prepared on the basis of drawings provided by Survey Solutions 4967BWLS & T Cooke to Delta Bravo Ltd.

Delta Bravo Ltd accept no liability for the accuracy or completeness of the original drawings. "As-built" unit must be checked against the drawings prior to any works.

Delta Bravo Group Ltd copyright. This drawing shall not be reproduced without express written permission from DBG.

Delta Bravo Group accept no responsibility or liability for drawing alterations carried out by others and have not checked such alterations.

This drawing shall not be scaled to ascertain any dimensions.

Asbestos survey required prior to commencement.

Contractor/Structural Engineer to confirm load bearing wall