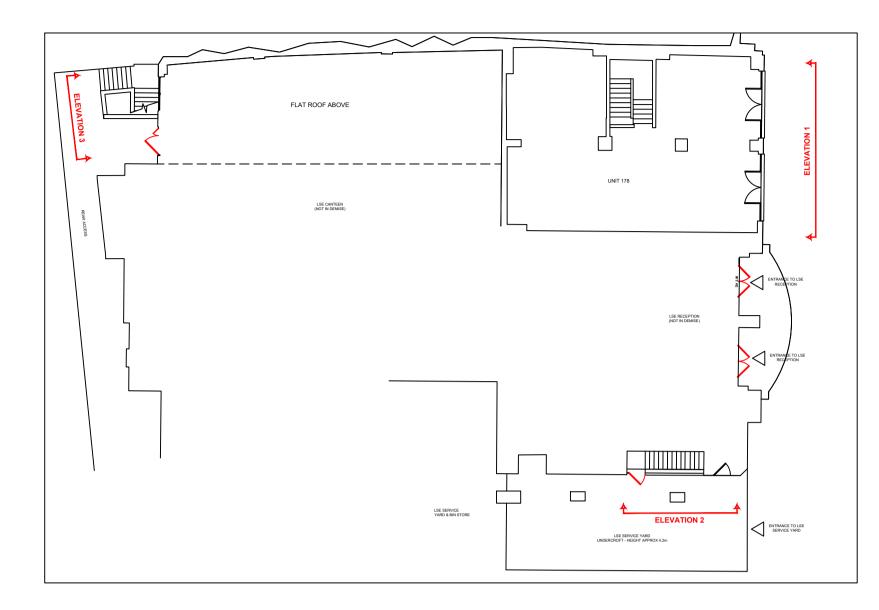

This drawing shall not be scaled to ascertain any dimensions.

Asbestos survey required prior to commencement.

Contractor/Structural Engineer to confirm load bearing walls.

**ELEVATION KEY - NTS** 