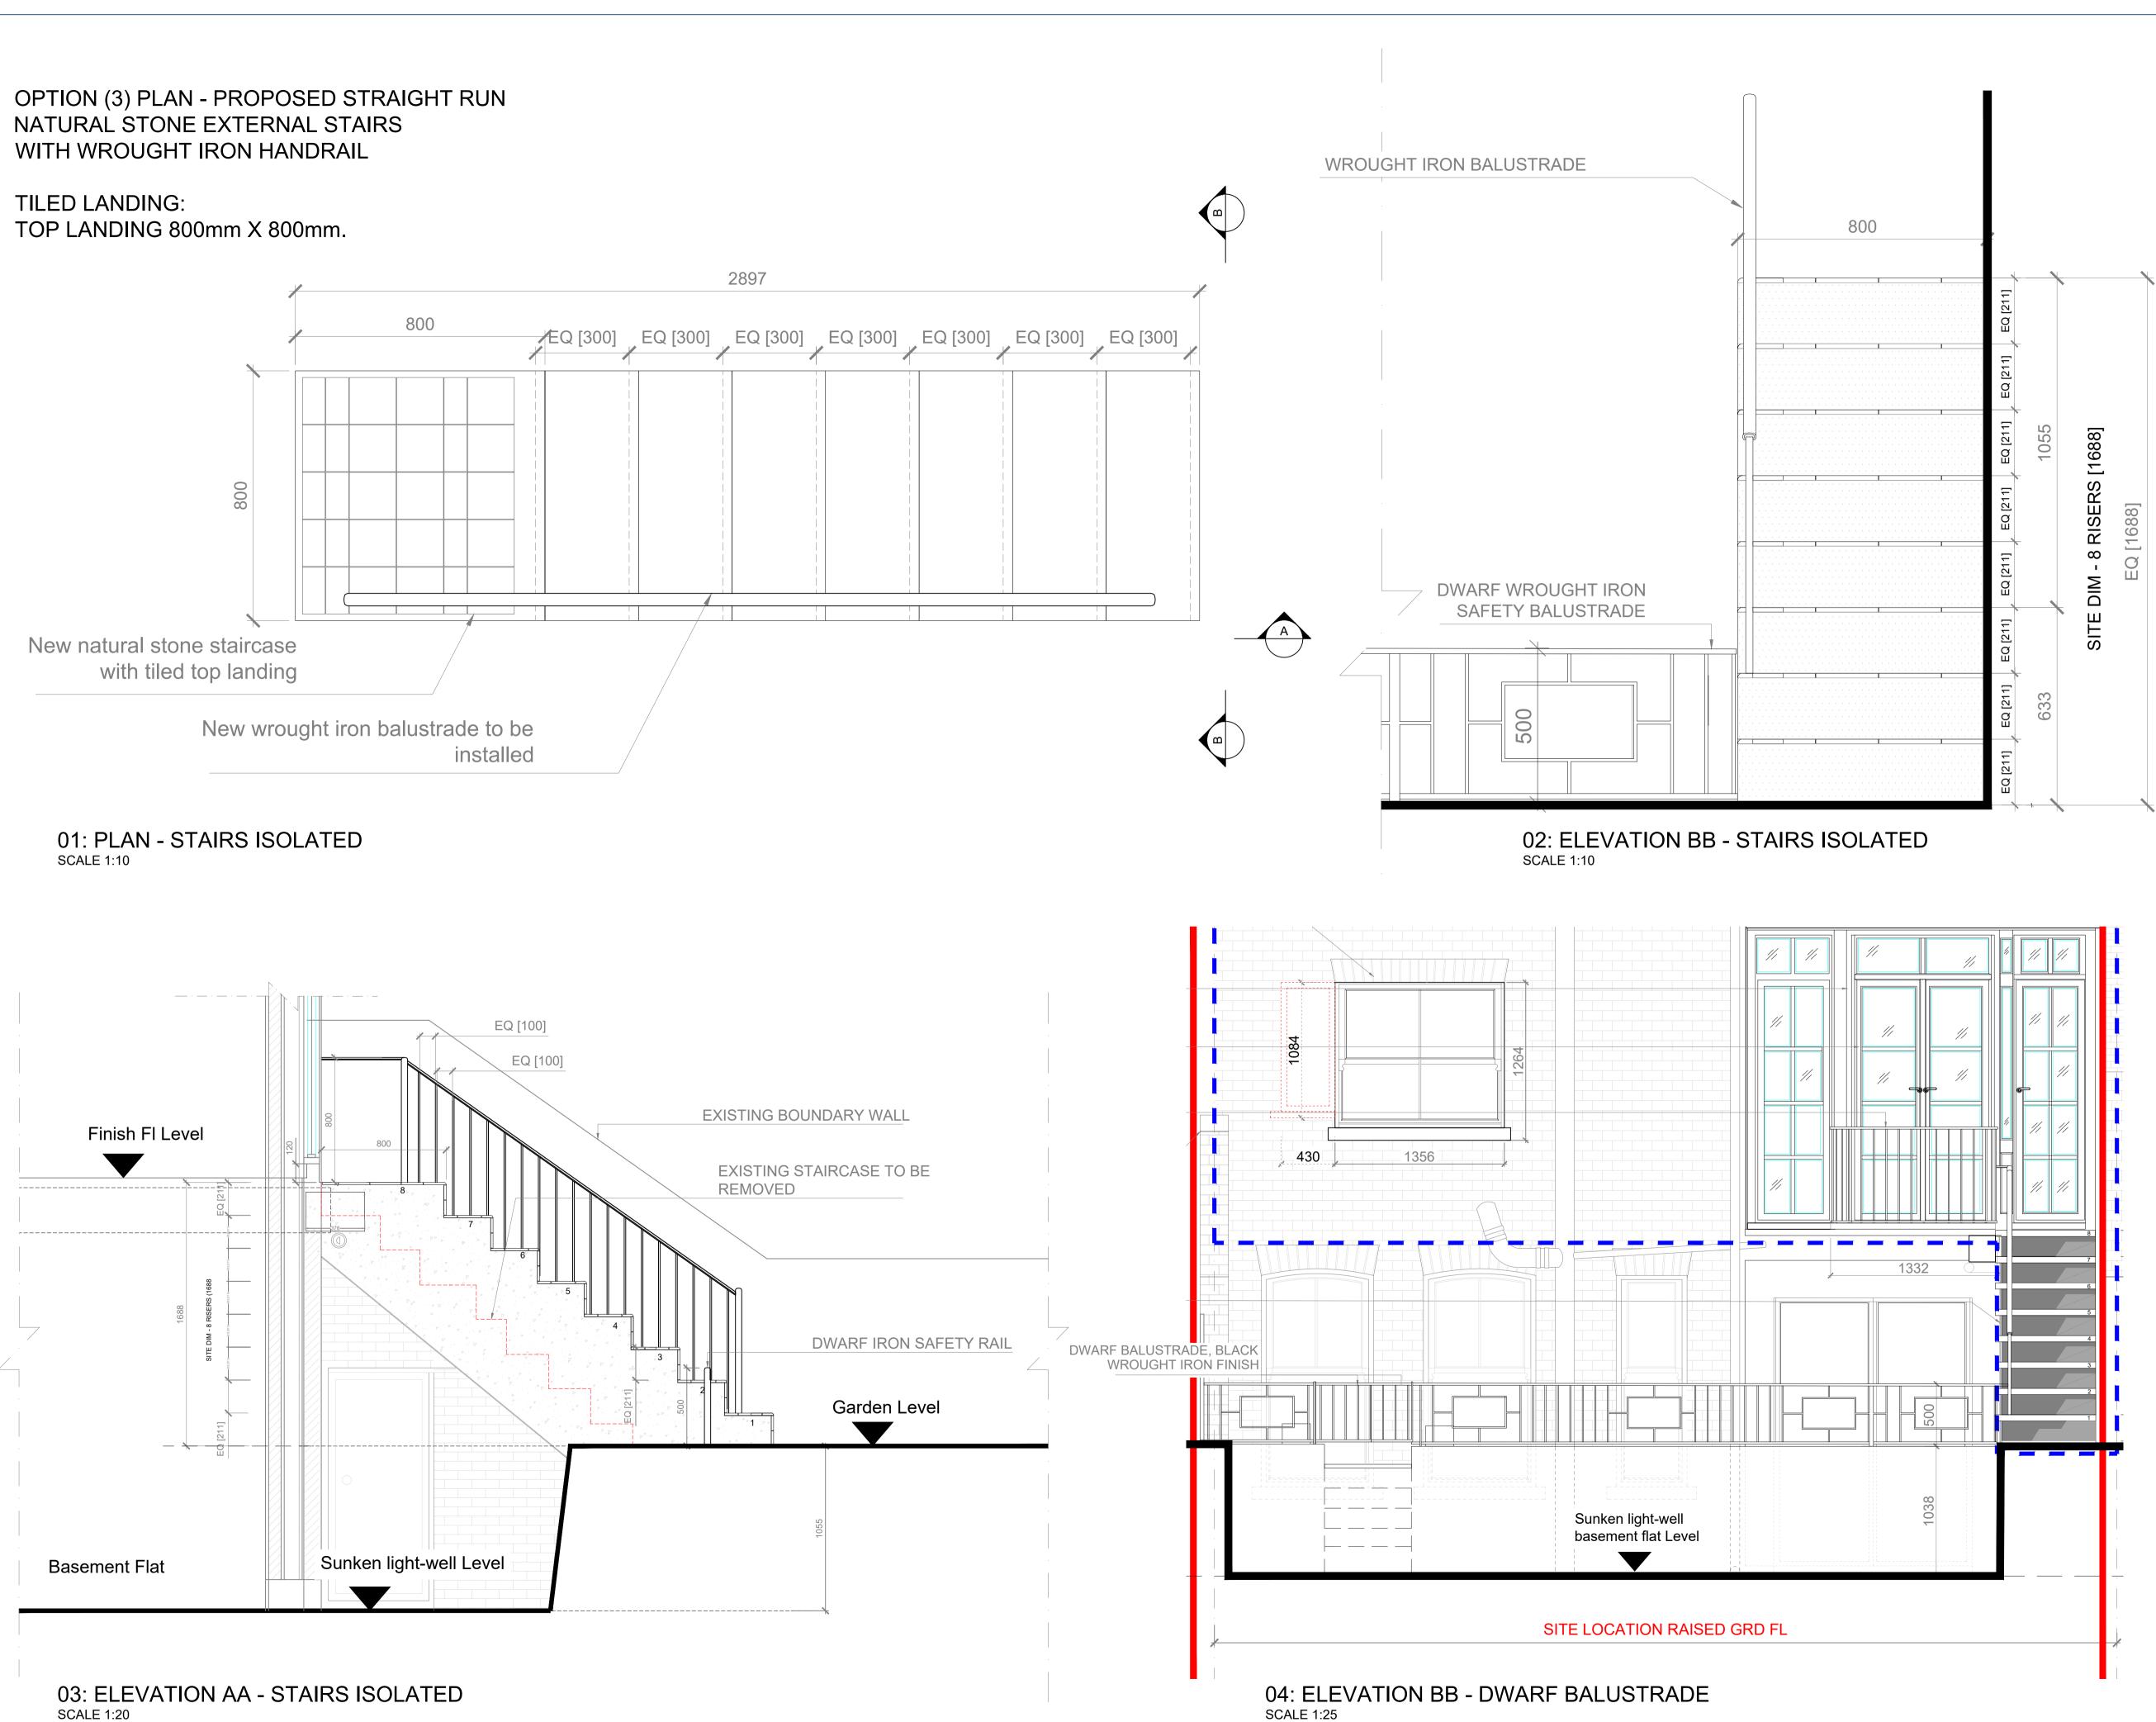

SCALE 1:20

| GENERAL NOTES<br>1. DO NOT SCALE THIS DRAWING FOR CONSTRUCTION PURPOSES.                                                                                                                         |
|--------------------------------------------------------------------------------------------------------------------------------------------------------------------------------------------------|
| 2. ALL DIMENSIONS IN THIS DWG. ARE METRIC.<br>3. THIS DRAWING & ALL OTHER DRAWINGS &<br>SCHEDULES,SPECIFICATIONS, DETAILS ETC. RELATING TO THIS                                                  |
| PROJECT ARE COPYRIGHT OF <b>CADHOME DESIGN LTD.</b><br>4. THIS DRAWING SHALL BE READ IN STRICT CONJUNCTION WITH ALL<br>OTHER RELEVANT ARCHITECTS' STRUCTURAL ENGINEER'S &                        |
| SERVICES ENGINEER'S DRAWINGS, CALCULATIONS, DETAILS &<br>SPECIFICATIONS.<br>5. THE CONTRACTOR SHALL CHECK ALL DIMENSIONS & SETTING OUT<br>INFORMATION ON THIS OR OTHER RELATED DRAWINGS PRIOR TO |
| PLACING WORK IN HAND. ANY ERRORS OR DISCREPANCIES<br>BETWEEN DOCUMENTS SHALL BE REPORTED TO THE ARCHITECT &<br>SEEK CLARIFICATION.                                                               |
| 6. ALL PROPRIETARY PRODUCTS SHALL BE USED & FIXED IN STRICT<br>ACCORDANCE WITH MANUFACTURERS' PRINTED<br>RECOMMENDATIONS, NOTES, SPECIFICATIONS ETC.                                             |
| 7. ONLY DRAWINGS STAMPED "ISSUED FOR CONSTRUCTION"SHALL<br>BE USED ON SITE.                                                                                                                      |
| LEGEND:                                                                                                                                                                                          |
|                                                                                                                                                                                                  |
|                                                                                                                                                                                                  |
| MAINS WIRED INTER CONNECTED HEAT DETECTOR                                                                                                                                                        |
|                                                                                                                                                                                                  |
| CARBON MONOXIDE DETECTOR                                                                                                                                                                         |
| CEILING MOUNTED EXTRACT FAN                                                                                                                                                                      |
| PROPOSED ALTERED / EXTENDED AREAS                                                                                                                                                                |
| TO INDICATE SITE BOUNDARY                                                                                                                                                                        |
|                                                                                                                                                                                                  |
| TO INDICATE OWNERSHIP BOUNDARY                                                                                                                                                                   |
| TO INDICATE DRAINAGE                                                                                                                                                                             |
| DEMOLISHED/REMOVED                                                                                                                                                                               |
|                                                                                                                                                                                                  |
|                                                                                                                                                                                                  |
|                                                                                                                                                                                                  |
|                                                                                                                                                                                                  |
|                                                                                                                                                                                                  |
|                                                                                                                                                                                                  |
|                                                                                                                                                                                                  |
|                                                                                                                                                                                                  |
|                                                                                                                                                                                                  |
|                                                                                                                                                                                                  |
| Amendments:       Rev     Int       Date     Description                                                                                                                                         |
|                                                                                                                                                                                                  |
|                                                                                                                                                                                                  |
|                                                                                                                                                                                                  |
|                                                                                                                                                                                                  |
|                                                                                                                                                                                                  |
|                                                                                                                                                                                                  |
|                                                                                                                                                                                                  |
|                                                                                                                                                                                                  |
|                                                                                                                                                                                                  |
|                                                                                                                                                                                                  |
| Project:<br>RAISED GRD FL                                                                                                                                                                        |
| 54 DENNNGTON PARK ROAD<br>WEST HAMPSTEAD                                                                                                                                                         |
| LONDON<br>NW6 1BD                                                                                                                                                                                |
| Title:<br>STAIRCASE PLANS & ELEVATION                                                                                                                                                            |
| PROPOSED OPT 3                                                                                                                                                                                   |
|                                                                                                                                                                                                  |
|                                                                                                                                                                                                  |
|                                                                                                                                                                                                  |
|                                                                                                                                                                                                  |
| Cadhome Design<br>CadHome Design Ltd Suite 201, Churchill House 120                                                                                                                              |
| Bunns Lane, London, England NW7 2AS                                                                                                                                                              |
| PLANNING                                                                                                                                                                                         |
|                                                                                                                                                                                                  |
|                                                                                                                                                                                                  |
| Drawn By:         Scale:         Date:           CKT         AS@ A1         03/2023                                                                                                              |
| CKT AS@ A1 03/2023 Drawing Number: Revision                                                                                                                                                      |
| CKT AS@ A1 03/2023                                                                                                                                                                               |