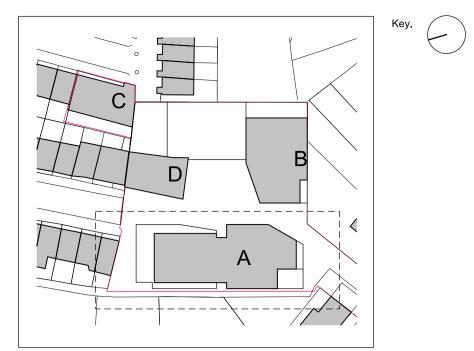

## Planning

| Amended Apartment Layouts                         |          | 14.06          | .23 AB               | Х        |      |
|---------------------------------------------------|----------|----------------|----------------------|----------|------|
| Amended Layouts                                   |          |                | 11.01                | .19 AB   | W    |
| Revised Planning                                  |          |                | 02.11                | .18 AB   | V    |
| Revision description                              |          |                | Date                 | Init     | Rev  |
| CC2A 4AT                                          |          | F +4           | +44 (0) 20 7060 1940 |          |      |
| Title<br>Third Floor<br>Building A<br>As Proposed |          |                |                      |          |      |
| Project                                           |          | Client         |                      |          |      |
| Camden HNCC/FYA                                   |          | Camden Council |                      |          |      |
| Date                                              | Drawn by | Checked        |                      | Scale    |      |
| 16.03.2016                                        | AB       |                | DK                   | 1:10     | )@A1 |
| Job No                                            | Drwg No  | GA-A-6         |                      | Revision |      |