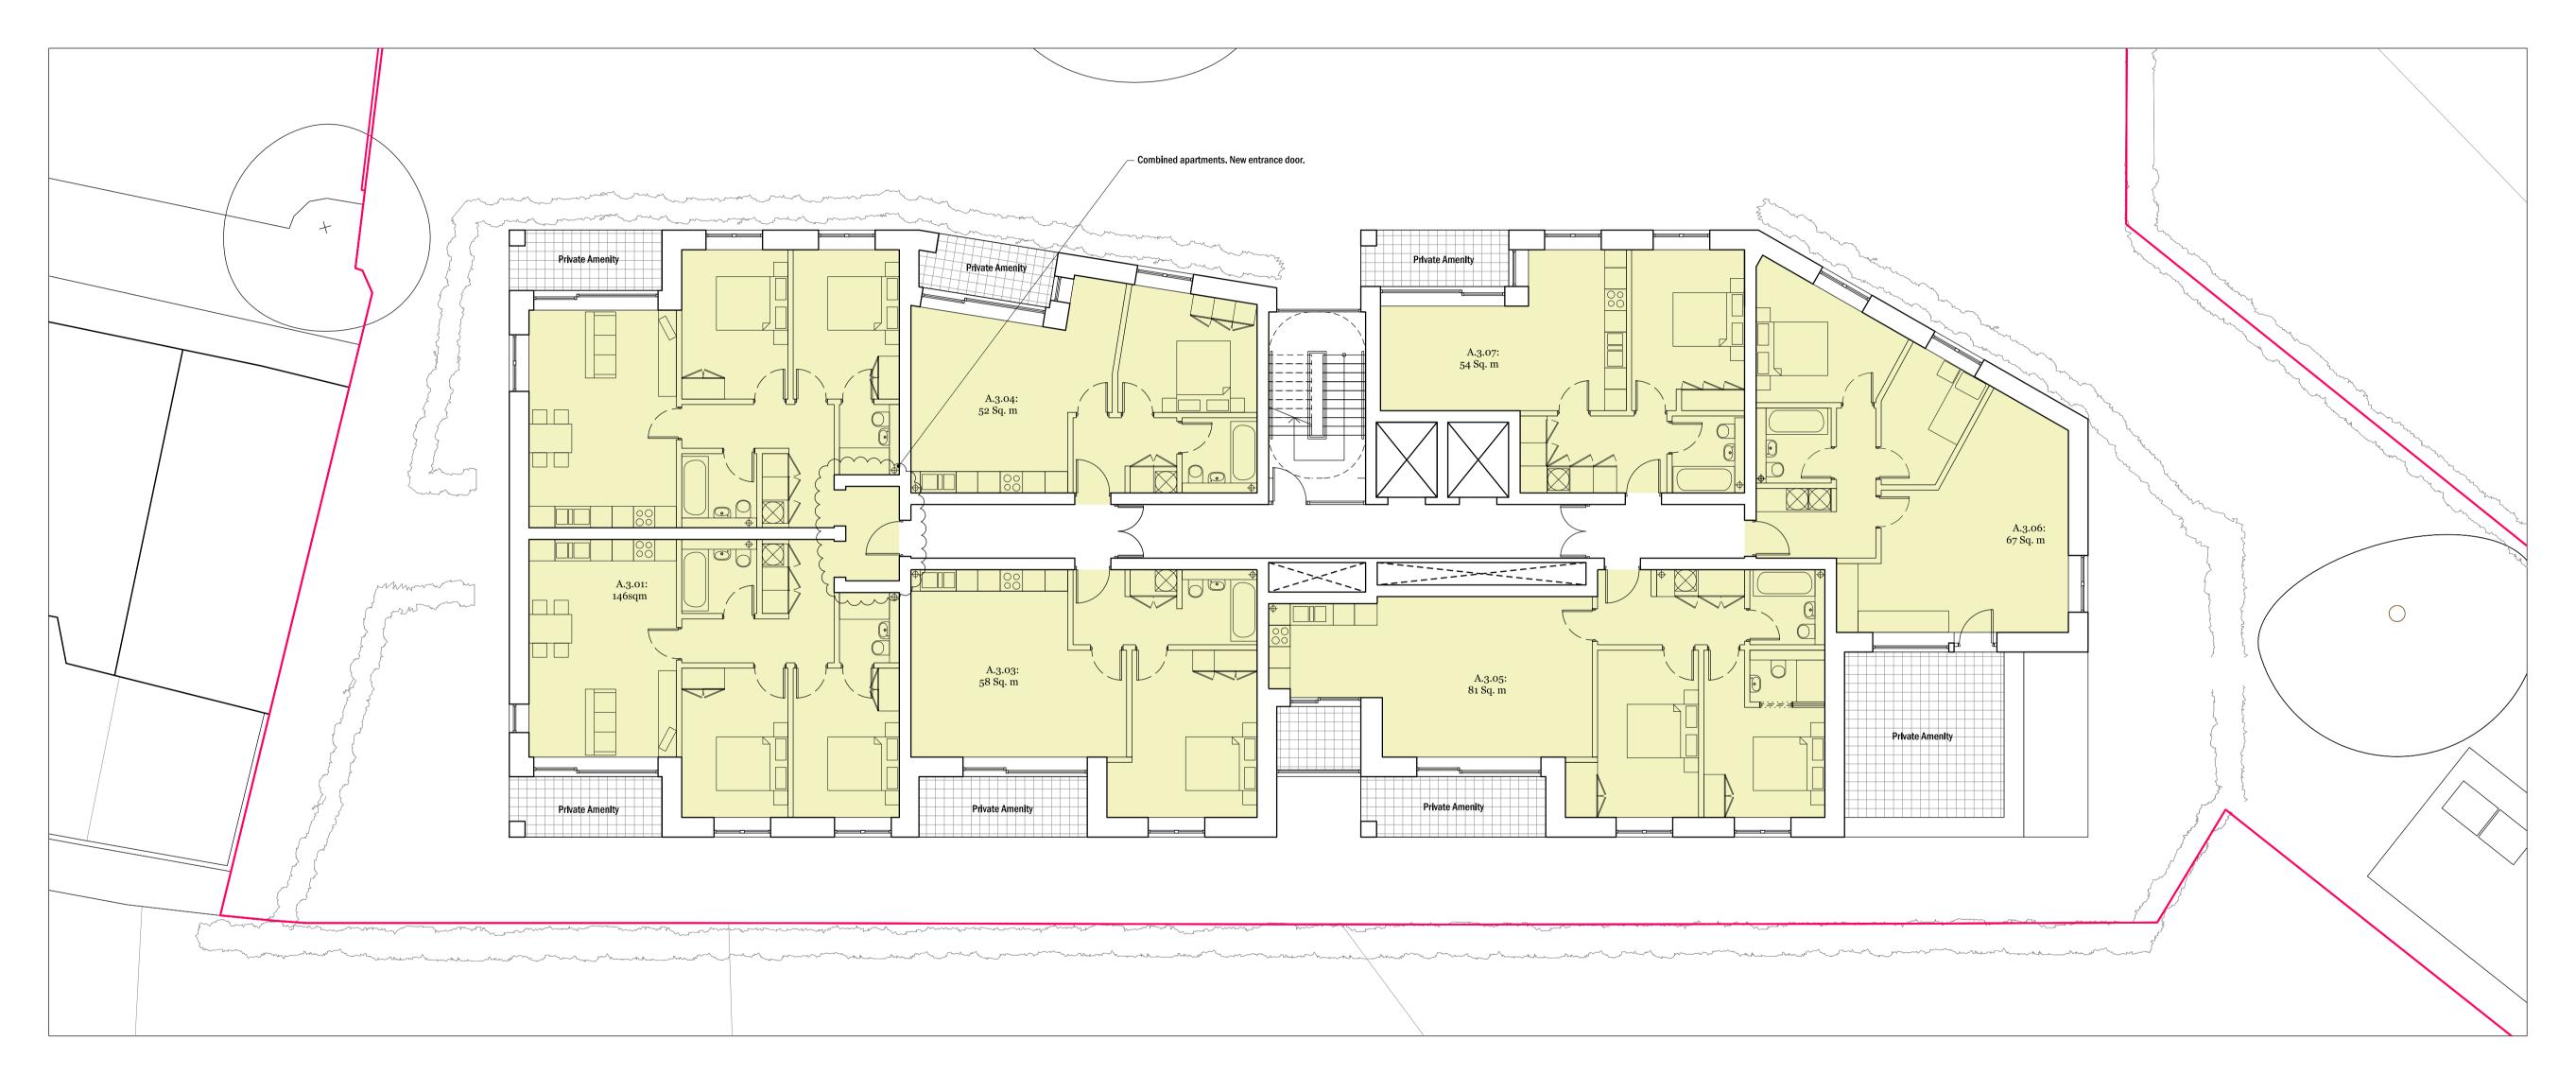

## Planning

| Amended Apartment Layouts                         |          | 14.06          | .23 AB               | Х        |      |
|---------------------------------------------------|----------|----------------|----------------------|----------|------|
| Amended Layouts                                   |          |                | 11.01                | .19 AB   | W    |
| Revised Planning                                  |          |                | 02.11                | .18 AB   | V    |
| Revision description                              |          |                | Date                 | Init     | Rev  |
| CC2A 4AT                                          |          | F +4           | +44 (0) 20 7060 1940 |          |      |
| Title<br>Third Floor<br>Building A<br>As Proposed |          |                |                      |          |      |
| Project                                           |          | Client         |                      |          |      |
| Camden HNCC/FYA                                   |          | Camden Council |                      |          |      |
| Date                                              | Drawn by | Checked        |                      | Scale    |      |
| 16.03.2016                                        | AB       |                | DK                   | 1:10     | )@A1 |
| Job No                                            | Drwg No  | GA-A-6         |                      | Revision |      |