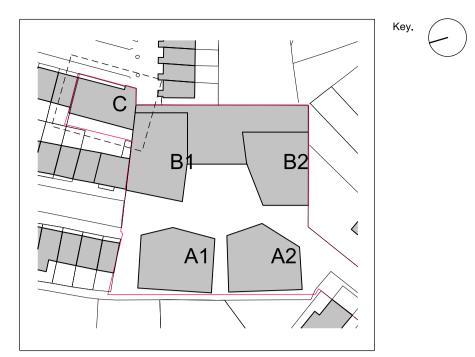

02 First Floor Plan Building C As Proposed



| Scale | 1:100 |  |
|-------|-------|--|
|       |       |  |

## Planning

6m

4m

| ~ |                     |     |         |   | <b>e</b> |   |  |
|---|---------------------|-----|---------|---|----------|---|--|
|   |                     |     |         |   |          |   |  |
| V |                     |     |         |   |          |   |  |
|   |                     |     |         |   |          |   |  |
|   | Conservation Roofli | ght |         |   |          |   |  |
|   |                     |     |         | X |          |   |  |
|   |                     |     |         |   |          |   |  |
| 0 |                     |     | v . ∧ A |   |          | _ |  |
|   |                     |     |         |   |          |   |  |
|