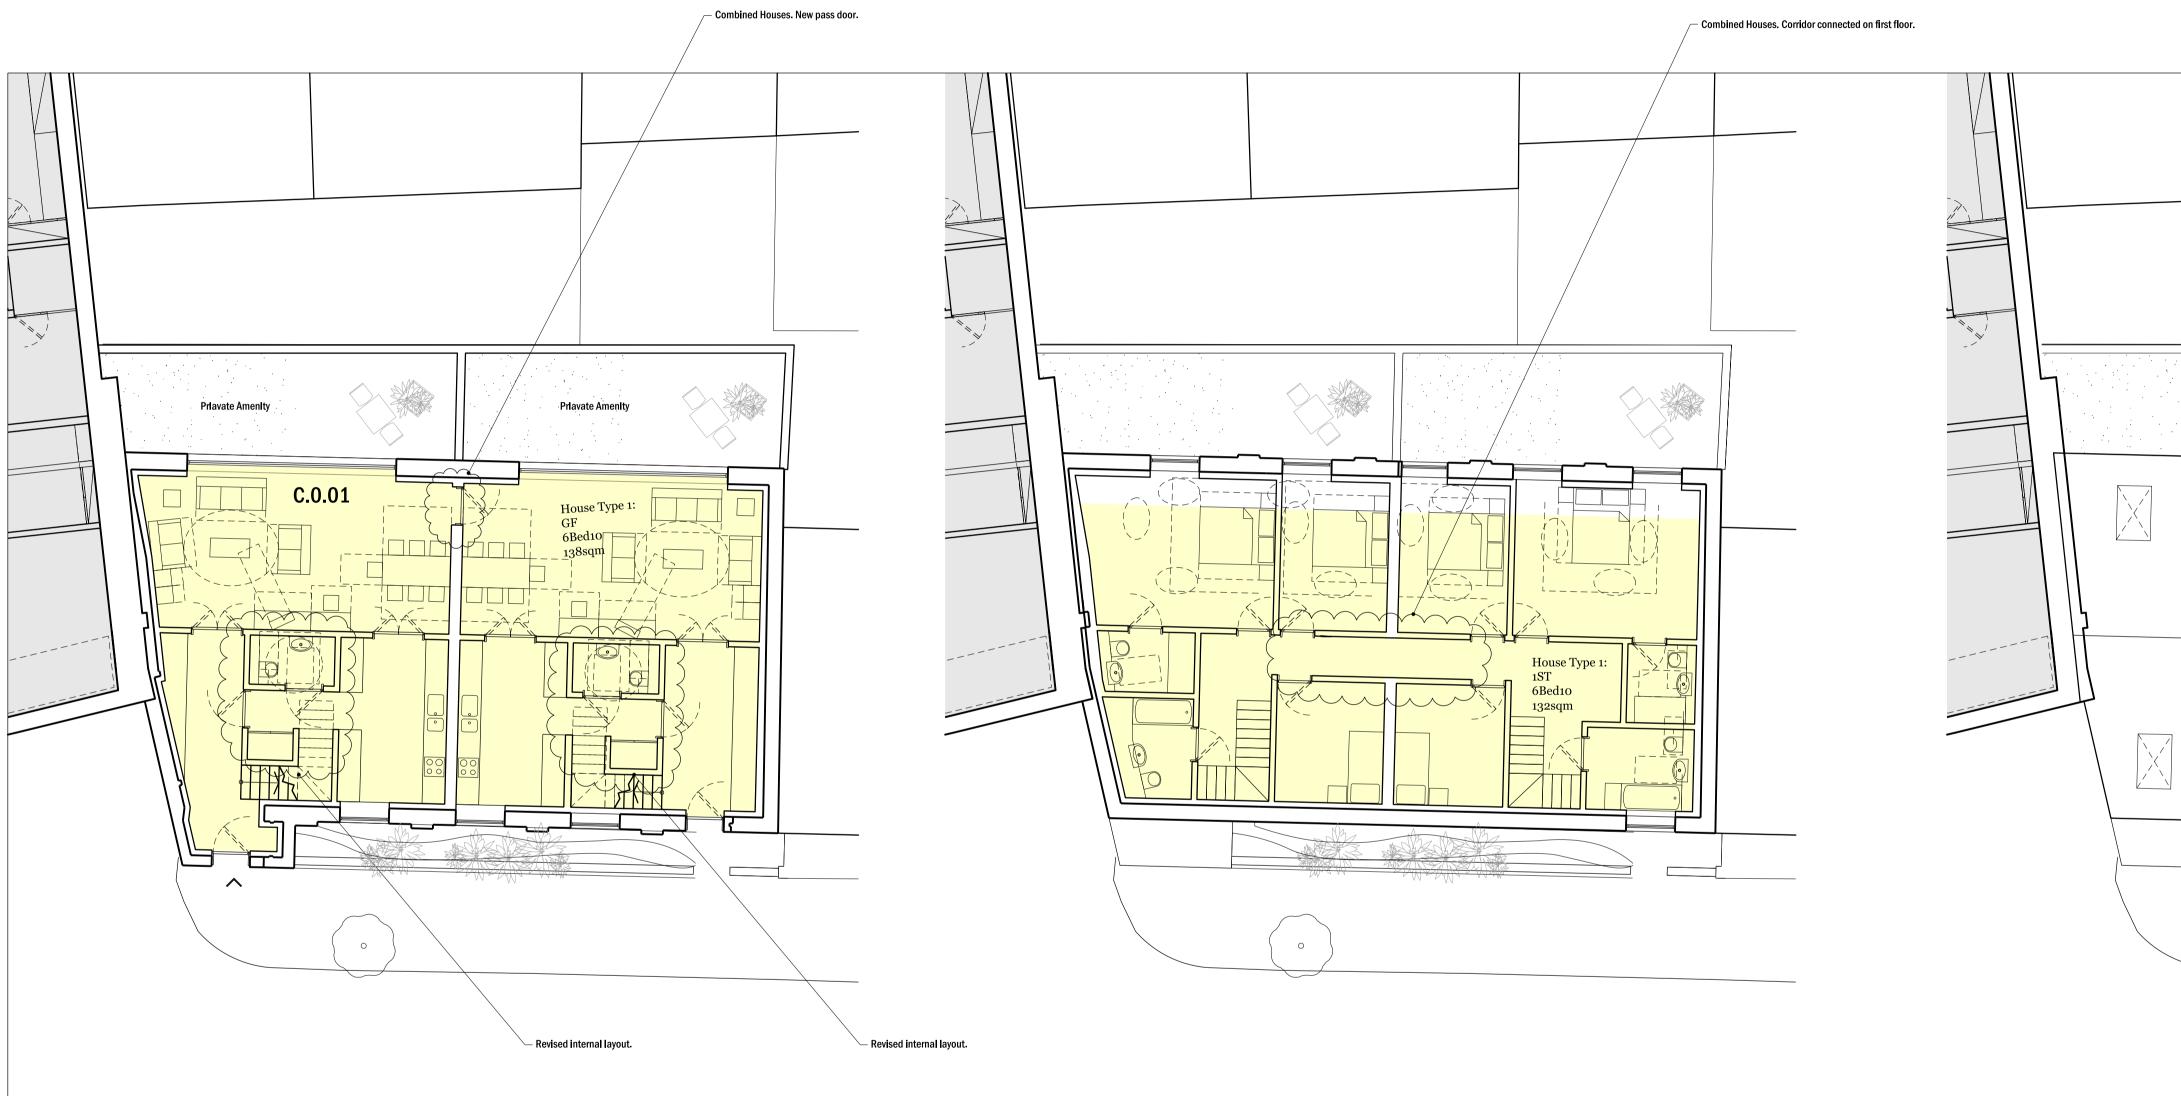

02 First Floor Plan Building C As Proposed



| Scale | 1:100 |  |
|-------|-------|--|
|       |       |  |

## Planning

6m

4m

| ~ |                     |     |         |   | <b>e</b> |   |  |
|---|---------------------|-----|---------|---|----------|---|--|
|   |                     |     |         |   |          |   |  |
| V |                     |     |         |   |          |   |  |
|   |                     |     |         |   |          |   |  |
|   | Conservation Roofli | ght |         |   |          |   |  |
|   |                     |     |         | X |          |   |  |
|   |                     |     |         |   |          |   |  |
| 0 |                     |     | v . ∧ A |   |          | _ |  |
|   |                     |     |         |   |          |   |  |
|