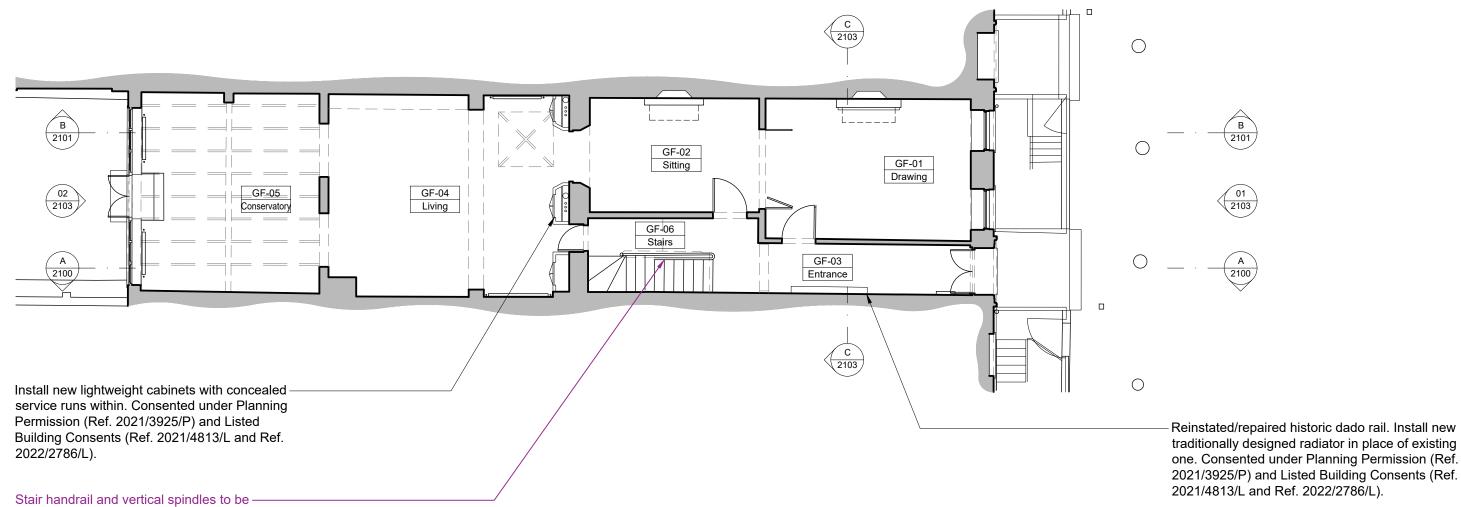

## **KEY**

Proposed alterations.

carefully stripped of existing modern paint. Timber handrail to be repaired, polished and stained. Vertical spindles to be redecorated

and painted (colour TBC).

traditionally designed radiator in place of existing one. Consented under Planning Permission (Ref. 2021/3925/P) and Listed Building Consents (Ref. 2021/4813/L and Ref. 2022/2786/L).