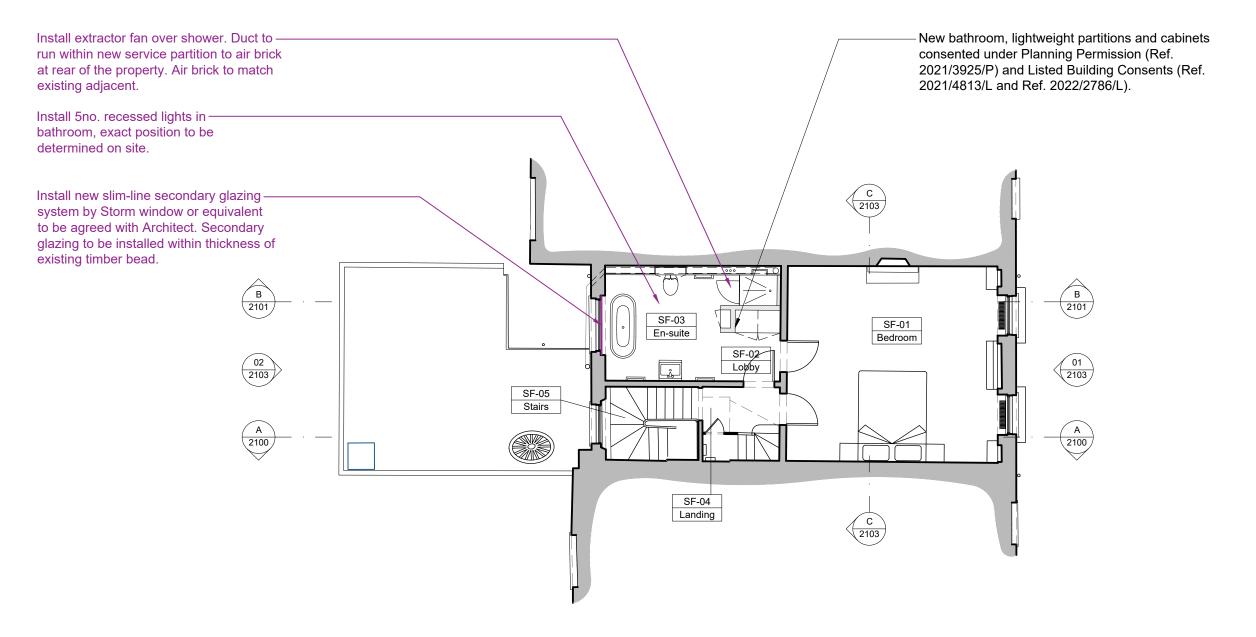

GENERAL NOTES

Proposed alterations.

**KEY** 

- Read all drawings in conjunction with associated specification, schedules and documents.
- Read all the notes on this drawing. - Based on survey information by others.

- Drawing's level of detail not suitable for construction. - Contractor to check and confirm dimensions on site. - All fire ratings and new works subject to Building

> Purpose of Issue: FOR\_PLANNING Scale 1:100