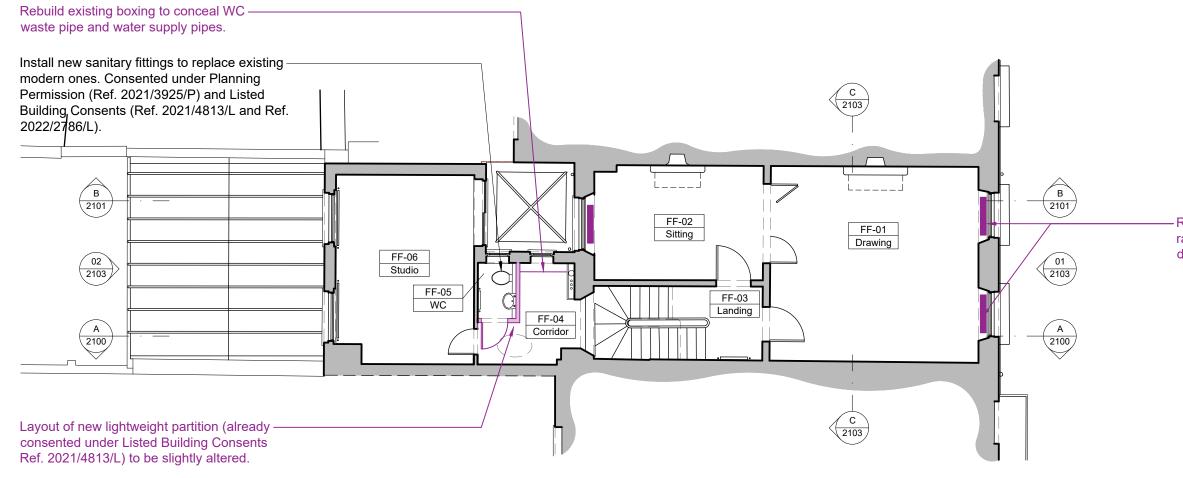

## KEY

Proposed alterations.

- Replace existing modern radiators with new, traditionally designed, under window cills.

| N                                                | Purpose<br>FOR_ | e of Issu<br>PLAN                                                                               | e:<br>INING |   |   |
|--------------------------------------------------|-----------------|-------------------------------------------------------------------------------------------------|-------------|---|---|
|                                                  | 0               | 1                                                                                               | 2           |   | 5 |
| $\checkmark$                                     | Sca             | le 1:1                                                                                          | 00          |   | m |
| ald Insall Asso<br>Architects and Historic Build | lond            | 12 Devonshire Street<br>London W1G 7AB<br>(+44) 020 7245 9888<br>Iondon@insall-architects.co.uk |             |   |   |
| Street, London                                   |                 |                                                                                                 |             | - |   |