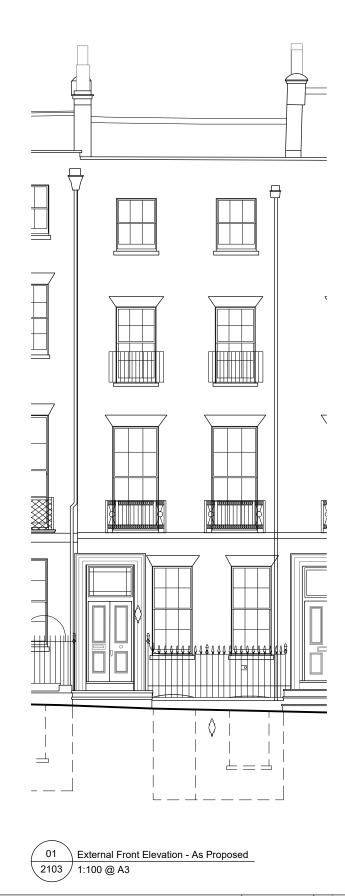

| Notes                                                                                                                                                                                                                   | Drawing Status       |     |      |     |               |     |         |       |      |                                 |
|-------------------------------------------------------------------------------------------------------------------------------------------------------------------------------------------------------------------------|----------------------|-----|------|-----|---------------|-----|---------|-------|------|---------------------------------|
| 1. Any dwg format drawing is to be read in conjunction with and at the scale of the accompanying pdf.