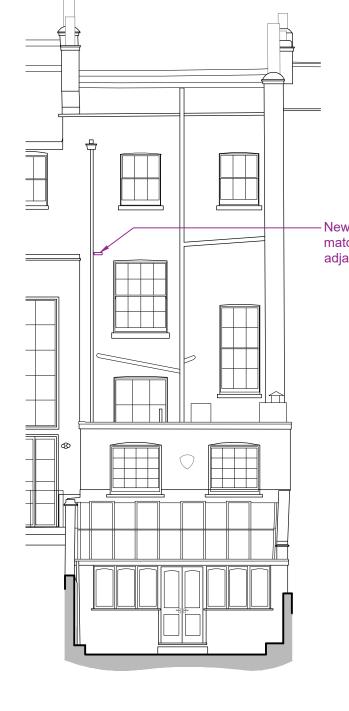

| Notes                                                                                                                                                                                                                   | Drawing Status       |     |      |     |               |     |         |       |      |                                 |
|-------------------------------------------------------------------------------------------------------------------------------------------------------------------------------------------------------------------------|----------------------|-----|------|-----|---------------|-----|---------|-------|------|---------------------------------|
| 1. Any dwg format drawing is to be read in conjunction with and at the scale of the accompanying pdf.