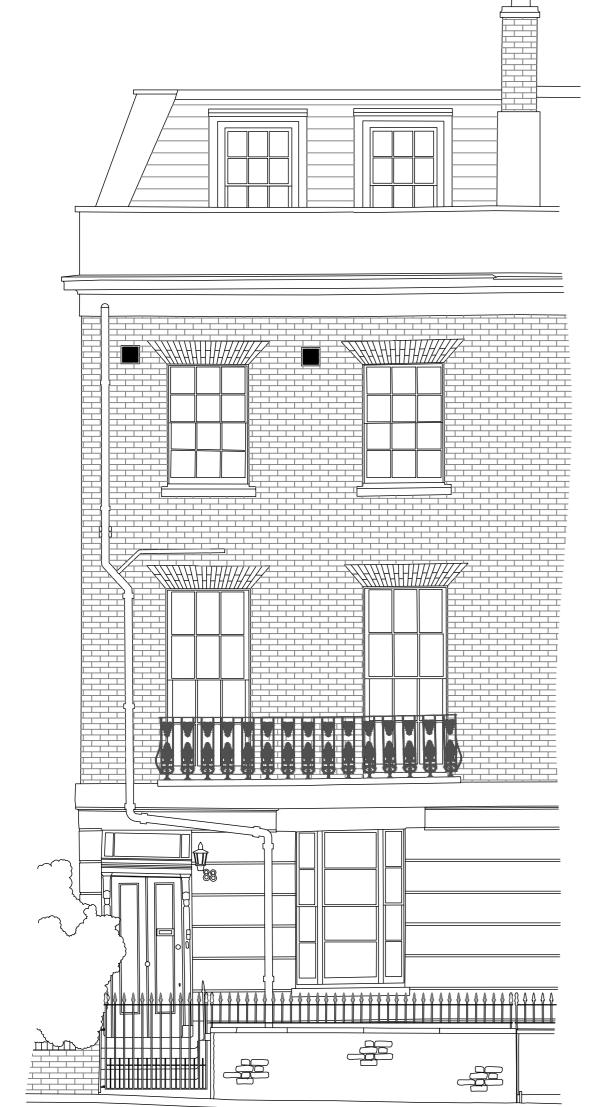

## FRONT ELEVATION FROM ROAD

|                   | ДВ                                                      | SCALE BAR & NORTH POINT:                                                             |
|-------------------|---------------------------------------------------------|--------------------------------------------------------------------------------------|
|                   |                                                         | RIBA 🖽                                                                               |
|                   |                                                         | Chartered Practice                                                                   |
|                   |                                                         |                                                                                      |
|                   |                                                         | WORTON PARK TEL: 01865 953180<br>CASSINGTON oxford@berrys.uk.com                     |
|                   | VAULTS BELOW                                            | CASSINGTON oxford@berrys.uk.com<br>OX29 4SX www.berrys.uk.com<br>ORIGINATING OFFICE: |
|                   | BOUNDARY WALL / FENCE                                   |                                                                                      |
|                   | ∕c                                                      |                                                                                      |
|                   | COAL SHUTE RETAINED WITH<br>PROTECTIVE GLASS CAPPING    |                                                                                      |
|                   | EXISTING FLAGSTONES RELAID                              |                                                                                      |
|                   |                                                         |                                                                                      |
|                   |                                                         |                                                                                      |
|                   |                                                         |                                                                                      |
| Ā                 |                                                         |                                                                                      |
| PAVEMENT          |                                                         |                                                                                      |
|                   |                                                         |                                                                                      |
|                   |                                                         |                                                                                      |
| AN                |                                                         |                                                                                      |
|                   |                                                         |                                                                                      |
|                   |                                                         |                                                                                      |
|                   |                                                         |                                                                                      |
|                   |                                                         |                                                                                      |
| GLASS CAPPING     |                                                         |                                                                                      |
|                   |                                                         |                                                                                      |
|                   |                                                         |                                                                                      |
|                   |                                                         |                                                                                      |
| =   =   =   =   = |                                                         |                                                                                      |
|                   |                                                         | A PROPOSED ENTRANCE 14.04.23 LB TH                                                   |
|                   |                                                         | B STRUCTURAL NOTES 20.06.23 LB TH   REV DESCRIPTION DATE BY CHKD                     |
|                   |                                                         |                                                                                      |
|                   |                                                         | BERRYS                                                                               |
|                   |                                                         | STATUS: PLANNING                                                                     |
| /AULT             | PROPOSED SECTION F-F THROUGH STAIR                      | CLIENT:<br>A HOWSON                                                                  |
|                   |                                                         | PROJECT:<br>88 ALBERT STREET                                                         |
|                   |                                                         | LONDON<br>DRAWING:<br>PROPOSED ELEVATION, PLAN                                       |
|                   | ALL METALWORK TO STAIRS TO<br>BE PAINTED BLACK TO MATCH | AND SECTION<br>SCALE @ A2: DRAWN BY: CHKD BY: DATE:                                  |
|                   | THE EXISTING RAILINGS TO TOP<br>OF LIGHTWELL            | 1:50 LB MM 31.03.23   DRAWING No: REVISION:   WA46858-BRY- XX - XX - A - 0103 _ B    |
|                   |                                                         | B                                                                                    |