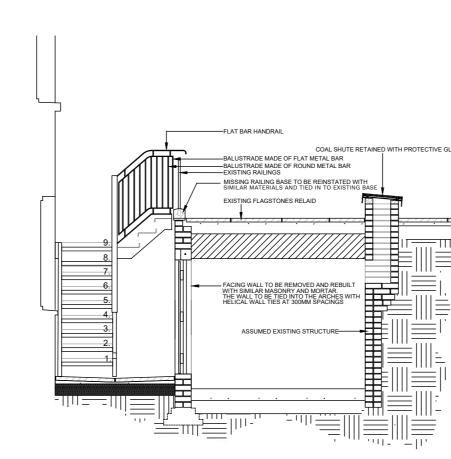

## FRONT ELEVATION FROM ROAD

|                   | ДВ                                                      | SCALE BAR & NORTH POINT:                                                             |
|-------------------|---------------------------------------------------------|--------------------------------------------------------------------------------------|
|                   |                                                         | RIBA 🖽                                                                               |
|                   |                                                         | Chartered Practice                                                                   |
|                   |                                                         |                                                                                      |
|                   |                                                         | WORTON PARK TEL: 01865 953180<br>CASSINGTON oxford@berrys.uk.com                     |
|                   | VAULTS BELOW                                            | CASSINGTON oxford@berrys.uk.com<br>OX29 4SX www.berrys.uk.com<br>ORIGINATING OFFICE: |
|                   | BOUNDARY WALL / FENCE                                   |                                                                                      |
|                   | ∕c                                                      |                                                                                      |
|                   | COAL SHUTE RETAINED WITH<br>PROTECTIVE GLASS CAPPING    |                                                                                      |
|                   | EXISTING FLAGSTONES RELAID                              |                                                                                      |
|                   |                                                         |                                                                                      |
|                   |                                                         |                                                                                      |
|                   |                                                         |                                                                                      |
| Ā                 |                                                         |                                                                                      |
| PAVEMENT          |                                                         |                                                                                      |
|                   |                                                         |                                                                                      |
|                   |                                                         |                                                                                      |
| AN                |                                                         |                                                                                      |
|                   |                                                         |                                                                                      |
|                   |                                                         |                                                                                      |
|                   |                                                         |                                                                                      |
|                   |                                                         |                                                                                      |
| GLASS CAPPING     |                                                         |                                                                                      |
|                   |                                                         |                                                                                      |
|                   |                                                         |                                                                                      |
|                   |                                                         |                                                                                      |
| =   =   =   =   = |                                                         |                                                                                      |
|                   |                                                         | A PROPOSED ENTRANCE 14.04.23 LB TH                                                   |
|                   |                                                         | B STRUCTURAL NOTES 20.06.23 LB TH   REV DESCRIPTION DATE BY CHKD                     |
|                   |                                                         |                                                                                      |
|                   |                                                         | BERRYS                                                                               |
|                   |                                                         | STATUS: PLANNING                                                                     |
| /AULT             | PROPOSED SECTION F-F THROUGH STAIR                      | CLIENT:<br>A HOWSON                                                                  |
|                   |                                                         | PROJECT:<br>88 ALBERT STREET                                                         |
|                   |                                                         | LONDON<br>DRAWING:<br>PROPOSED ELEVATION, PLAN                                       |
|                   | ALL METALWORK TO STAIRS TO<br>BE PAINTED BLACK TO MATCH | AND SECTION<br>SCALE @ A2: DRAWN BY: CHKD BY: DATE:                                  |
|                   | THE EXISTING RAILINGS TO TOP<br>OF LIGHTWELL            | 1:50 LB MM 31.03.23   DRAWING No: REVISION:   WA46858-BRY- XX - XX - A - 0103 _ B    |
|                   |                                                         | B                                                                                    |