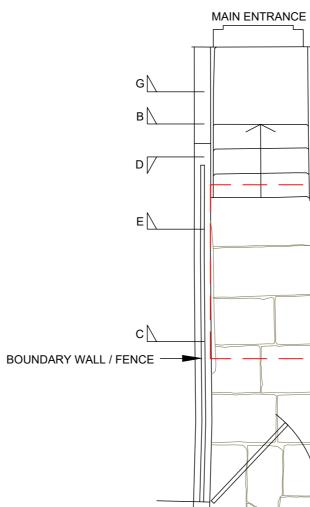

## FRONT ELEVATION FROM ROAD

|                   | ДВ                                                      | SCALE BAR & NORTH POINT:                                                             |
|-------------------|---------------------------------------------------------|--------------------------------------------------------------------------------------|
|                   |                                                         | RIBA 🖽                                                                               |
|                   |                                                         | Chartered Practice                                                                   |
|                   |                                                         |                                                                                      |
|                   |                                                         | WORTON PARK TEL: 01865 953180<br>CASSINGTON oxford@berrys.uk.com                     |
|                   | VAULTS BELOW                                            | CASSINGTON oxford@berrys.uk.com<br>OX29 4SX www.berrys.uk.com<br>ORIGINATING OFFICE: |
|                   | BOUNDARY WALL / FENCE                                   |                                                                                      |
|                   | ∕c                                                      |                                                                                      |
|                   | COAL SHUTE RETAINED WITH<br>PROTECTIVE GLASS CAPPING    |                                                                                      |
|                   | EXISTING FLAGSTONES RELAID                              |                                                                                      |
|                   |                                                         |                                                                                      |
|                   |                                                         |                                                                                      |
|                   |                                                         |                                                                                      |
| Ā                 |                                                         |                                                                                      |
| PAVEMENT          |                                                         |                                                                                      |
|                   |                                                         |                                                                                      |
|                   |                                                         |                                                                                      |
| AN                |                                                         |                                                                                      |
|                   |                                                         |                                                                                      |
|                   |                                                         |                                                                                      |
|                   |                                                         |                                                                                      |
|                   |                                                         |                                                                                      |
| GLASS CAPPING     |                                                         |                                                                                      |
|                   |                                                         |                                                                                      |
|                   |                                                         |                                                                                      |
|                   |                                                         |                                                                                      |
| =   =   =   =   = |                                                         |                                                                                      |
|                   |                                                         | A PROPOSED ENTRANCE 14.04.23 LB TH                                                   |
|                   |                                                         | B STRUCTURAL NOTES 20.06.23 LB TH   REV DESCRIPTION DATE BY CHKD                     |
|                   |                                                         |                                                                                      |
|                   |                                                         | BERRYS                                                                               |
|                   |                                                         | STATUS: PLANNING                                                                     |
| /AULT             | PROPOSED SECTION F-F THROUGH STAIR                      | CLIENT:<br>A HOWSON                                                                  |
|                   |                                                         | PROJECT:<br>88 ALBERT STREET                                                         |
|                   |                                                         | LONDON<br>DRAWING:<br>PROPOSED ELEVATION, PLAN                                       |
|                   | ALL METALWORK TO STAIRS TO<br>BE PAINTED BLACK TO MATCH | AND SECTION<br>SCALE @ A2: DRAWN BY: CHKD BY: DATE:                                  |
|                   | THE EXISTING RAILINGS TO TOP<br>OF LIGHTWELL            | 1:50 LB MM 31.03.23   DRAWING No: REVISION:   WA46858-BRY- XX - XX - A - 0103 _ B    |
|                   |                                                         | B                                                                                    |