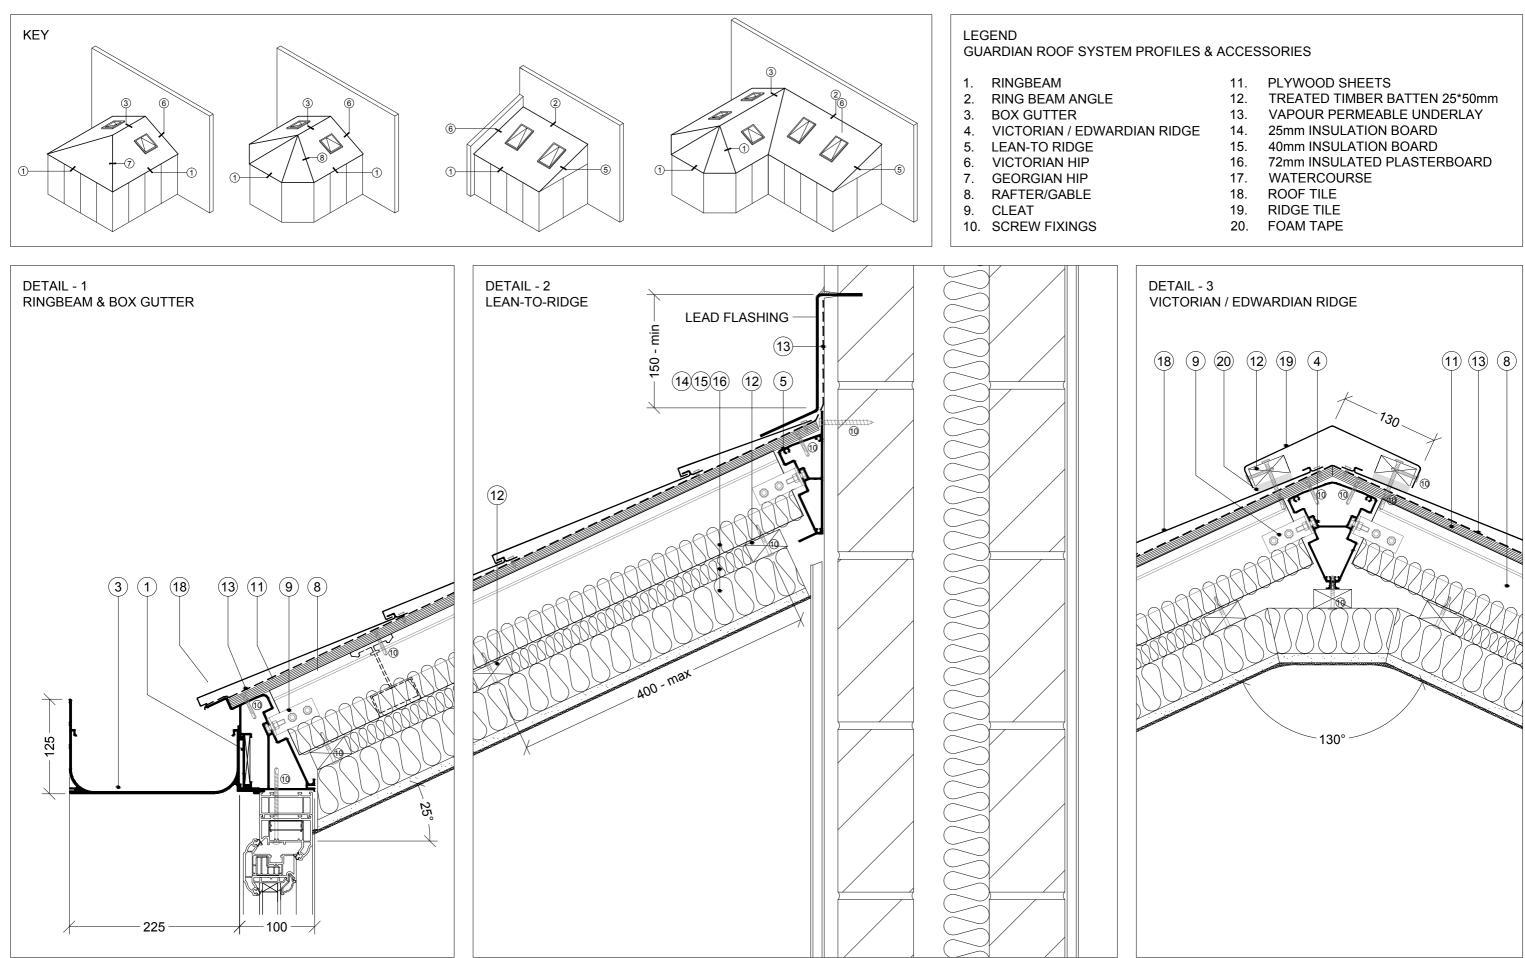

Tel: 0121 356 3376 Fax: 0121 344 3816 89 Brookvale Road, Witton, Birmingham, B6 7AR martin.bishop@abcell.co.uk I paul.ford@abcell.co.uk www.guardian-warmroof.co.uk

DRAWING DESCRIPTION: RINGBEAM, LEA DATE: 26-Nov-12

DWG: GWR-01

|                    |                     | PROJECT: |      |
|--------------------|---------------------|----------|------|
| N-TO-RIDGE & RIDGE |                     |          |      |
|                    |                     |          |      |
|                    | CAD REF: GWR-00.DWG |          |      |
|                    |                     |          | REV: |
|                    | SCALE: 1:5@A3       |          | -    |
|                    |                     |          |      |