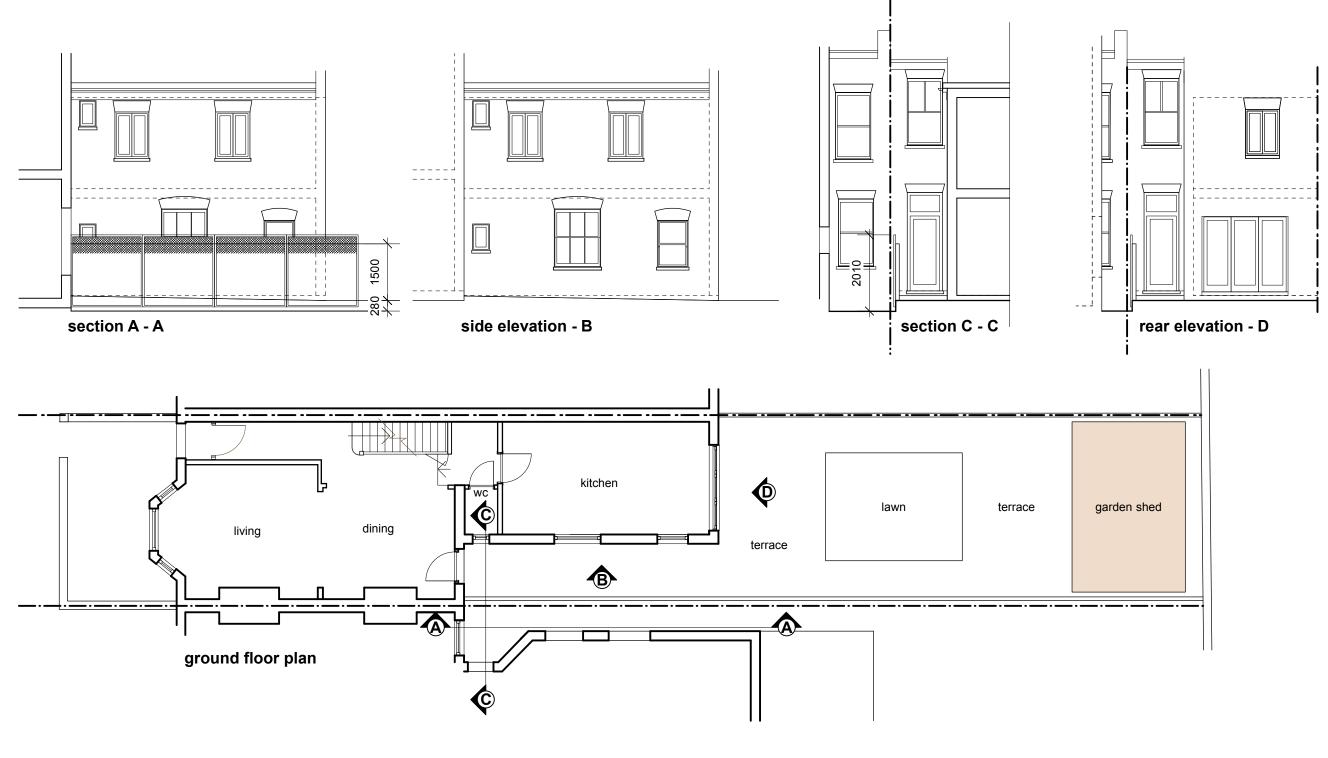

A - Jun 23 - Sections and detail added

App Ref - 2023/1754

| client    | Mr & Mrs A. Bridge                           |      |        |   |
|-----------|----------------------------------------------|------|--------|---|
| project   | 28 Burrard Road<br>London<br>NW6 1DB         |      |        | ( |
| title     | Existing Plan Layout and External Elevations |      |        |   |
| rawing Nº | Br.02.101                                    | rev  | Α      |   |
| drawn by  |                                              | date | Apr 23 |   |
| scale     | 1:100@a3                                     |      |        |   |
|           |                                              |      |        |   |