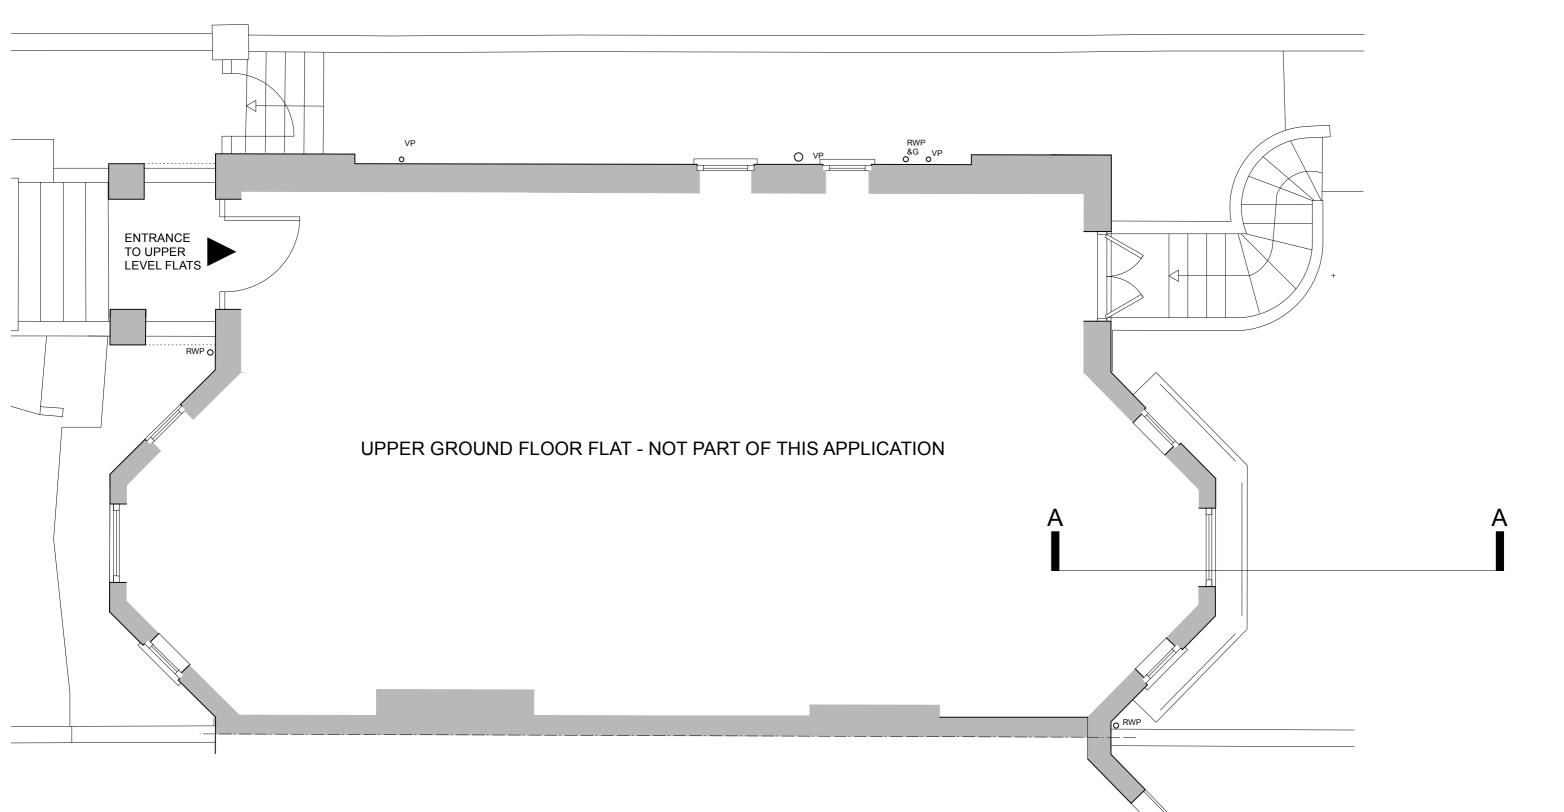

## FLAT 1, 99 KING HENRY'S ROAD LONDON NW3 3SR

Existing Upper Ground Plan

Drawing No.: 1133-S03

Scale Date Drawn by Checked by

1:50@A3 OCT 2022 JWHD : SC

HAMPTON HILL