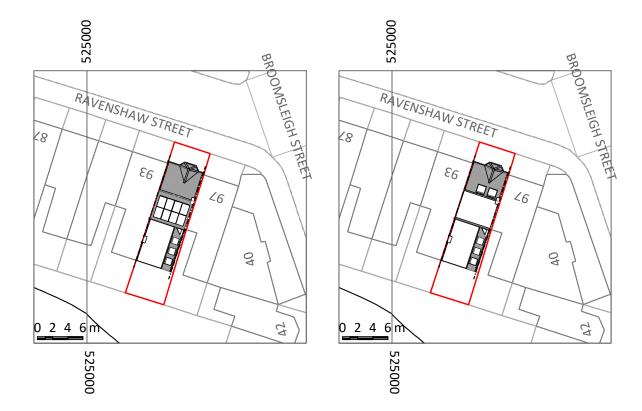

Existing Block Plan Scale 1:500@A3 Proposed Block Plan Scale 1:500@A3

© Crown Copyright and database rights 2023 OS 100047474

## Project:

95 Ravenshaw St, London, NW6 1NP Loft conversion with rear dormer

## Client:

Susan Eastwood

| Drawing Title:                 |   |    |    |        |      | Drawing No: |           |  |
|--------------------------------|---|----|----|--------|------|-------------|-----------|--|
| Existing & Proposed Block Plan |   |    |    |        |      | M.01        |           |  |
| Drawn by:                      |   |    | S  | Scale: |      |             |           |  |
| SK                             |   |    | 1  | :500 @ | 9 A3 |             |           |  |
|                                | 0 | 5  | 1  | 10     |      | 20n         | 20m 1:500 |  |
|                                | 0 | 10 | 20 | 30     | 40   | 50n         | า 1:1250  |  |