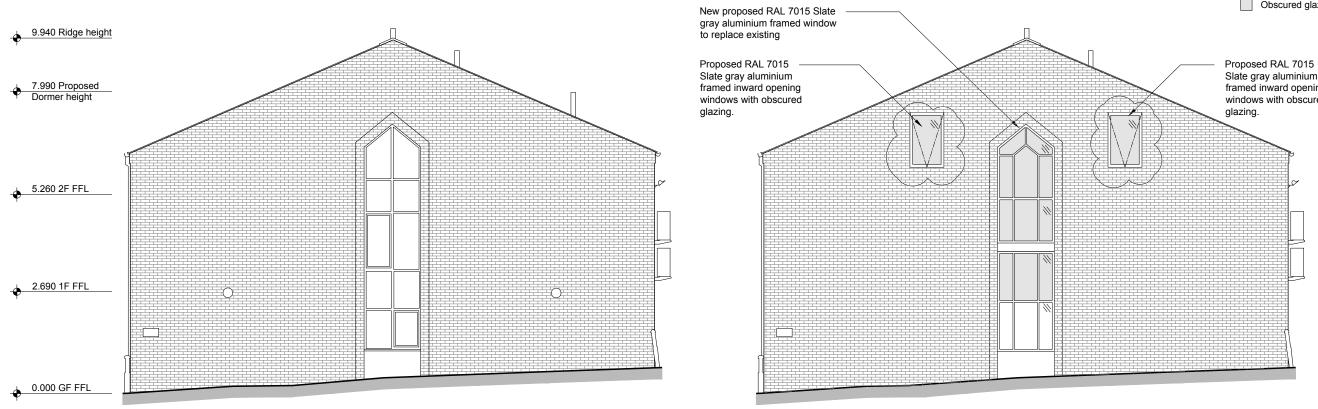

**Existing Side elevation** 

Proposed Side elevation

Slate gray aluminium framed inward opening windows with obscured

## Urban Studios

Unit 67 Whitemantle Court 29 Rookwood Way London E3 2XT 020 3095 9748 www.interurbanstudios.com info@interurbanstudios.com

PROJECT

7 Torriano Mews London NW5 2RZ

DRAWING

Existing and Proposed Side elevations