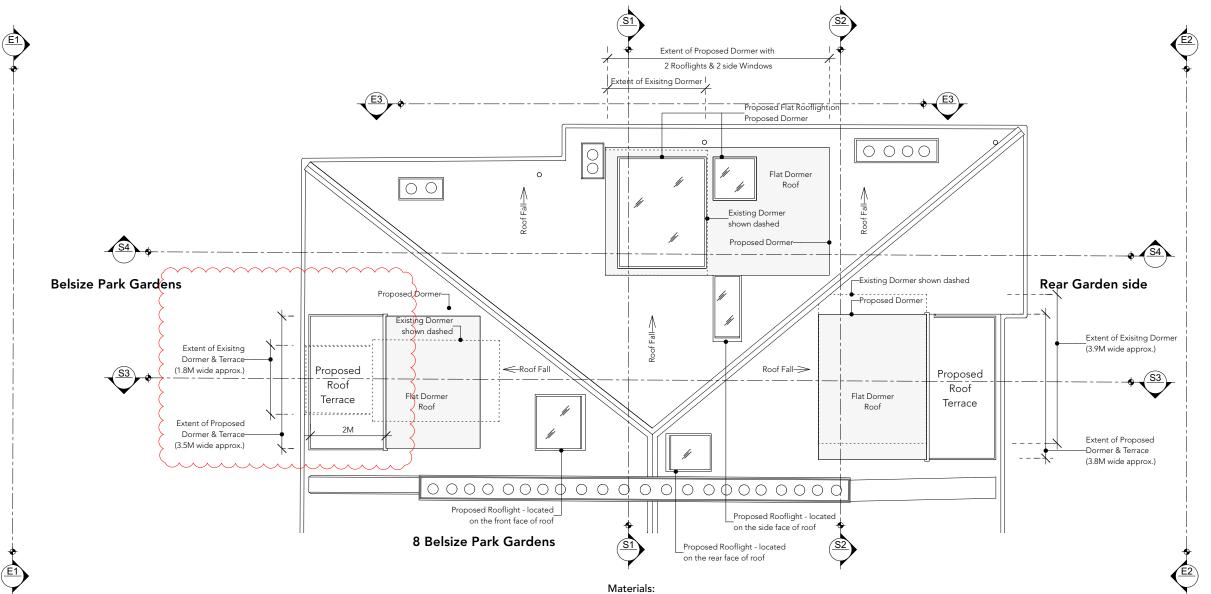

## 4 Belsize Park Gardens

- 1) New roof is to be rebuilt like for like in form and material.
- 2) Sloped roof to be tiles.
- 3) Dormer's flat roof to be lead.
- 4) Dormer's cheeks to be tiled to match roof.

Proposed Roof Plan
Scale: 1:100 @ A3

Revisions

04.11.2022 - Issued for Pre-App 21.04.2024 - Issued for Planning Application 25.05.2024 - Issued for Planning Application

Project Adress:

6B Belsize Park Gardens, NW3 4LD

Client / Employer:

Private Client

Drawing No. + Drawing Title:

104

Proposed Roof Plan

Scale: 1:100 @ A3

10.10.2022

Revision: P2