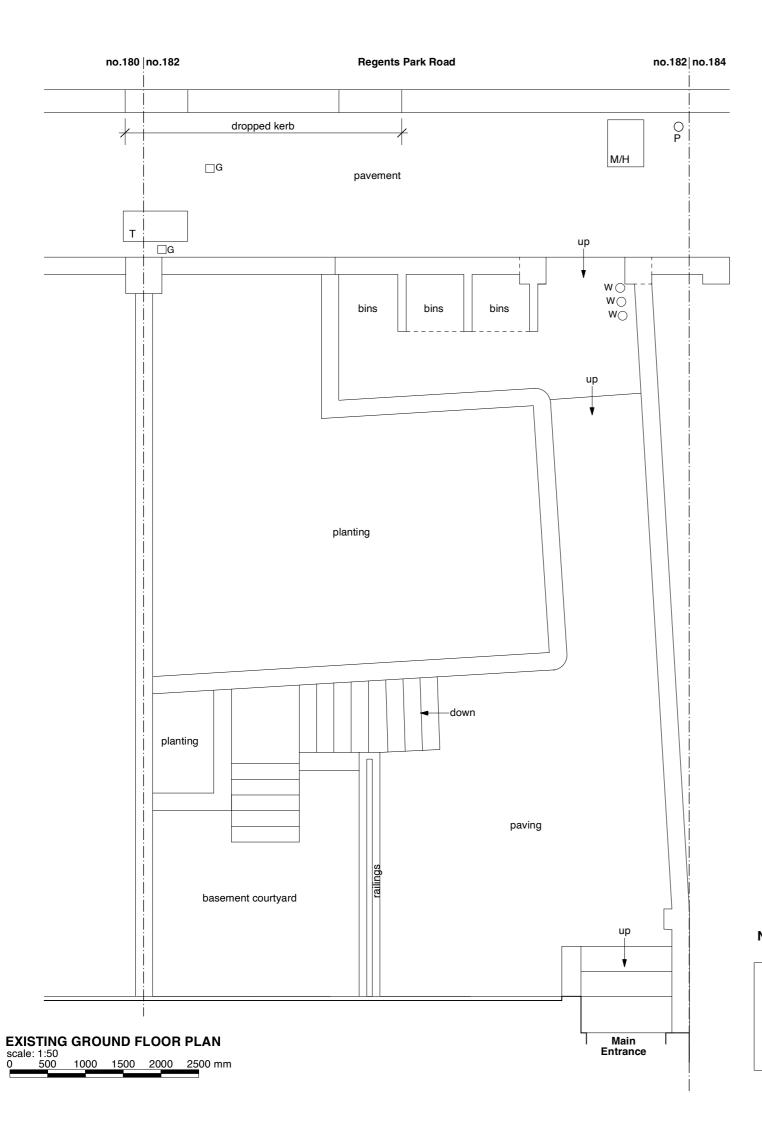

Main Contractor

PROPOSED DRIVEWAY TO 182 REGENTS PARK ROAD, LONDON NW1 8XP

Drawing Title EXISTING GROUND FLOOR & SITE PLANS

| Scale               | Date        | Drawn By   |
|---------------------|-------------|------------|
| 1:1250 & 1:50 @ A3  | March 2023  | DK         |
| Project No.<br>2306 | Drawing No. | Rev.<br>A1 |

ONLY STATUS 'C'\_DRAWINGS TO BE USED FOR CONSTRUCTION PURPOSES

KEY: M/H - Manhole P - Sign Post

W - Water Meter

G - Gas Meter T - Telecoms