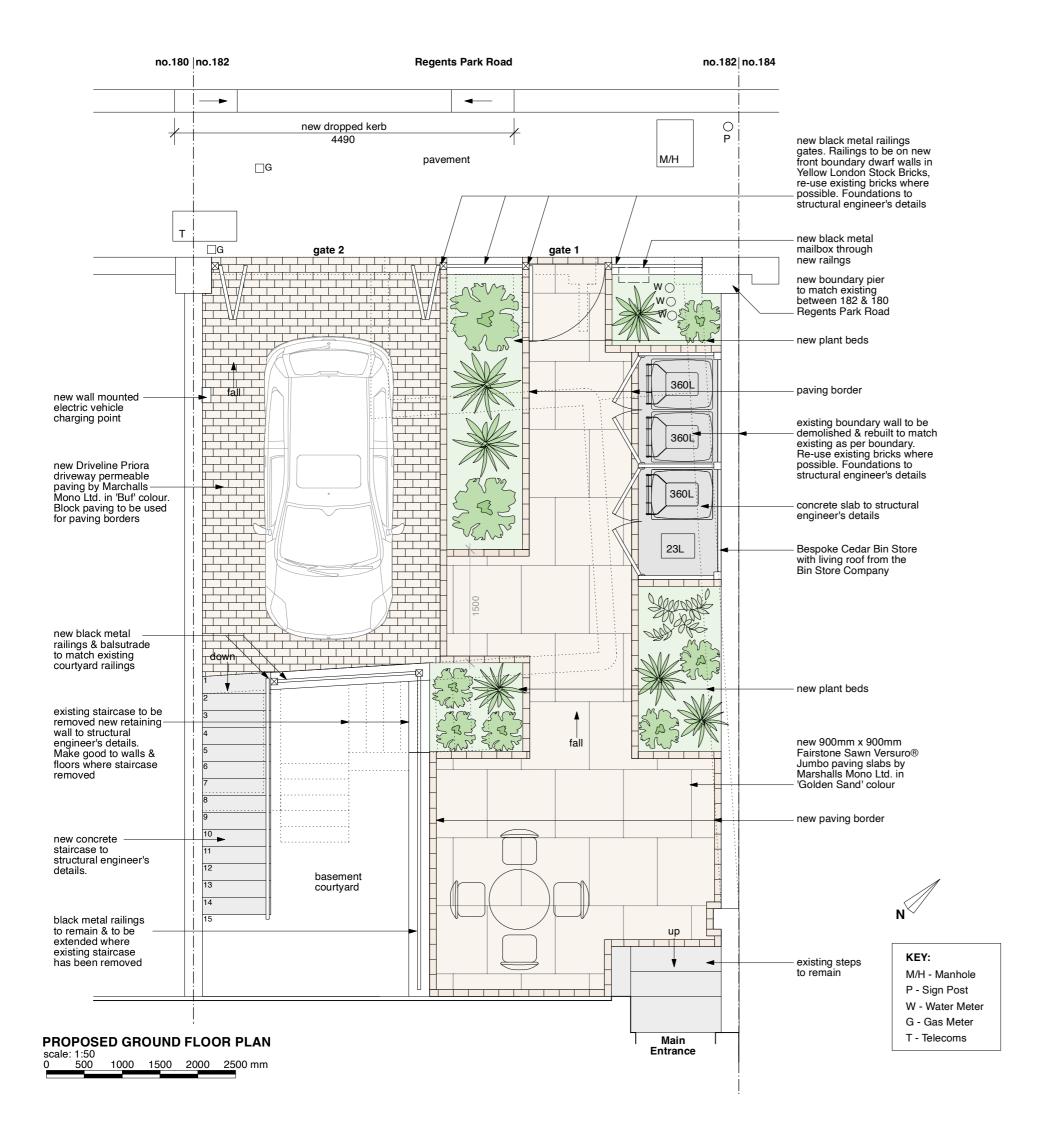

#### **GLA Architecture and Design**

Southgate Office Village, Block E, 286A Chase Road, London, N14 6HF T 020 8886 5100 E g@glaad.co.uk

Revision:- A2: 11.04.23: dk : Client's name amended. Revision:- A1: 04.04.23: dk : Bin enclosure & plant beds amended. Electric vehicle charging point added.

## MR. CHARALAMBOS LOIZOU

Main Contractor

PURPOSES

## PROPOSED DRIVEWAY TO 182 REGENTS PARK ROAD, LONDON NW1 8XP

Drawing Title PROPSOED GROUND FLOOR PLAN

| Scale<br>1:50 @ A3                                                                                                                                                                                                                                                   | Date<br>March 2023 | Drawn By<br>DK |  |  |  |
|----------------------------------------------------------------------------------------------------------------------------------------------------------------------------------------------------------------------------------------------------------------------|--------------------|----------------|--|--|--|
| Project No.<br>2306                                                                                                                                                                                                                                                  | Drawing No.<br>02  | Rev.<br>A2     |  |  |  |
| DO NOT SCALE THIS DRAWING.                                                                                                                                                                                                                                           |                    |                |  |  |  |
| ALL DIMENSIONS TO BE CHECKED ON SITE                                                                                                                                                                                                                                 |                    |                |  |  |  |
| © Copyright<br>This drawing is the copyright of GLA Architecture and Design Ltd.<br>This drawings and any works executed from this drawing shall, unless<br>otherwise agreed in writing by GLA Architecture and Design Ltd, remain<br>the property of the architect. |                    |                |  |  |  |
| DRAWING STATUS                                                                                                                                                                                                                                                       |                    |                |  |  |  |
| A SCHEME - Outline/Scheme drawings for proposals, budgets, etc.                                                                                                                                                                                                      |                    |                |  |  |  |
| B DESIGN DEVELOPMENT - Evolving final design drawings for<br>approvals, tenders, billing etc.                                                                                                                                                                        |                    |                |  |  |  |
| C CONSTRUCTION - Fully developed drawings issued under<br>instruction for construction.                                                                                                                                                                              |                    |                |  |  |  |
| ONLY STATUS 'C' DRAWINGS TO BE USED FOR CONSTRUCTION                                                                                                                                                                                                                 |                    |                |  |  |  |