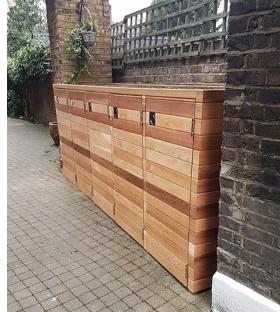

green roof with grass —

EXAMPLE VIEW 1

EXAMPLE VIEW 2

Driveway Permeable Block Paving & Paving Borders Product: 200mm x 100mm Driveline Priora permeable paving Thickness: 60mm Colour: Buf Manufacturer: Marshalls Mono Ltd. Contact: 0333 920 9096

# MR. CHARALAMBOS LOIZOU Main Contractor Project PROPOSED DRIVEWAY TO 182 REGENTS PARK ROAD, LONDON NW1 8XP Drawing Title PROPOSED BIN STORE & PAVING SAMPLES Drawn By DK Scale 1:50 @ A3 March 2023 Project No 2306 Drawing No. 04 Rev. DO NOT SCALE THIS DRAWING. ALL DIMENSIONS TO BE CHECKED ON SITE COpyright This drawing is the copyright of GLA Architecture and Design Ltd. This drawings and any works executed from this drawing shall, unless otherwise agreed in writing by GLA Architecture and Design Ltd, remain the property of the architect. DRAWING STATUS A SCHEME - Outline/Scheme drawings for proposals, budgets, etc. B DESIGN DEVELOPMENT - Evolving final design drawings for approvals, tenders, billing etc. C CONSTRUCTION - Fully developed drawings issued under instruction for construction. ONLY STATUS $\textbf{'C'}_DRAWINGS TO BE USED FOR CONSTRUCTION PURPOSES$