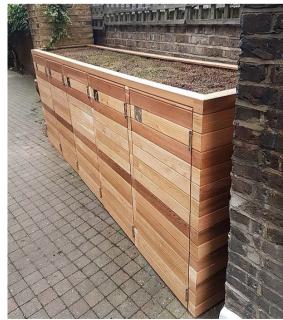

green roof with grass —

EXAMPLE VIEW 1

EXAMPLE VIEW 2

Driveway Permeable Block Paving & Paving Borders Product: 200mm x 100mm Driveline Priora permeable paving Thickness: 60mm Colour: Buf Manufacturer: Marshalls Mono Ltd. Contact: 0333 920 9096

# MR. CHARALAMBOS LOIZOU Main Contractor Project PROPOSED DRIVEWAY TO 182 REGENTS PARK ROAD, LONDON NW1 8XP Drawing Title PROPOSED BIN STORE & PAVING SAMPLES Drawn By DK Scale 1:50 @ A3 March 2023 Project No 2306 Drawing No. 04 Rev. DO NOT SCALE THIS DRAWING. ALL DIMENSIONS TO BE CHECKED ON SITE COpyright This drawing is the copyright of GLA Architecture and Design Ltd. This drawings and any works executed from this drawing shall, unless otherwise agreed in writing by GLA Architecture and Design Ltd, remain the property of the architect. DRAWING STATUS A SCHEME - Outline/Scheme drawings for proposals, budgets, etc. B DESIGN DEVELOPMENT - Evolving final design drawings for approvals, tenders, billing etc. C CONSTRUCTION - Fully developed drawings issued under instruction for construction. ONLY STATUS $\textbf{'C'}_DRAWINGS TO BE USED FOR CONSTRUCTION PURPOSES$