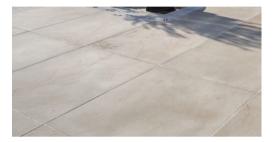

Paving Slabs Product: 900mm x 900mm Fairstone Sawn Versuro® Jumbo Thickness: 22mm Colour: Golden Sand Manufacturer: Marshalls Mono Ltd. Contact: 0333 920 9096