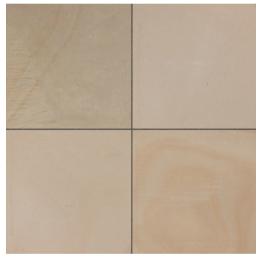

Paving Slabs Product: 900mm x 900mm Fairstone Sawn Versuro® Jumbo Thickness: 22mm Colour: Golden Sand Manufacturer: Marshalls Mono Ltd. Contact: 0333 920 9096