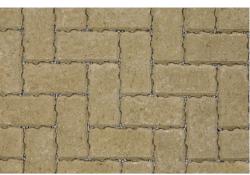

green roof with grass —

EXAMPLE VIEW 1

EXAMPLE VIEW 2

Driveway Permeable Block Paving & Paving Borders Product: 200mm x 100mm Driveline Priora permeable paving Thickness: 60mm Colour: Buf Manufacturer: Marshalls Mono Ltd. Contact: 0333 920 9096