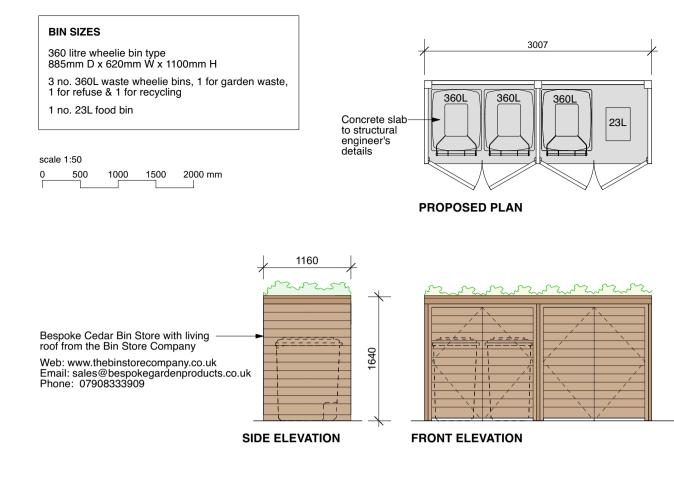

green roof with grass —

EXAMPLE VIEW 1

EXAMPLE VIEW 2

Driveway Permeable Block Paving & Paving Borders Product: 200mm x 100mm Driveline Priora permeable paving Thickness: 60mm Colour: Buf Manufacturer: Marshalls Mono Ltd. Contact: 0333 920 9096

# MR. CHARALAMBOS LOIZOU Main Contractor Project PROPOSED DRIVEWAY TO 182 REGENTS PARK ROAD, LONDON NW1 8XP Drawing Title PROPOSED BIN STORE & PAVING SAMPLES Drawn By DK Scale 1:50 @ A3 March 2023 Project No 2306 Drawing No. 04 Rev. DO NOT SCALE THIS DRAWING. ALL DIMENSIONS TO BE CHECKED ON SITE COpyright This drawing is the copyright of GLA Architecture and Design Ltd. This drawings and any works executed from this drawing shall, unless otherwise agreed in writing by GLA Architecture and Design Ltd, remain the property of the architect. DRAWING STATUS A SCHEME - Outline/Scheme drawings for proposals, budgets, etc. B DESIGN DEVELOPMENT - Evolving final design drawings for approvals, tenders, billing etc. C CONSTRUCTION - Fully developed drawings issued under instruction for construction. ONLY STATUS $\textbf{'C'}_DRAWINGS TO BE USED FOR CONSTRUCTION PURPOSES$