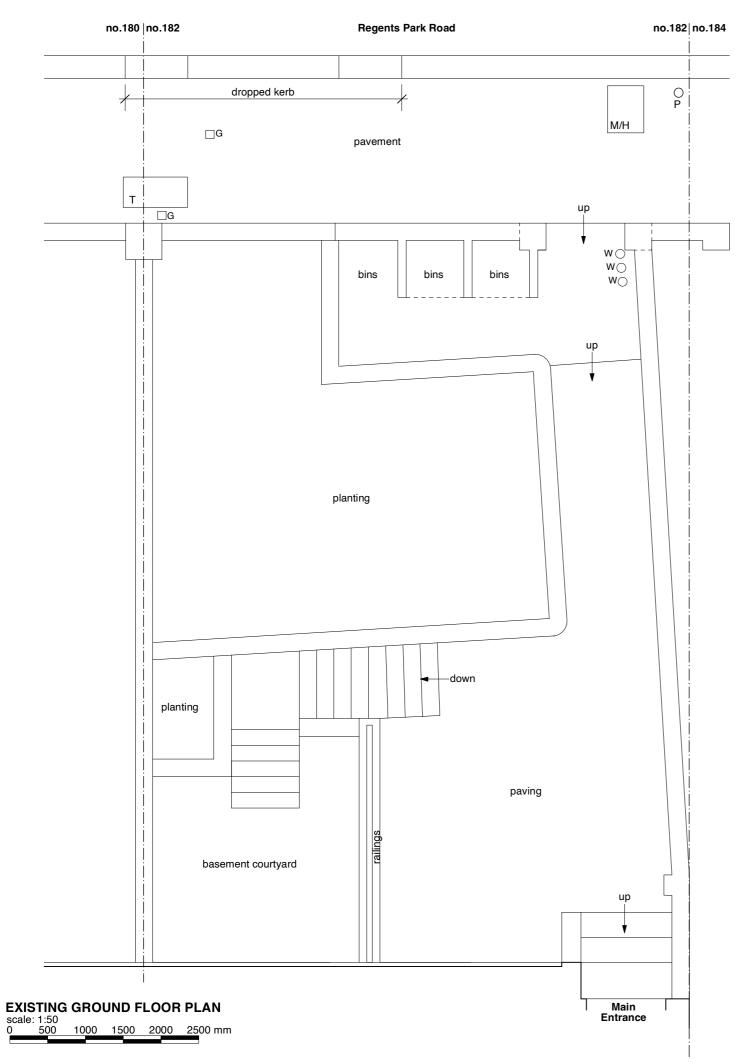

## KEY: M/H - Manhole P - Sign Post W - Water Meter G - Gas Meter

T - Telecoms

#### Client MR. CHARALAMBOS LOIZOU

Main Contractor

Project

| PROPOSED DRIVEWAY TO 182 REGENTS | 5 |
|----------------------------------|---|
| PARK ROAD, LONDON NW1 8XP        |   |

Drawing Title EXISTING GROUND FLOOR & SITE PLANS

| Scale<br>1:1250 & 1:50 @ A3          | Date<br>March 2023 | Drawn By<br>DK |  |  |
|--------------------------------------|--------------------|----------------|--|--|
|                                      | Drawing No.        | Rev.           |  |  |
| 2306                                 | 01                 | A1             |  |  |
|                                      |                    |                |  |  |
| DO NOT SCALE THIS DRAWING.           |                    |                |  |  |
| ALL DIMENSIONS TO BE CHECKED ON SITE |                    |                |  |  |
| $\sim$                               |                    |                |  |  |