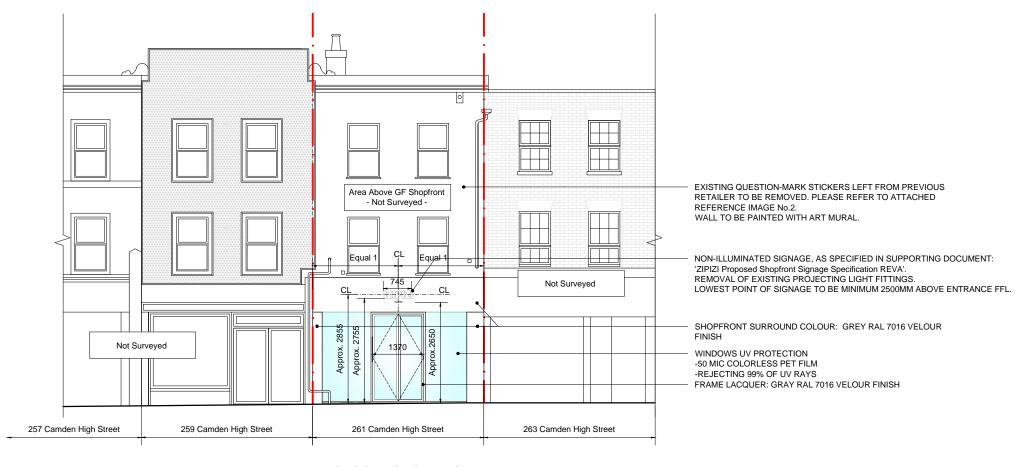

PROPOSED SHOP-FRONT **SCALE 1:100** 

**REFERENCE IMAGE No.1:** NON-ILLUMINATED SIGNAGE **REFERENCE IMAGE No.2: ELEVATION STICKERS** 

ORIGINAL A3 NOTES

DO NOT SCALE FROM THIS DRAWING. (DRAWING MAY BE SCALED FOR LOCAL AUTHORITY & PLANNING PURPOSES ONLY) ALL DIMENSIONS TO BE CHECKED ON SITE . COPYRIGHT PROTECTED.

| 01 | 21.06.23 | Non-illuminated sigange | FR |
|----|----------|-------------------------|----|

IZIPIZI Paris

## **IDL:** Architects

+44 (0)20 7248 1234

+42 (0) 72 0279 588

IZIPIZI - 261 Camden High St, NW1 7BU

Drawing Title

## Proposed Front Elevation

Project No 22-2531

File Identifie

Scale @A3 Drawn / Checked 1:100 FR AP

[Status-Revision] 2531-IDL-NA-ZZ-DR-A-16001

Purpose of Issue

**PLANNNING** 

[2-01]