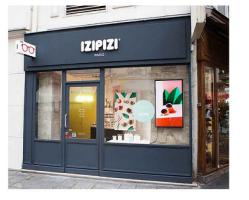

PROPOSED SHOP-FRONT **SCALE 1:100** 

**REFERENCE IMAGE No.1:** NON-ILLUMINATED SIGNAGE **REFERENCE IMAGE No.2: ELEVATION STICKERS** 

ORIGINAL A3 NOTES

DO NOT SCALE FROM THIS DRAWING. (DRAWING MAY BE SCALED FOR LOCAL AUTHORITY & PLANNING PURPOSES ONLY) ALL DIMENSIONS TO BE CHECKED ON SITE . COPYRIGHT PROTECTED.