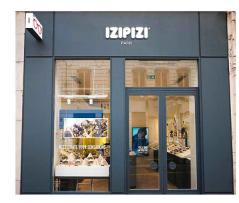

PROPOSED SHOP-FRONT **SCALE 1:100** 

**REFERENCE IMAGE No.1:** NON-ILLUMINATED SIGNAGE **REFERENCE IMAGE No.2: ELEVATION STICKERS** 

ORIGINAL A3 NOTES

DO NOT SCALE FROM THIS DRAWING. (DRAWING MAY BE SCALED FOR LOCAL AUTHORITY & PLANNING PURPOSES ONLY) ALL DIMENSIONS TO BE CHECKED ON SITE . COPYRIGHT PROTECTED.