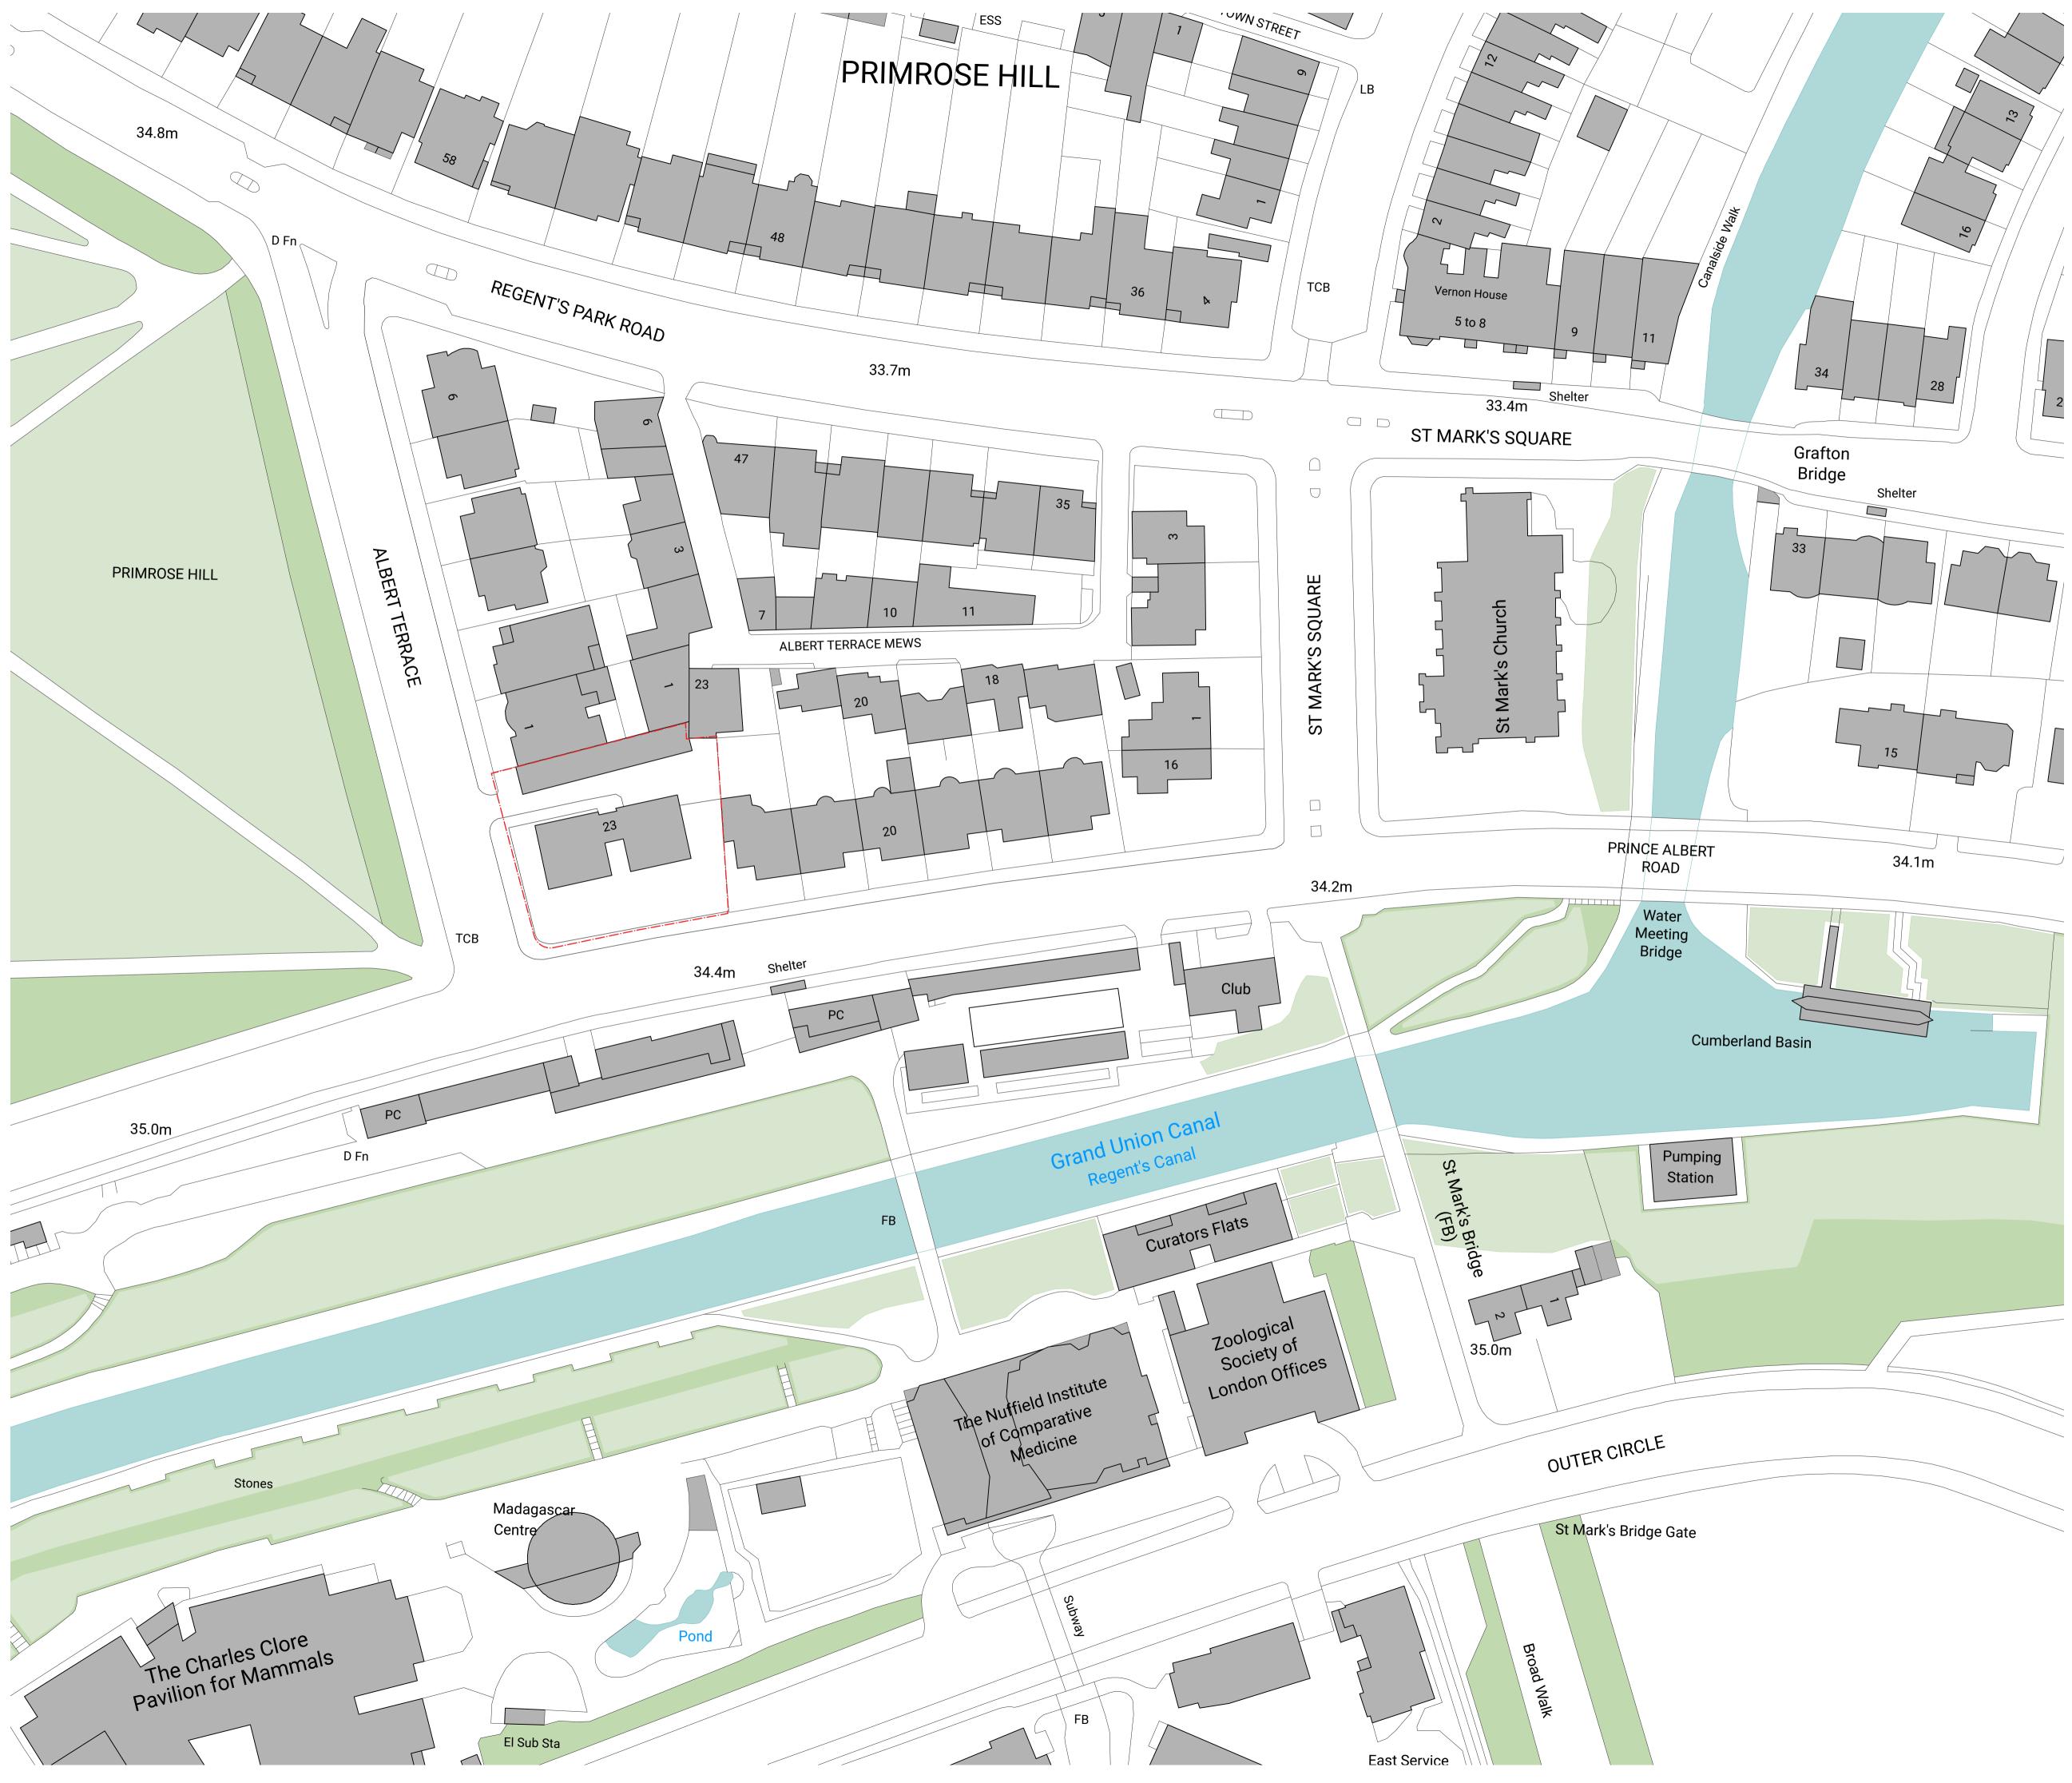

Site Boundary \_\_\_\_\_

|  |  | _        |
|--|--|----------|
|  |  | <u> </u> |

| Rev. | Date  | Description |
|------|-------|-------------|
| -    | -/-/- | -           |

## **Planning Application**

\_\_\_\_\_

## Prince Albert Road London, NW1 7ST.

**PROJECT NO.** 21245 DWG NO.

REV.

-

TITLE Location Plan

## DATE 16/03/2023

**SCALE** 1:100 @ A1 / 1:200 @ A3

Alistair Downie, The Brewhouse, The Old Brewery, Priory Lane, Burford, OX18 4SG T\_ +44 7973 154540 E\_ studio@alistairdownie.com W\_ www.alistairdownie.com All sizes in millimetres unless otherwise stated. Do not scale this drawing. © Alistair Downie Ltd, 2022.