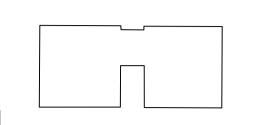

## **Prince Albert Road**

| Londor    | n, NW1      | 7ST. |  |
|-----------|-------------|------|--|
| PROJECT I | PROJECT NO. |      |  |

21245

DR\_0300

TITLE Existing South Elevation

**DATE SCALE** 1:50 @ A1 / 1:100 @ A3 Alistair Downie, The Brewhouse, The Old Brewery, Priory Lane, Burford, OX18 4SG T\_++44 7973 154540 E\_studio@alistairdownie.com W\_www.alistairdownie.com All sizes in millimetres unless otherwise stated. Do not scale this drawing. © Alistair Downie Ltd, 2022.