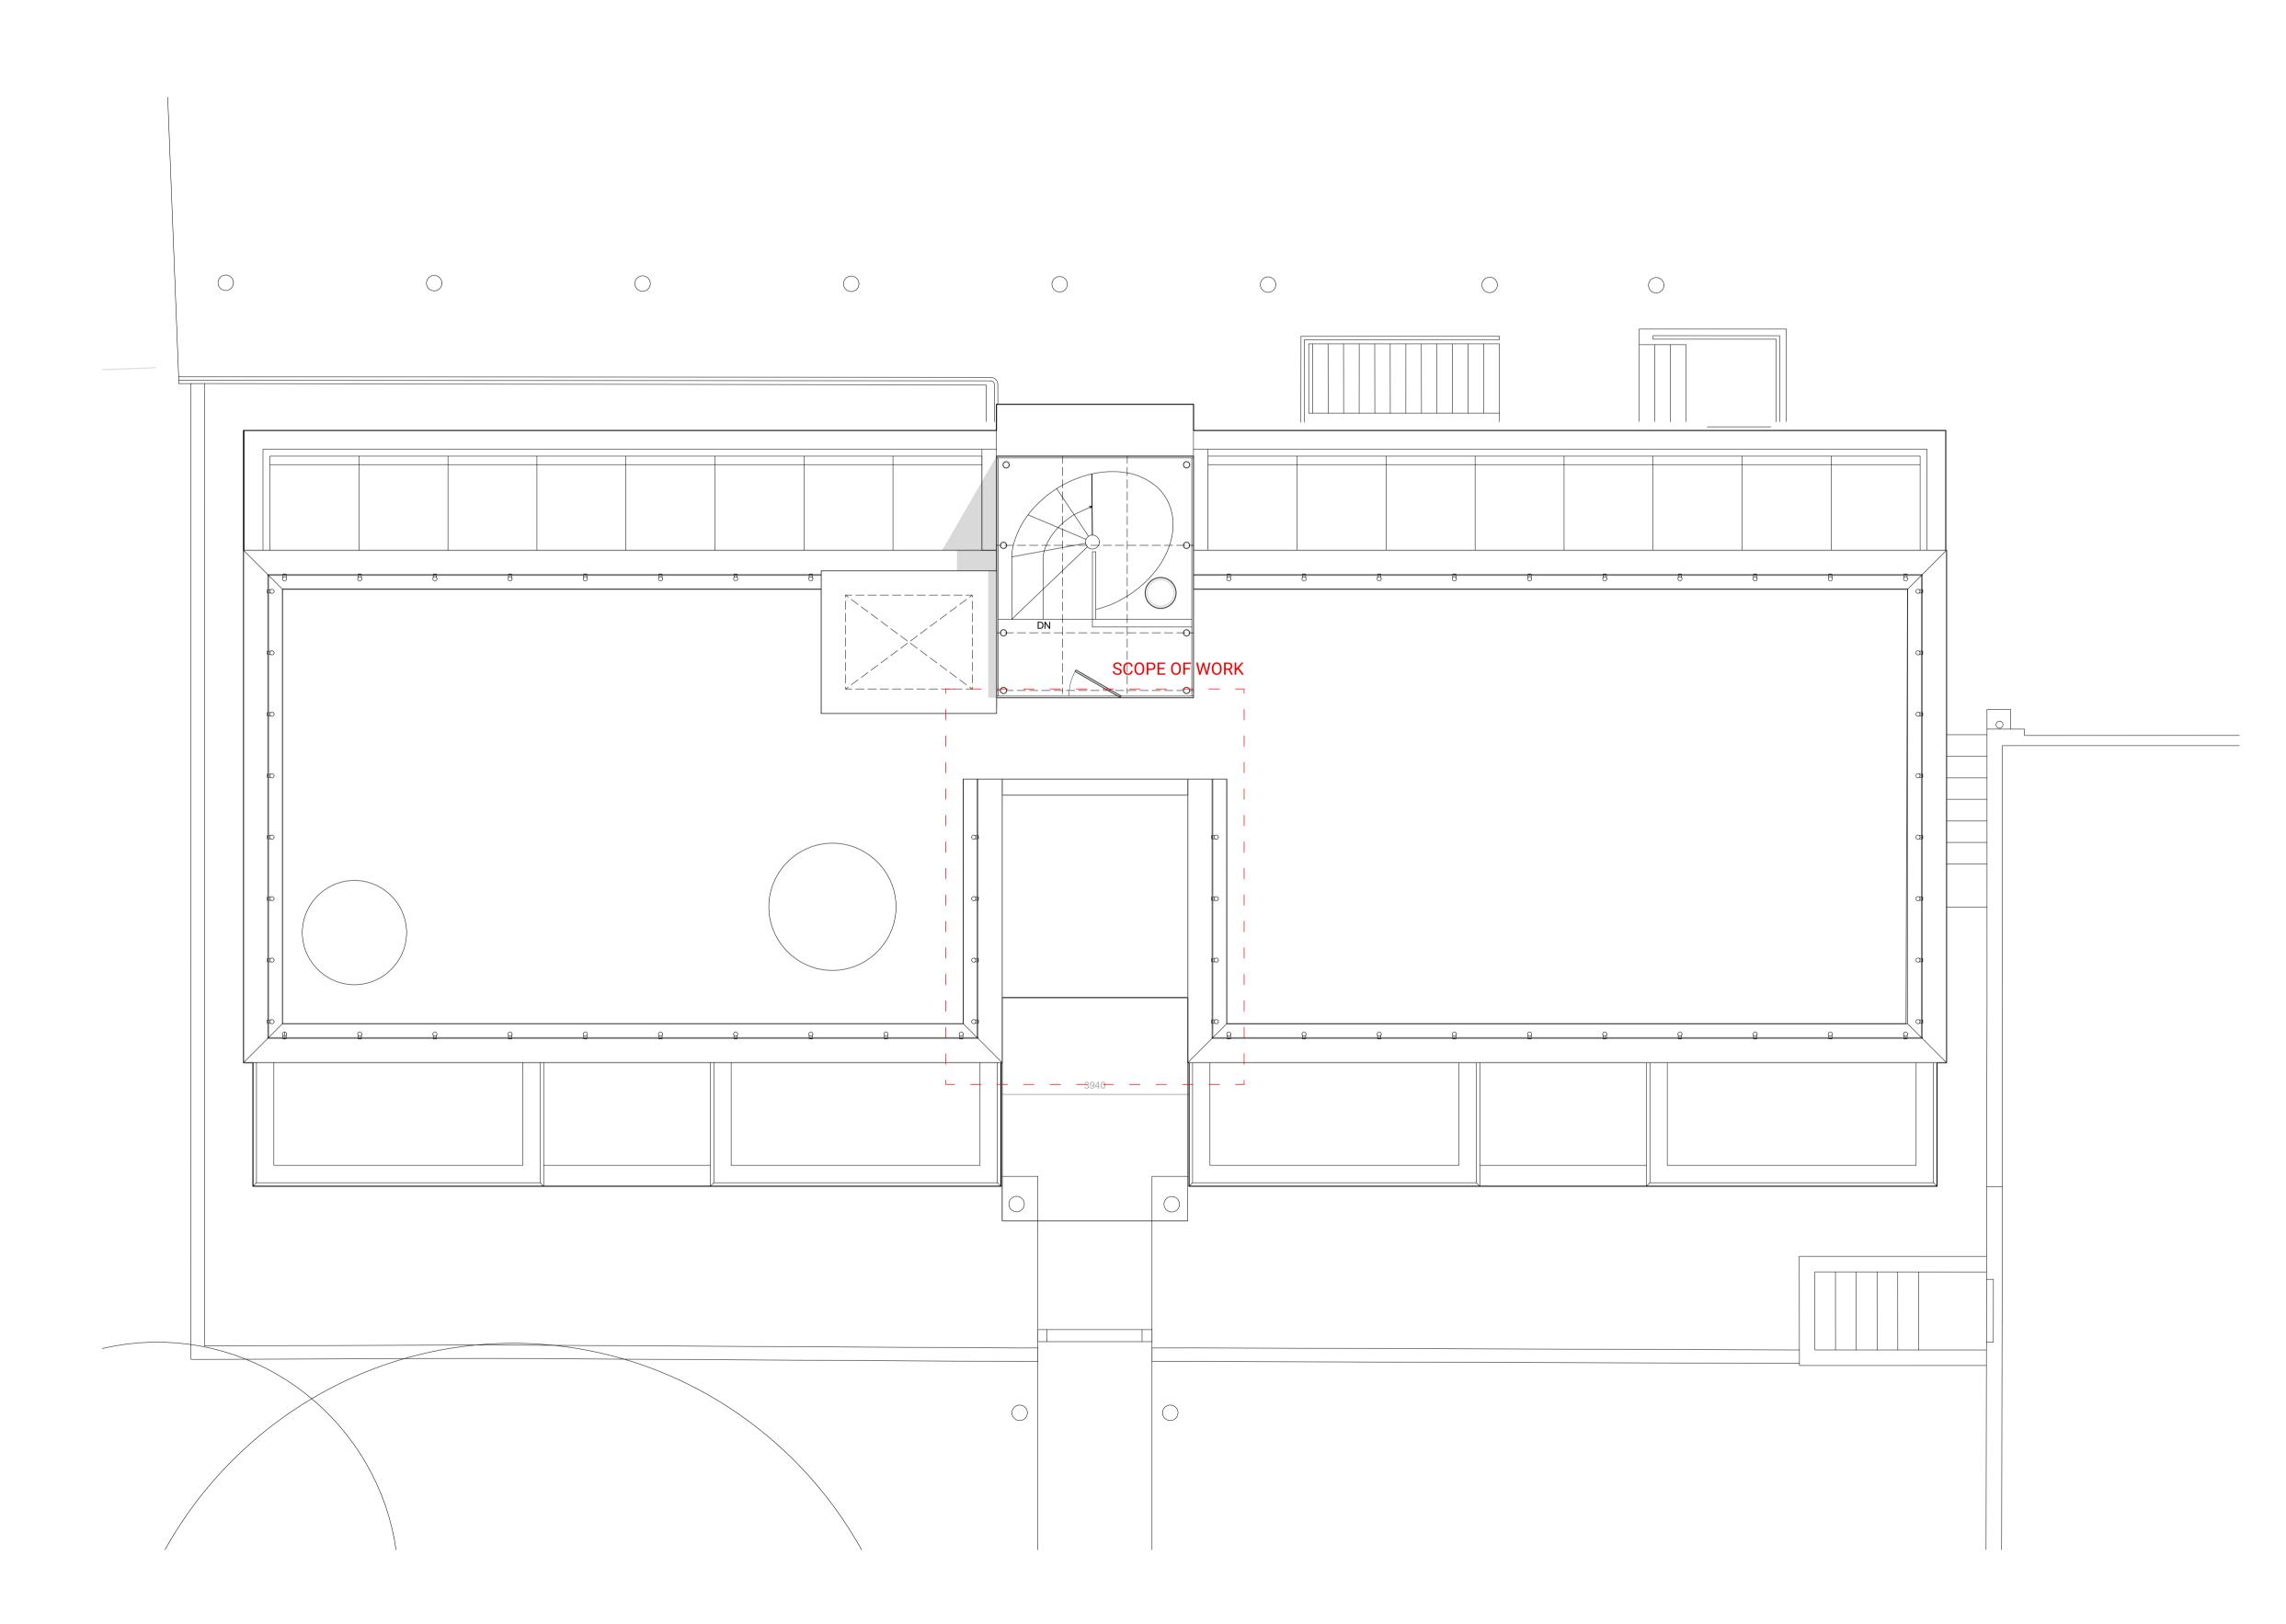

## **Prince Albert Road**

| London,     | NW1         | 7S <sup>-</sup> | Γ. |
|-------------|-------------|-----------------|----|
| PROJECT NO. | PROJECT NO. |                 |    |

21245 DR\_0103

**Existing Roof Plan** 

## Planning Application