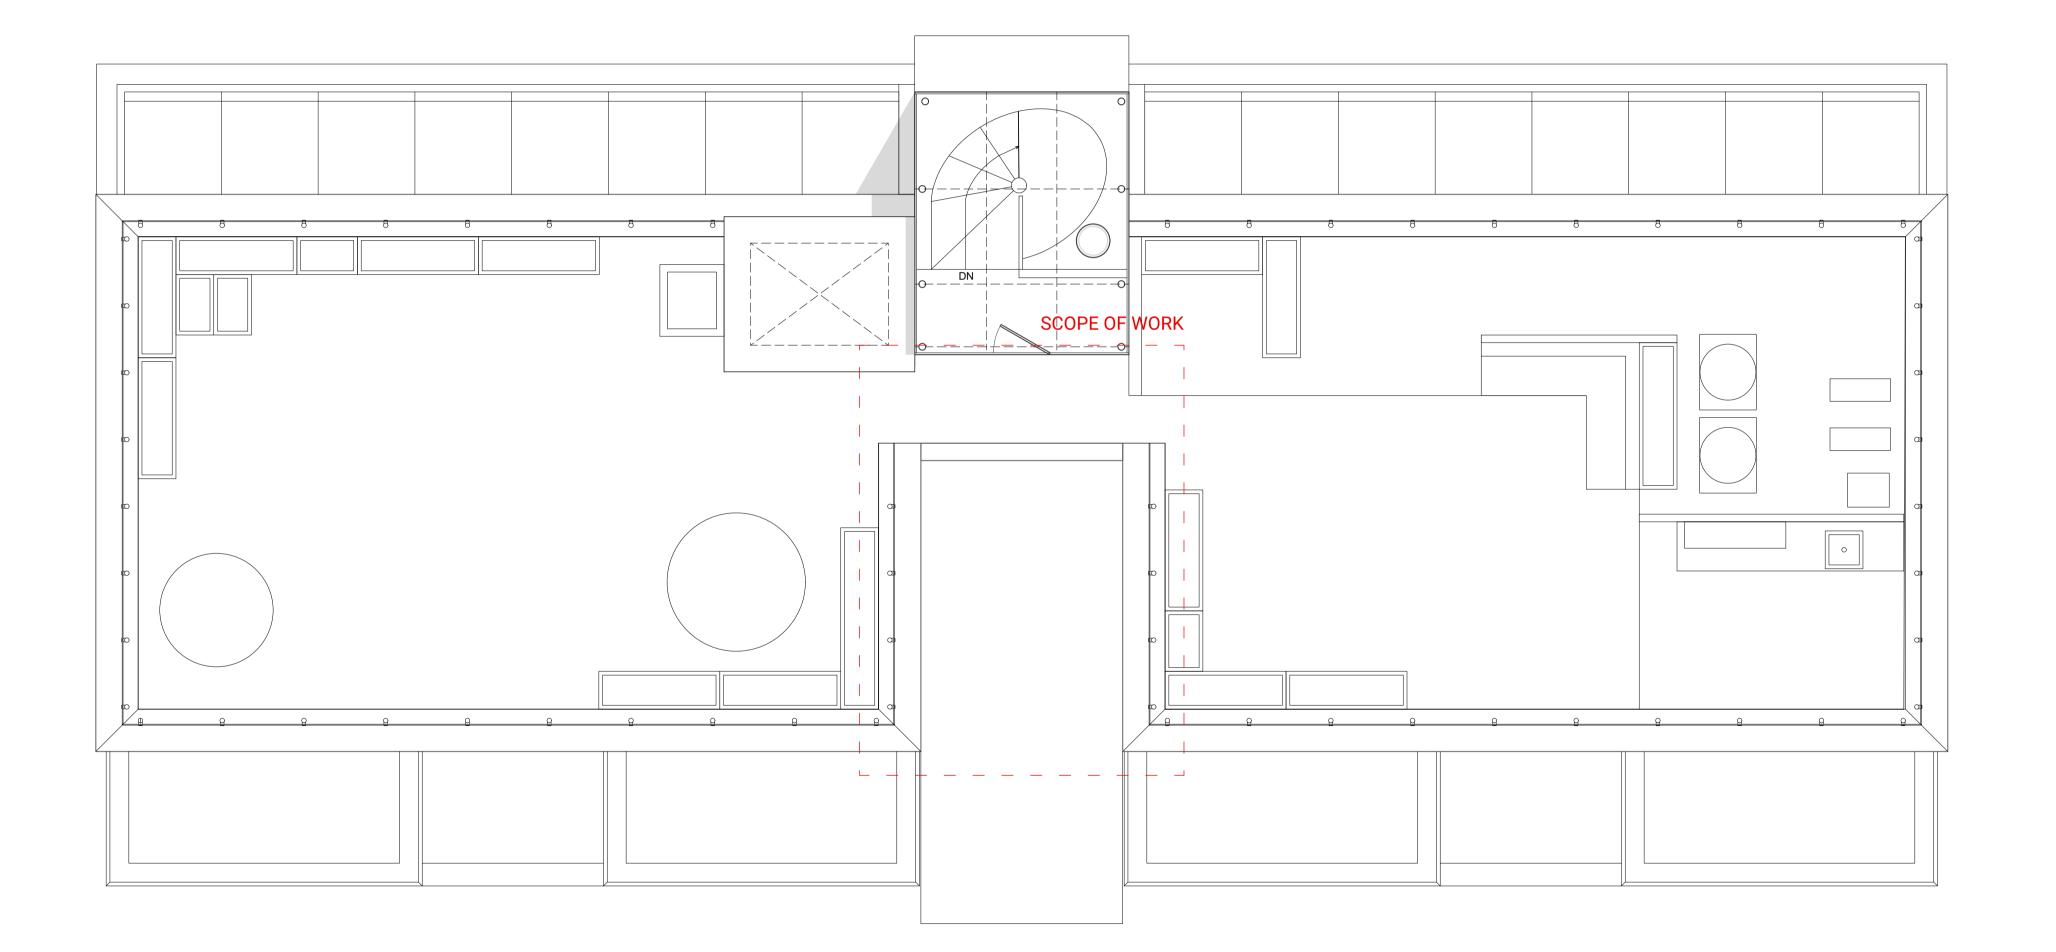

## Planning Application

\_\_\_\_\_

| <b>Prince Albert Road</b><br>London, NW1 7ST. |                                                            |                                                     |  |  |
|-----------------------------------------------|------------------------------------------------------------|-----------------------------------------------------|--|--|
| <b>dwg no.</b><br>DR_0102                     | REV.                                                       |                                                     |  |  |
| TITLE<br>Existing 8th Floor Plan              |                                                            |                                                     |  |  |
| <b>SCALE</b><br>1:50 @ A1 / 1: <sup>-</sup>   | 100 @ A3                                                   |                                                     |  |  |
|                                               | 1 7ST.<br><b>DWG NO.</b><br>DR_0102<br>Floor Plan<br>SCALE | 1 7ST.<br><b>DWG NO.</b><br>DR_0102 -<br>Floor Plan |  |  |