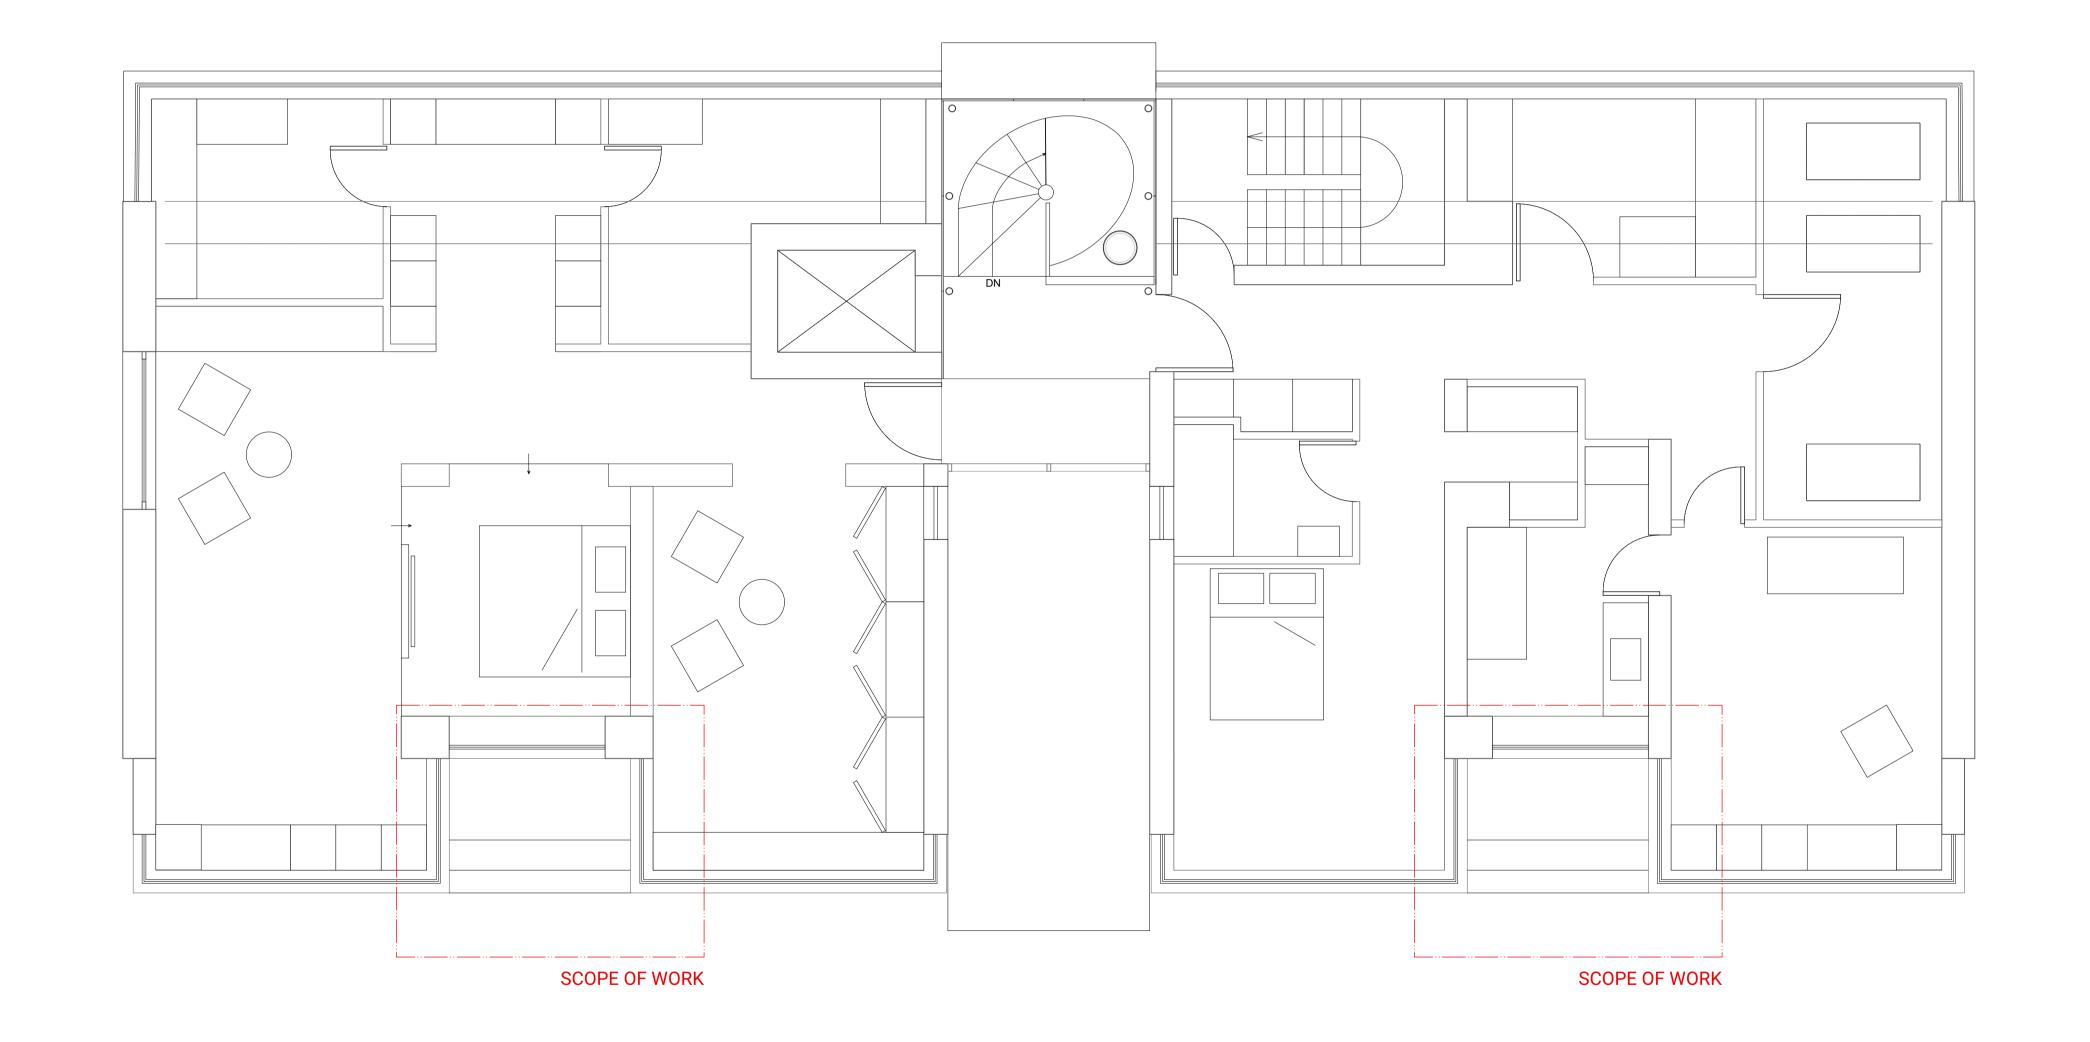

**PROJECT NO.** 21245

**DWG NO.** DR\_0100

Existing 6th Floor Plan

**DATE SCALE** 1:50 @ A1 / 1:100 @ A3 Alistair Downie, The Brewhouse, The Old Brewery, Priory Lane, Burford, OX18 4SG T\_+44 7973 154540 E\_ studio@alistairdownie.com W\_ www.alistairdownie.com All sizes in millimetres unless otherwise stated. Do not scale this drawing. © Alistair Downie Ltd, 2022.