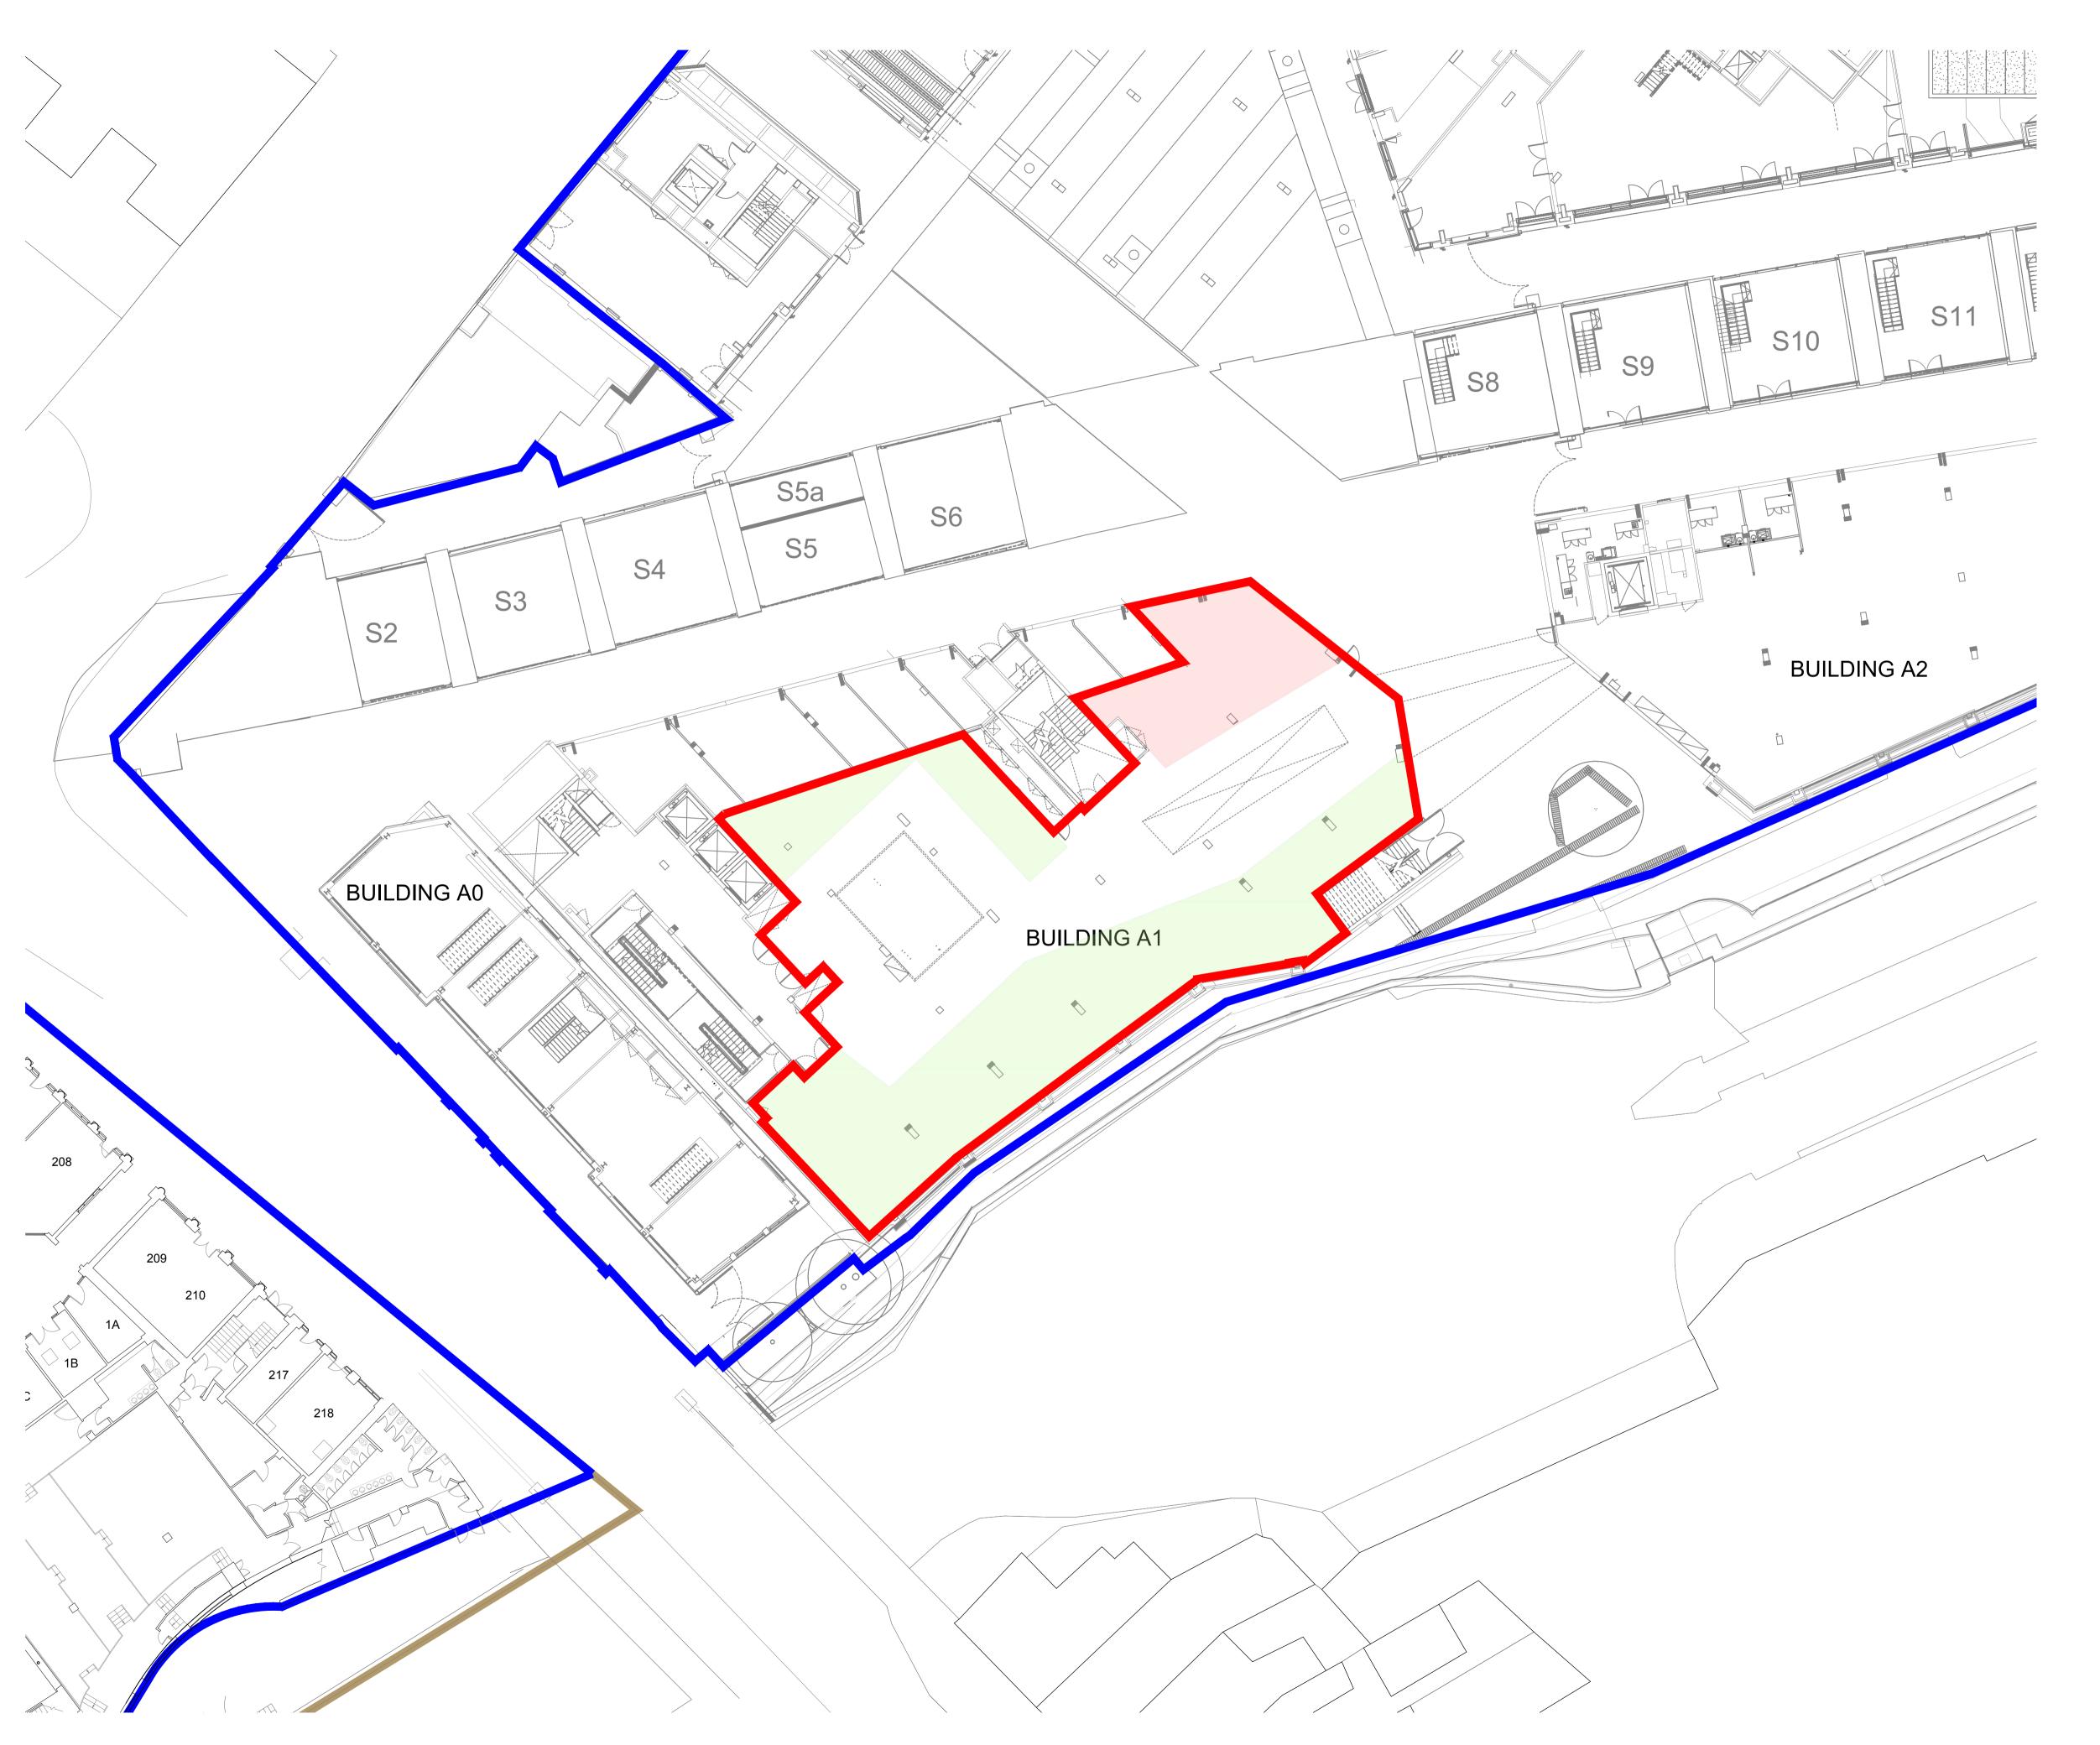

○ DRAFT ○ TENDER ● PLANNING

| N           | Camden Market Hawley Wharf  Existing Plan - Lower Ground Floor |                |
|-------------|----------------------------------------------------------------|----------------|
| Level       |                                                                |                |
| LG          |                                                                |                |
| Scale       | Date                                                           | Drawn By       |
| 1:200@A1    | 21.07.2022                                                     | КТ             |
| Rev         | Date                                                           | Description    |
| -           | -                                                              | -              |
| Drawing Num | ber                                                            | Project Number |
| -           |                                                                | -              |