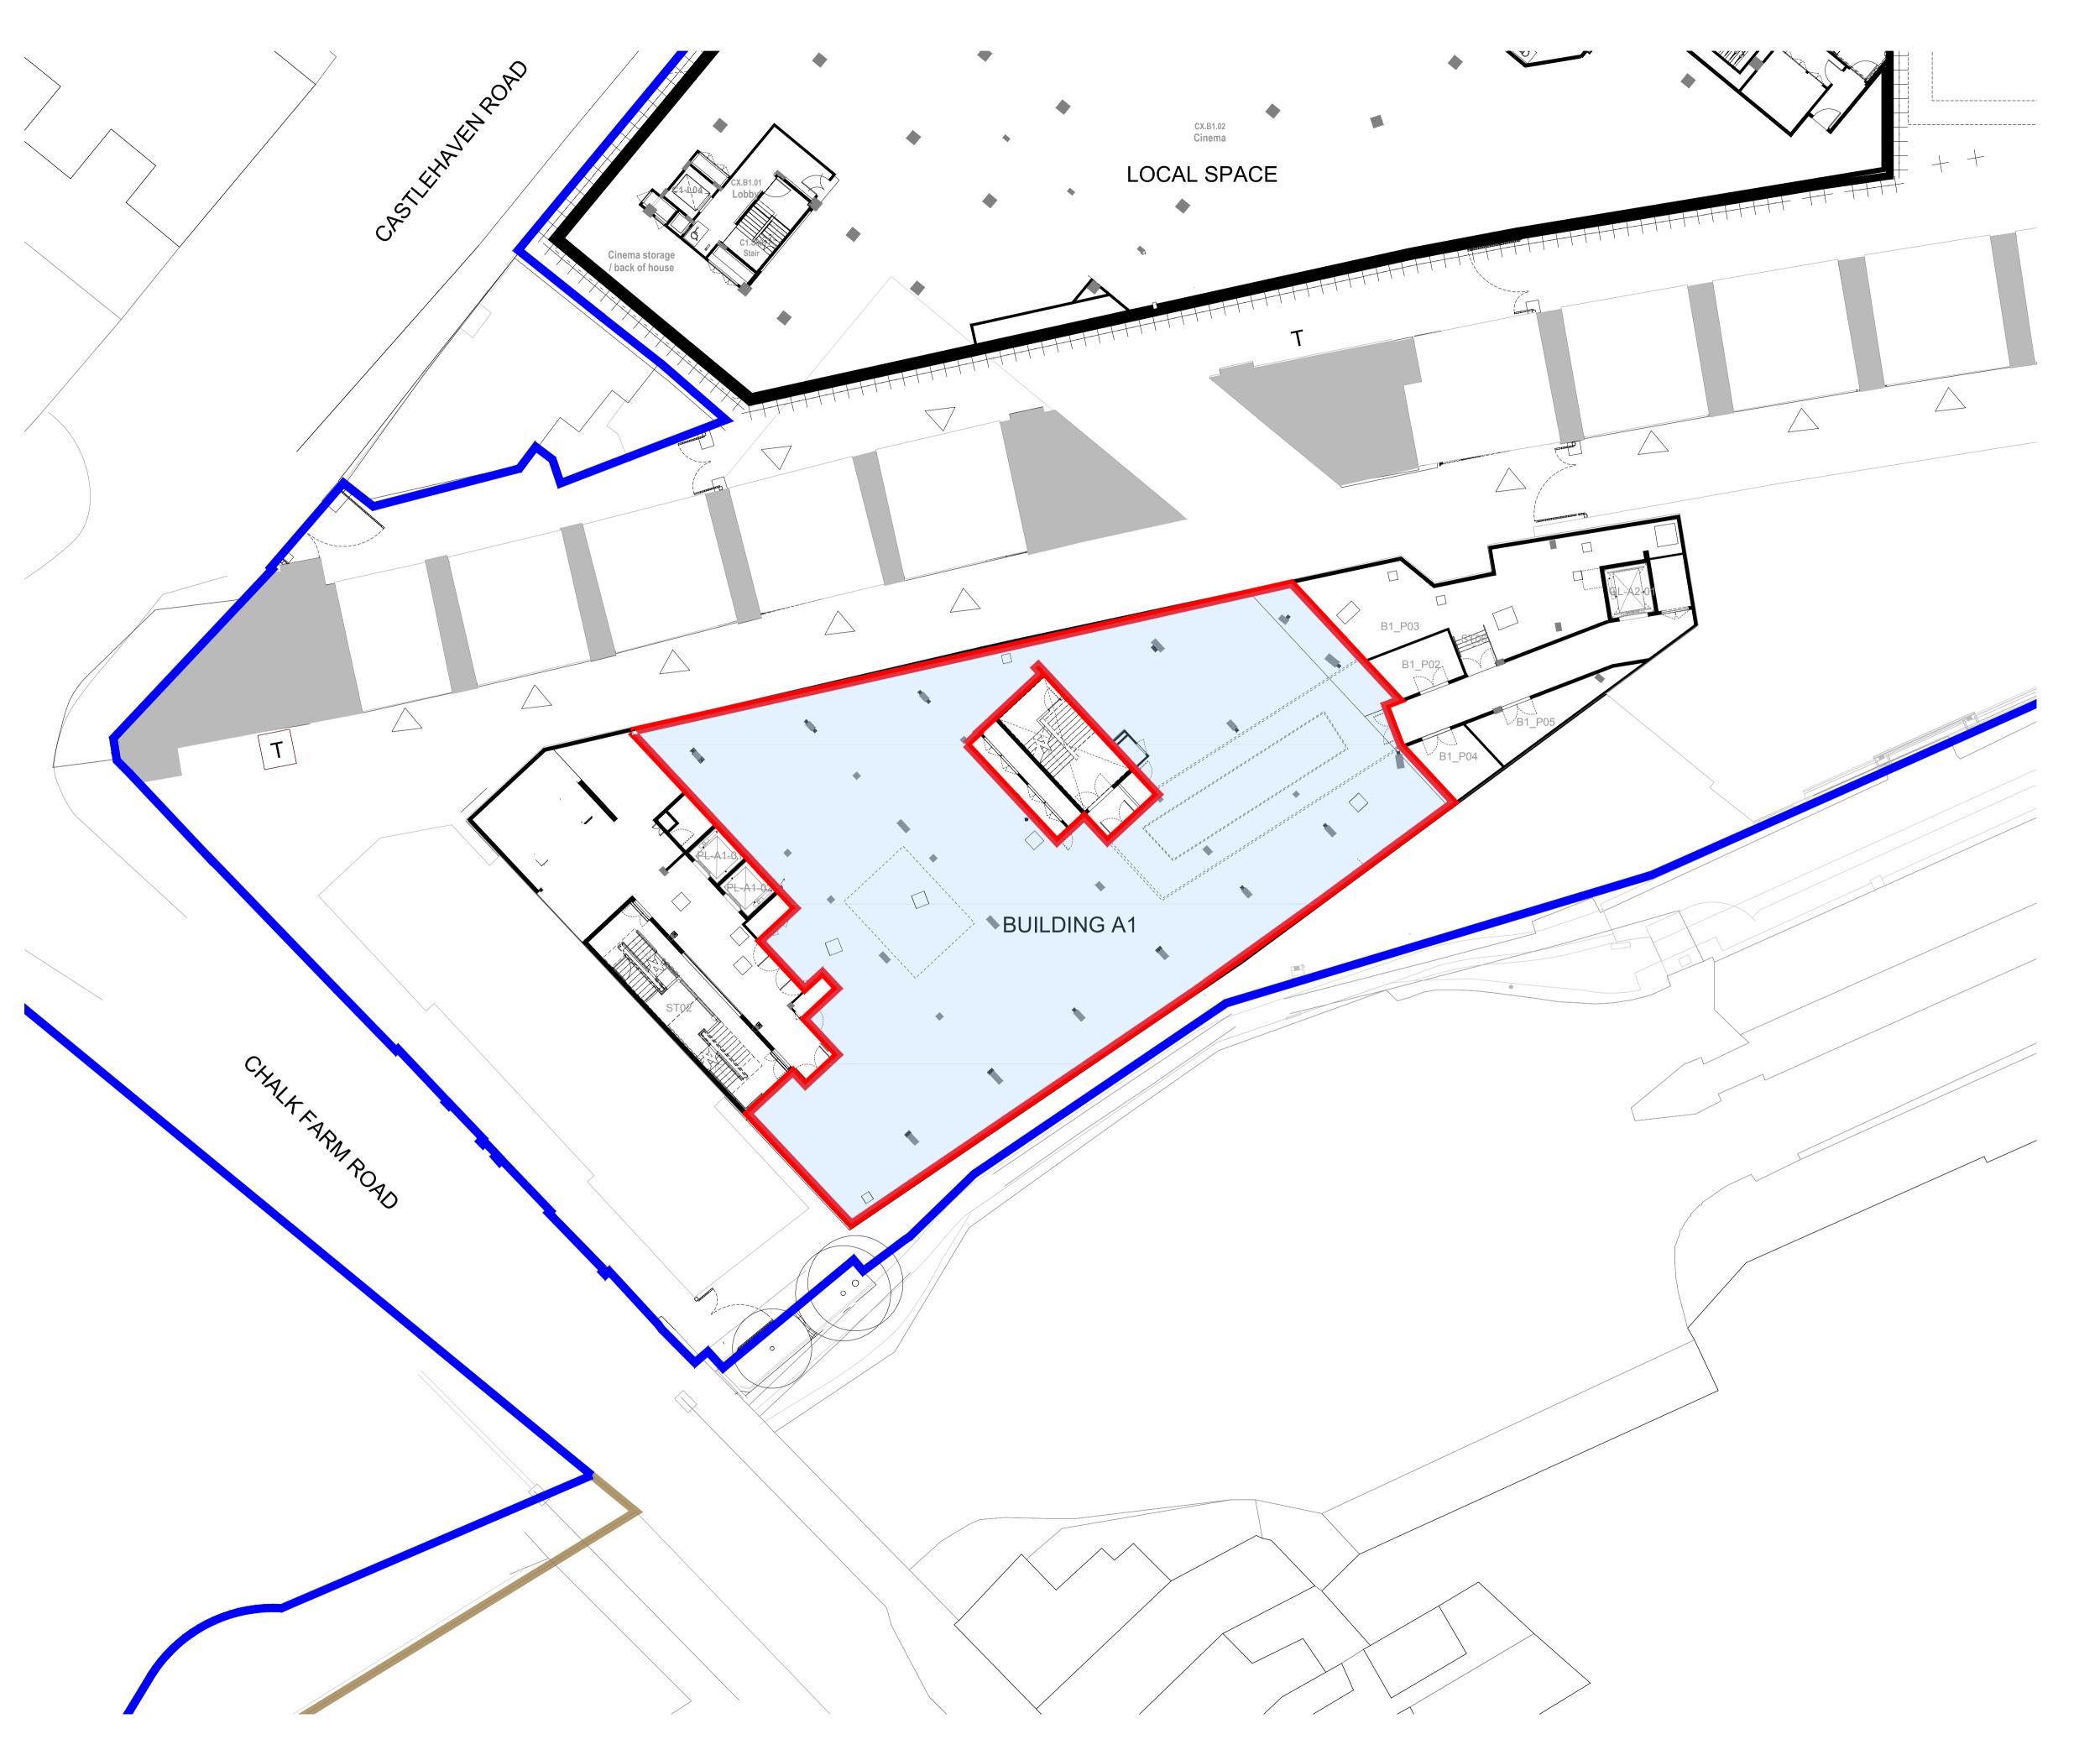

Report all drawing errors, omissions and discrepancies to the architect.

O DRAFT O TENDER • PLANNING

|            |       |                                   | Camden Market Hawley Wharf |  |
|------------|-------|-----------------------------------|----------------------------|--|
| Level      |       | Proposed Plan - Basement Floor    |                            |  |
| В          |       | Floposeu Flail - Daseilleill Floo |                            |  |
| Scale      |       | Date                              | Drawn By                   |  |
| 1:200@A1   |       | 21.07.2022                        | кт                         |  |
| Rev        | 1     | Date                              | Description                |  |
| -          |       | -                                 | -                          |  |
| Drawing Nu | umber |                                   | Project Number             |  |
| -          |       |                                   | -                          |  |