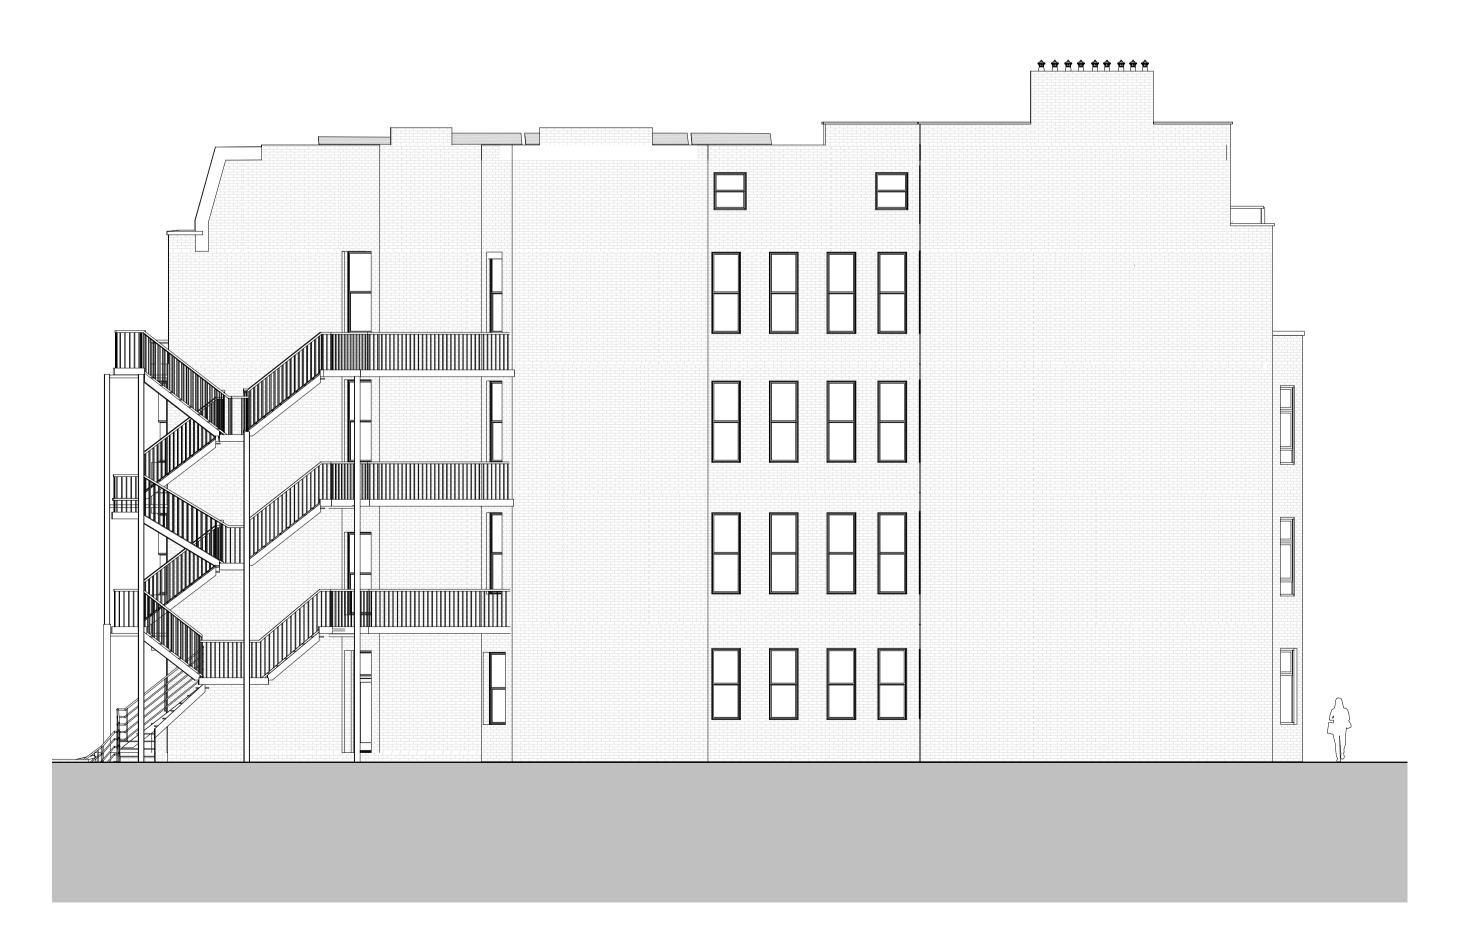

1 Front (East) Elevation - Proposed

2 Rear (West) Elevation - Proposed

3 Side (North) Elevation - Proposed

4 Side (South) Elevation - Proposed

01 16/05/23 Revised PV Panel Layout 00 18/04/23 PV Panel Layout REV Date Reason For Issue Planning DRAWING STATUS Architecture www.balarchitecture.com Bluesky Student Francis Gardner Limited Keyplan Floor Plan Francis Gardner Apartments, 89-91 West End Lane, London NW6 4SY Drawing Title Proposed Elevations Date Scale at A1 18/04/23 1:100 Rev No. Project No. 026 Drawing No. P2100