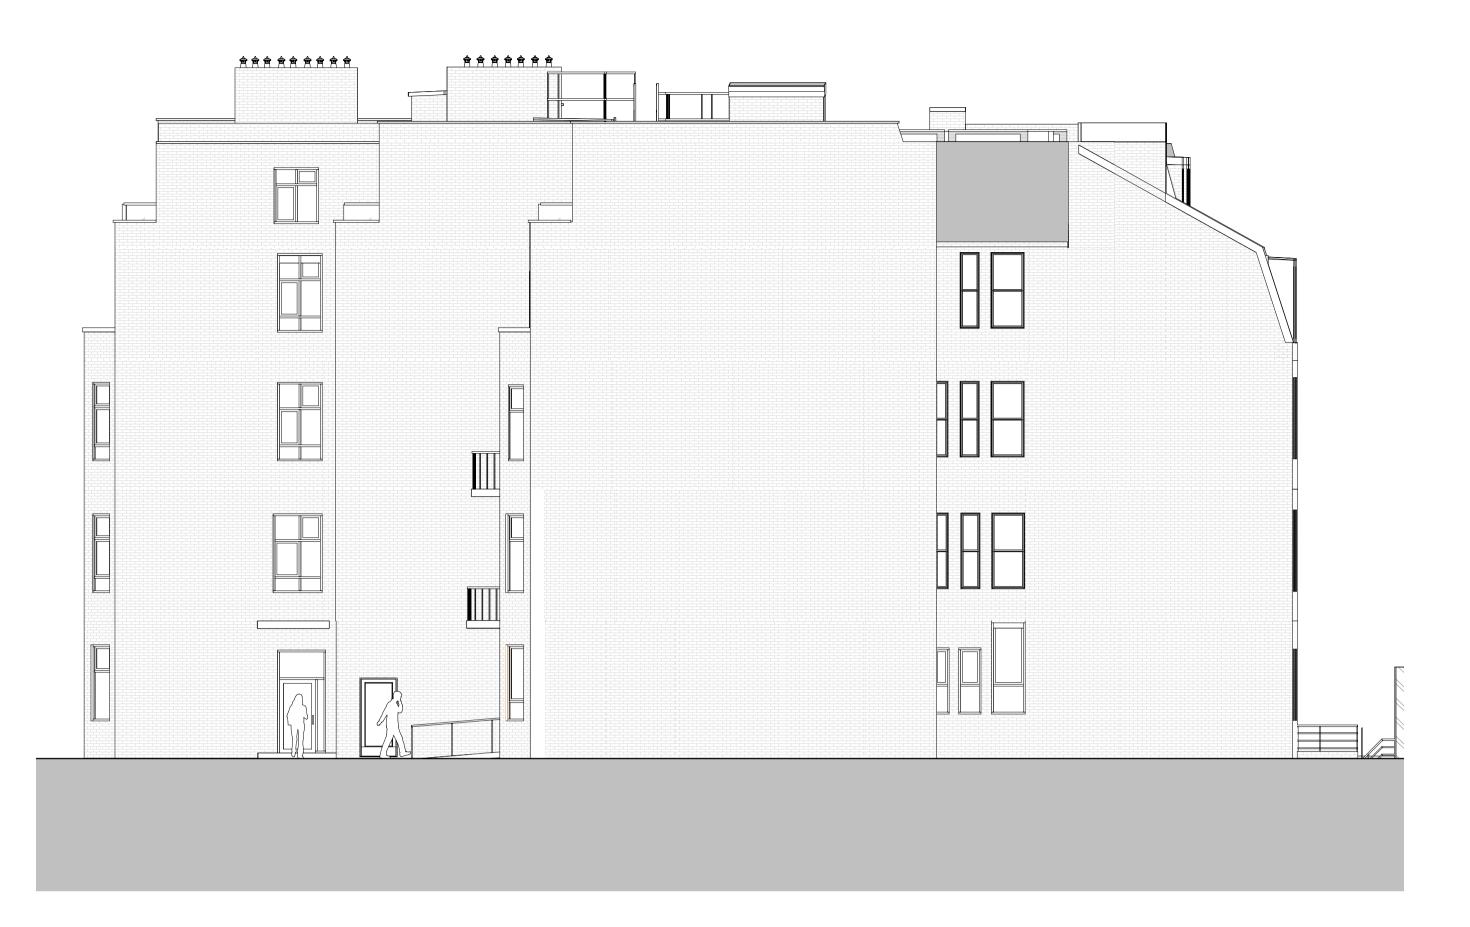

1 Front (East) Elevation - Proposed

2 Rear (West) Elevation - Proposed

3 Side (North) Elevation - Proposed

4 Side (South) Elevation - Proposed

01 16/05/23 Revised PV Panel Layout 00 18/04/23 PV Panel Layout REV Date Reason For Issue Planning DRAWING STATUS Architecture www.balarchitecture.com Bluesky Student Francis Gardner Limited Keyplan Floor Plan Francis Gardner Apartments, 89-91 West End Lane, London NW6 4SY Drawing Title Proposed Elevations Date Scale at A1 18/04/23 1:100 Rev No. Project No. 026 Drawing No. P2100