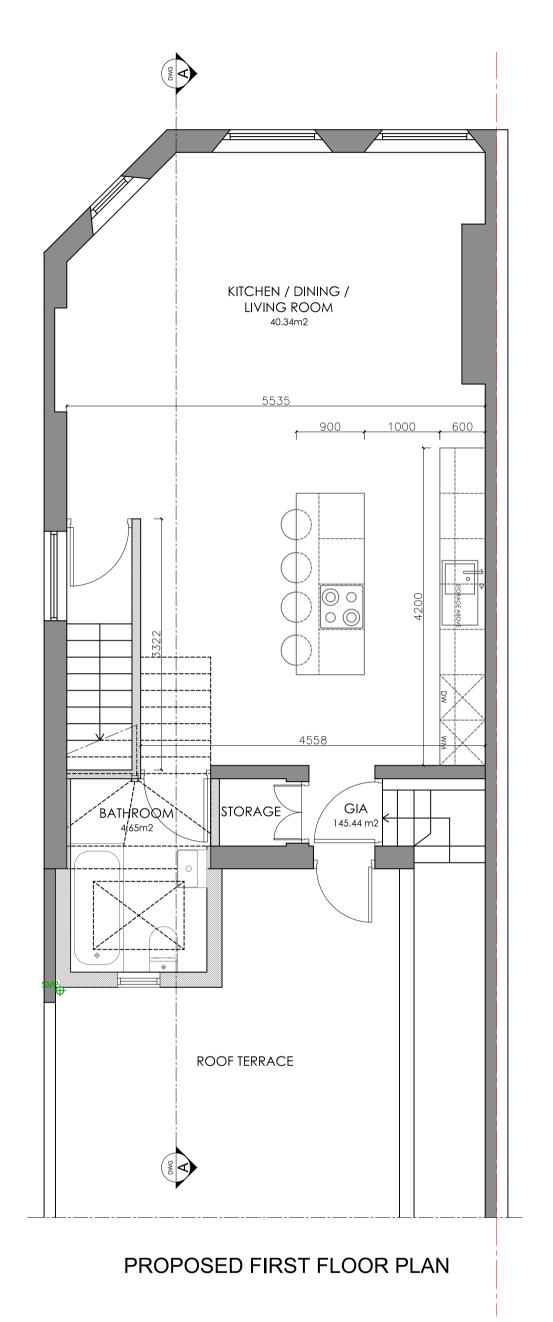

SHORPLANS architects

Figured dimensions only are to be used. All dimensions to be checked on site. Differences between drawings and between drawings and specification or bills of quantities to be reported to SHORPLANS architects.



| RAWING NO | DATE       | DRAWING | PROJECT                         |
|-----------|------------|---------|---------------------------------|
| 30-001    | 28.04.2023 |         | FLAT 3<br>230 KENTISH TOWN ROAD |
| RAWN      | SCALE      |         |                                 |
| S         | 1:50 @ A1  |         |                                 |

















SHORPLANS architects

Figured dimensions only are to be used. All dimensions to be checked on site. Differences between drawings and between drawings and specification or bills of quantities to be reported to SHORPLANS architects.

The copyright of the drawing and designs remains SHORPLANS architects.

All copies are only for information about the application, they may not be used for any other purpose without the express written permission of SHORPLANS architects.



Section & Drw Location

| RAWING NO | DATE       | DRAWING | PROJECT                         |
|-----------|------------|---------|---------------------------------|
| 30-005    | 28.04.2023 |         | FLAT 3<br>230 KENTISH TOWN ROAD |
| RAWN      | SCALE      |         |                                 |
| S