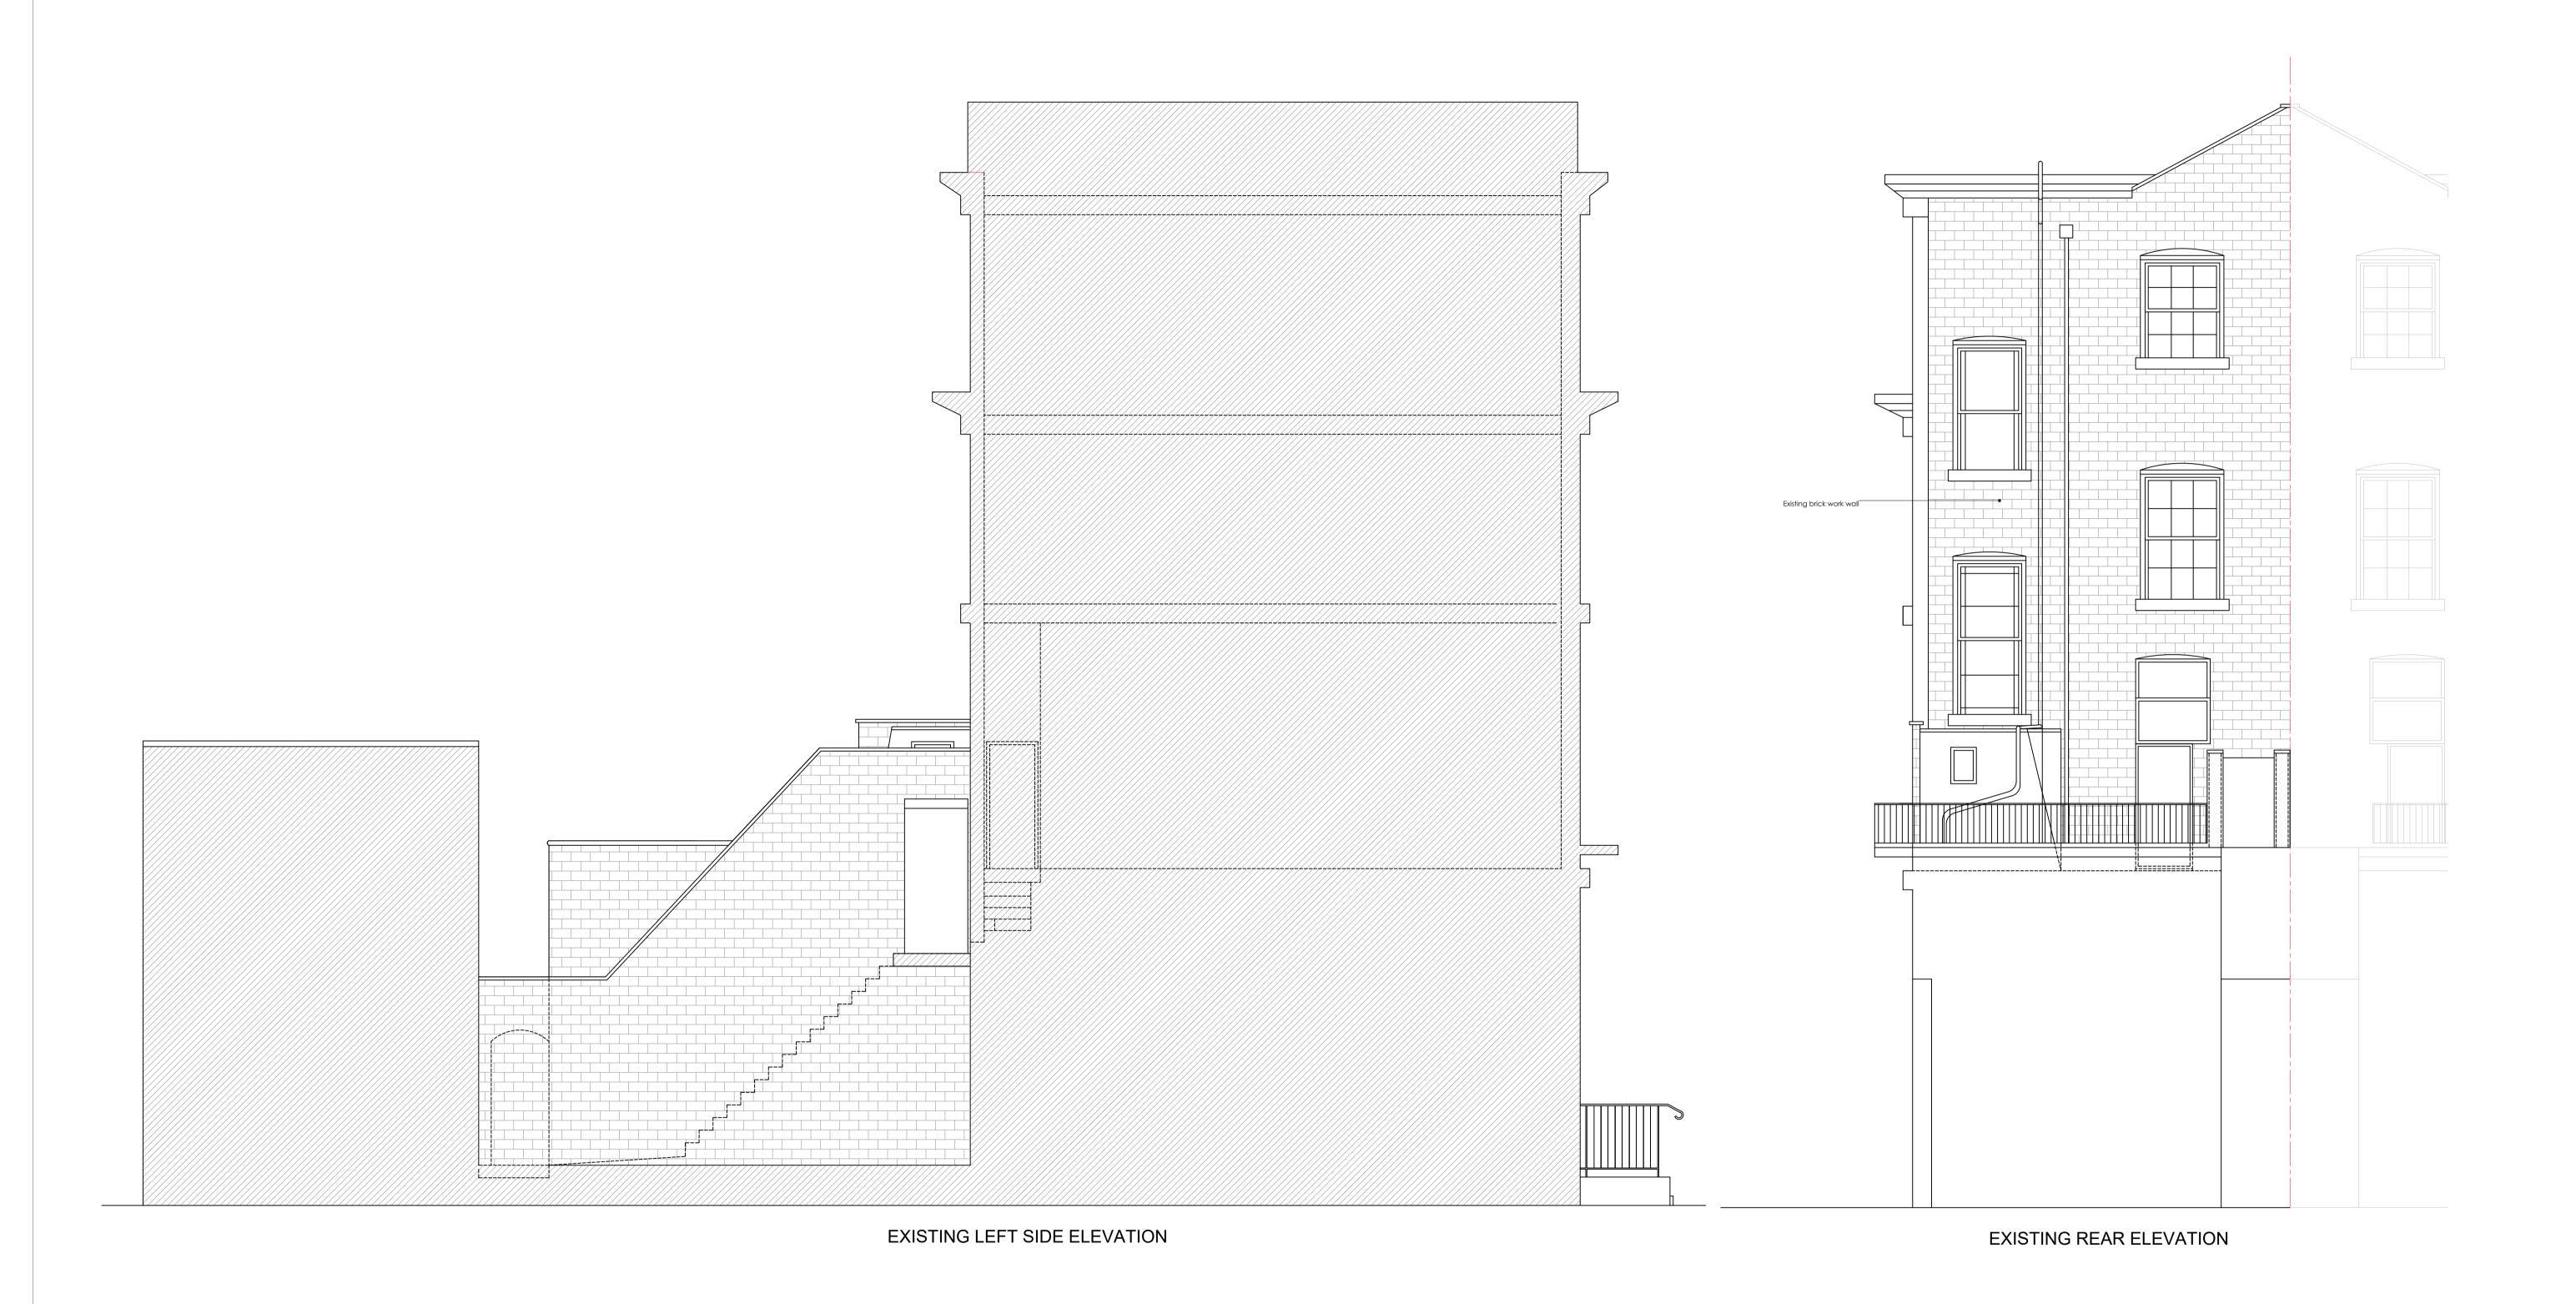

EXISTING RIGHT SIDE ELEVATION

KENTISH TOWN ROAD

02EXISTING ELEVATION SCALE 1:50 @ A1

NOTES:

SHORPLANS architects

Figured dimensions only are to be used. All dimensions to be checked on site. Differences between drawings and between drawings and specification or bills of quantities to be reported to SHORPLANS architects.