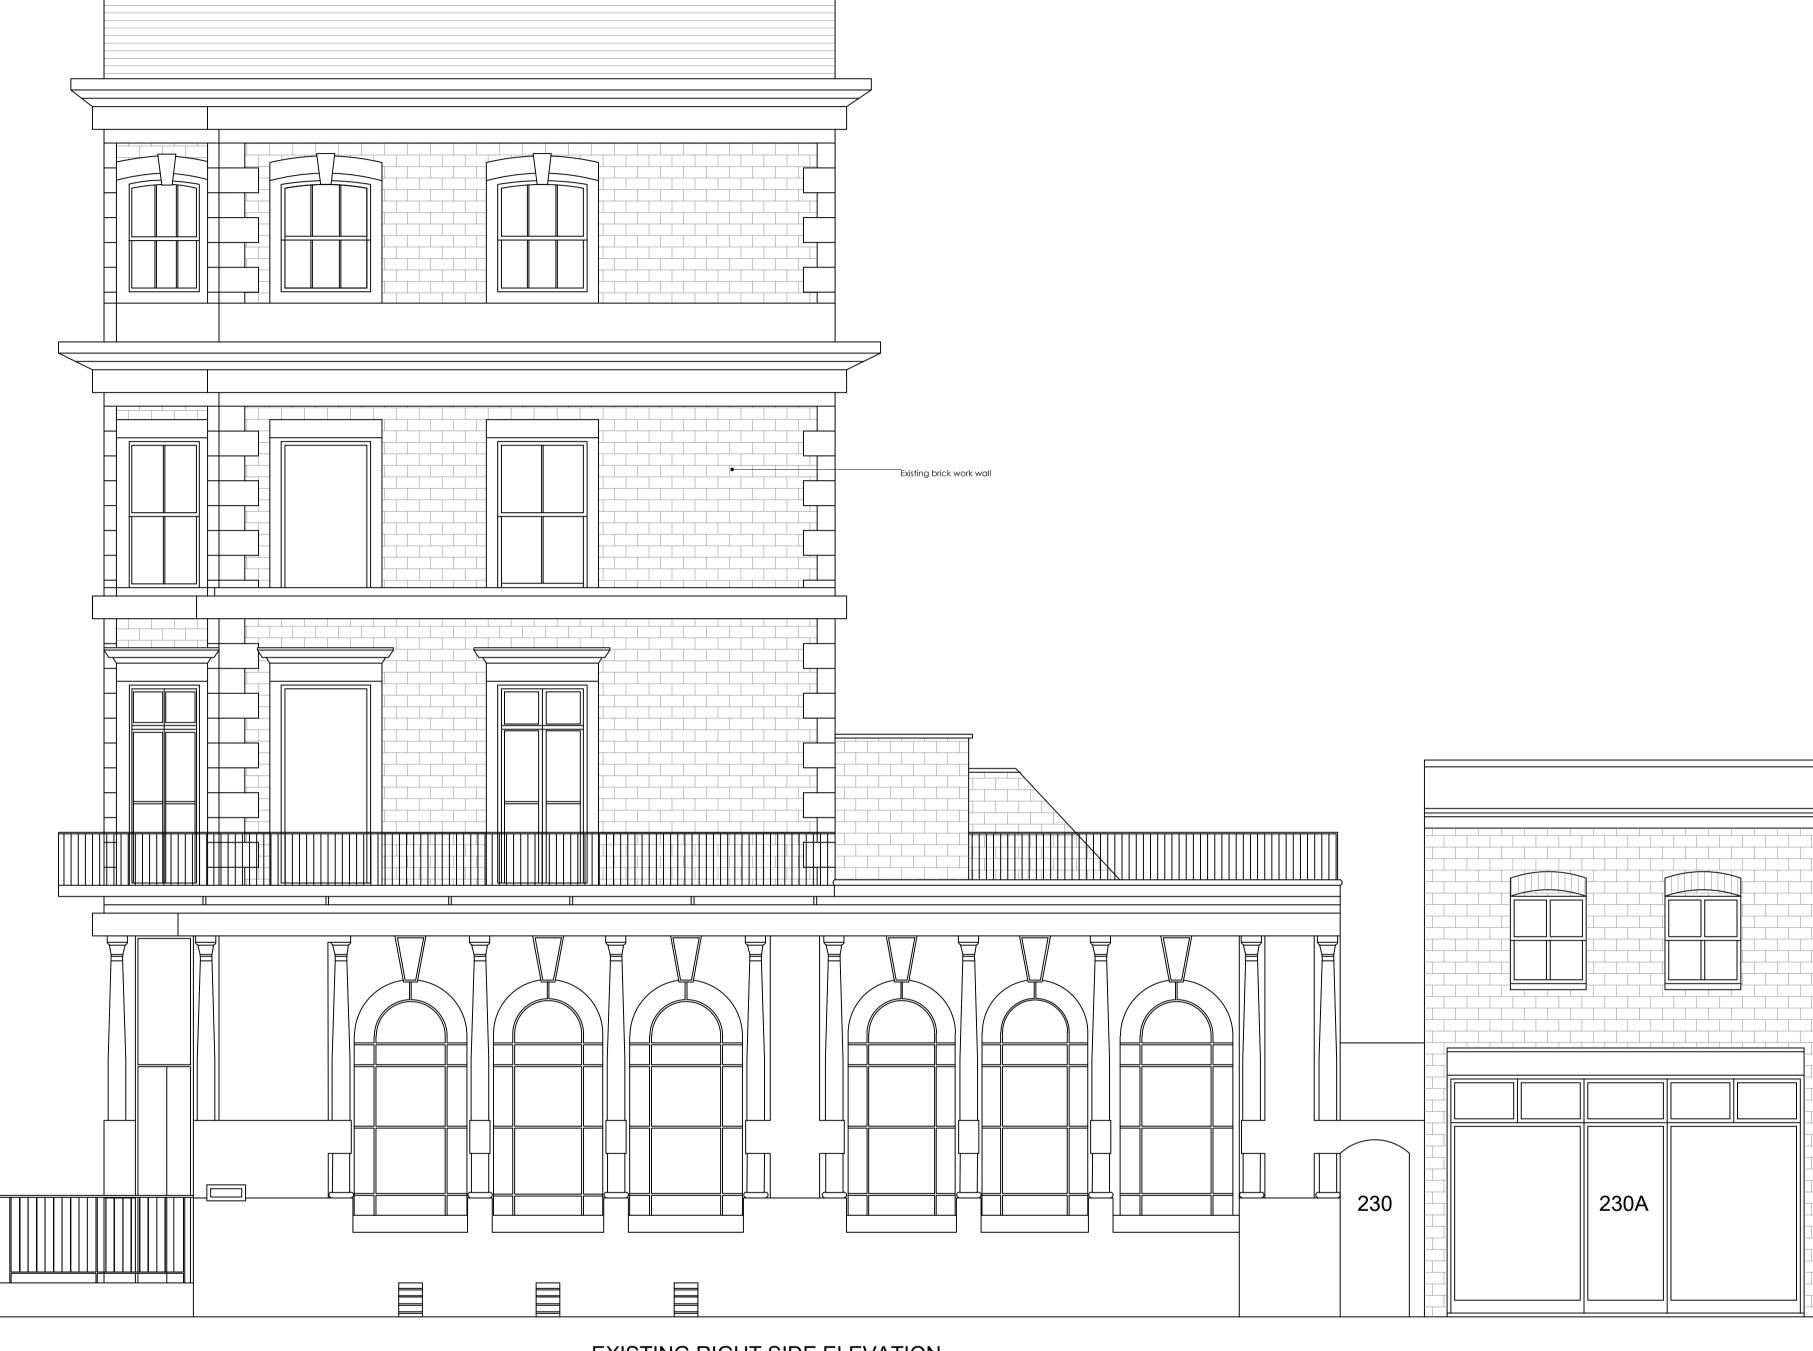

EXISTING RIGHT SIDE ELEVATION

KENTISH TOWN ROAD

02EXISTING ELEVATION SCALE 1:50 @ A1

NOTES:

SHORPLANS architects

Figured dimensions only are to be used. All dimensions to be checked on site. Differences between drawings and between drawings and specification or bills of quantities to be reported to SHORPLANS architects.