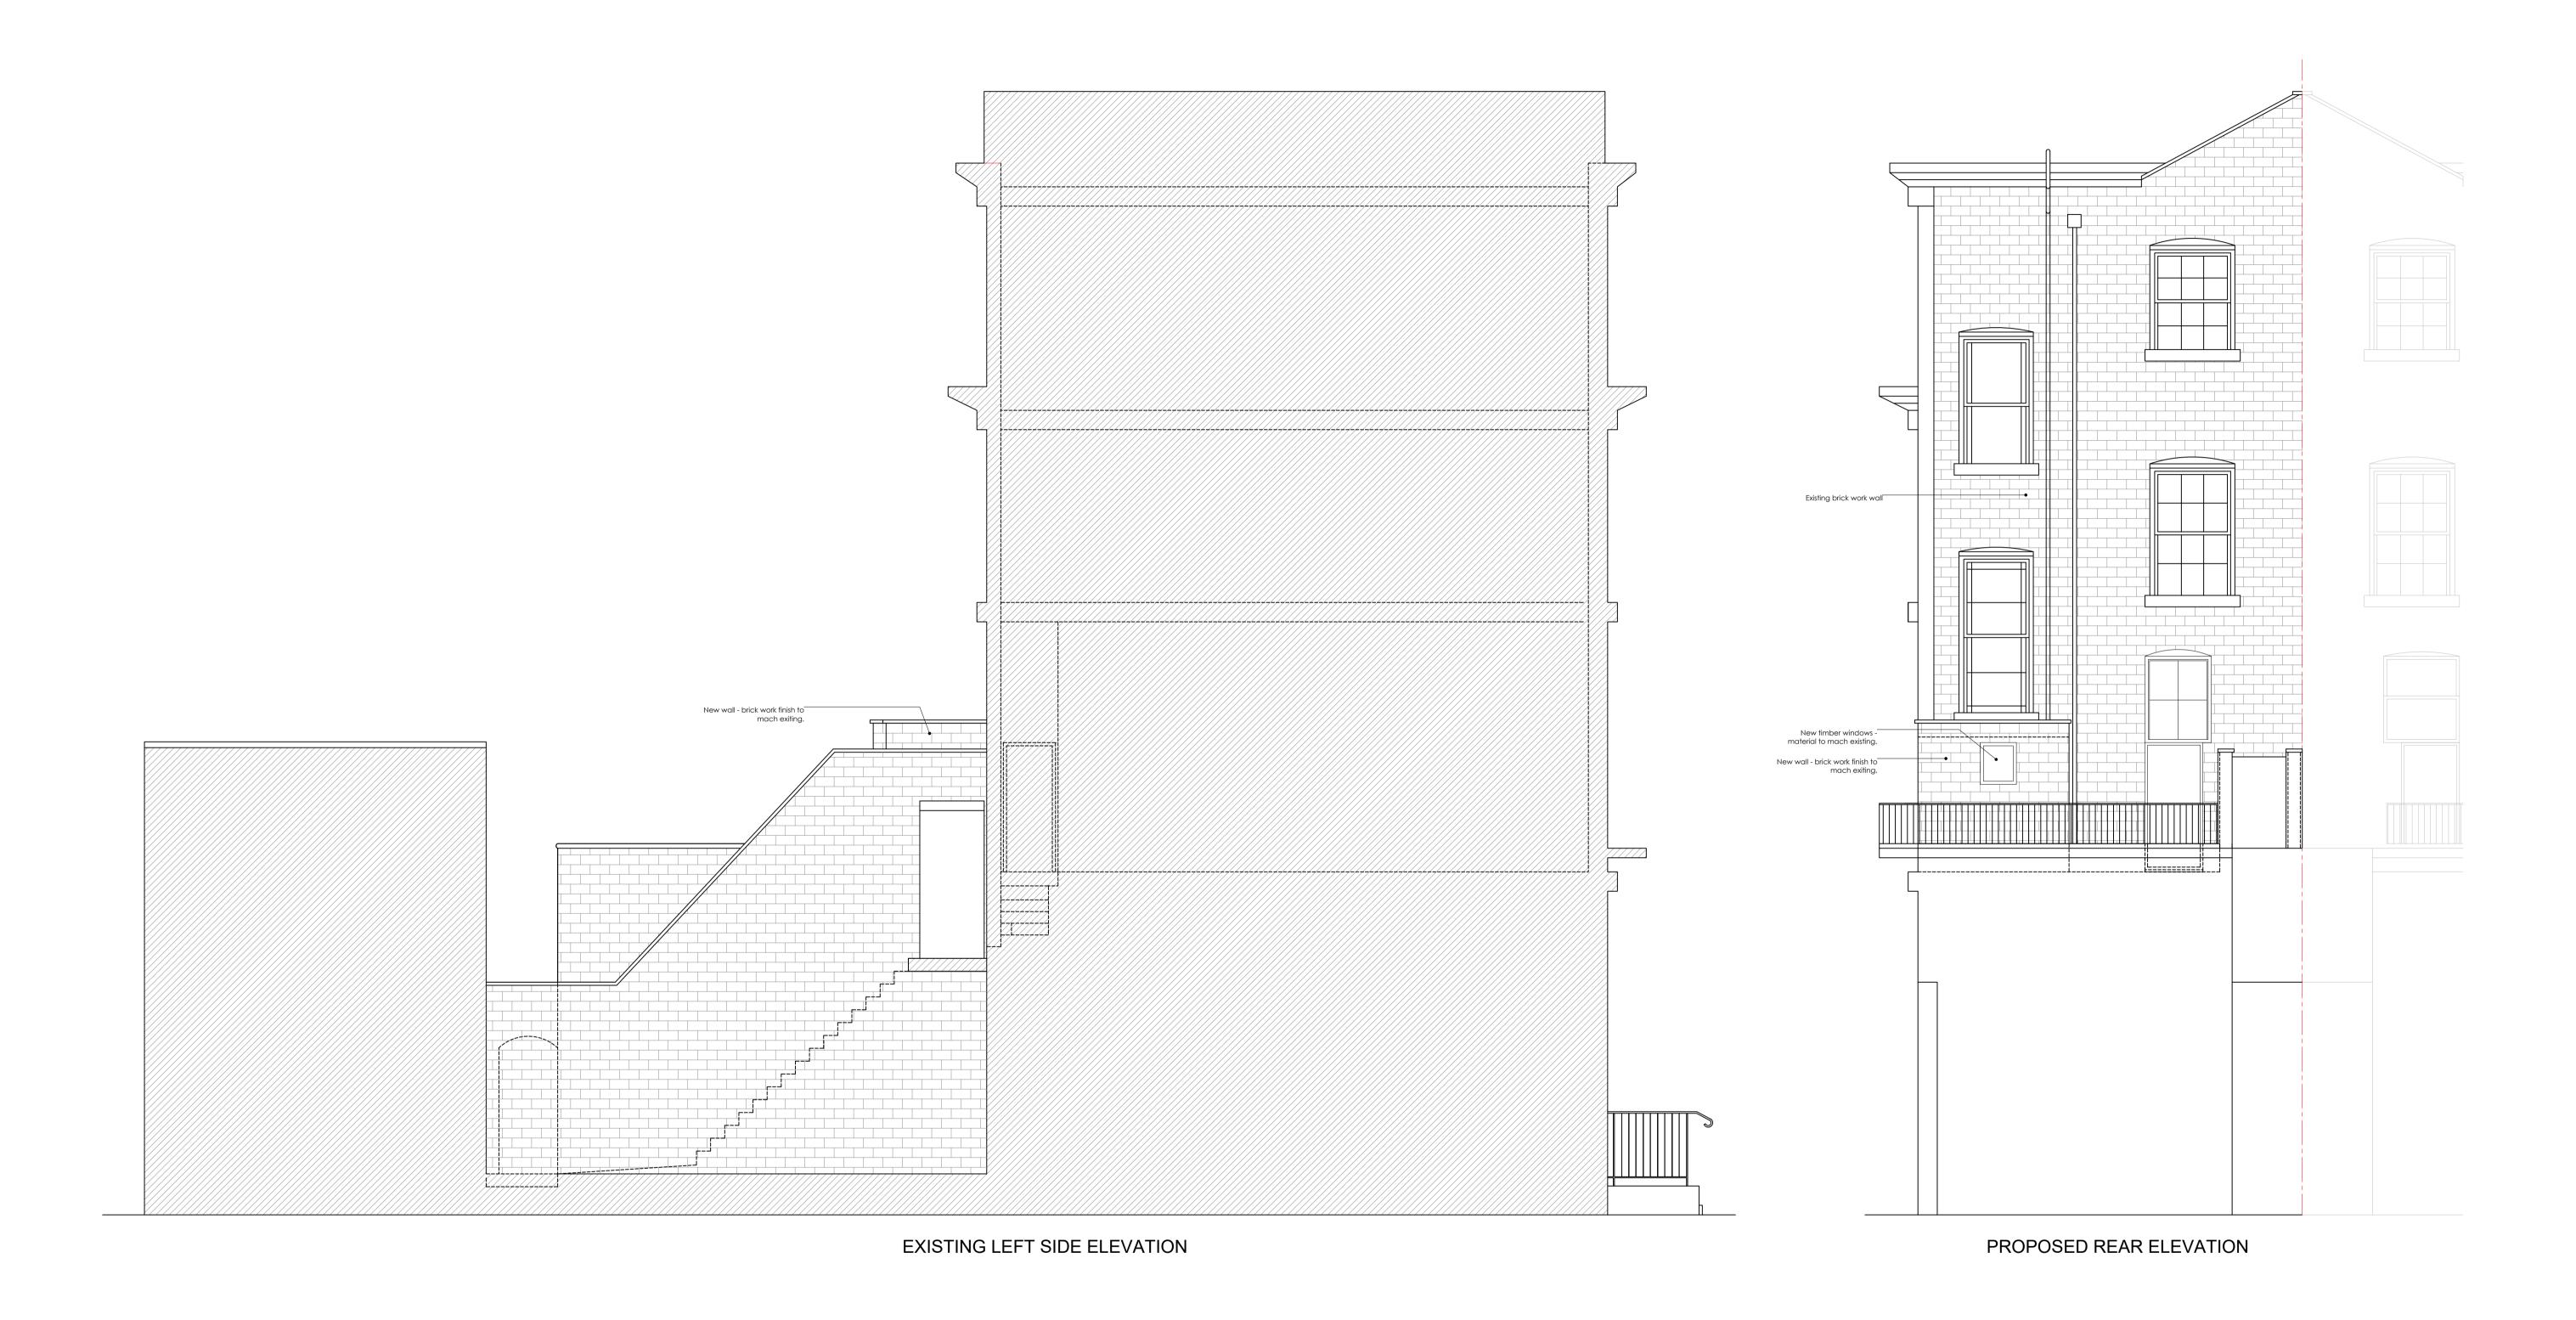

EXISTING RIGHT SIDE ELEVATION

KENTISH TOWN ROAD

02EXISTING ELEVATION SCALE 1:50 @ A1

NOTES:

SHORPLANS architects

Figured dimensions only are to be used. All dimensions to be checked on site. Differences between drawings and between drawings and specification or bills of quantities to be reported to SHORPLANS architects.

New timber windows. Like for like in material and appearance Existing brick work wall 230 230A PROPOSED RIGHT SIDE ELEVATION

KENTISH TOWN ROAD

06PROPOSED ELEVATION SCALE 1:50 @ A1

NOTES:

SHORPLANS architects