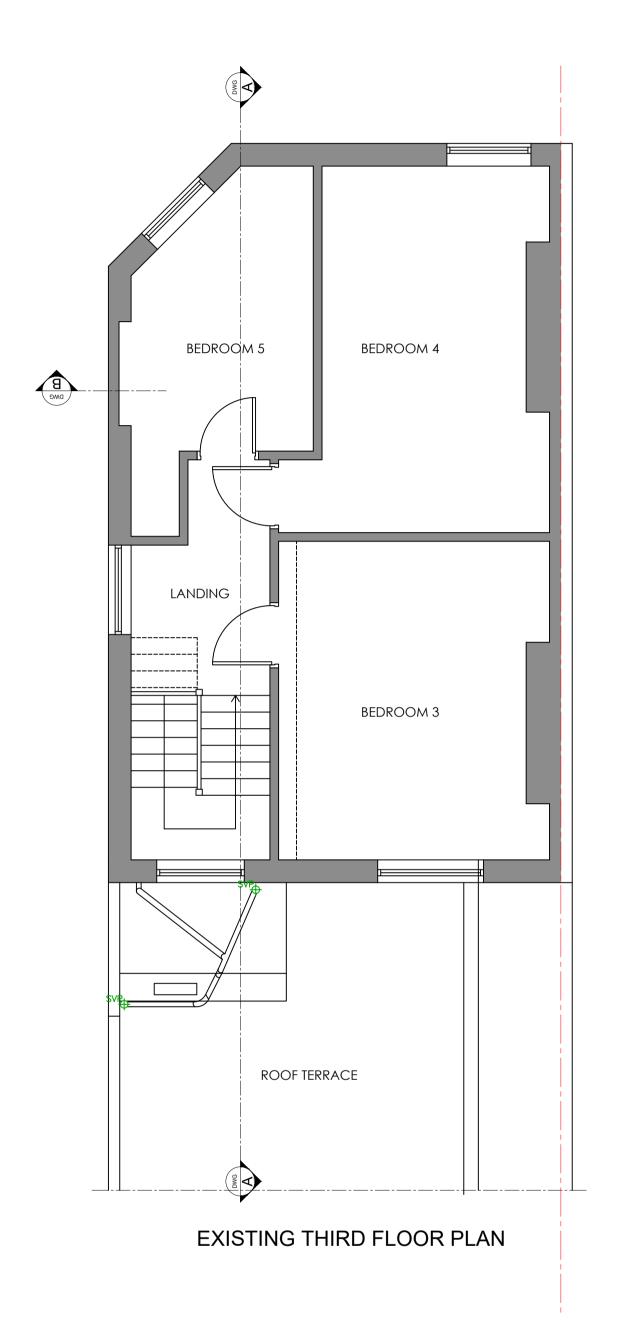

Section & Drw Location

| RAWING NO | DATE       | DRAWING | PROJECT                         |
|-----------|------------|---------|---------------------------------|
| 30-005    | 28.04.2023 |         | FLAT 3<br>230 KENTISH TOWN ROAD |
| RAWN      | SCALE      |         |                                 |
| S         | 1:50 @ A1  |         |                                 |

| RAWING NO | DATE       | DRAWING | PROJECT                         |
|-----------|------------|---------|---------------------------------|
| 30-003    | 28.04.2023 |         | FLAT 3<br>230 KENTISH TOWN ROAD |
| RAWN      | SCALE      |         |                                 |
| S         | 1:50 @ A1  |         |                                 |