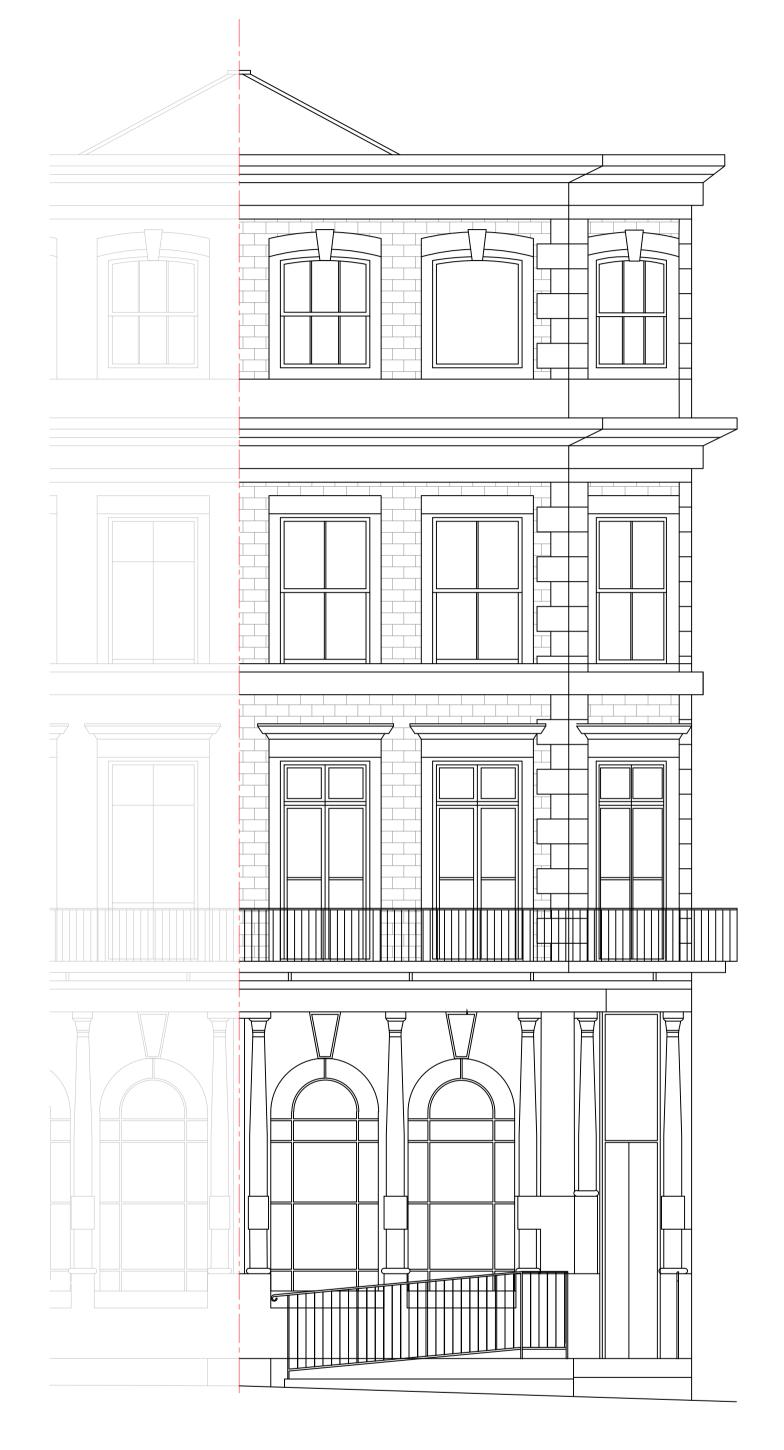

EXISTING RIGHT SIDE ELEVATION

KENTISH TOWN ROAD

02EXISTING ELEVATION SCALE 1:50 @ A1

NOTES:

SHORPLANS architects

Figured dimensions only are to be used. All dimensions to be checked on site. Differences between drawings and between drawings and specification or bills of quantities to be reported to SHORPLANS architects.