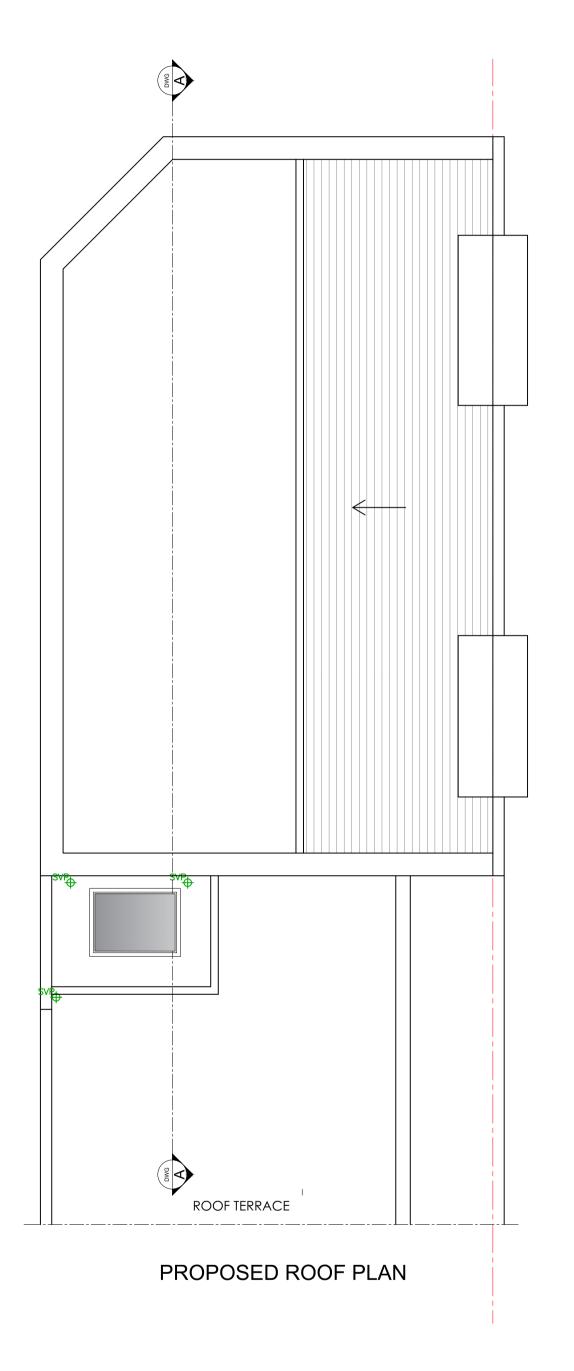

Section & Drw Location

| RAWING NO | DATE       | DRAWING | PROJECT                         |
|-----------|------------|---------|---------------------------------|
| 30-005    | 28.04.2023 |         | FLAT 3<br>230 KENTISH TOWN ROAD |
| RAWN      | SCALE      |         |                                 |
| S         | 1:50 @ A1  |         |                                 |