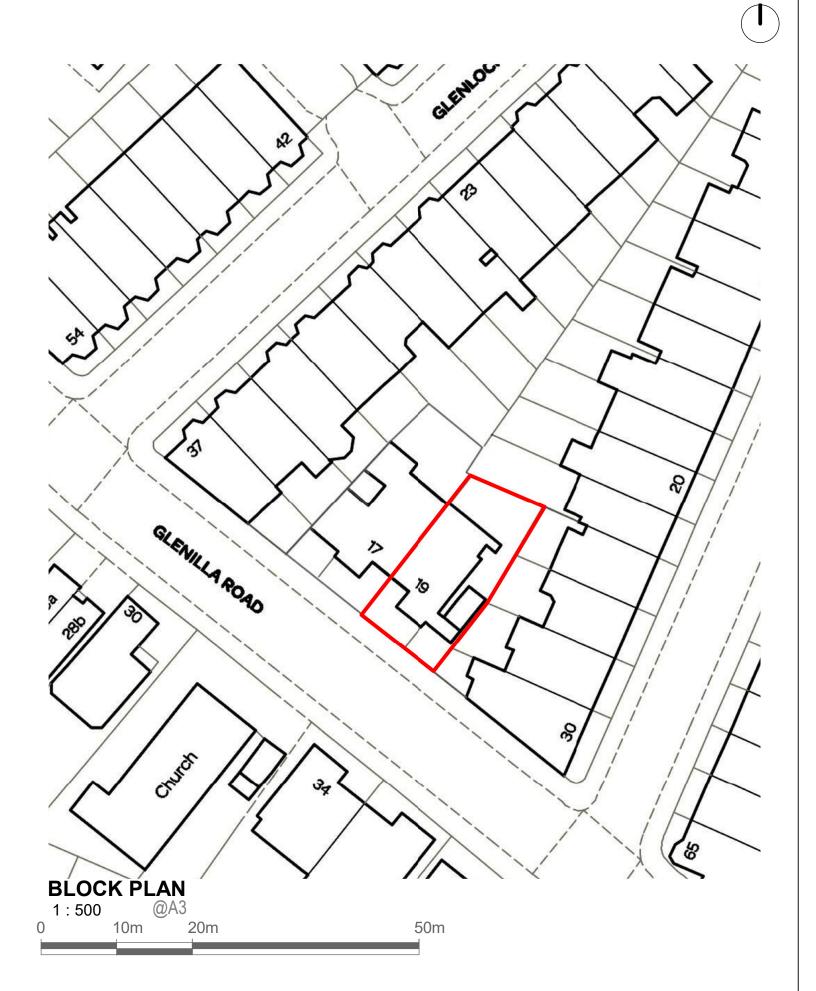

## **LOCATION PLAN**

1:1250 @A3 0 25m 50m 100m

|                                                          | AREA               |
|----------------------------------------------------------|--------------------|
| TOTAL SITE AREA                                          | 290 M <sup>2</sup> |
| EXISTING RESIDENTIAL                                     | 230 M <sup>2</sup> |
| EXISTING NON-RESIDENTIAL                                 | N/A                |
| RESIDENTIAL AREA LOST BY CHANGE OF USE OR DEMOLITION     | N/A                |
| NON-RESIDENTIAL AREA LOST BY CHANGE OF USE OR DEMOLITION | N/A                |
| PROPOSED RESIDENTIAL                                     | N/A                |
| PROPOSED NON-RESIDENTIAL                                 | N/A                |
| NET ADDITIONAL AREA                                      | N/A                |