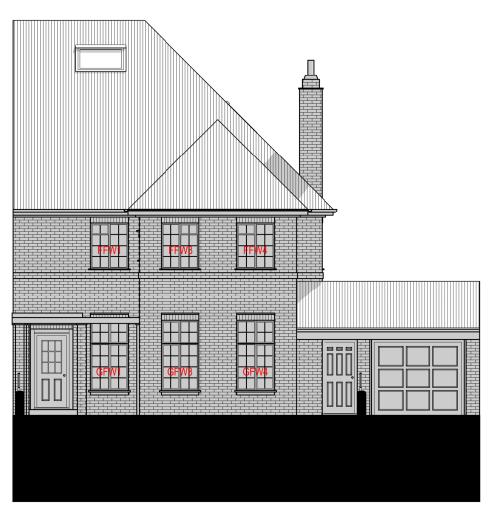

### **REAR ELEVATION**

Fixed roof windows modular roof light 4000X2500 2100 mm Black heritage aluminium french doors

**FRONT ELEVATION** 

0 5m 10m

Written dimensions to be taken in preferences to scaled dimensions. The Contractor is responsible for checking all dimensions before work starts.

All work is to be carried out to the requirements, and the satisfaction of the Local Authority. These drawings are for planning purposes only

Any discrepancies to be brought to the attention of 4D Planning Consultants immediately.

#### Description

Replacement of 15 singleglazed steel framed windows with double-glazed like-for-like colour white outside and Black inside to match character of existing windows in properties and appearance.

Vents will be included on the walls/ damp proof course system

| Rev | Date | Description | by       | chk |
|-----|------|-------------|----------|-----|
|     |      |             |          |     |
|     |      |             |          |     |
|     |      |             |          |     |
|     |      |             |          |     |
|     | וח   | PI ANNIN    | <u>-</u> | тм  |

Title PROPOSED DRAWINGS ELEVATIONS

Date: 03.05.2023 Rev:
Scale: 1:100@A3
Drawing No.4D -387 P 03
Drawn by : MAX

| 4 | lD. | PLANNING | 5 | тм |
|---|-----|----------|---|----|
|   |     |          |   |    |
|   |     |          |   |    |
|   |     |          |   |    |
|   |     |          |   |    |