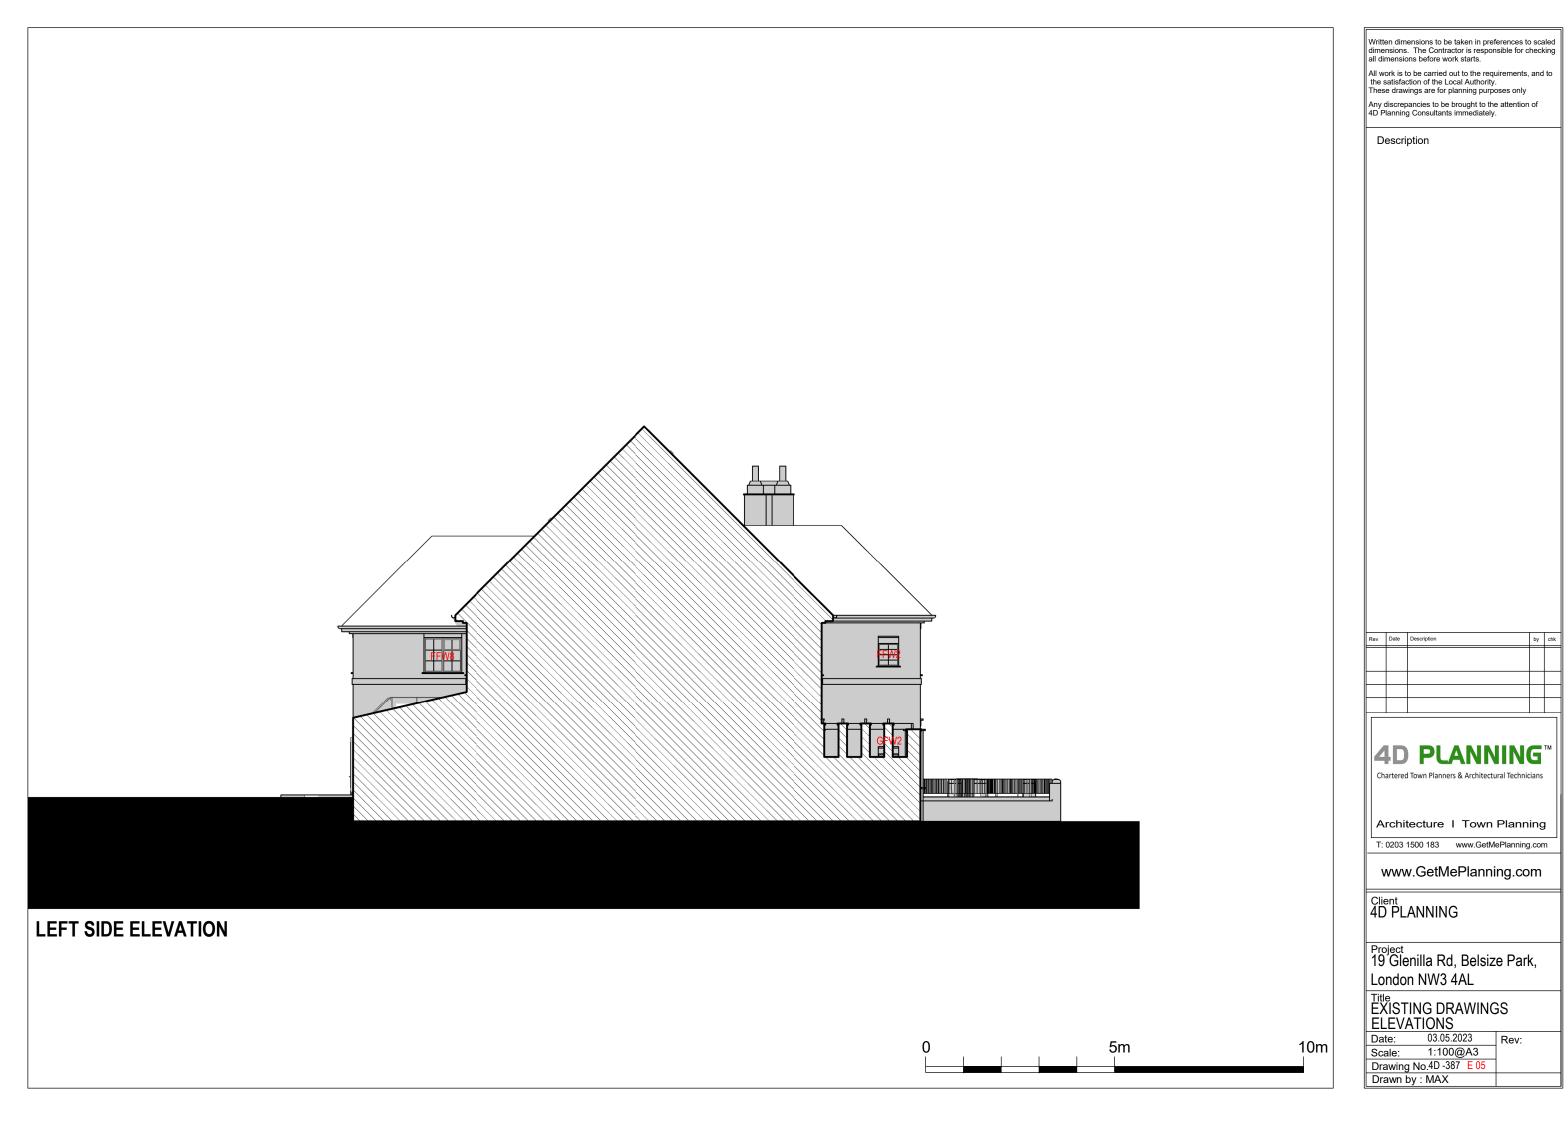

Architecture I Town Planning

www.GetMePlanning.com

Client 4D PLANNING

Project 19 Glenilla Rd, Belsize Park, London NW3 4AL

Title
EXISTING DRAWINGS
SECTIONS

Date: 03.05.2023
Scale: 1:100@A3
Drawing No.4D -387 E 06
Drawn by : MAX

All work is to be carried out to the requirements, and to the satisfaction of the Local Authority. These drawings are for planning purposes only

Any discrepancies to be brought to the attention of 4D Planning Consultants immediately.

Description

|                                                                  | Date | Description | by | chk |  |  |
|------------------------------------------------------------------|------|-------------|----|-----|--|--|
|                                                                  |      |             |    |     |  |  |
|                                                                  |      |             |    |     |  |  |
|                                                                  |      |             |    |     |  |  |
|                                                                  |      |             |    |     |  |  |
| 4D PLANNING  Thattered Town Planners & Architectural Technicians |      |             |    |     |  |  |

T: 0203 1500 183 www.GetMePlanning.com

Client 4D PLANNING

Project 19 Glenilla Rd, Belsize Park, London NW3 4AL

Title
EXISTING DRAWINGS
SECTIONS

Date: 03.05.2023
Scale: 1:100@A3
Drawing No.4D -387 P 06
Drawn by : MAX