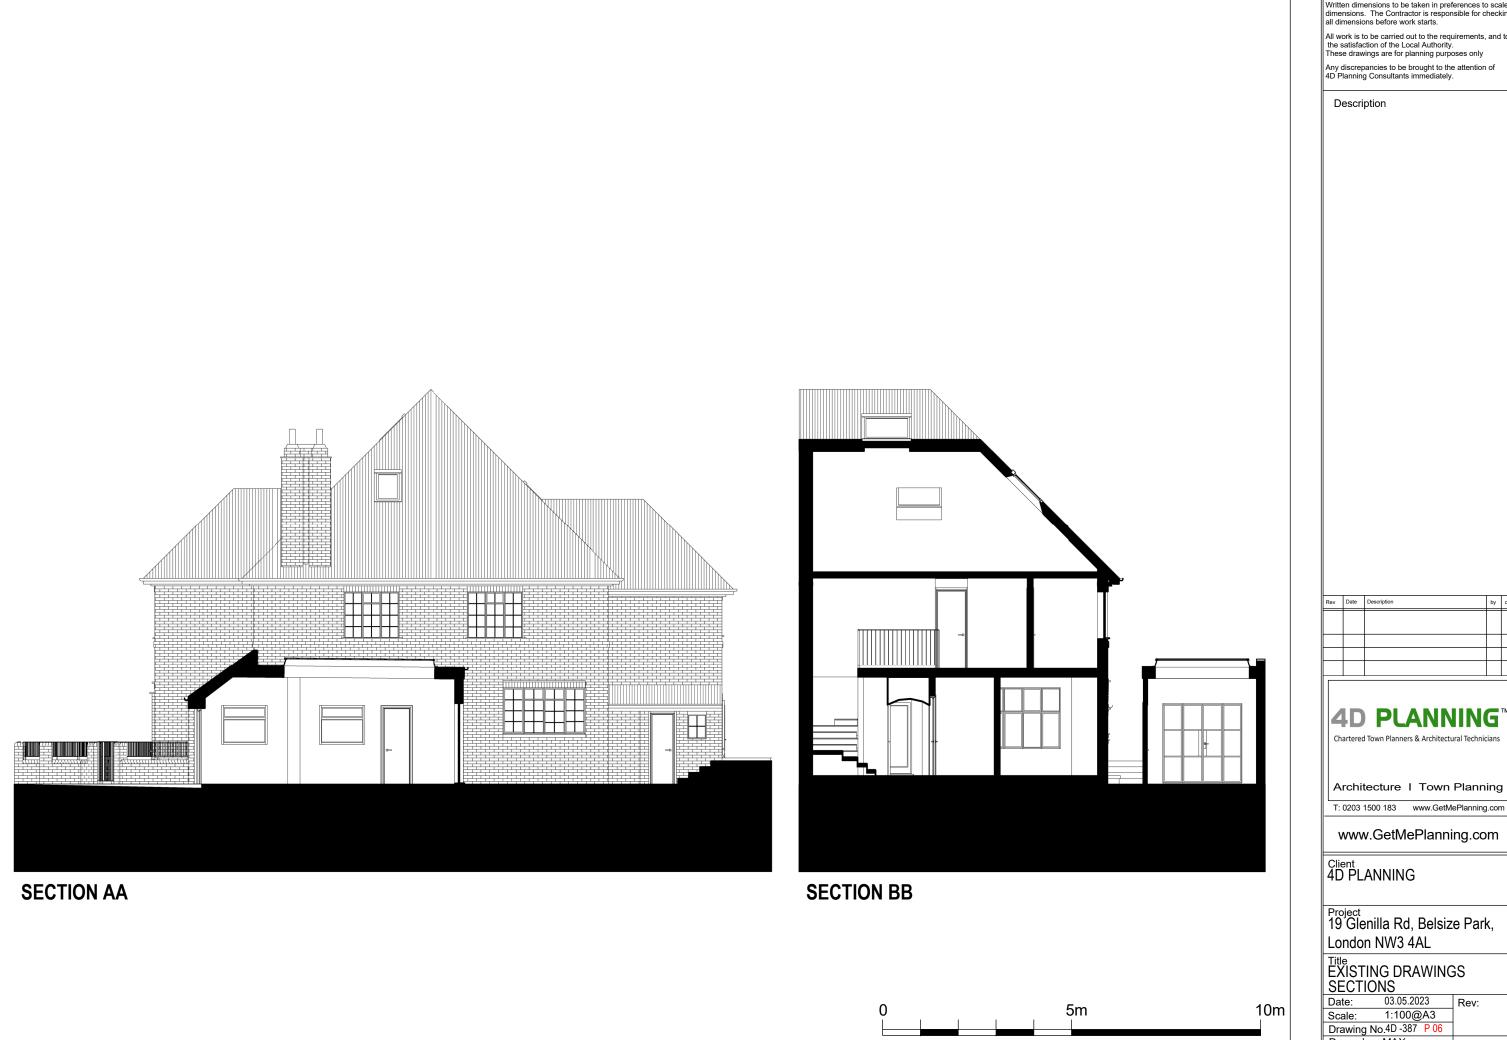

T: 0203 1500 183 www.GetMePlanning.com

Client 4D PLANNING

Project 19 Glenilla Rd, Belsize Park, London NW3 4AL

Title
EXISTING DRAWINGS
SECTIONS

Date: 03.05.2023
Scale: 1:100@A3
Drawing No.4D -387 P 06
Drawn by : MAX