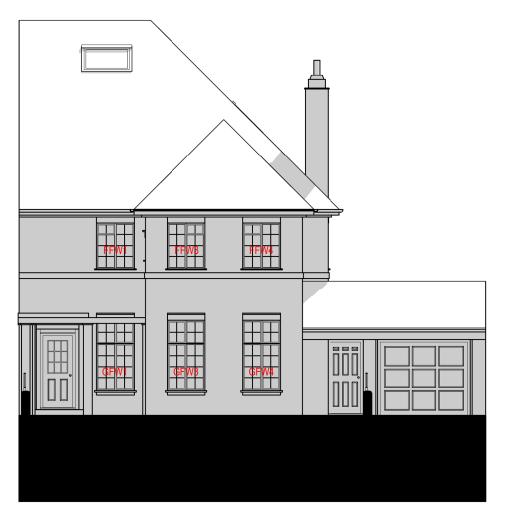

**REAR ELEVATION** 

**FRONT ELEVATION** 

| 0        |  | 5 | 5m | 10m |
|----------|--|---|----|-----|
| <u> </u> |  |   |    | _   |
|          |  |   |    | _   |

| Written dimensions to be taken in preferences to scaled |
|---------------------------------------------------------|
| dimensions. The Contractor is responsible for checking  |
| all dimensions before work starts.                      |

All work is to be carried out to the requirements, and to the satisfaction of the Local Authority. These drawings are for planning purposes only

Any discrepancies to be brought to the attention of 4D Planning Consultants immediately.

www.GetMePlanning.com

Project 19 Glenilla Rd, Belsize Park,

Client 4D PLANNING

London NW3 4AL

Title EXISTING DRAWINGS ELEVATIONS

Date: 03.05.2023 Revision Scale: 1:100@A3

Drawing No.4D -387 E 03

Drawn by: MAX