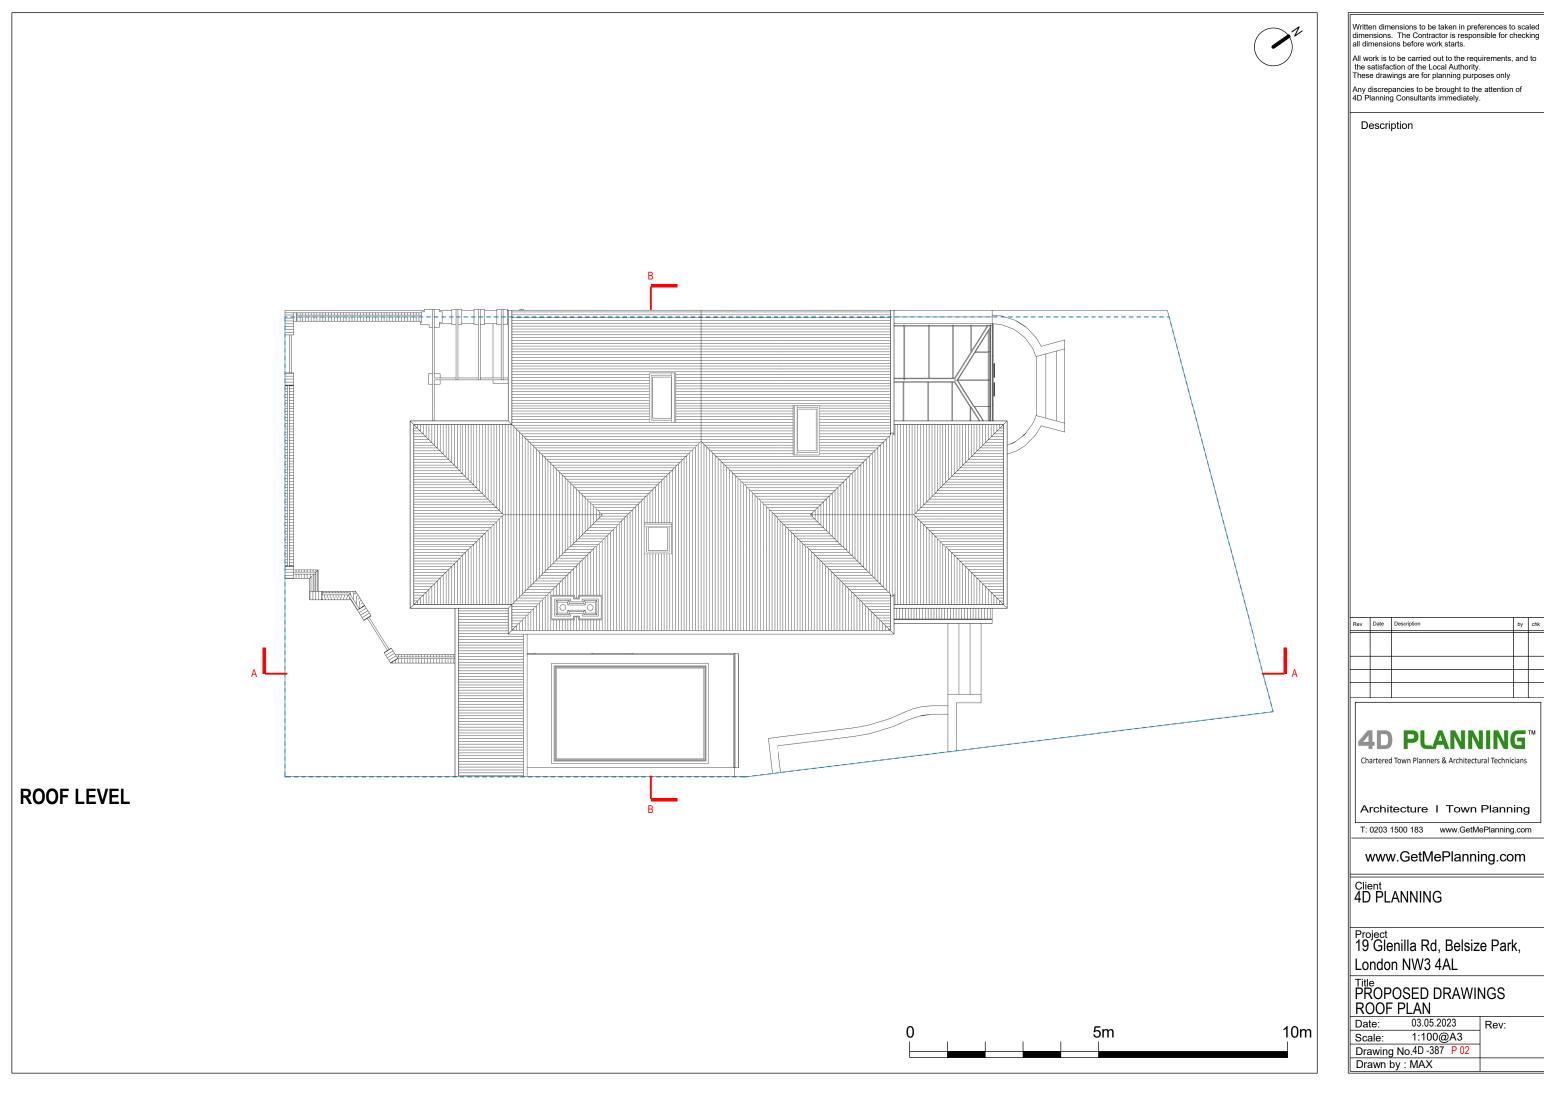

Architecture I Town Planning

www.GetMePlanning.com

Client 4D PLANNING

Project 19 Glenilla Rd, Belsize Park, London NW3 4AL

Title
EXISTING DRAWINGS
SECTIONS

Date: 03.05.2023
Scale: 1:100@A3
Drawing No.4D -387 E 06
Drawn by : MAX

All work is to be carried out to the requirements, and to the satisfaction of the Local Authority. These drawings are for planning purposes only

Any discrepancies to be brought to the attention of 4D Planning Consultants immediately.

Description

|                                                                  | Date | Description | by | chk |  |  |
|------------------------------------------------------------------|------|-------------|----|-----|--|--|
|                                                                  |      |             |    |     |  |  |
|                                                                  |      |             |    |     |  |  |
|                                                                  |      |             |    |     |  |  |
|                                                                  |      |             |    |     |  |  |
| 4D PLANNING  Thattered Town Planners & Architectural Technicians |      |             |    |     |  |  |

T: 0203 1500 183 www.GetMePlanning.com

Client 4D PLANNING

Project 19 Glenilla Rd, Belsize Park, London NW3 4AL

Title
EXISTING DRAWINGS
SECTIONS

Date: 03.05.2023
Scale: 1:100@A3
Drawing No.4D -387 P 06
Drawn by : MAX