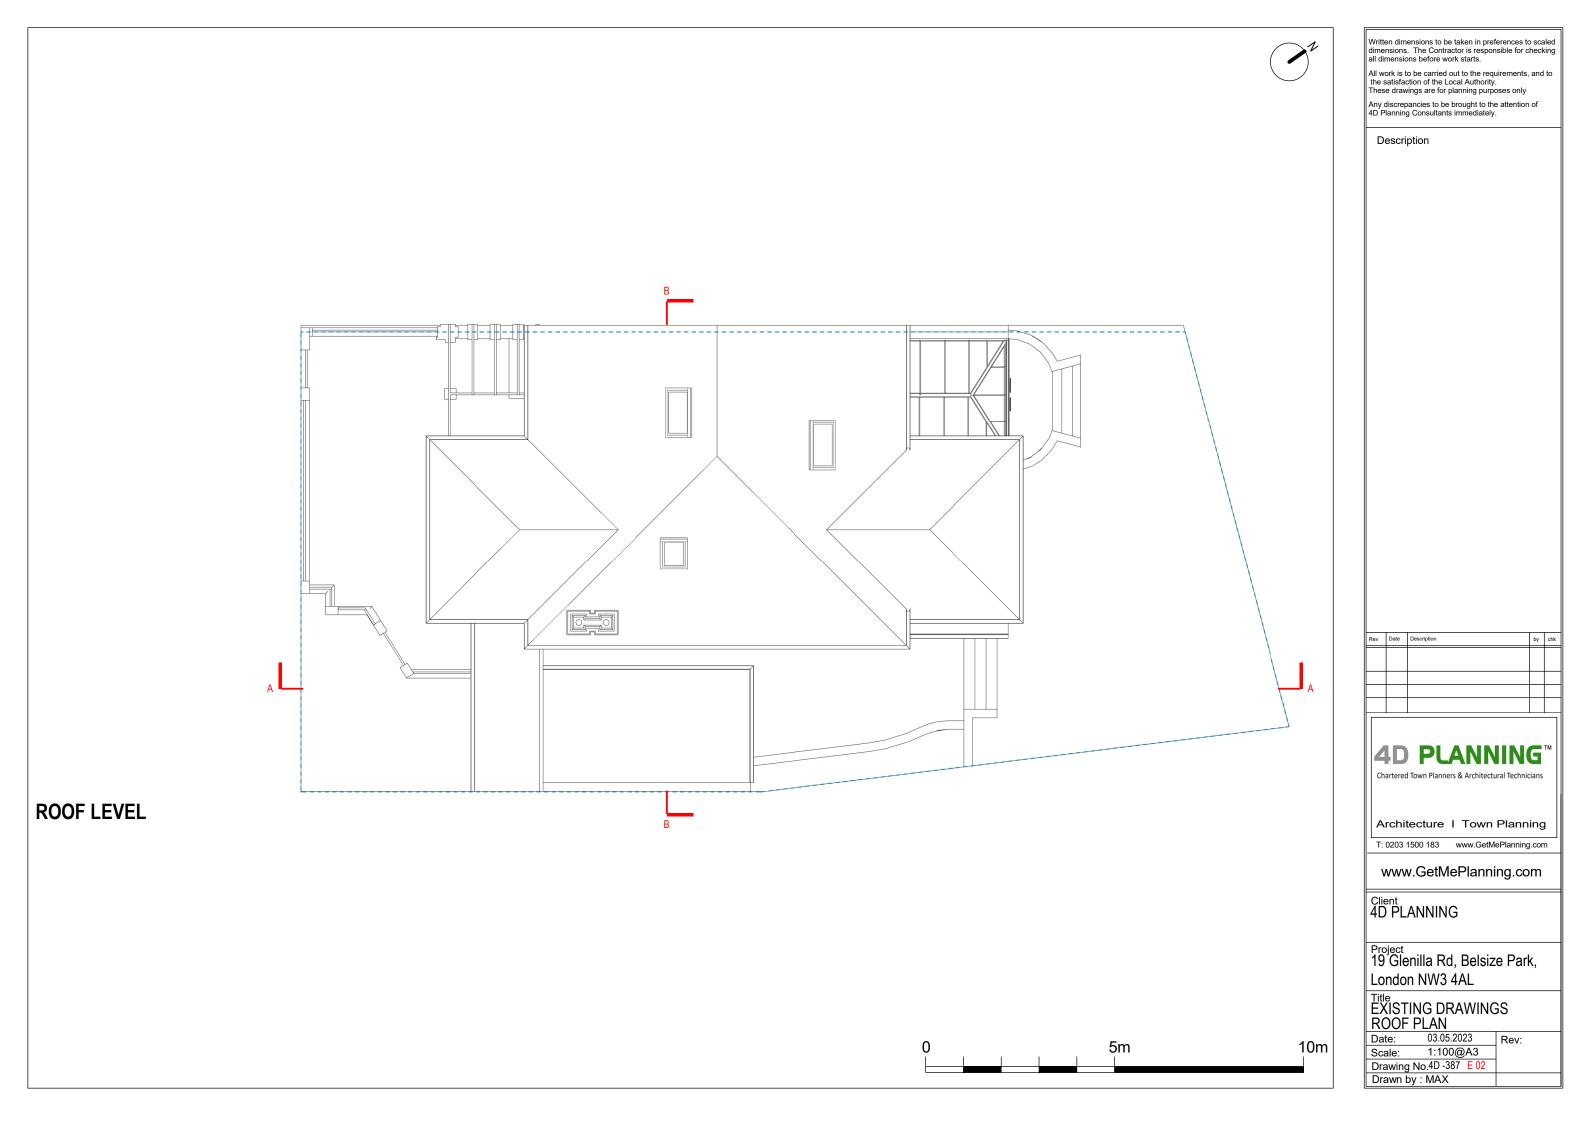

Architecture I Town Planning

www.GetMePlanning.com

Client 4D PLANNING

Project 19 Glenilla Rd, Belsize Park, London NW3 4AL

Title
EXISTING DRAWINGS
SECTIONS

Date: 03.05.2023
Scale: 1:100@A3
Drawing No.4D -387 E 06
Drawn by : MAX

All work is to be carried out to the requirements, and to the satisfaction of the Local Authority. These drawings are for planning purposes only

Any discrepancies to be brought to the attention of 4D Planning Consultants immediately.

Description

|                                                                  | Date | Description | by | chk |  |  |
|------------------------------------------------------------------|------|-------------|----|-----|--|--|
|                                                                  |      |             |    |     |  |  |
|                                                                  |      |             |    |     |  |  |
|                                                                  |      |             |    |     |  |  |
|                                                                  |      |             |    |     |  |  |
| 4D PLANNING  Thattered Town Planners & Architectural Technicians |      |             |    |     |  |  |

T: 0203 1500 183 www.GetMePlanning.com

Client 4D PLANNING

Project 19 Glenilla Rd, Belsize Park, London NW3 4AL

Title
EXISTING DRAWINGS
SECTIONS

Date: 03.05.2023
Scale: 1:100@A3
Drawing No.4D -387 P 06
Drawn by : MAX