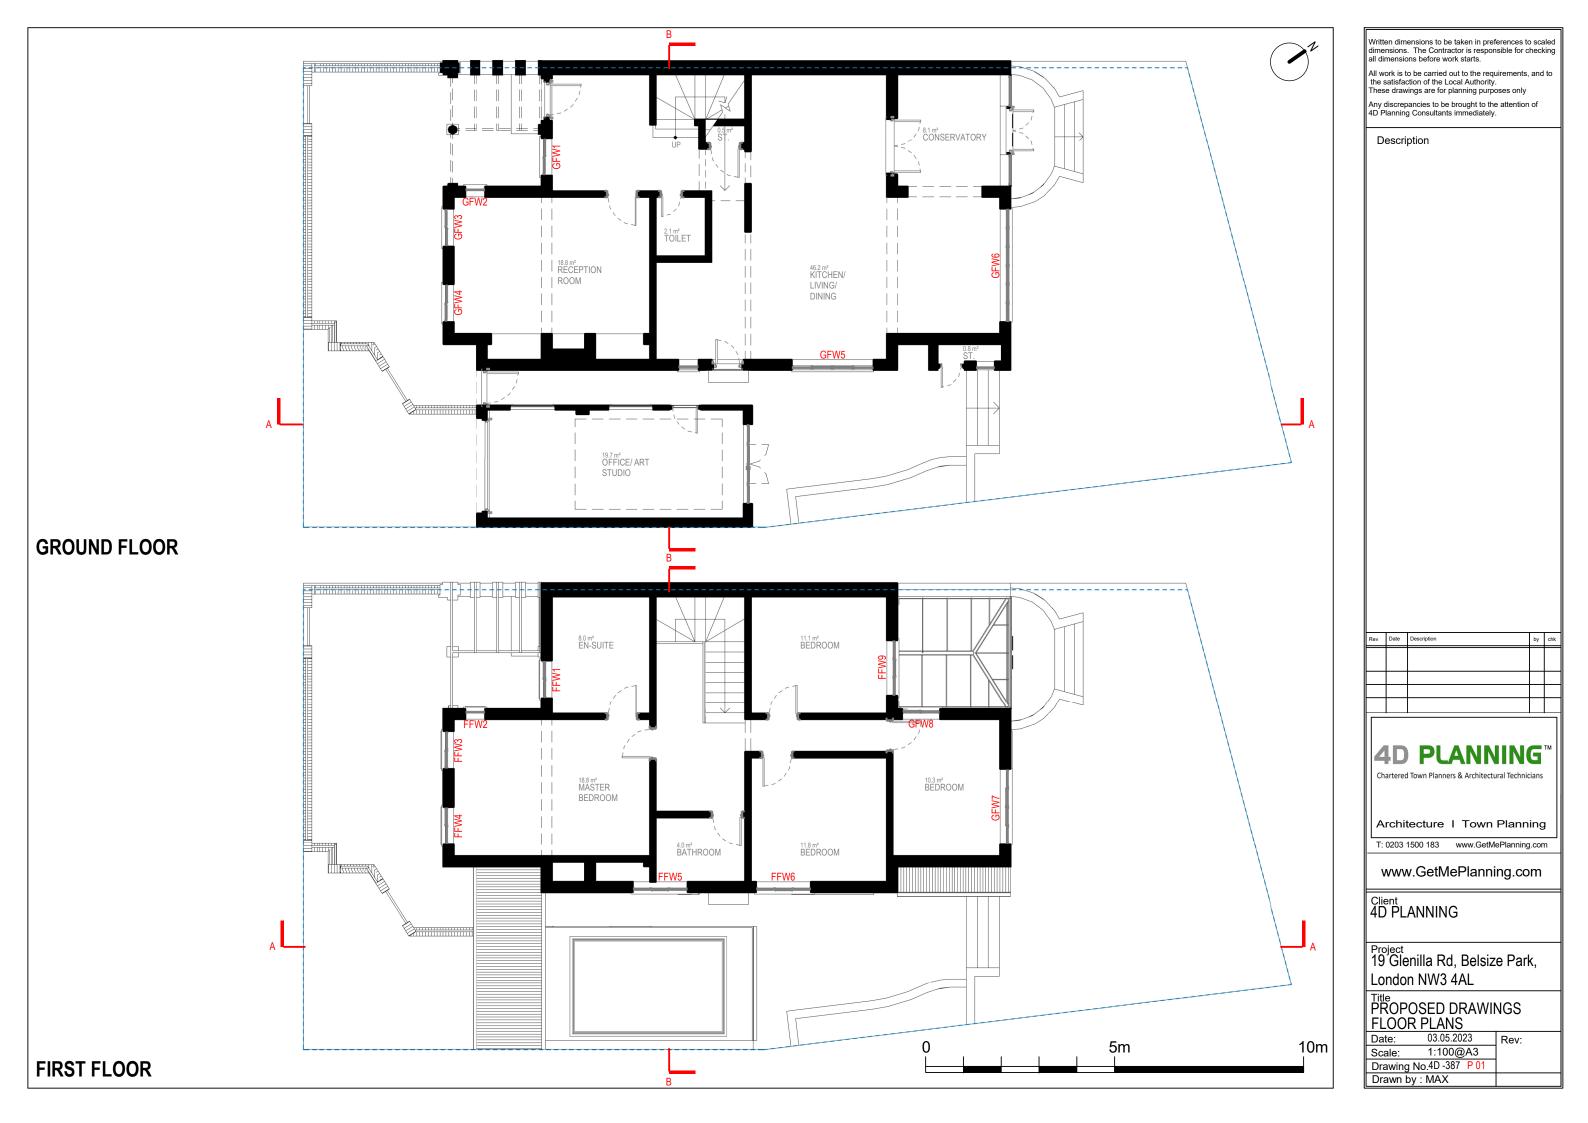

#### Description

Replacement of 15 singleglazed steel framed windows with double-glazed like-for-like colour white outside and Black inside to match character of existing windows in properties and appearance.

Vents will be included on the walls/ damp proof course system

| Rev | Date | Description | by       | chk |
|-----|------|-------------|----------|-----|
|     |      |             |          |     |
|     |      |             |          |     |
|     |      |             |          |     |
|     |      |             |          |     |
|     | וח   | PI ANNIN    | <u>-</u> | тм  |

Chartered Town Planners & Architectural Technicians

Architecture I Town Planning
T: 0203 1500 183 www.GetMePlanning.com

www.GetMePlanning.com

Client 4D PLANNING

Project 19 Glenilla Rd, Belsize Park, London NW3 4AL

Title PROPOSED DRAWINGS ELEVATIONS

Date: 03.05.2023 Rev:
Scale: 1:100@A3
Drawing No.4D -387 P 03
Drawn by : MAX

| 4 | lD. | PLANNING | 5 | тм |
|---|-----|----------|---|----|
|   |     |          |   |    |
|   |     |          |   |    |
|   |     |          |   |    |
|   |     |          |   |    |