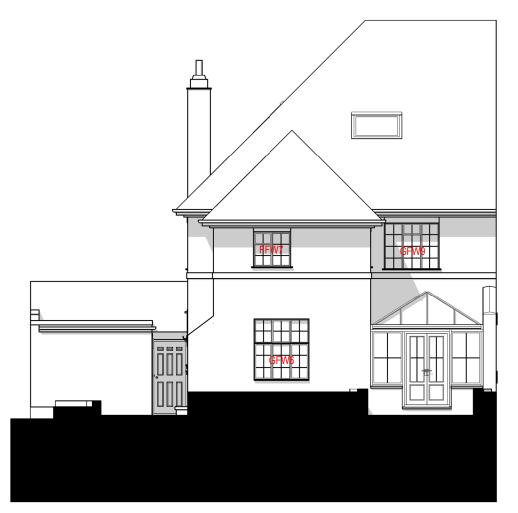

**REAR ELEVATION** 

**FRONT ELEVATION** 

| 0        |  | 5 | 5m | 10m |
|----------|--|---|----|-----|
| <u> </u> |  |   |    | _   |
|          |  |   |    | _   |

| Written dimensions to be taken in preferences to scaled |
|---------------------------------------------------------|
| dimensions. The Contractor is responsible for checking  |
| all dimensions before work starts.                      |

All work is to be carried out to the requirements, and to the satisfaction of the Local Authority. These drawings are for planning purposes only

Any discrepancies to be brought to the attention of 4D Planning Consultants immediately.

www.GetMePlanning.com

Project 19 Glenilla Rd, Belsize Park,

Client 4D PLANNING

London NW3 4AL

Title EXISTING DRAWINGS ELEVATIONS

Date: 03.05.2023 Revision Scale: 1:100@A3

Drawing No.4D -387 E 03

Drawn by: MAX