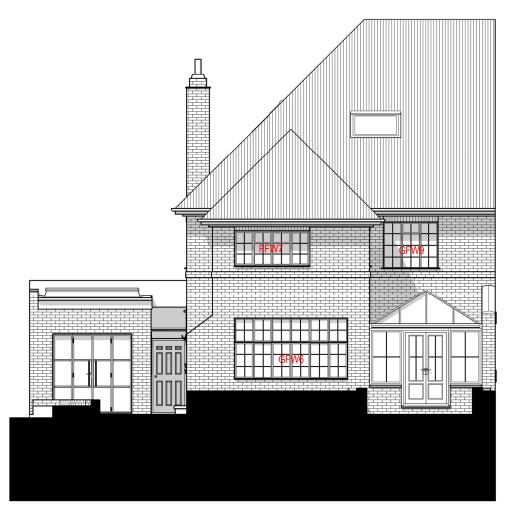

### **REAR ELEVATION**

Fixed roof windows modular roof light 4000X2500 2100 mm Black heritage aluminium french doors

**FRONT ELEVATION** 

0 5m 10m

Written dimensions to be taken in preferences to scaled dimensions. The Contractor is responsible for checking all dimensions before work starts.

All work is to be carried out to the requirements, and the satisfaction of the Local Authority. These drawings are for planning purposes only

Any discrepancies to be brought to the attention of 4D Planning Consultants immediately.

#### Description

Replacement of 15 singleglazed steel framed windows with double-glazed like-for-like colour white outside and Black inside to match character of existing windows in properties and appearance.

Vents will be included on the walls/ damp proof course system

| Rev | Date | Description | by       | chk |
|-----|------|-------------|----------|-----|
|     |      |             |          |     |
|     |      |             |          |     |
|     |      |             |          |     |
|     |      |             |          |     |
|     | וח   | PI ANNIN    | <u>-</u> | тм  |

Title PROPOSED DRAWINGS ELEVATIONS

Date: 03.05.2023 Rev:
Scale: 1:100@A3
Drawing No.4D -387 P 03
Drawn by : MAX

| 4 | lD. | PLANNING | 5 | тм |
|---|-----|----------|---|----|
|   |     |          |   |    |
|   |     |          |   |    |
|   |     |          |   |    |
|   |     |          |   |    |