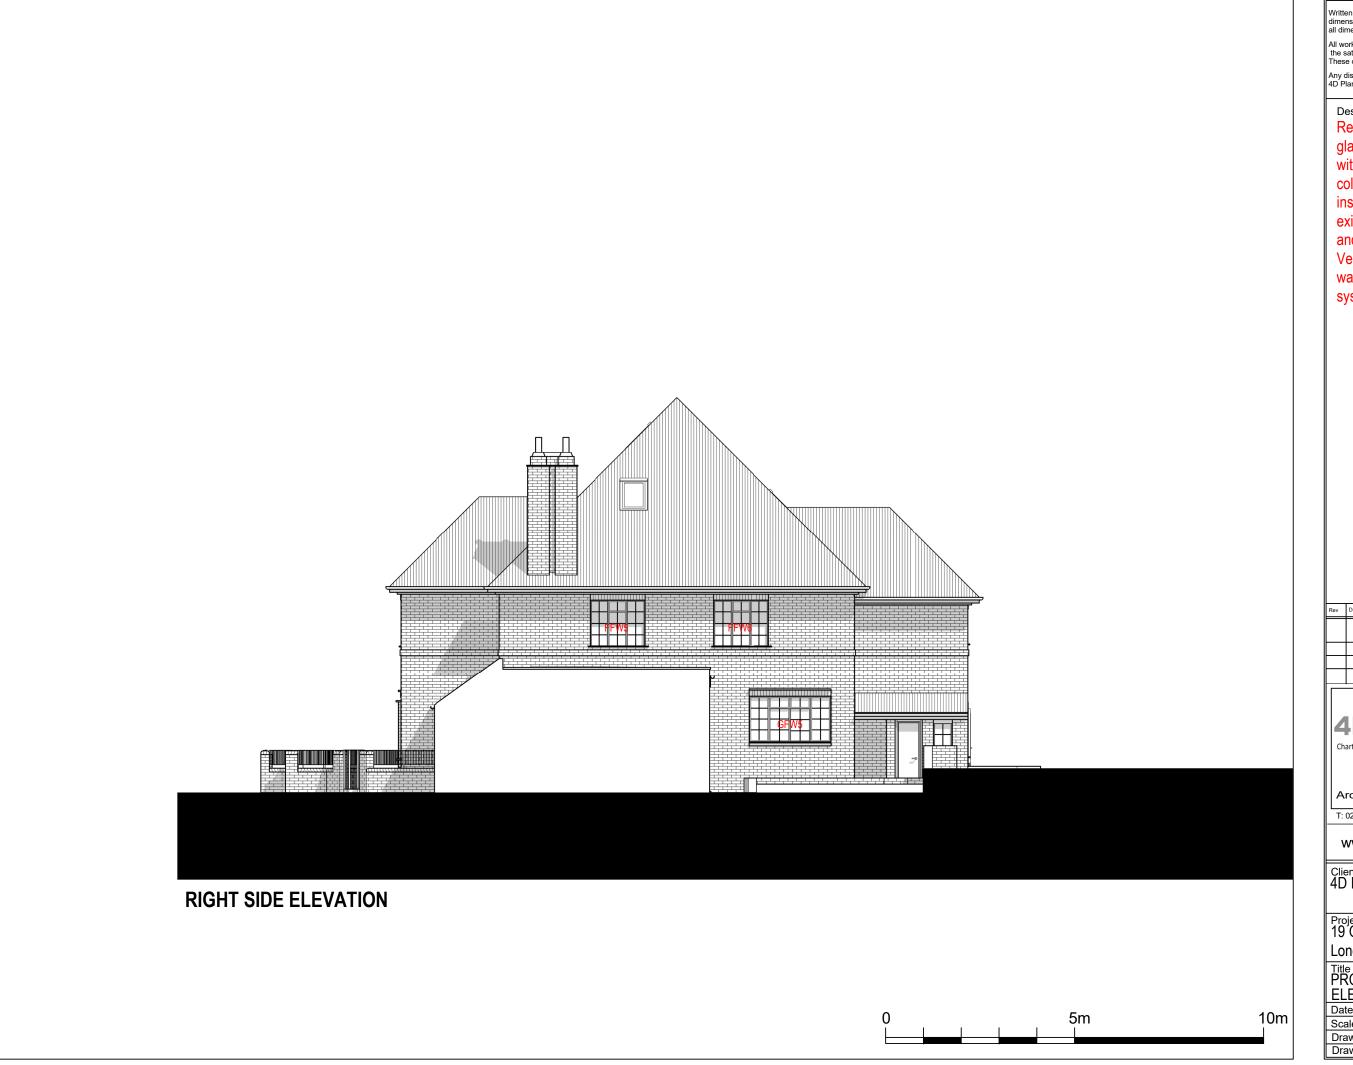

#### Description

Replacement of 15 singleglazed steel framed windows with double-glazed like-for-like colour white outside and Black inside to match character of existing windows in properties and appearance.

Vents will be included on the walls/ damp proof course system

| Rev | Date | Description | by       | chk |
|-----|------|-------------|----------|-----|
|     |      |             |          |     |
|     |      |             |          |     |
|     |      |             |          |     |
|     |      |             |          |     |
|     | וח   | PI ANNIN    | <u>-</u> | тм  |

Chartered Town Planners & Architectural Technicians

Architecture I Town Planning
T: 0203 1500 183 www.GetMePlanning.com

www.GetMePlanning.com

Client 4D PLANNING

Project 19 Glenilla Rd, Belsize Park, London NW3 4AL

Title PROPOSED DRAWINGS ELEVATIONS

Date: 03.05.2023 Rev:
Scale: 1:100@A3
Drawing No.4D -387 P 03
Drawn by : MAX

| 4 | lD. | PLANNING | 5 | тм |
|---|-----|----------|---|----|
|   |     |          |   |    |
|   |     |          |   |    |
|   |     |          |   |    |
|   |     |          |   |    |