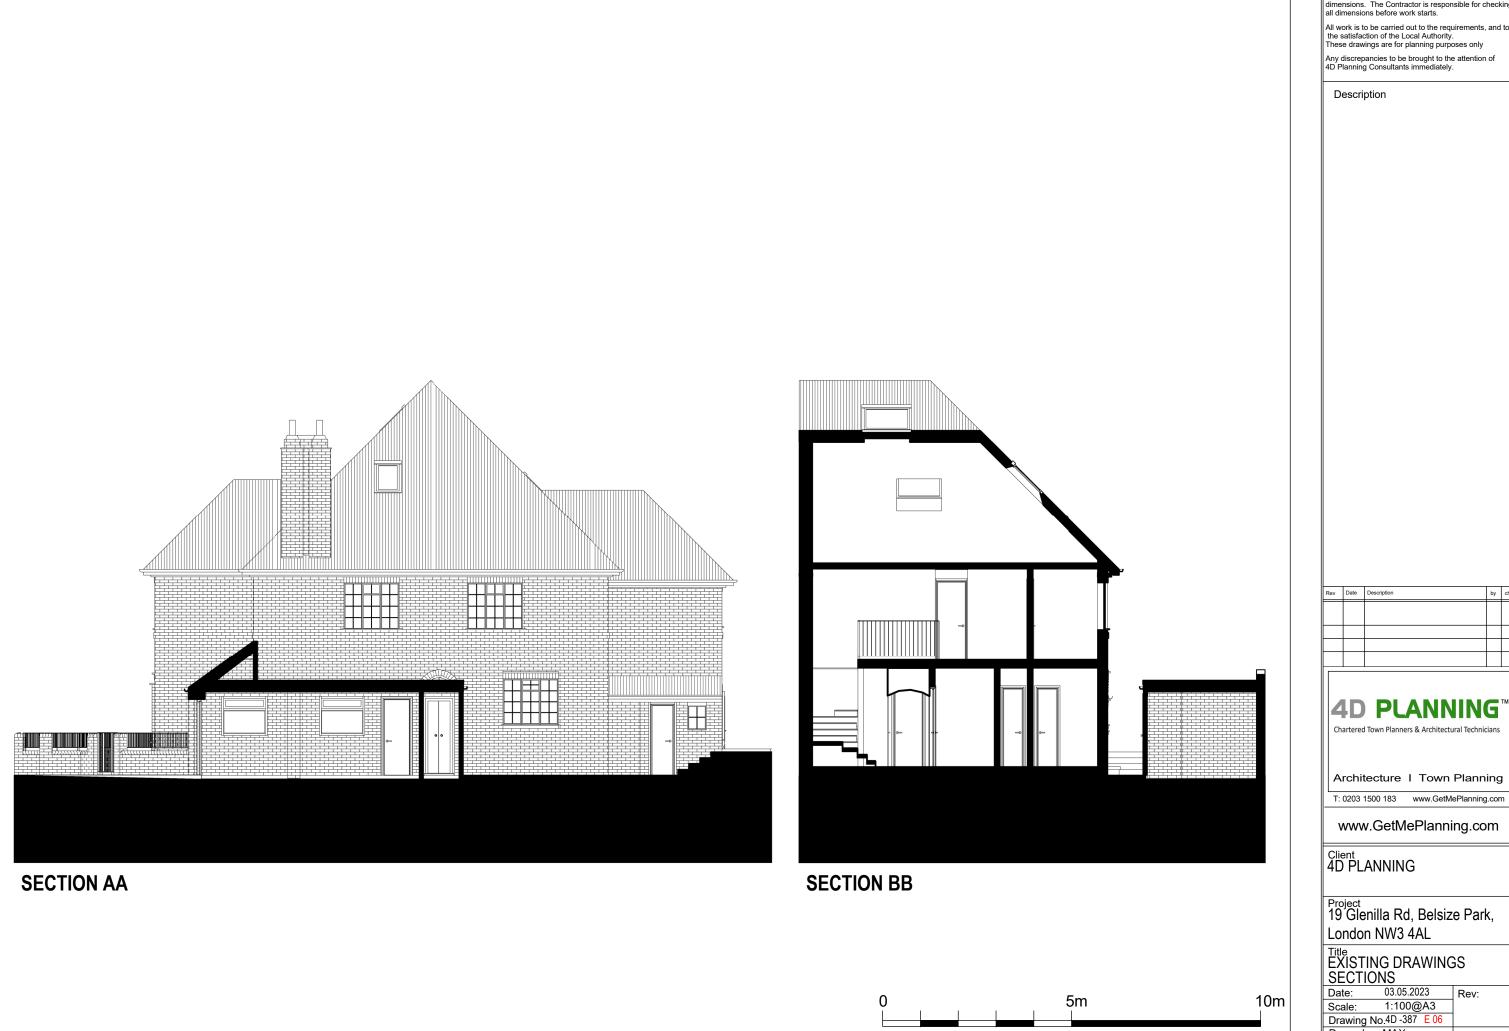

Architecture I Town Planning

www.GetMePlanning.com

Client 4D PLANNING

Project 19 Glenilla Rd, Belsize Park, London NW3 4AL

Title
EXISTING DRAWINGS
SECTIONS

Date: 03.05.2023
Scale: 1:100@A3
Drawing No.4D -387 E 06
Drawn by : MAX