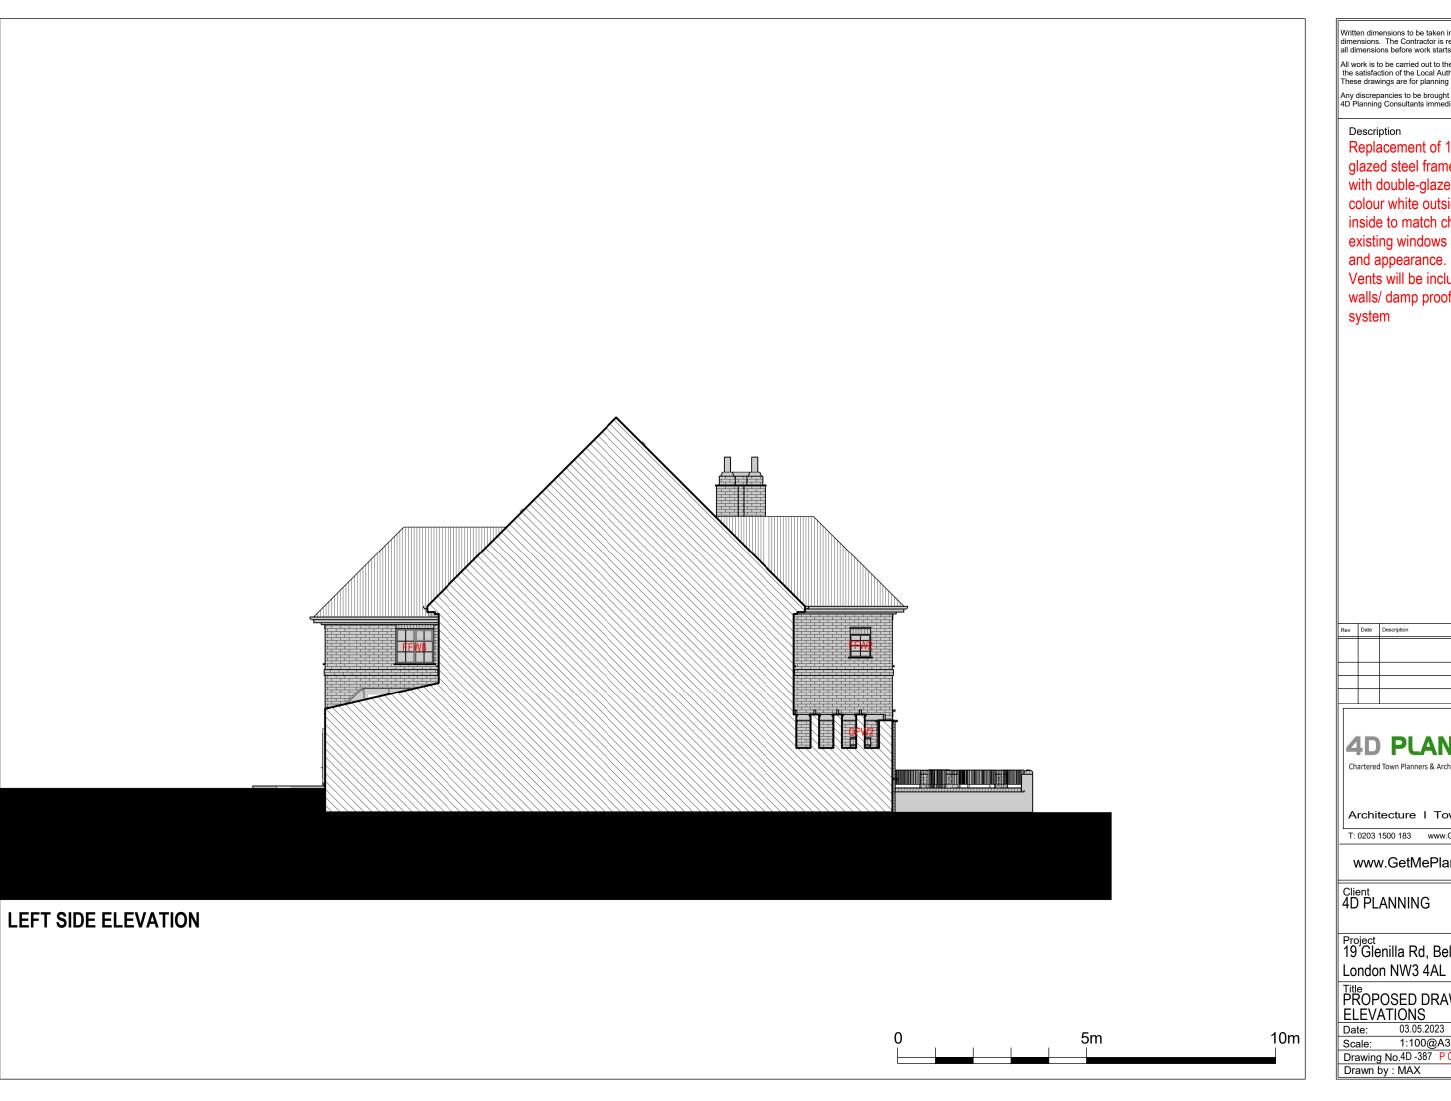

#### Description

Replacement of 15 singleglazed steel framed windows with double-glazed like-for-like colour white outside and Black inside to match character of existing windows in properties and appearance.

Vents will be included on the walls/ damp proof course system

| Rev | Date | Description | by       | chk |
|-----|------|-------------|----------|-----|
|     |      |             |          |     |
|     |      |             |          |     |
|     |      |             |          |     |
|     |      |             |          |     |
|     | וח   | PI ANNIN    | <u>-</u> | тм  |