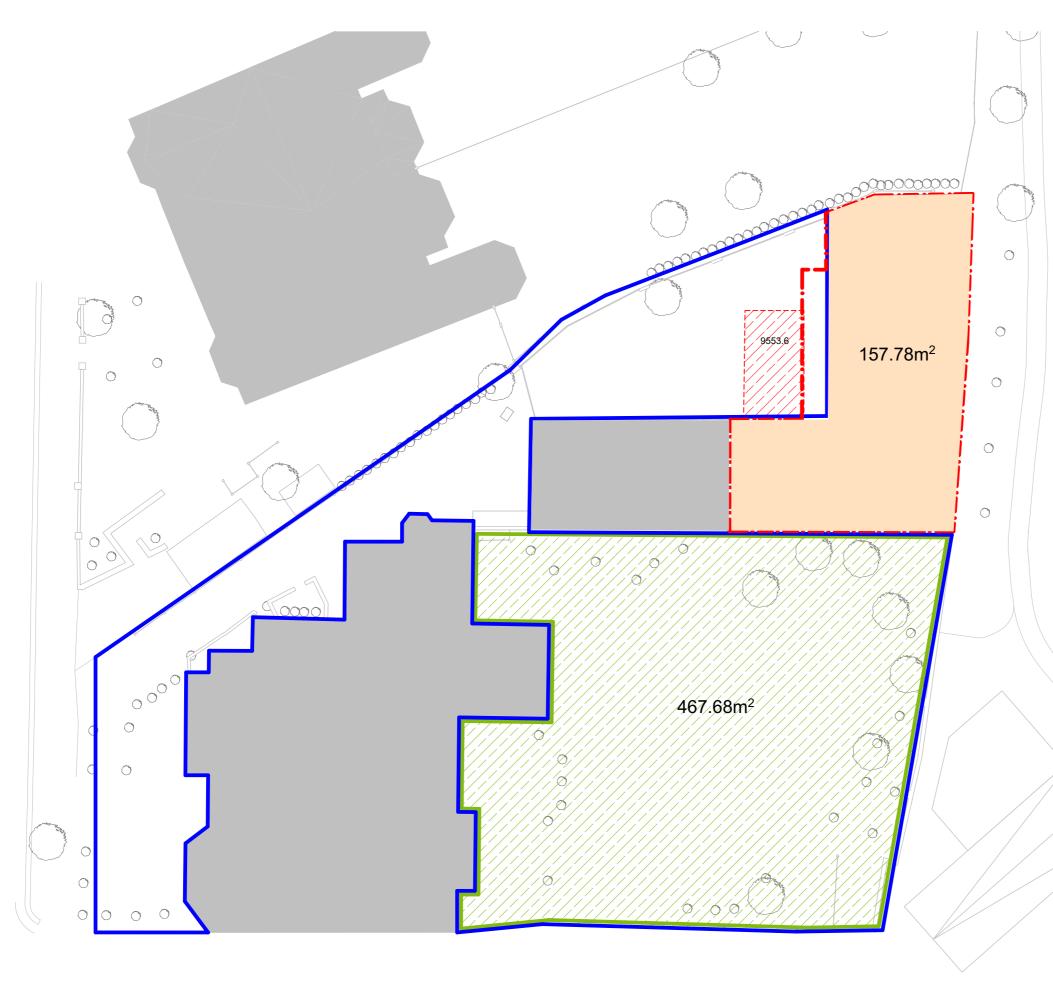

## LEGEND

Area of Freehold Site and Premises subject of Application

Ownership of surface and below ground level

Adjacent land over which Application Site and Premises have the established full unconditional legal rights of pedestrian and vehicular access, parking/garaging, all other general uses, full use of Communal Gardens, own Services: Gas, Mains Water, Mains Electricity, Drainage, Cable Services, communal General Waste and Recycle Waste Bin facilities, own CCTV Security system Full use of Communal Gardens

Basement development site