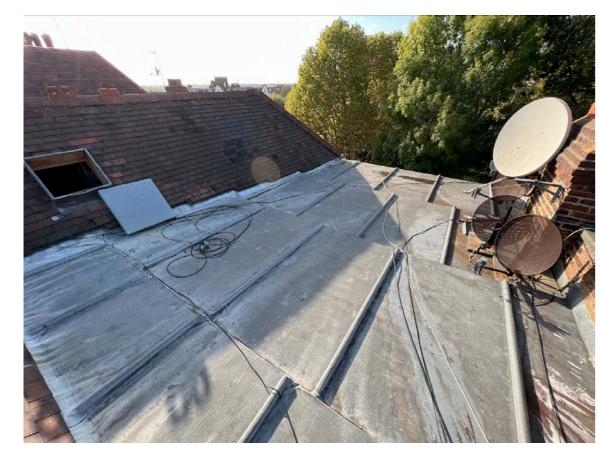

All subject to detailed design and statutory consents.

3 - Existing balcony

1 - West Elevation

4 - Existing roof looking west towards the gardens

5 - Existing roof looking east towards Langland Gardens

(-) 19 06 23 For planning