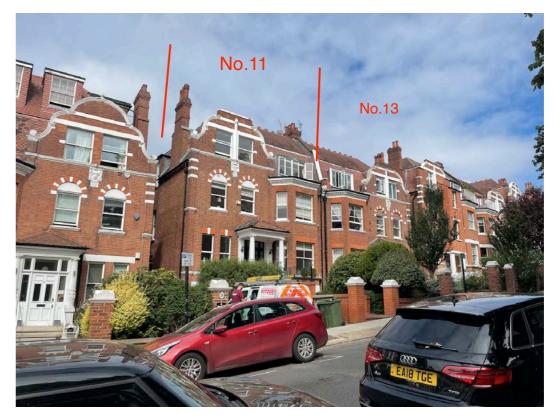

All subject to detailed design and statutory consents.

3 - Existing balcony

1 - West Elevation

4 - Existing roof looking west towards the gardens

5 - Existing roof looking east towards Langland Gardens

(-) 19 06 23 For planning