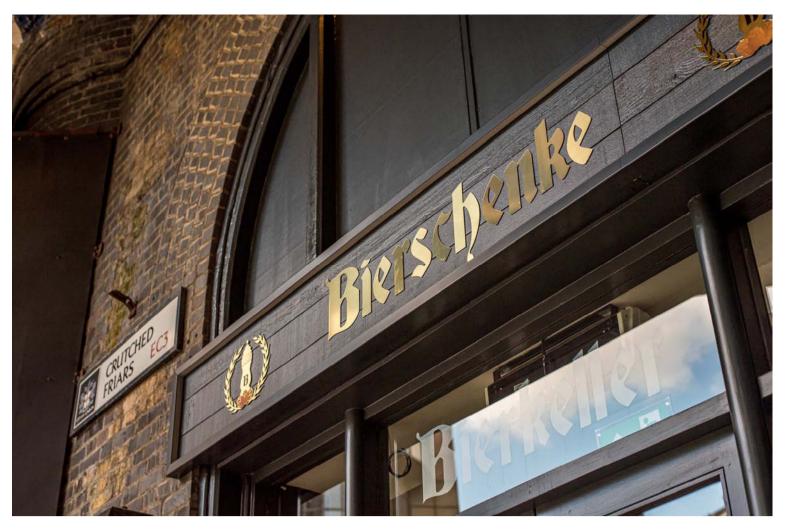

## **4 x** illuminated timber sign with brass lettering

Painted timber boarding and frame RAL 7016 Anthracite Grey with brass lettering & logos Dimensions: 450mm high, 3 x 2,825mm & 1 x 3,250 long, 50mm deep Height above ground: 2,620mm