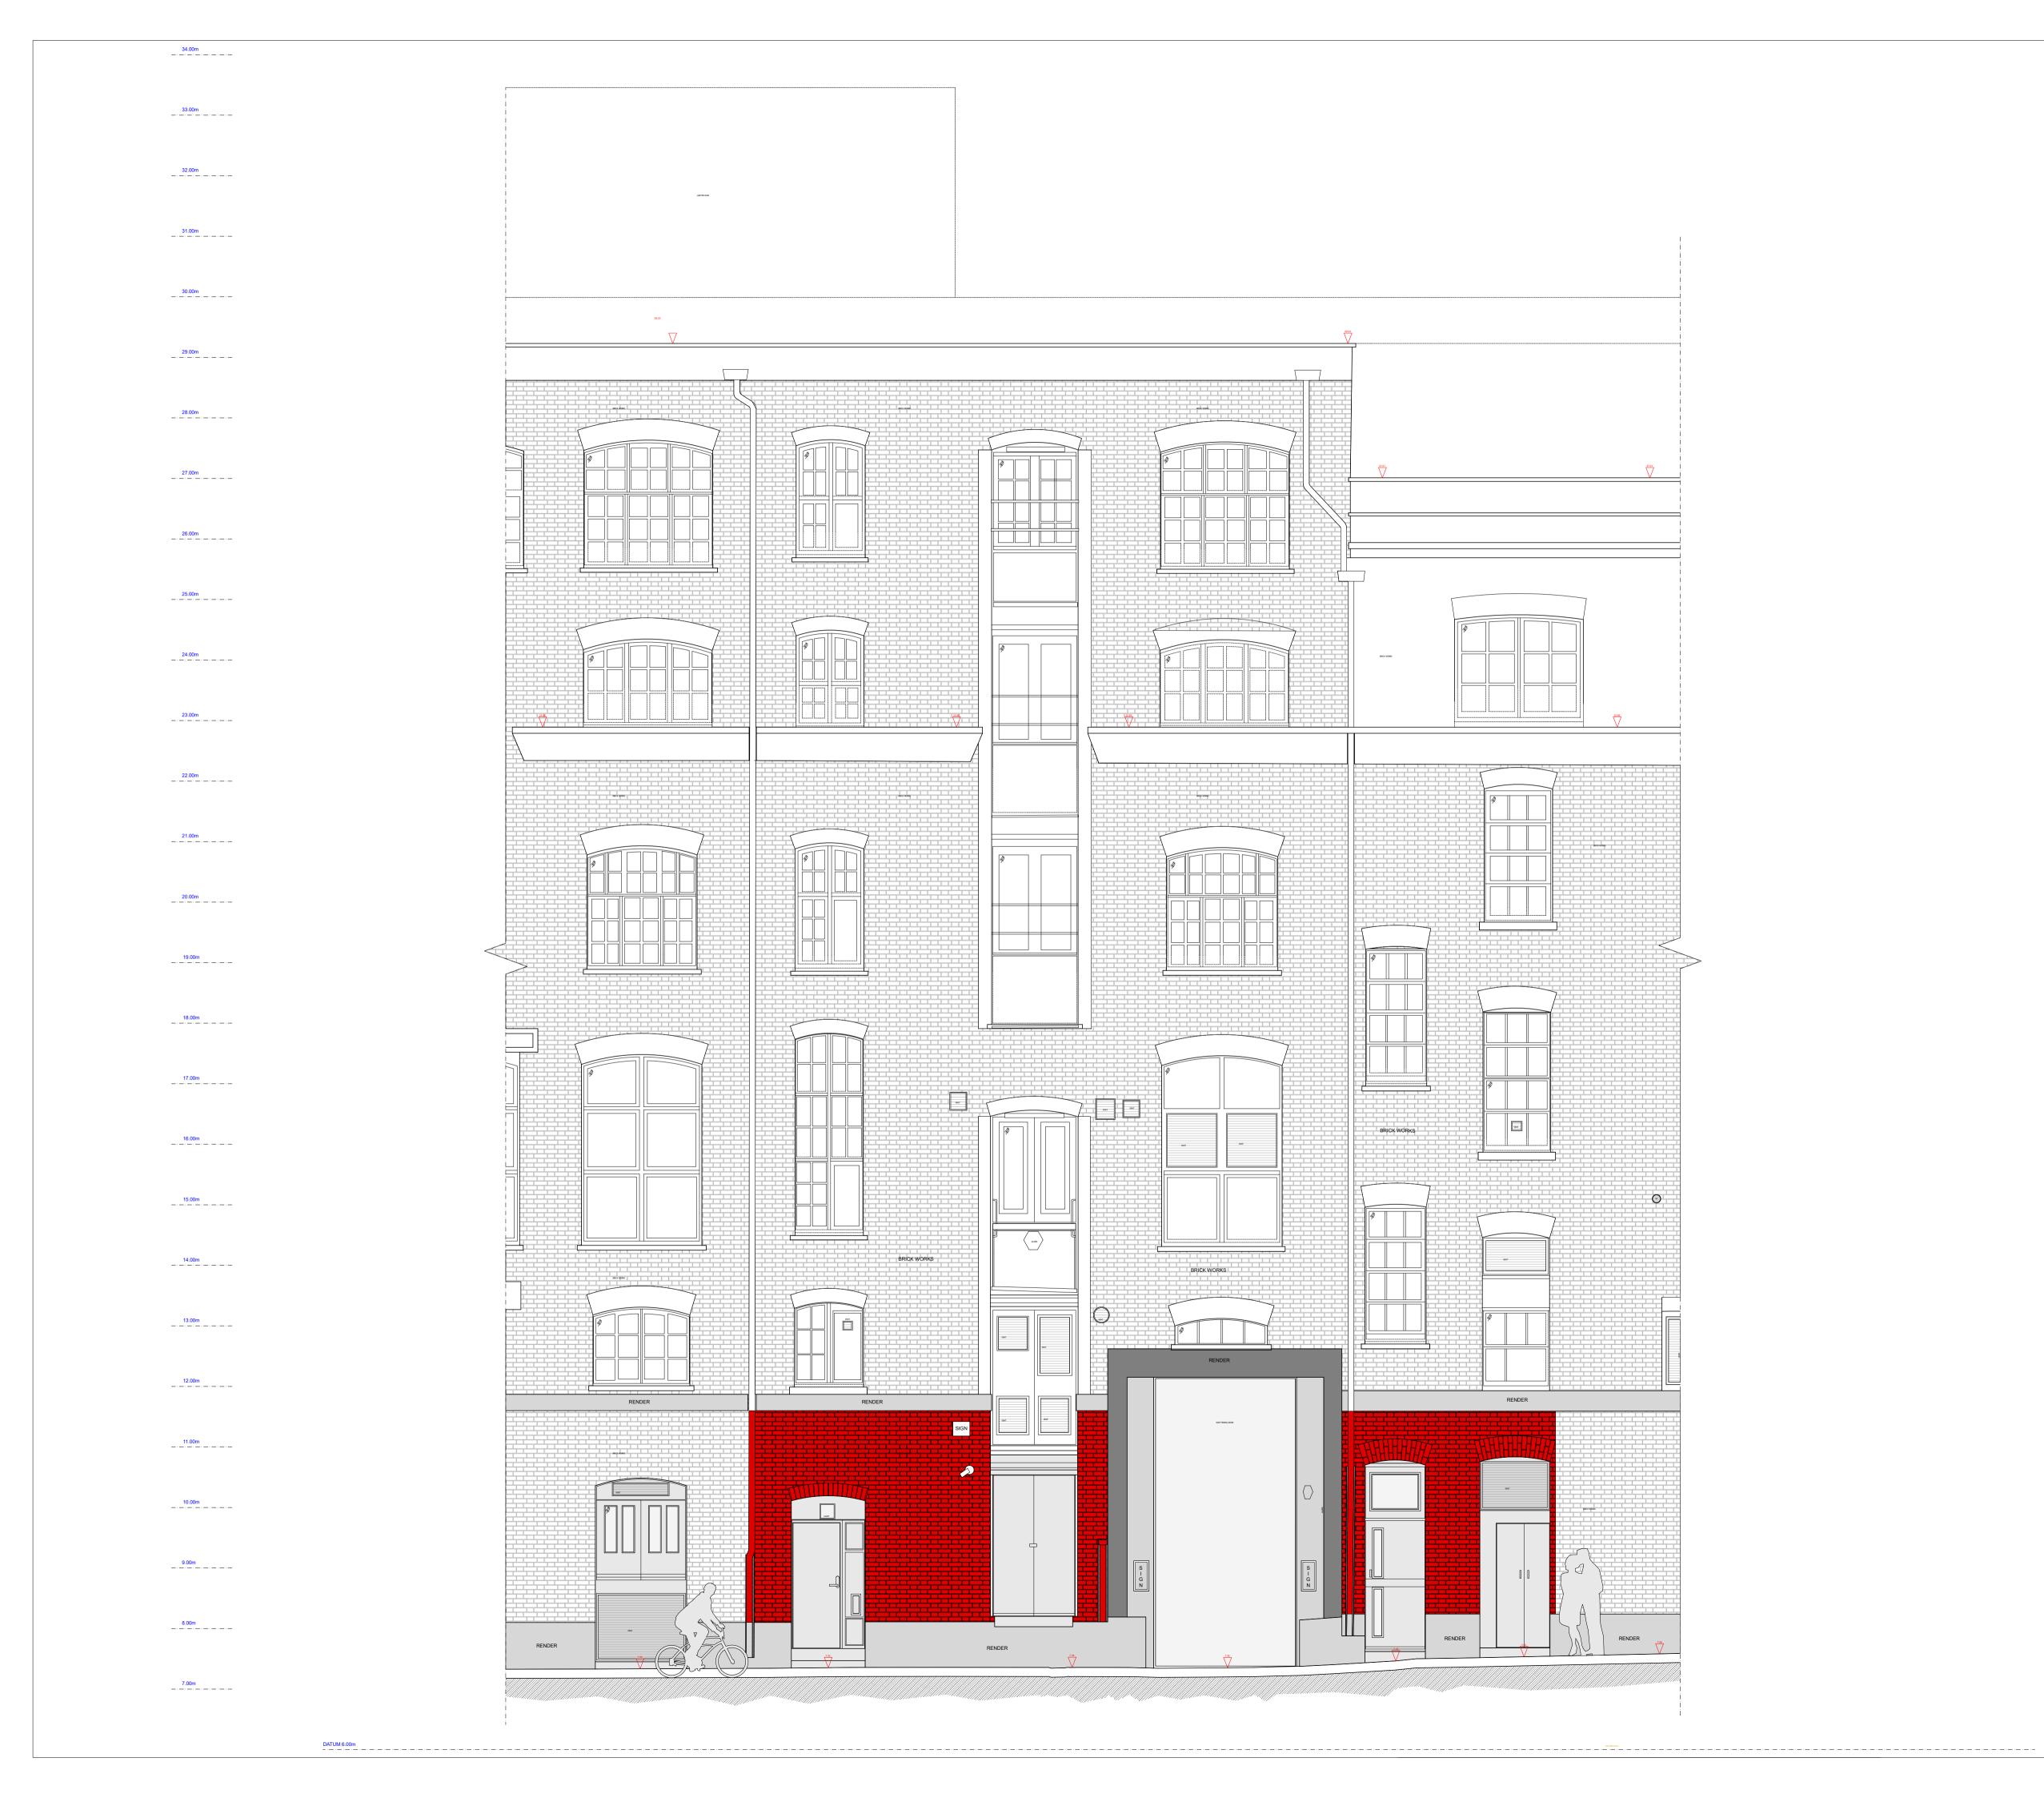

<text><text><text><text><text><text><text><text>

SCALE: 1:50@A1 / 1:100@A3

0
1
2
3

**NOTES** 

Set figured dimensions only. Do not scale of this drawings. All dimensions to be checked on site and any inconsistencies must be reported back to KS Design.

All structural information to be taken from structural engineer's drawings.

All structural information to be taken from structural engineer's drawings.

**Design of trawing is protected under copyright and shall not be copied or reproduced in part or whole without prior expressed permission.

<b>Delanning Delanning Delanning** 