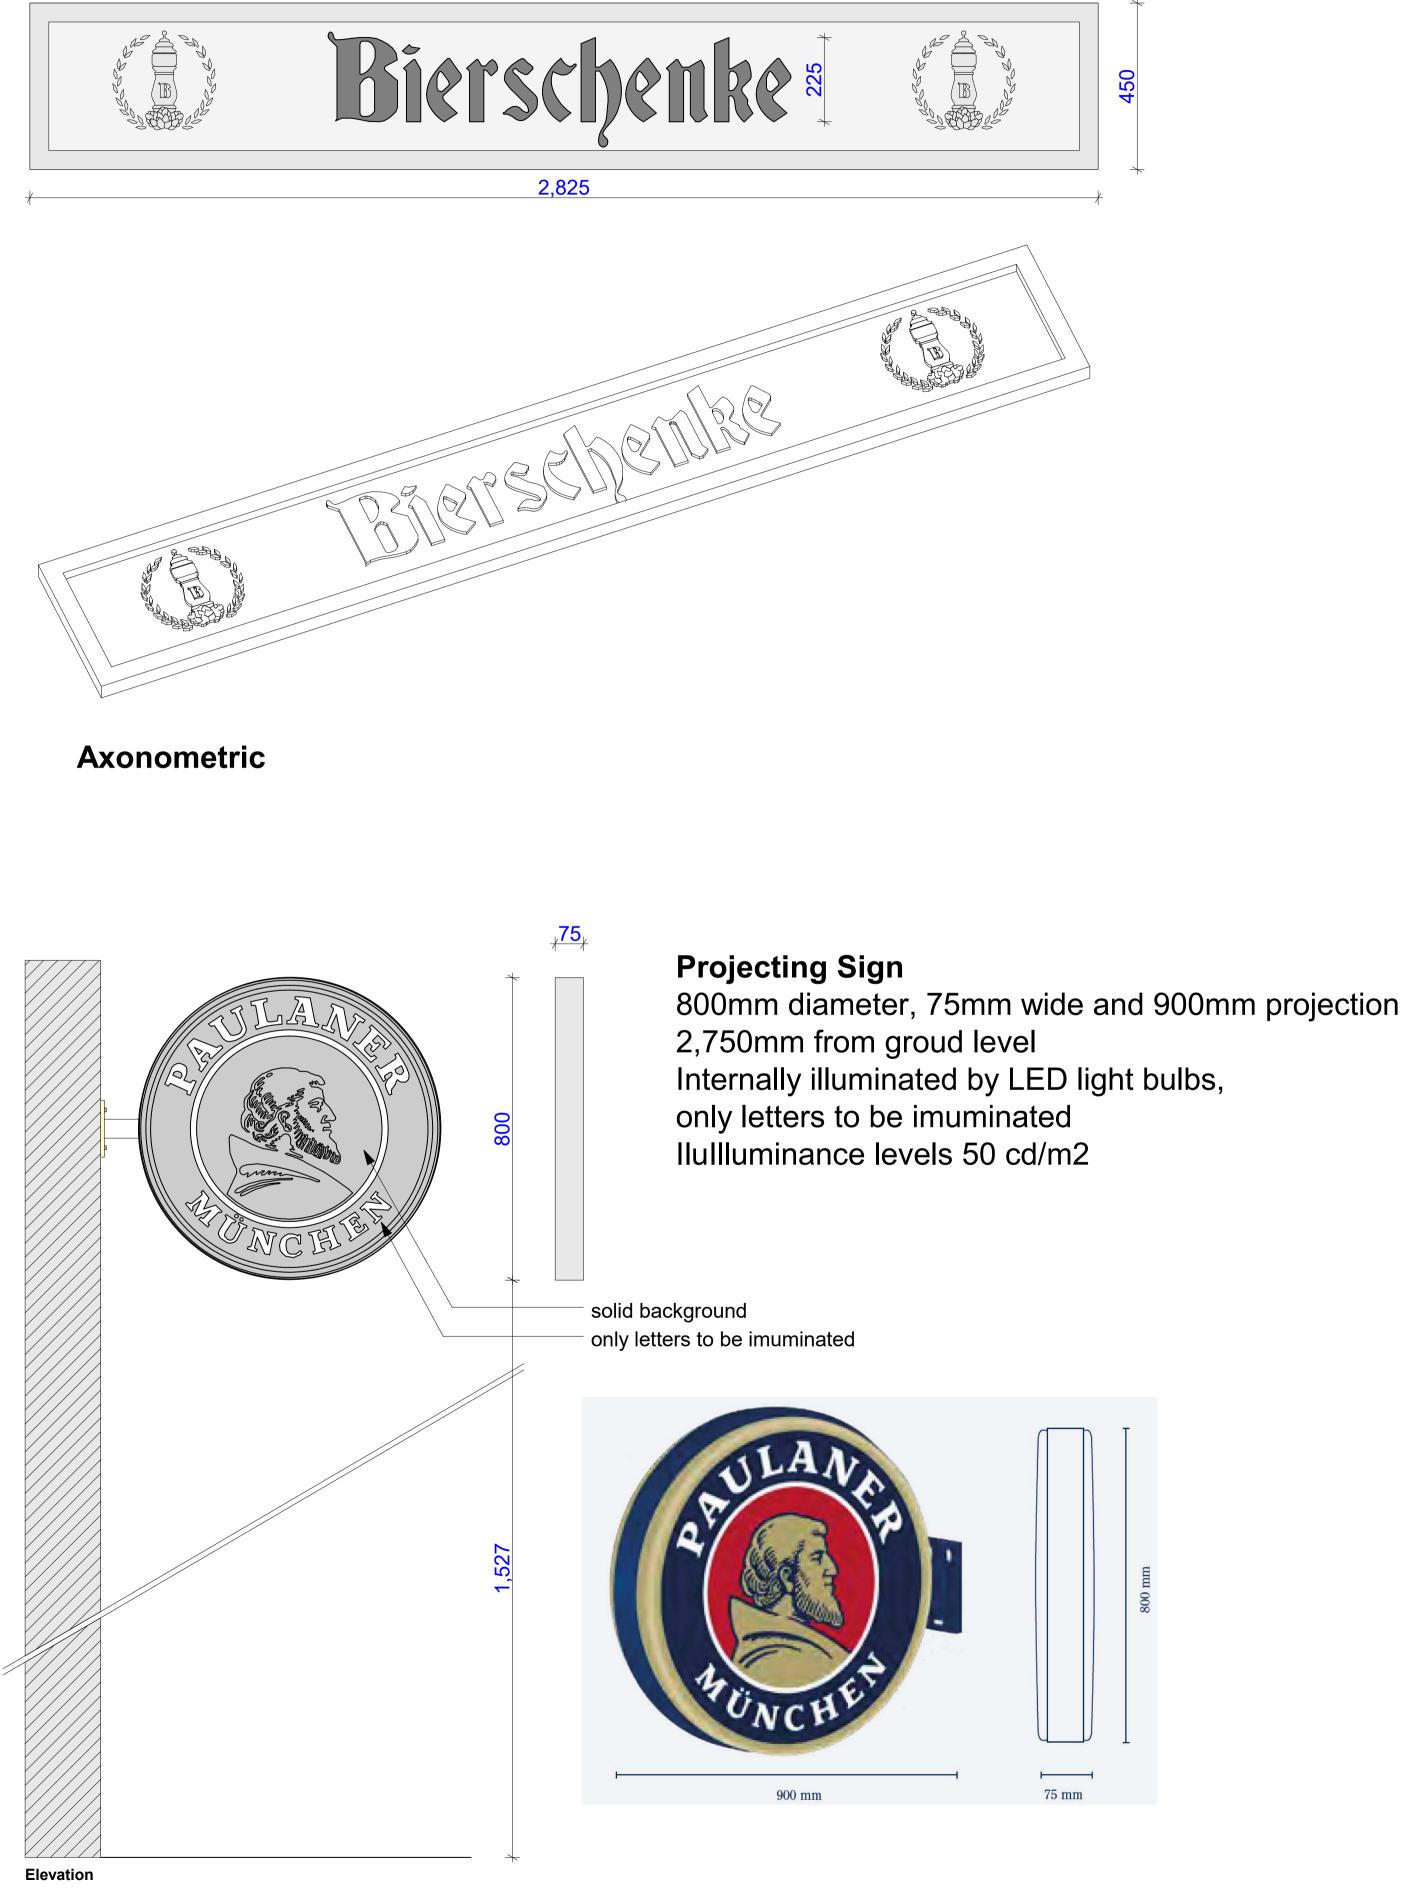

## **4 x** illuminated timber sign with brass lettering

Painted timber boarding and frame RAL 7016 Anthracite Grey with brass lettering & logos Dimensions: 450mm high, 3 x 2,825mm & 1 x 3,250 long, 50mm deep Height above ground: 2,620mm