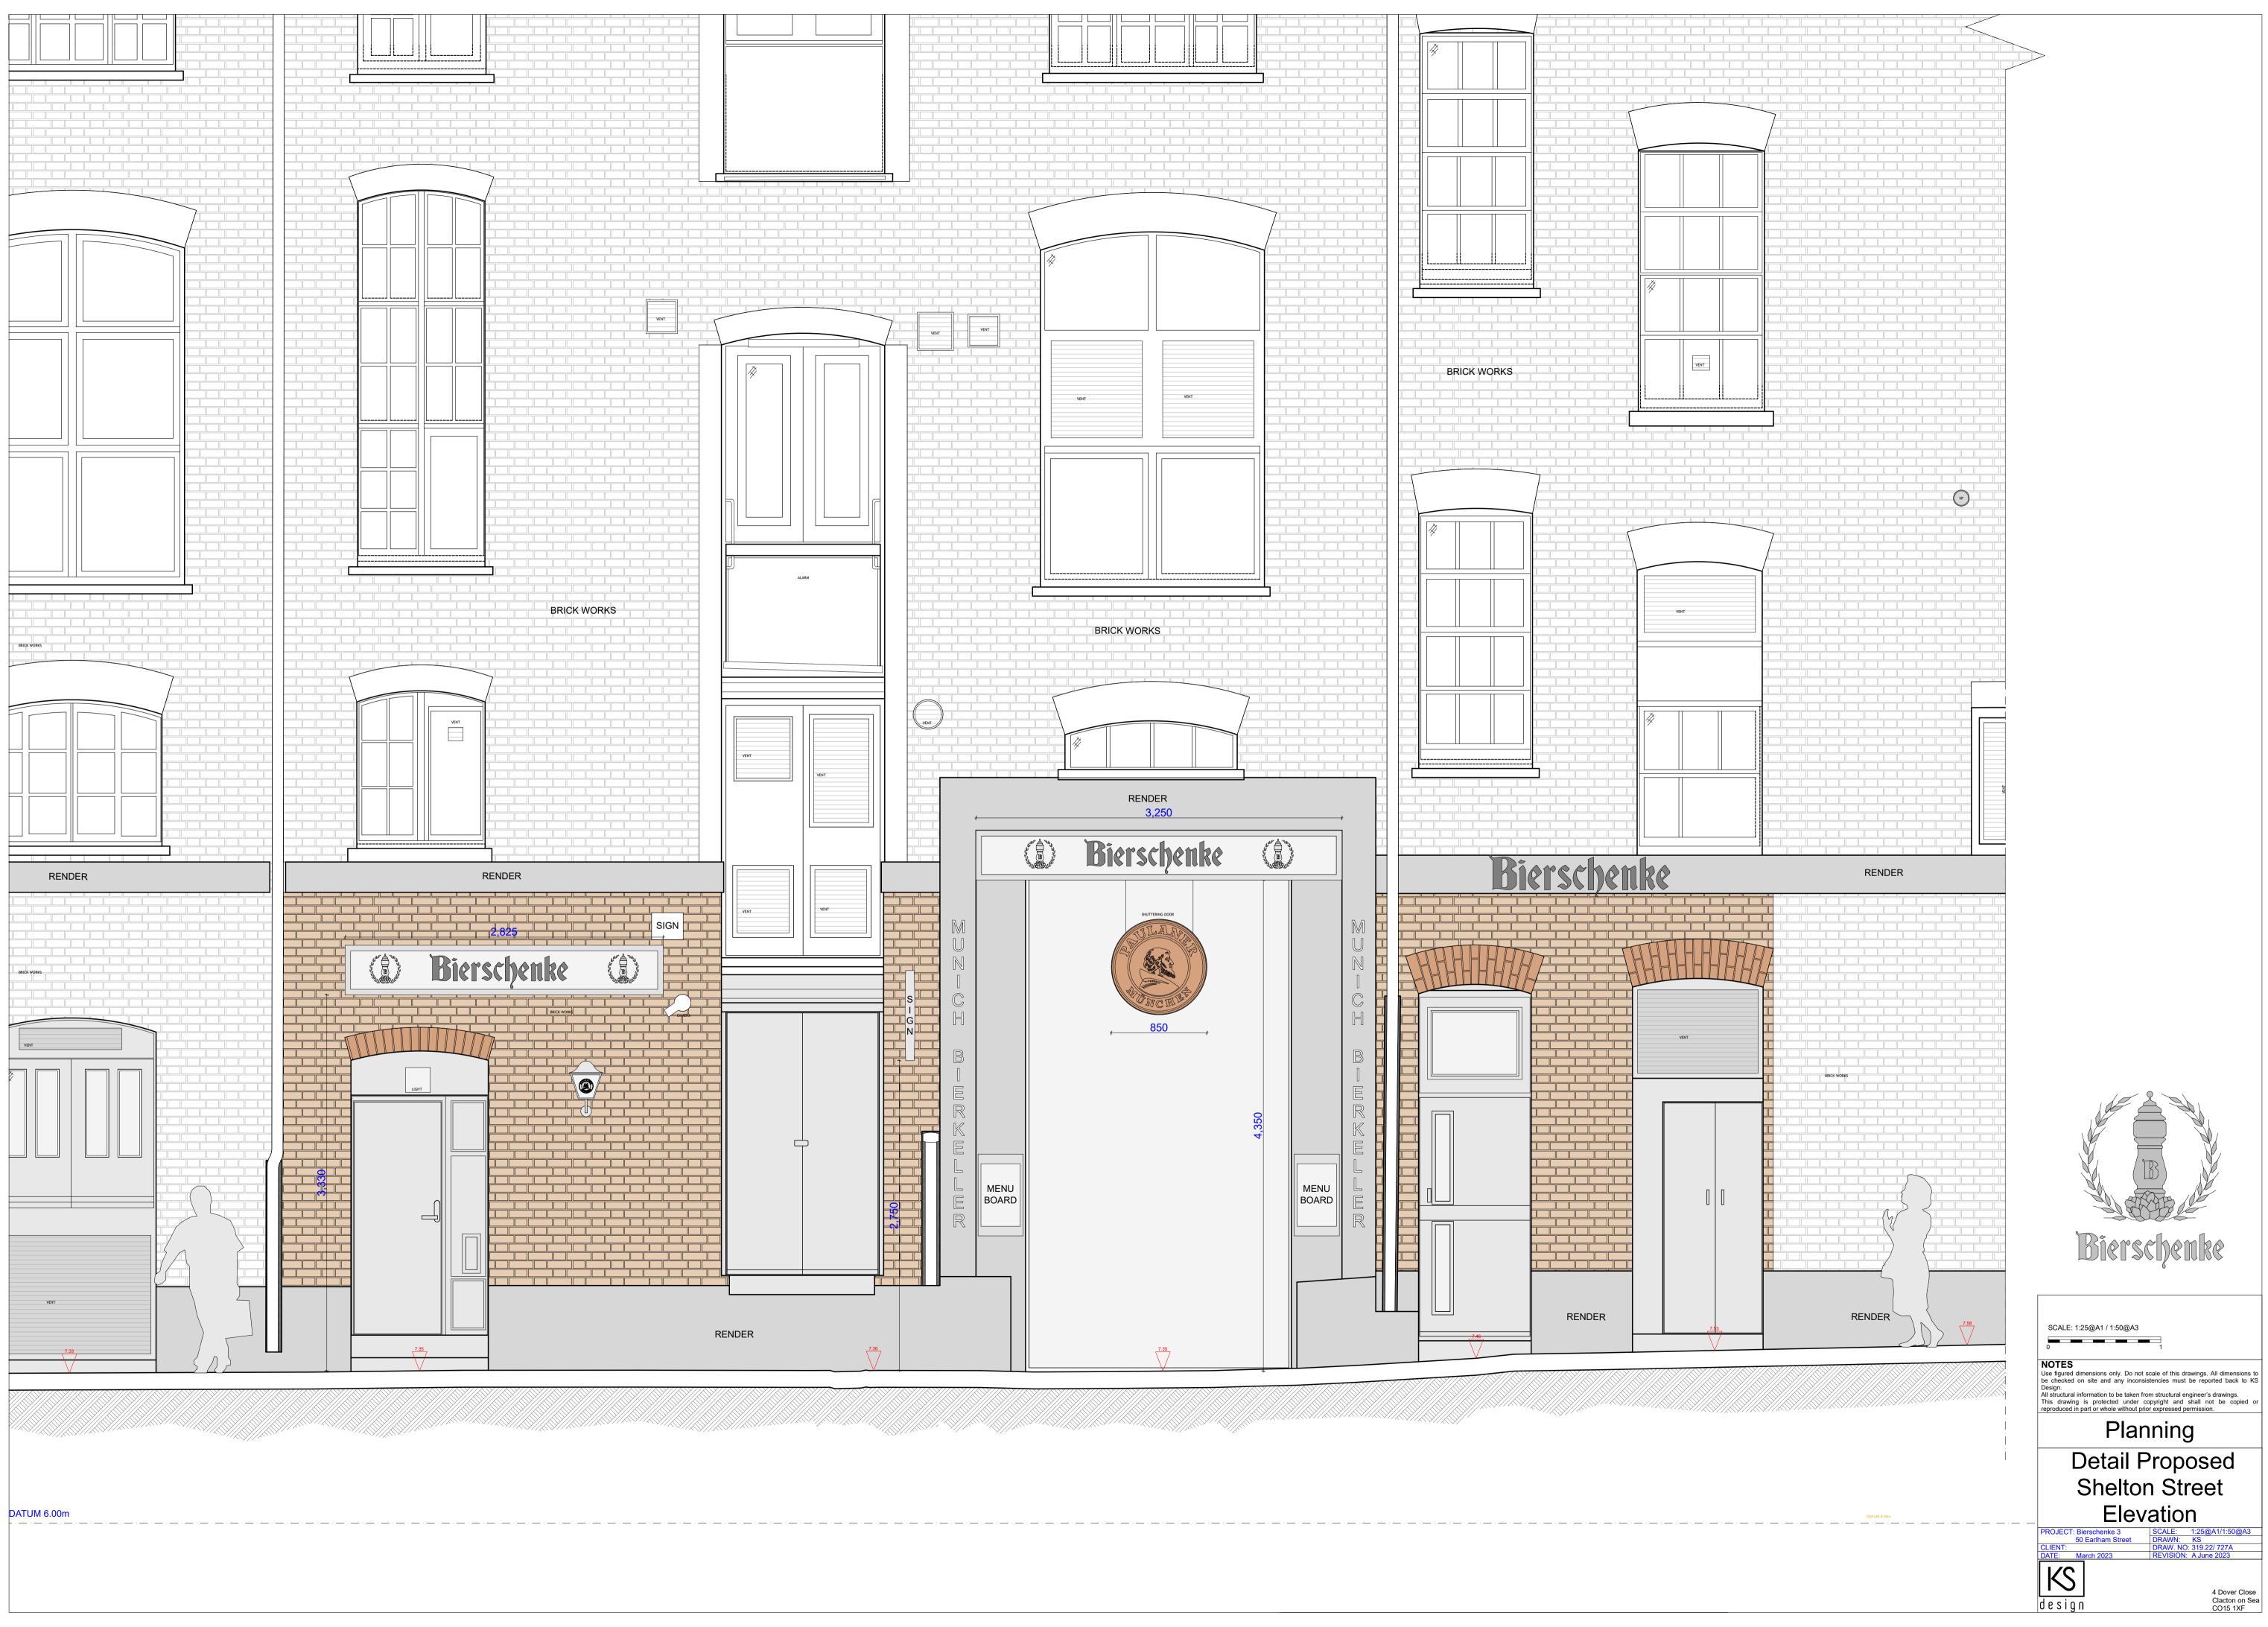

## **4 x** illuminated timber sign with brass lettering

Painted timber boarding and frame RAL 7016 Anthracite Grey with brass lettering & logos Dimensions: 450mm high, 3 x 2,825mm & 1 x 3,250 long, 50mm deep Height above ground: 2,620mm

**Bierschenke 2 Tower Hill** 

Timber Sign 850mm diameter, 20mm thick

SCALE: 1:10@A1 / 1:20

NOTES

Use figured dimensions only. Do not scale of this drawings. All dimensions to be checked on site and any inconsistencies must be reported back to KS All structural information to be taken from structural engineer's drawings. This drawing is protected under copyright and shall not be copied o reproduced in part or whole without prior expressed permission.