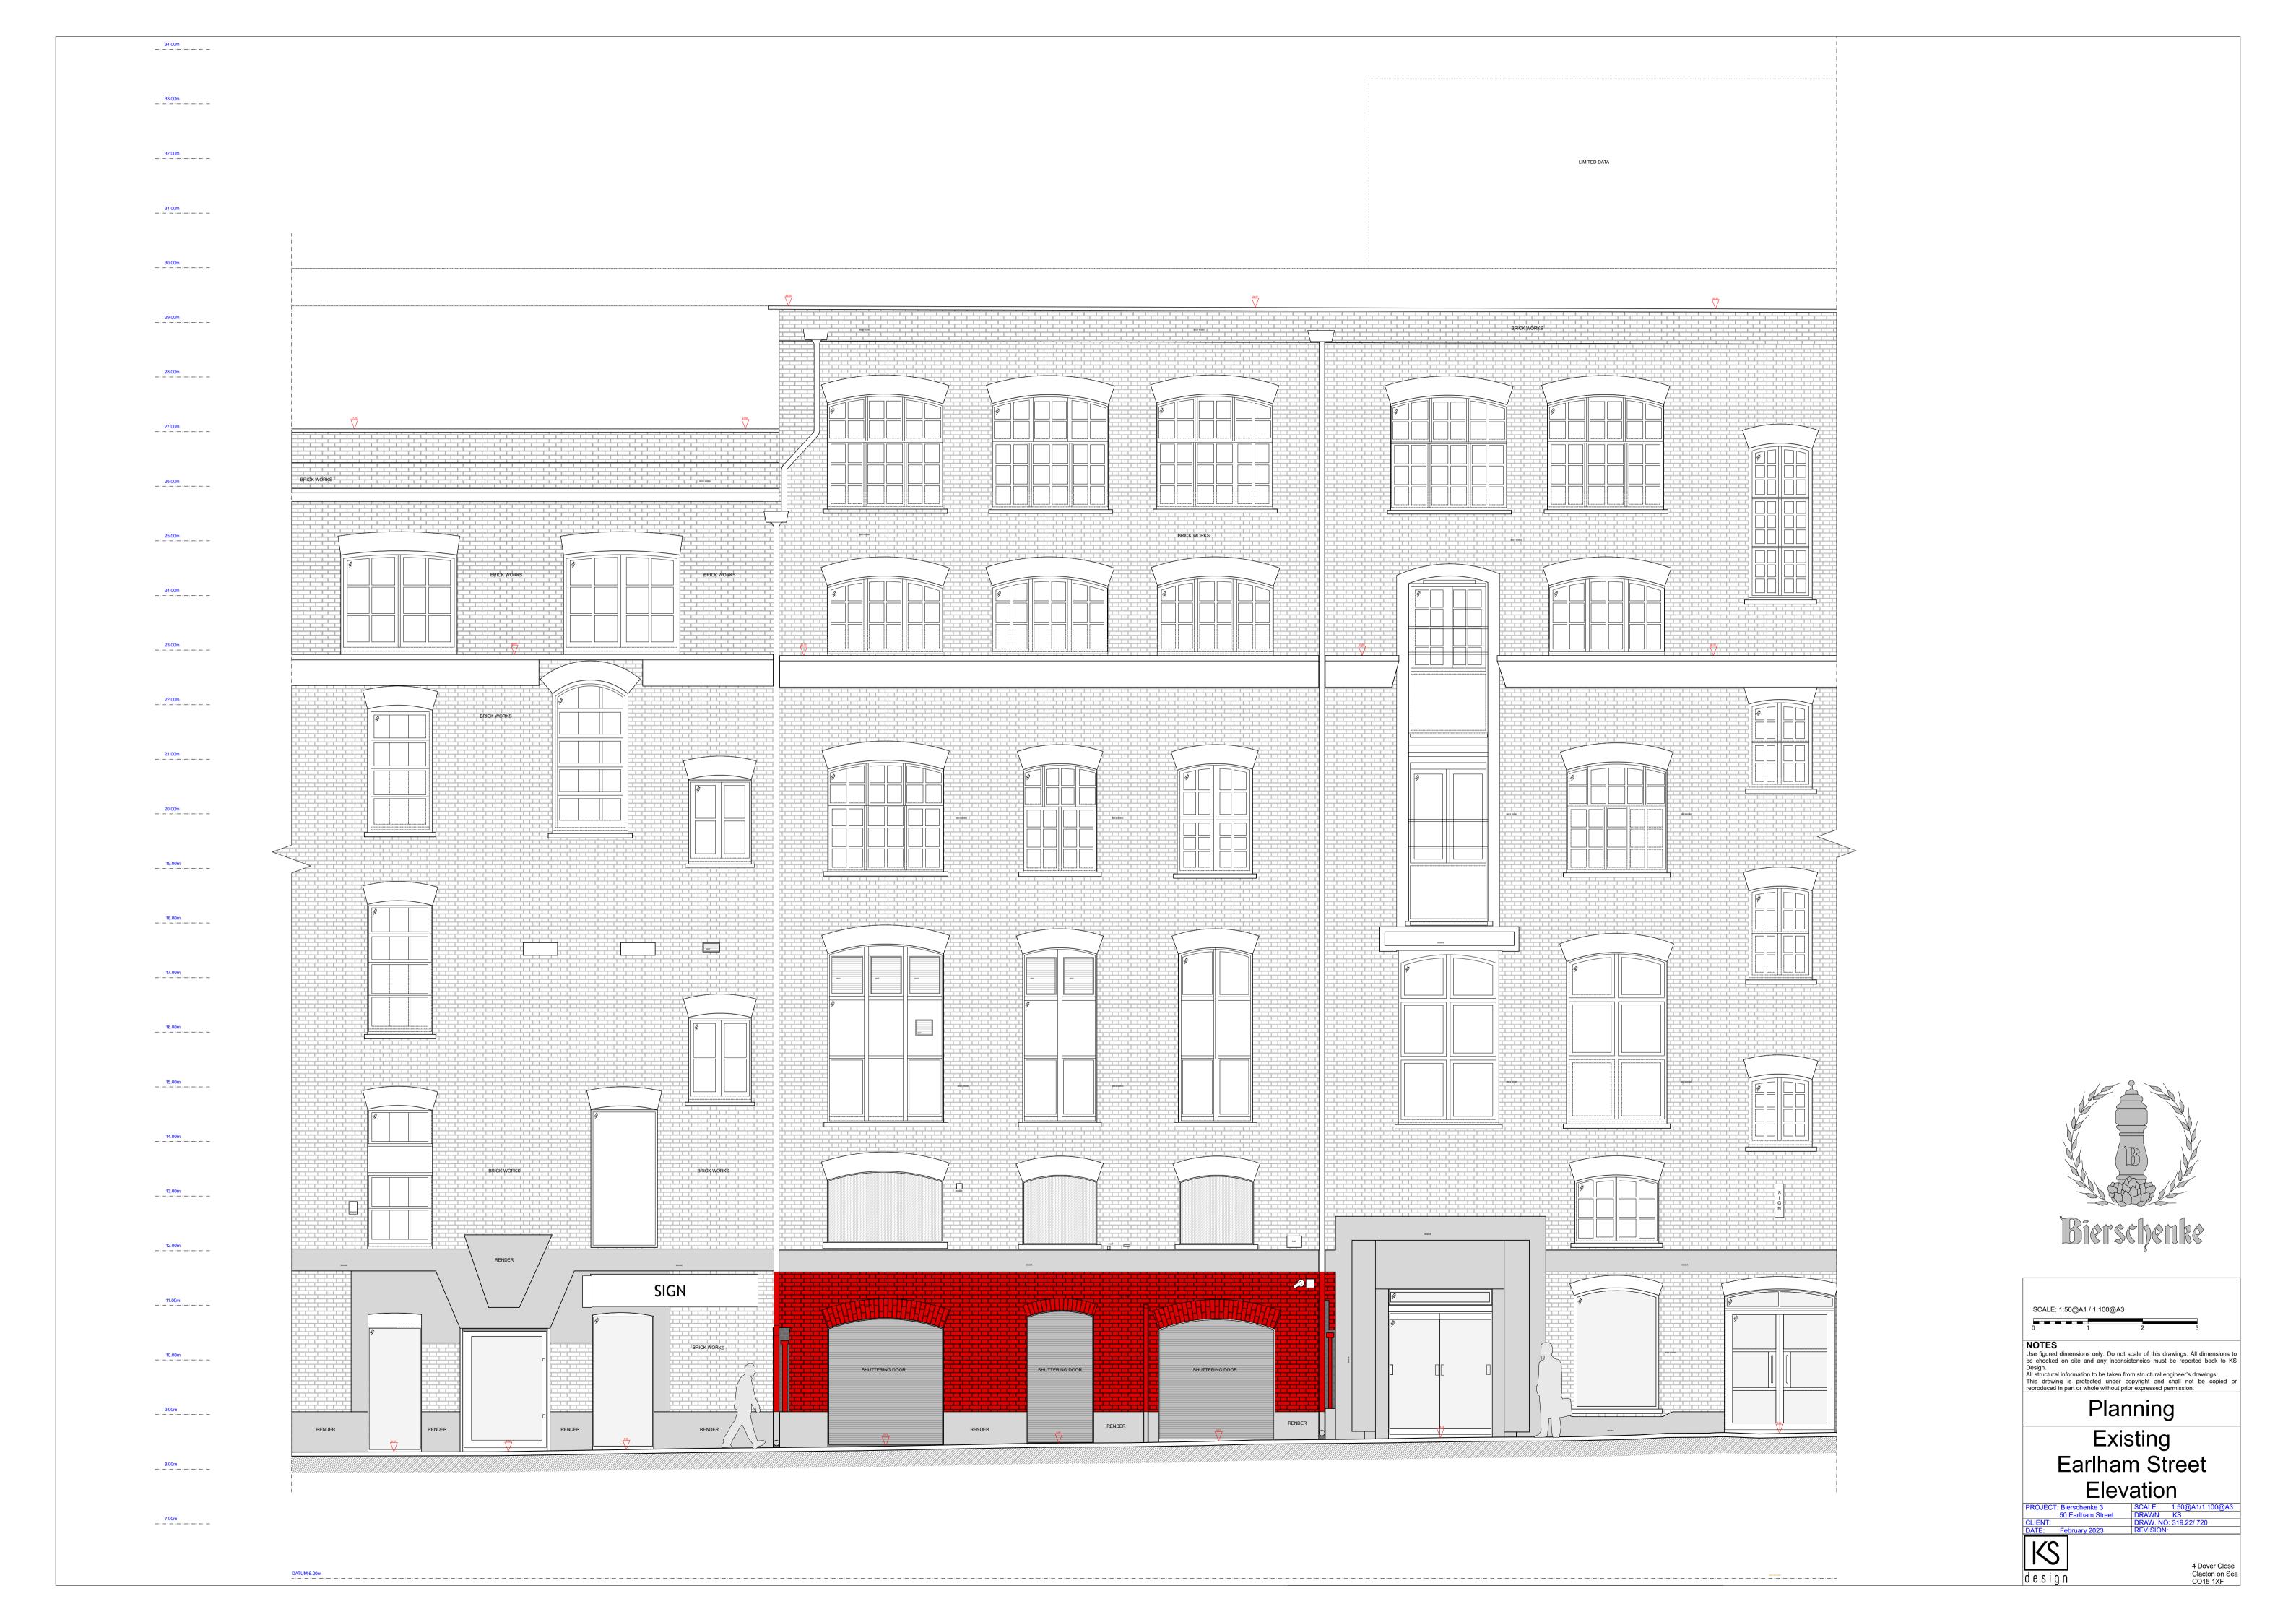

<text><text><text><text><text><text><text><text>

SCALE: 1:50@A1 / 1:100@A3

0
1
2
3

**NOTES** 

Set figured dimensions only. Do not scale of this drawings. All dimensions to be checked on site and any inconsistencies must be reported back to KS Design.

All structural information to be taken from structural engineer's drawings.

All structural information to be taken from structural engineer's drawings.

**Design of trawing is protected under copyright and shall not be copied or reproduced in part or whole without prior expressed permission.

<b>Delanning Delanning Delanning** 