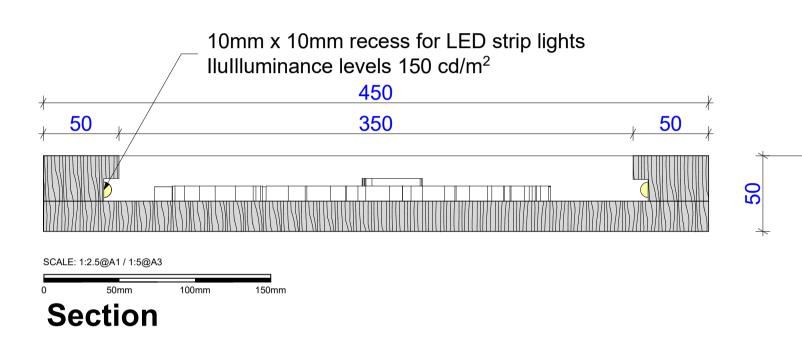

## **4 x** illuminated timber sign with brass lettering

Painted timber boarding and frame RAL 7016 Anthracite Grey with brass lettering & logos Dimensions: 450mm high, 3 x 2,825mm & 1 x 3,250 long, 50mm deep Height above ground: 2,620mm