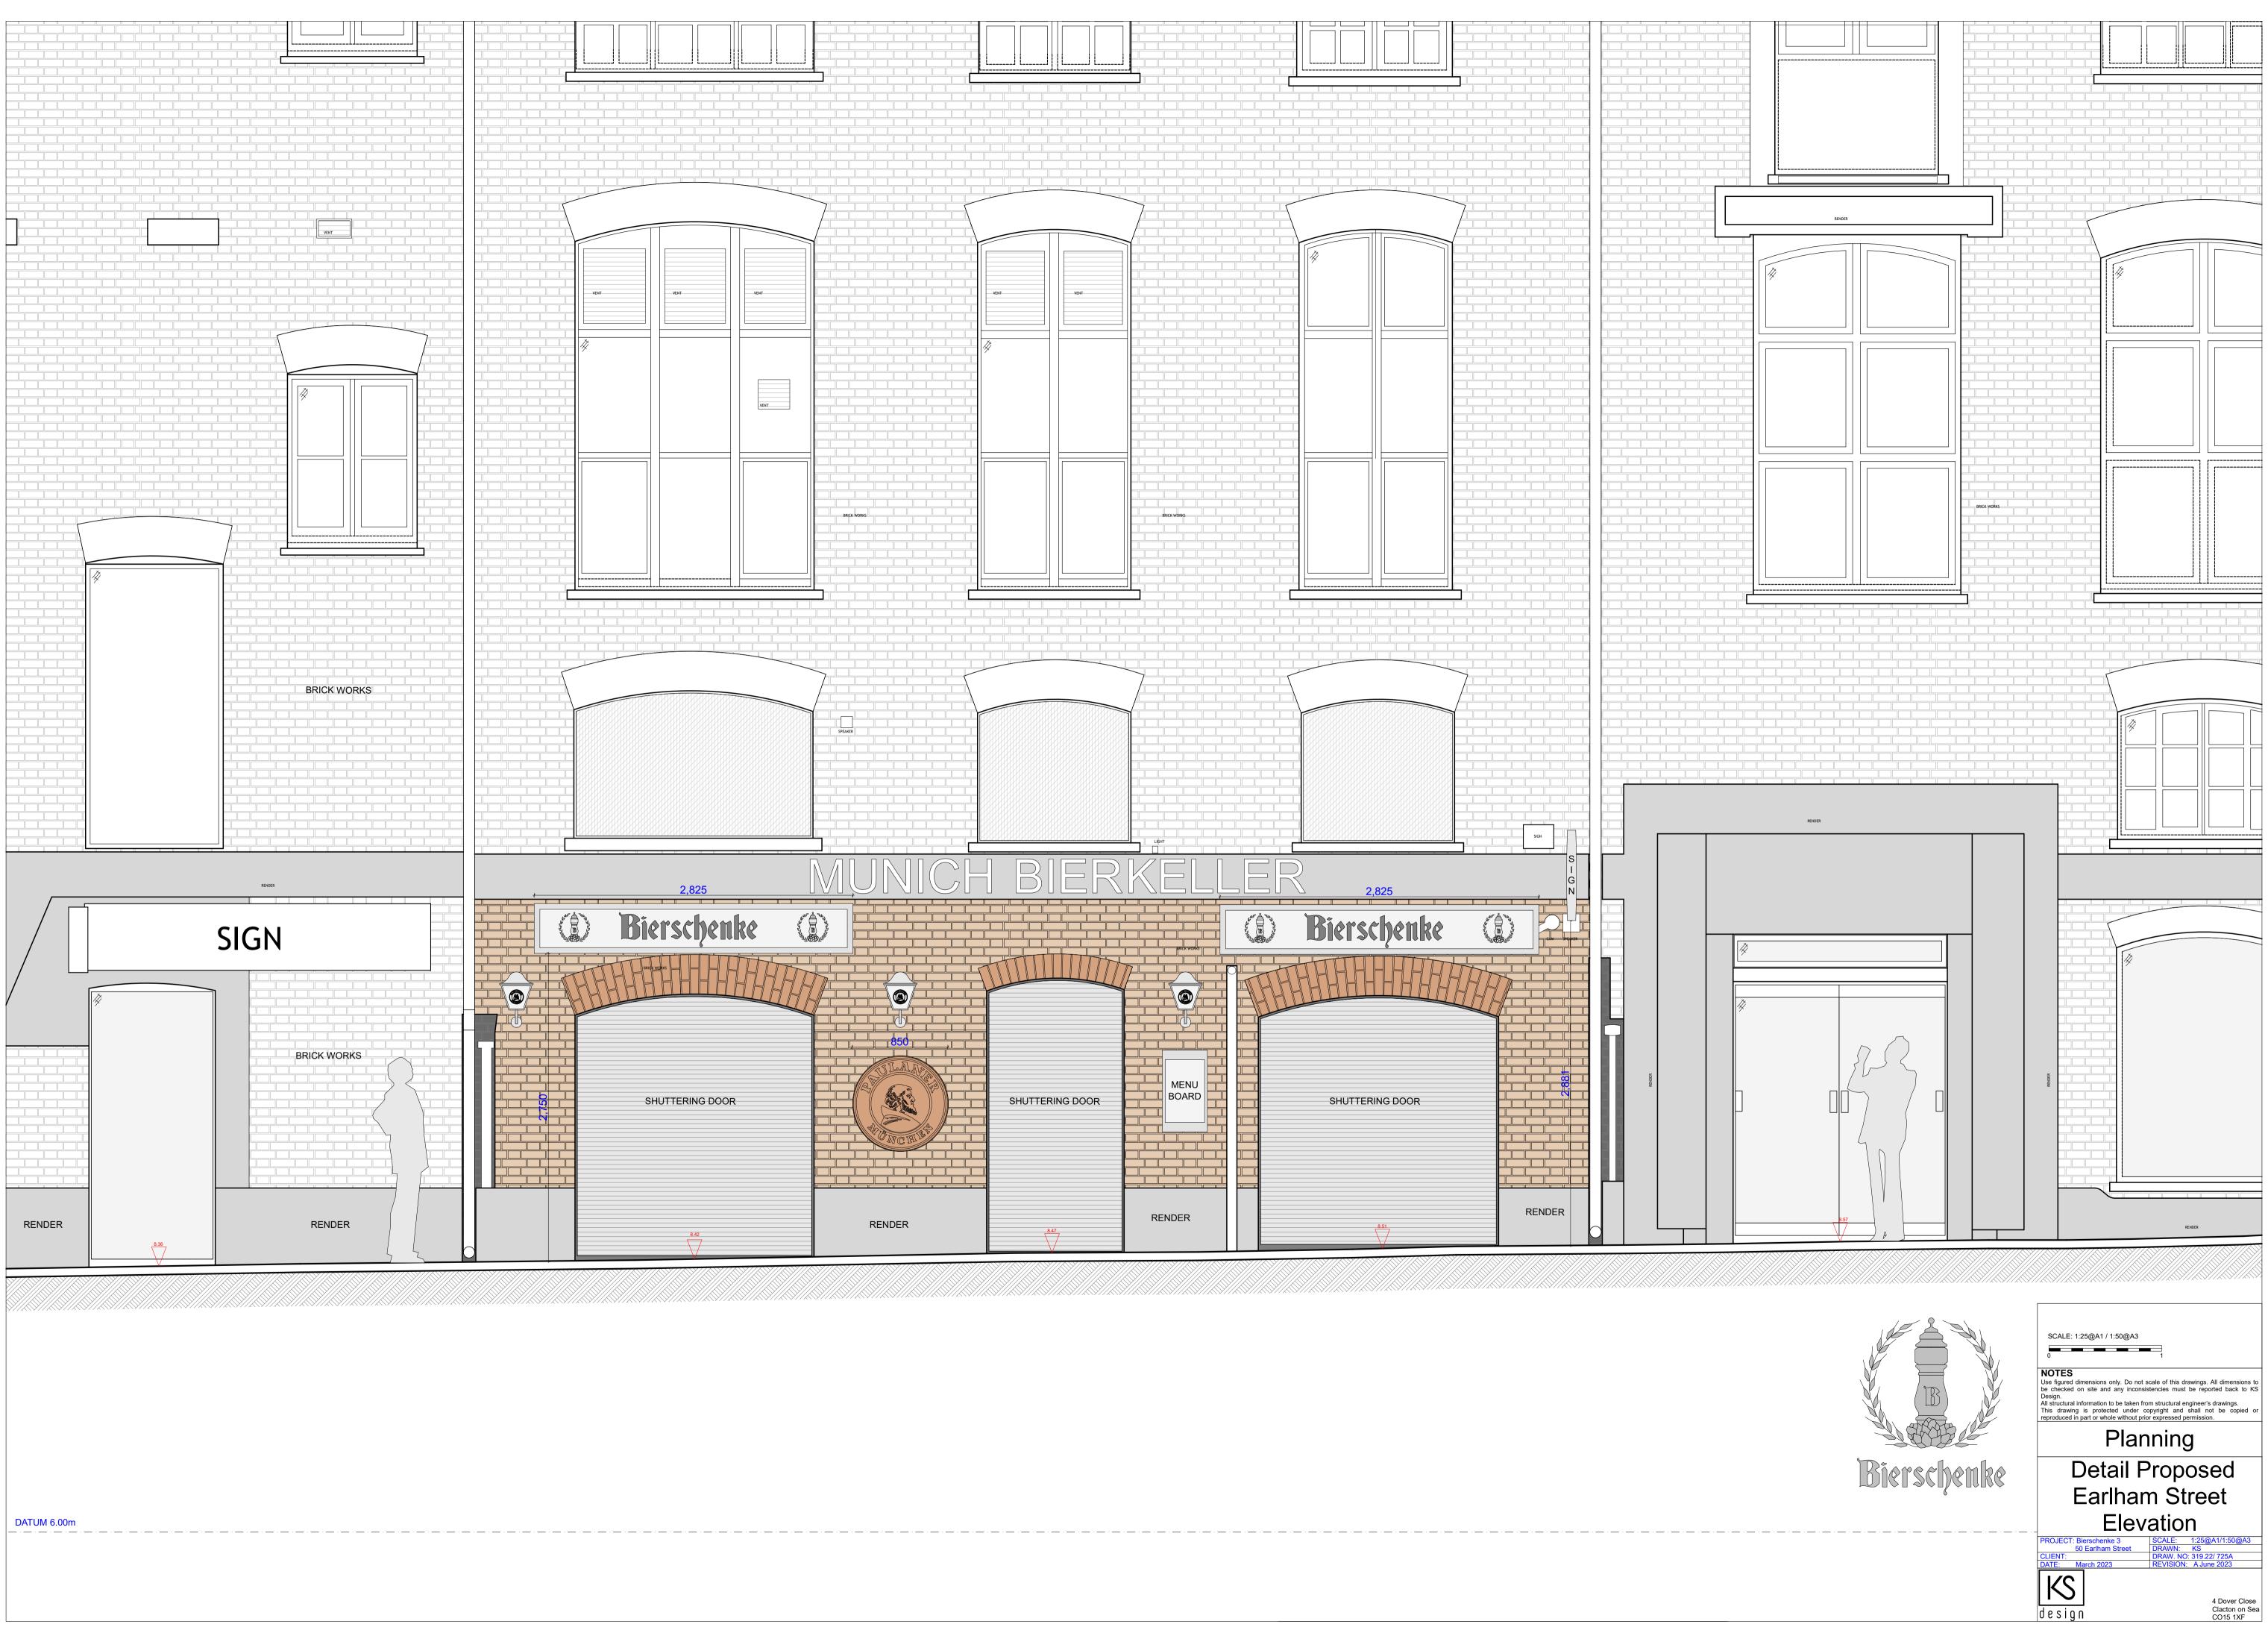

## **4 x** illuminated timber sign with brass lettering

Painted timber boarding and frame RAL 7016 Anthracite Grey with brass lettering & logos Dimensions: 450mm high, 3 x 2,825mm & 1 x 3,250 long, 50mm deep Height above ground: 2,620mm

**Bierschenke 2 Tower Hill** 

Timber Sign 850mm diameter, 20mm thick

SCALE: 1:10@A1 / 1:20

NOTES

Use figured dimensions only. Do not scale of this drawings. All dimensions to be checked on site and any inconsistencies must be reported back to KS All structural information to be taken from structural engineer's drawings. This drawing is protected under copyright and shall not be copied o reproduced in part or whole without prior expressed permission.