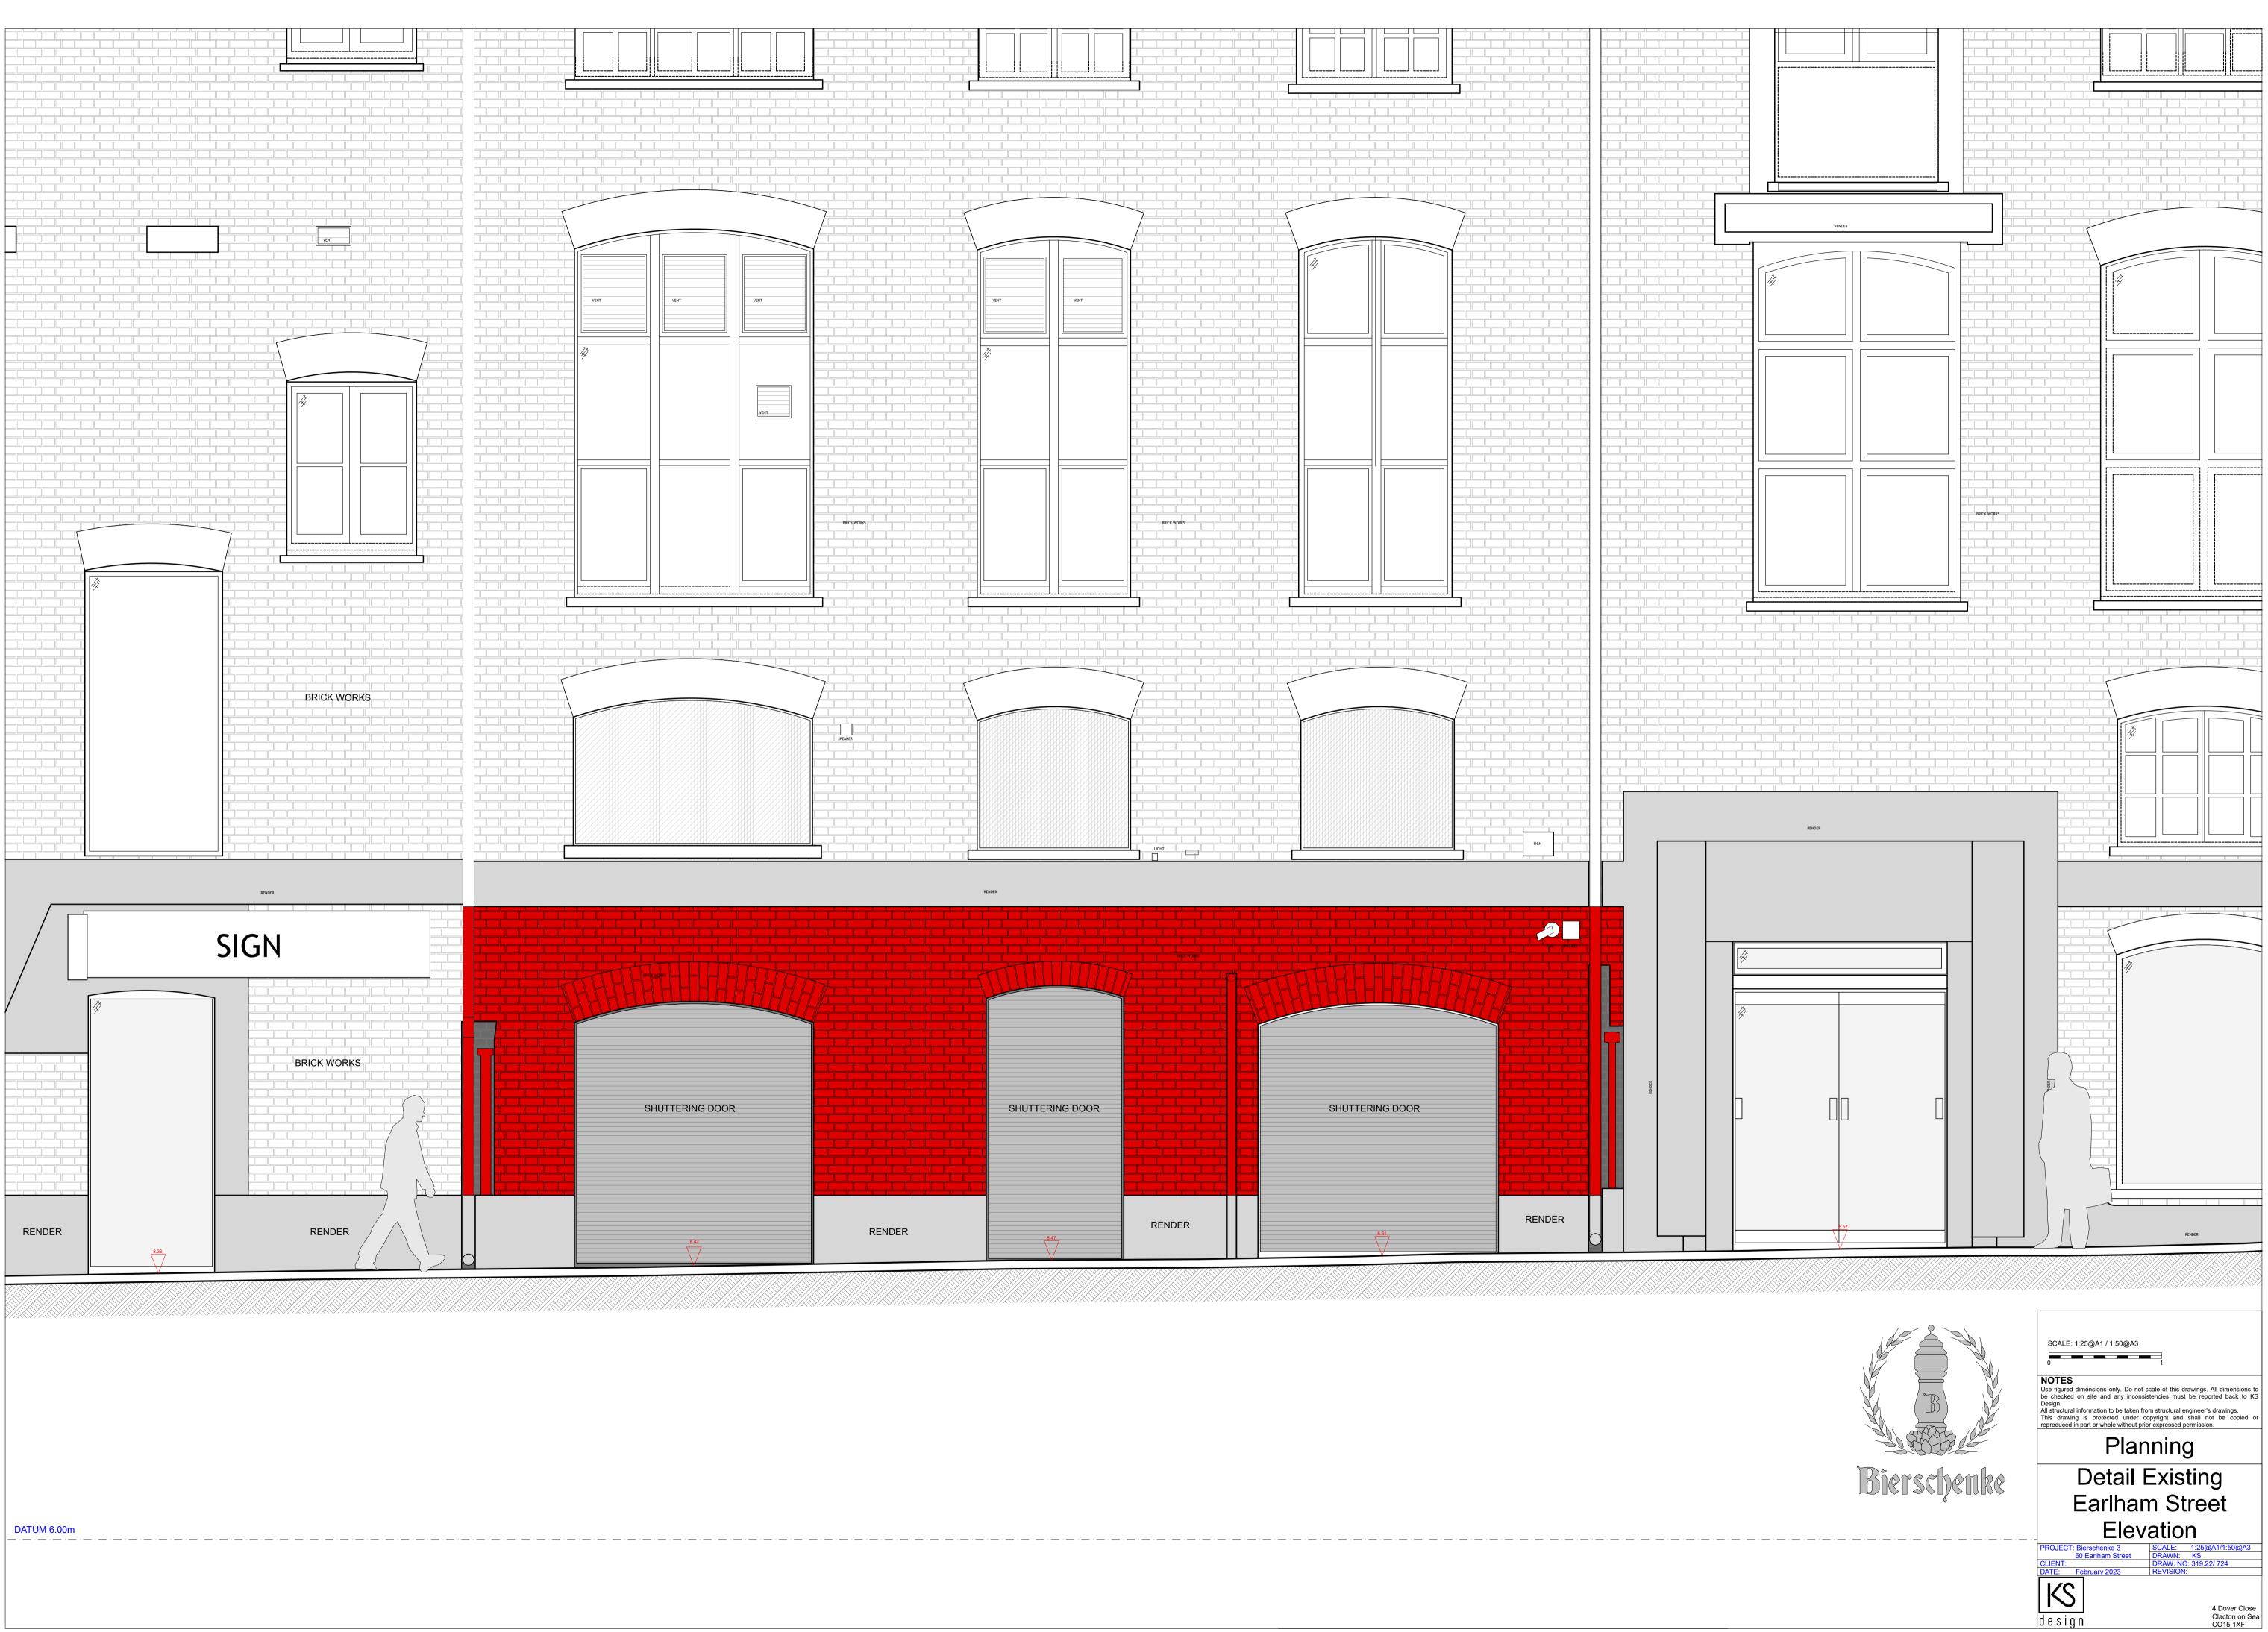

<text><text><text><text><text><text><text><text>

SCALE: 1:50@A1 / 1:100@A3

0
1
2
3

**NOTES** 

Set figured dimensions only. Do not scale of this drawings. All dimensions to be checked on site and any inconsistencies must be reported back to KS Design.

All structural information to be taken from structural engineer's drawings.

All structural information to be taken from structural engineer's drawings.

**Design of trawing is protected under copyright and shall not be copied or reproduced in part or whole without prior expressed permission.