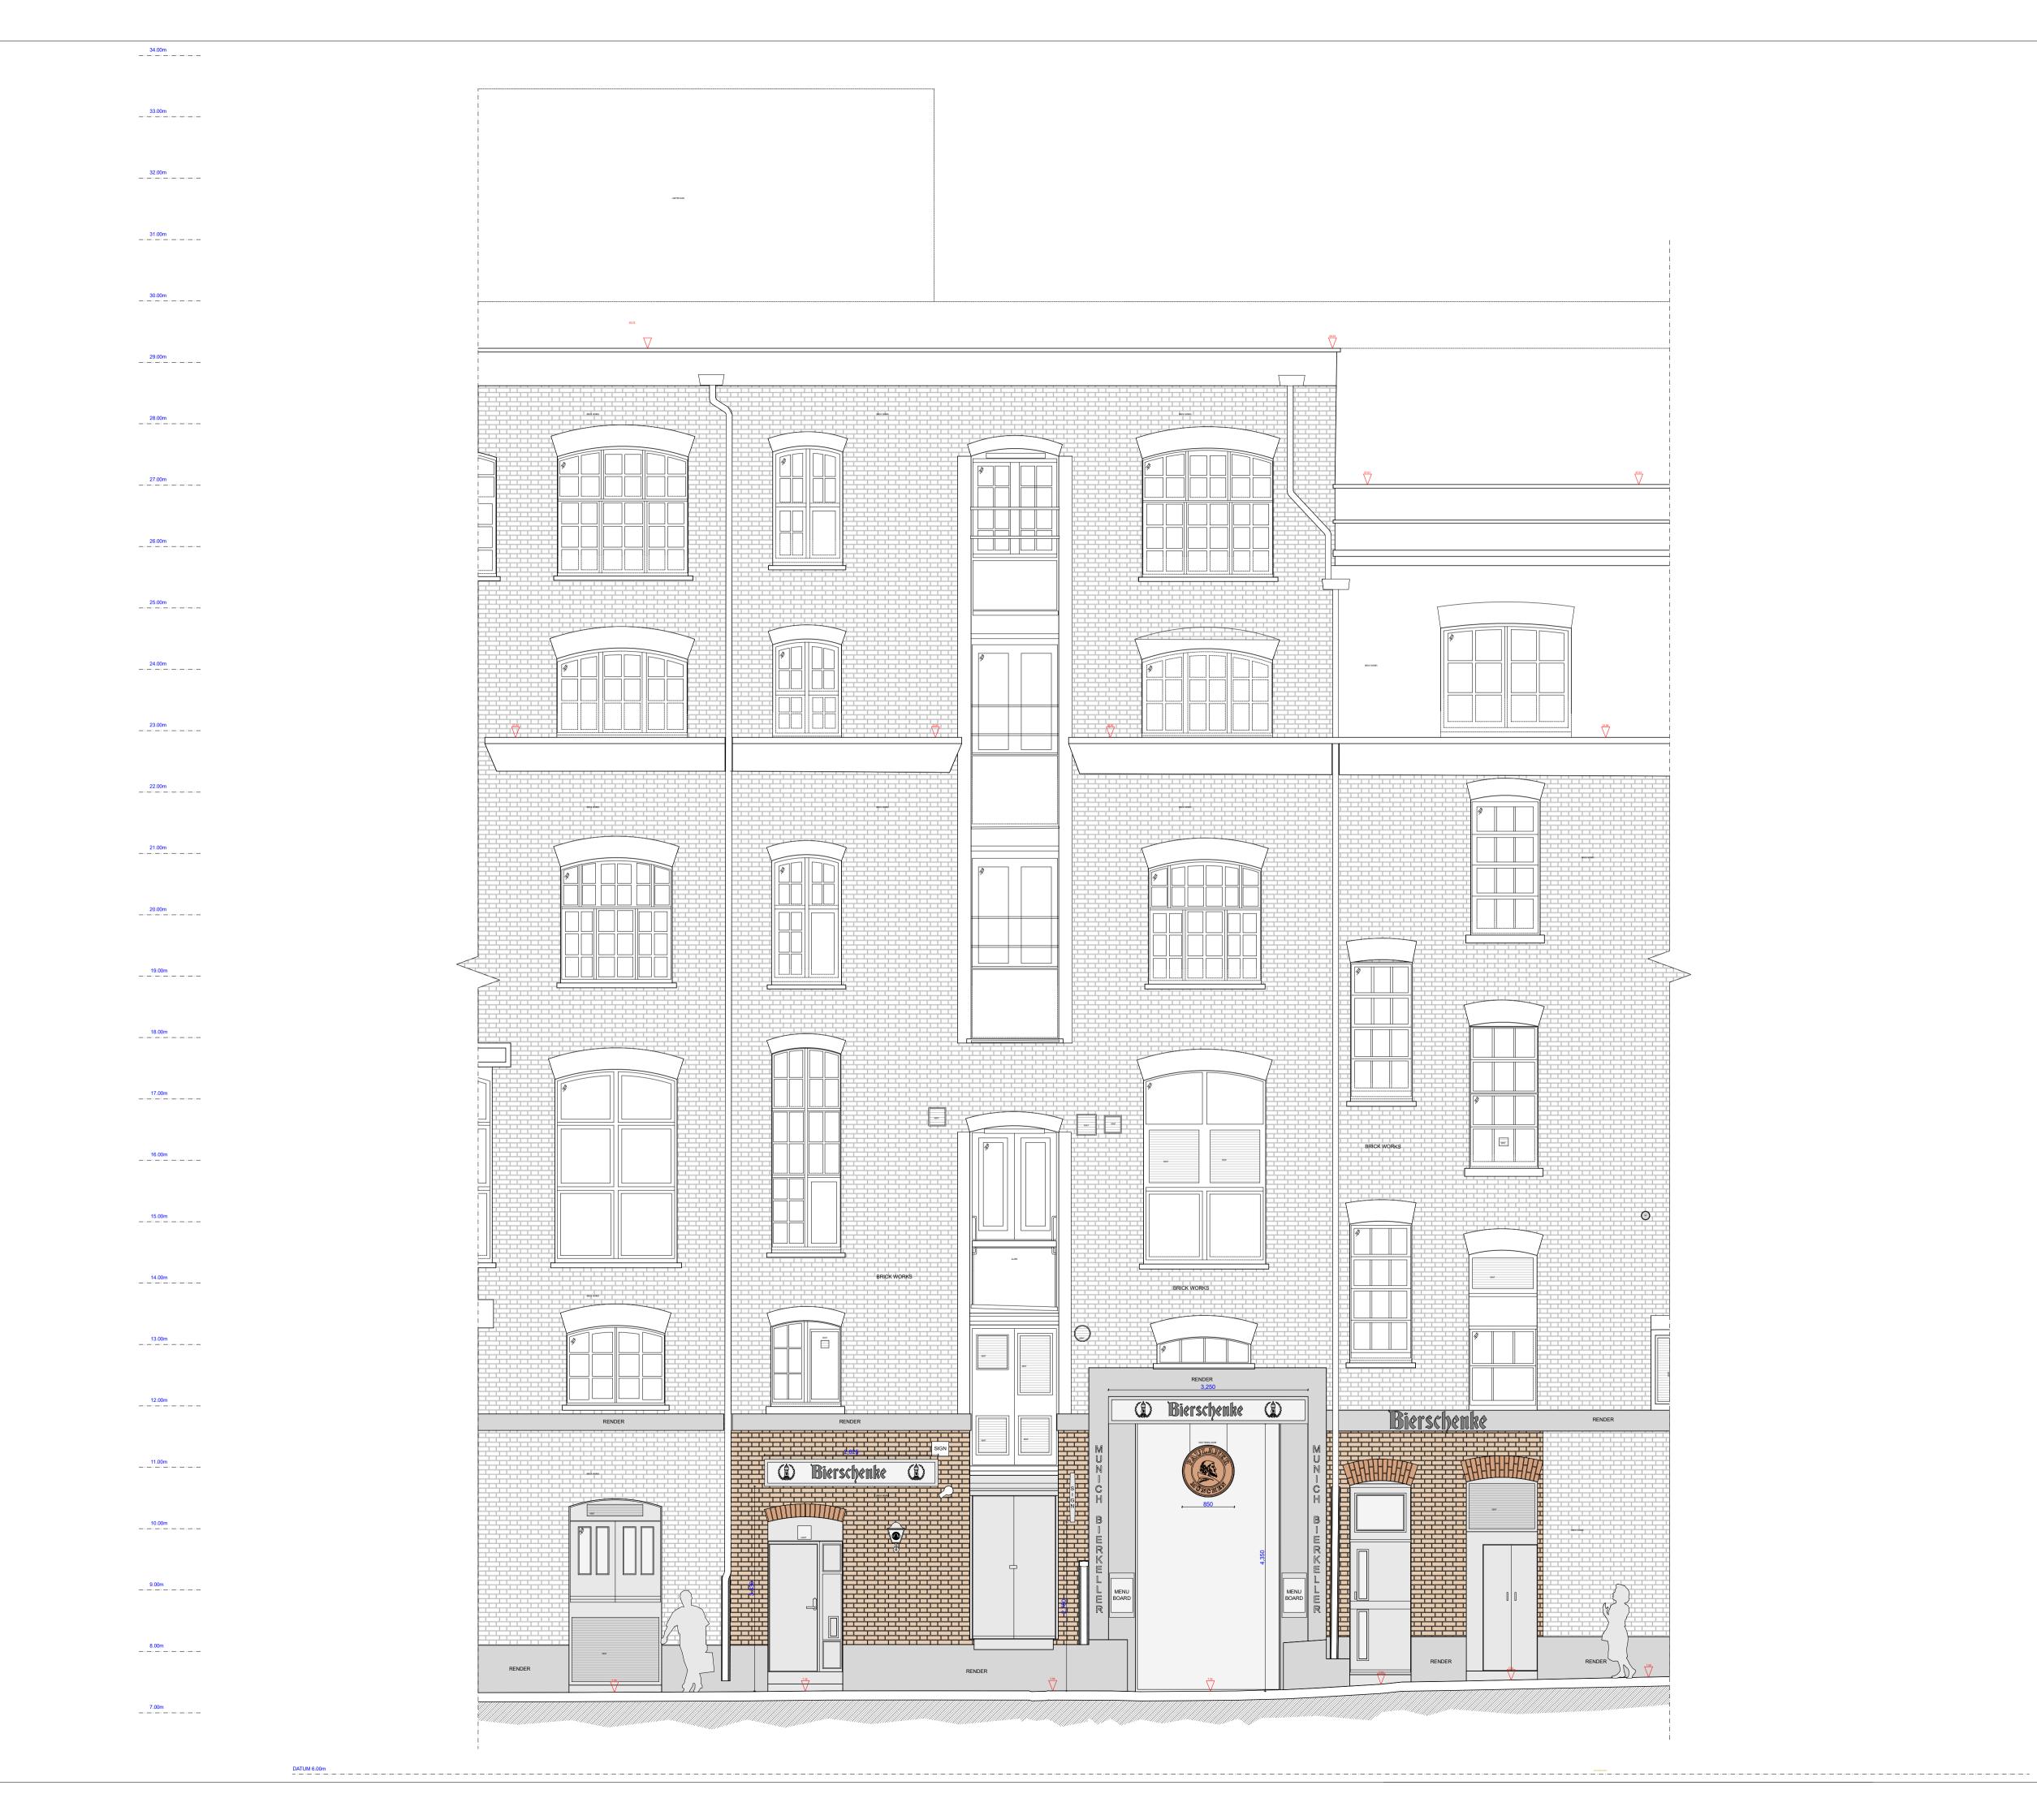

<b>Delanning Delanning Delanning** 

## **4 x** illuminated timber sign with brass lettering

Painted timber boarding and frame RAL 7016 Anthracite Grey with brass lettering & logos Dimensions: 450mm high, 3 x 2,825mm & 1 x 3,250 long, 50mm deep Height above ground: 2,620mm

**Bierschenke 2 Tower Hill** 

Timber Sign 850mm diameter, 20mm thick

SCALE: 1:10@A1 / 1:20

NOTES

Use figured dimensions only. Do not scale of this drawings. All dimensions to be checked on site and any inconsistencies must be reported back to KS All structural information to be taken from structural engineer's drawings. This drawing is protected under copyright and shall not be copied o reproduced in part or whole without prior expressed permission.

## Planning

## External Signage

KS

design

4 Dover Close Clacton on Sea CO15 1XF