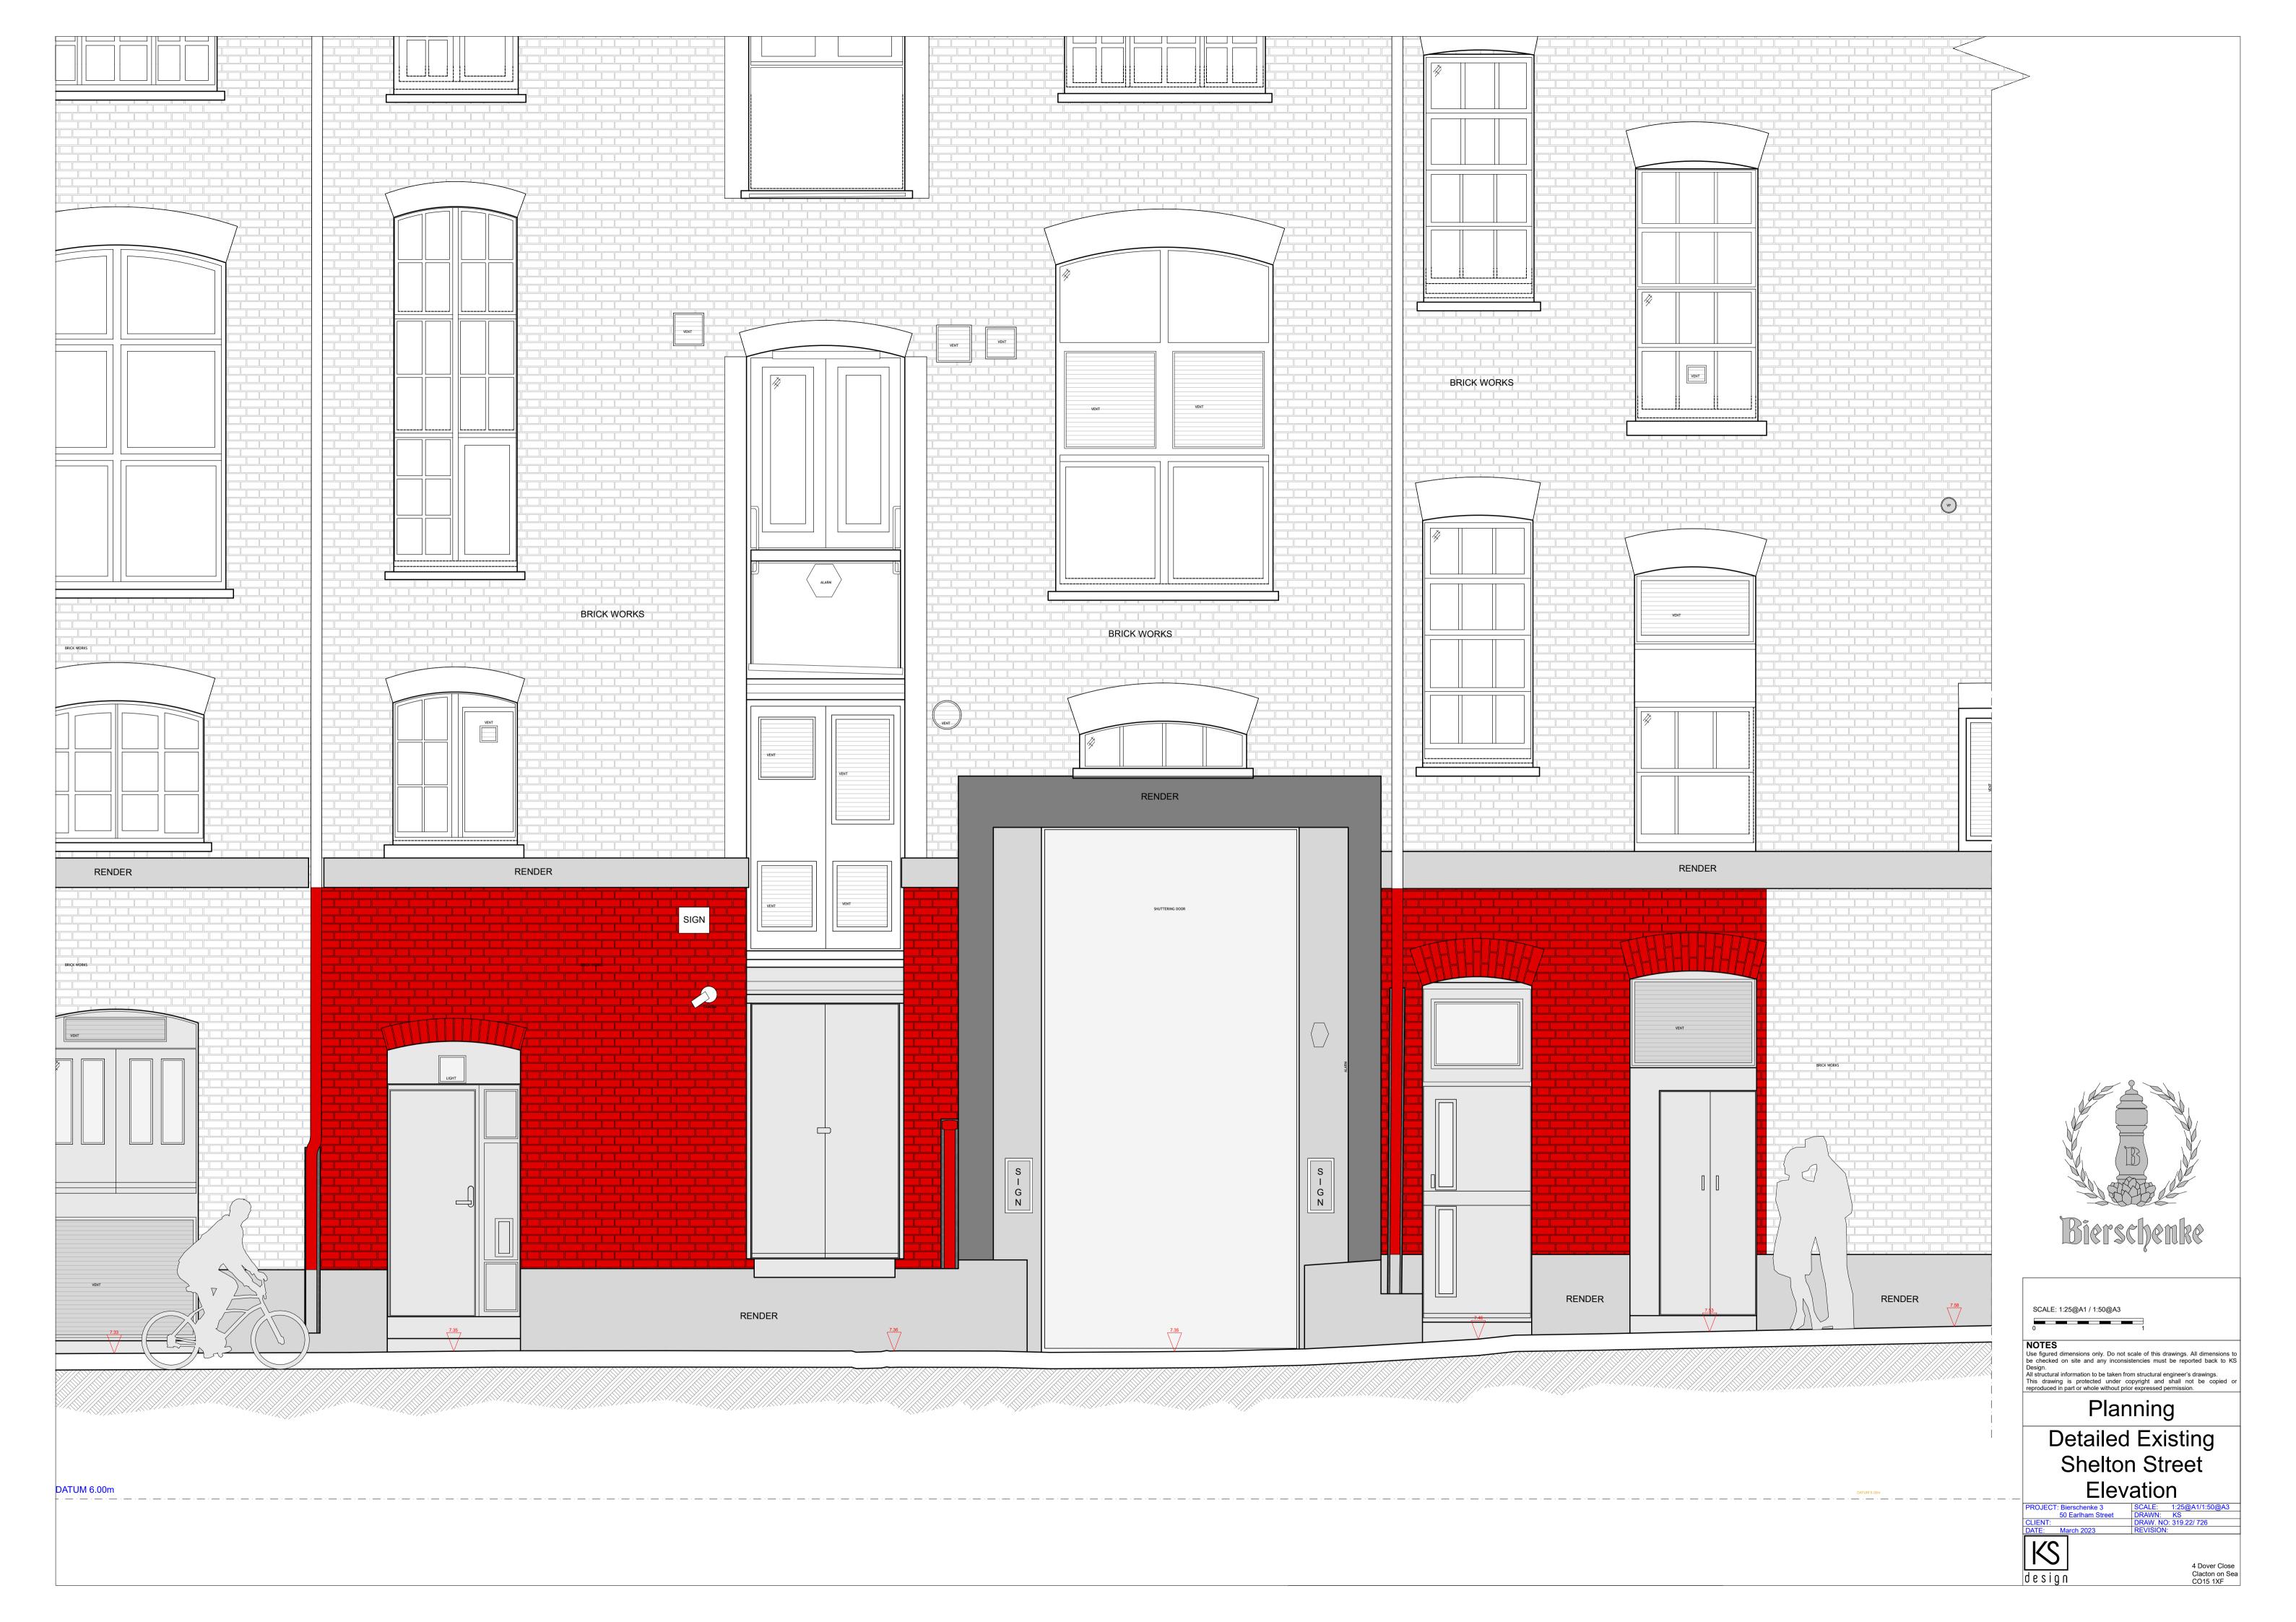

<text><text><text><text><text><text><text><text>

SCALE: 1:50@A1 / 1:100@A3

0
1
2
3

**NOTES** 

Set figured dimensions only. Do not scale of this drawings. All dimensions to be checked on site and any inconsistencies must be reported back to KS Design.

All structural information to be taken from structural engineer's drawings.

All structural information to be taken from structural engineer's drawings.

**Design of trawing is protected under copyright and shall not be copied or reproduced in part or whole without prior expressed permission.