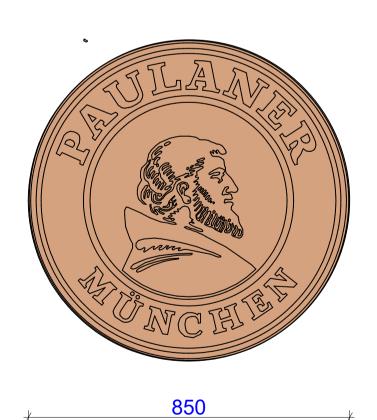

**Bierschenke 2 Tower Hill** 

Timber Sign 850mm diameter, 20mm thick

SCALE: 1:10@A1 / 1:20

NOTES

Use figured dimensions only. Do not scale of this drawings. All dimensions to be checked on site and any inconsistencies must be reported back to KS All structural information to be taken from structural engineer's drawings. This drawing is protected under copyright and shall not be copied o reproduced in part or whole without prior expressed permission.