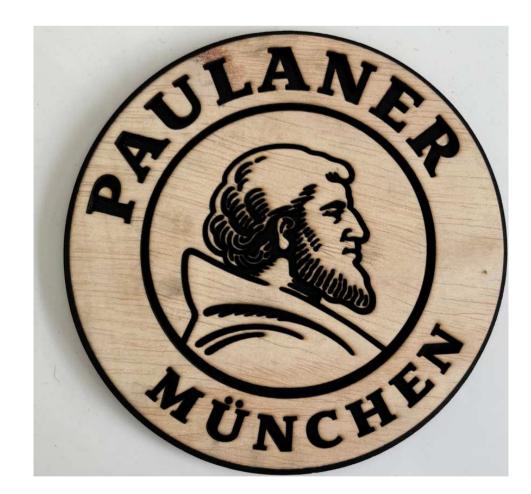

**Bierschenke 2 Tower Hill** 

Timber Sign 850mm diameter, 20mm thick

SCALE: 1:10@A1 / 1:20

NOTES

Use figured dimensions only. Do not scale of this drawings. All dimensions to be checked on site and any inconsistencies must be reported back to KS All structural information to be taken from structural engineer's drawings. This drawing is protected under copyright and shall not be copied o reproduced in part or whole without prior expressed permission.