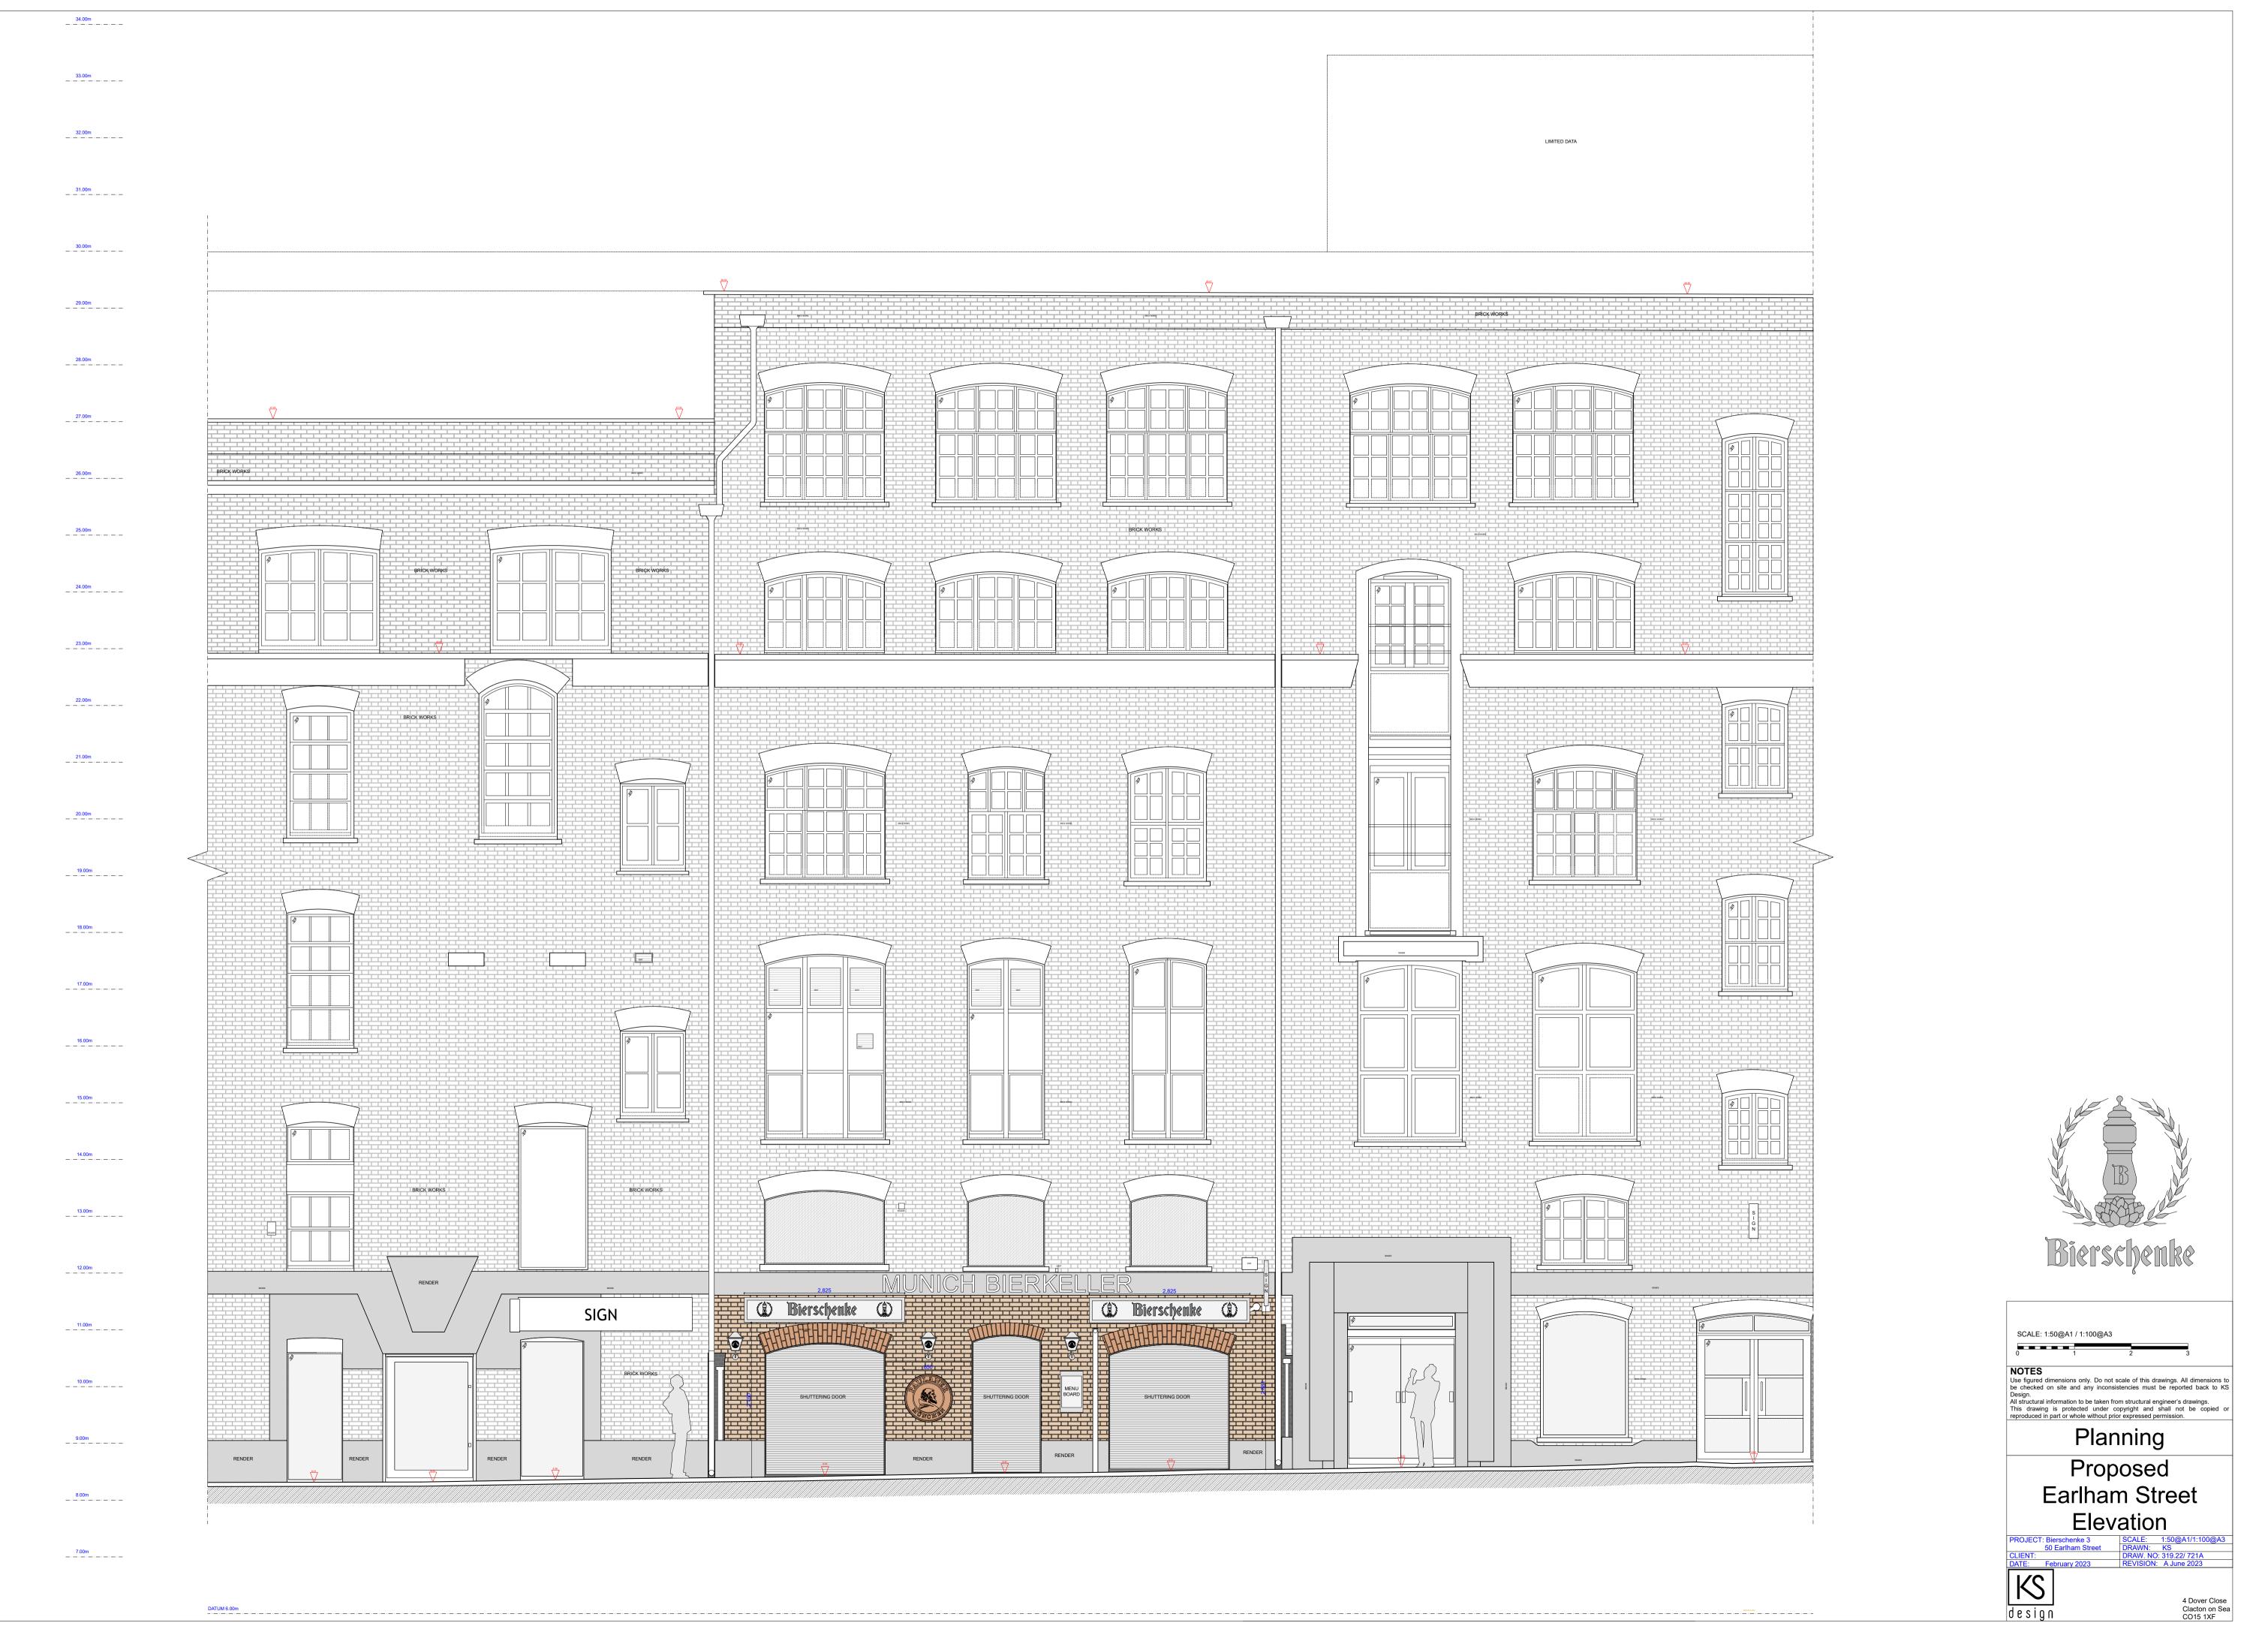

<b>Delanning Delanning Delanning** 

## **4 x** illuminated timber sign with brass lettering

Painted timber boarding and frame RAL 7016 Anthracite Grey with brass lettering & logos Dimensions: 450mm high, 3 x 2,825mm & 1 x 3,250 long, 50mm deep Height above ground: 2,620mm

**Bierschenke 2 Tower Hill** 

Timber Sign 850mm diameter, 20mm thick

SCALE: 1:10@A1 / 1:20

NOTES

Use figured dimensions only. Do not scale of this drawings. All dimensions to be checked on site and any inconsistencies must be reported back to KS All structural information to be taken from structural engineer's drawings. This drawing is protected under copyright and shall not be copied o reproduced in part or whole without prior expressed permission.

## Planning

## External Signage

KS

design

4 Dover Close Clacton on Sea CO15 1XF