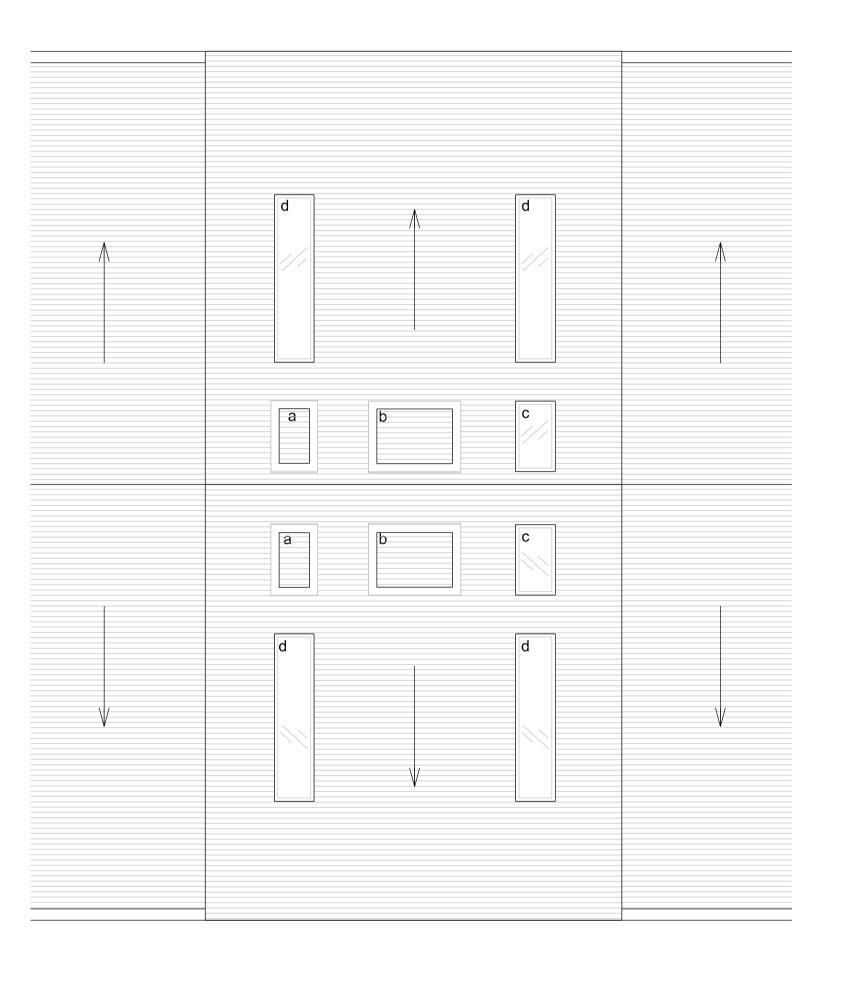

35 Meadowbank 34 Meadowbank 33 Meadowbank

02 Roof Plan
Scale 1:50 @A1 / 1:100 @A3

35 Meadowbank

34 Meadowbank

## **PATA**LAB

34 Meadowbank

**KEY** 

Powder coated louvred vent 400x800mm Less than 150mm above plane of roof

Powder coated louvred vent 1000x800mm Less than 150mm above plane of roof

Powder coated Velux style roof window 780x1180mm Less than 150mm above plane of roof

Powder coated bespoke Velux style roof window 780x2360mm Less than 150mm above plane of roof

**Proposed 3rd Floor & Roof Plans** 

1:50 / 1:100 Scale Paper Size A1 / A3 12.06.23

Project No Drawing No

2104 PD3013 02