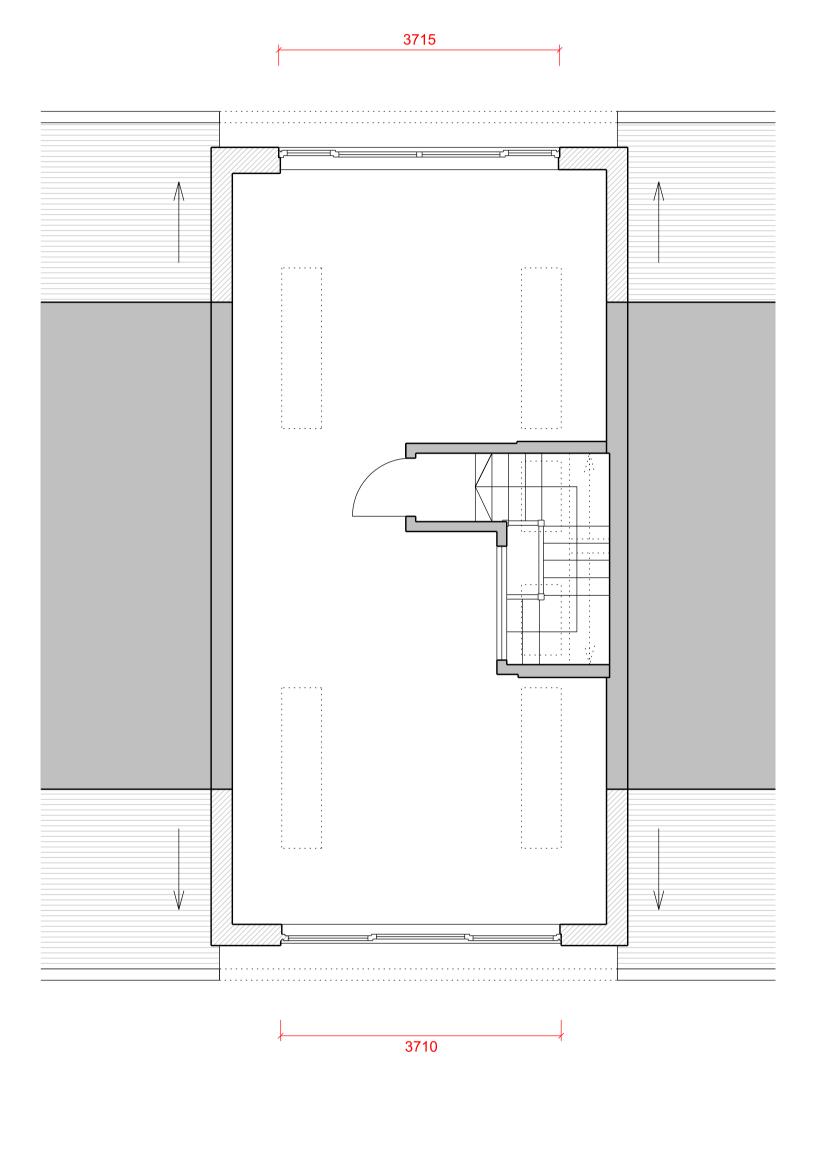

## **°PATA**LAB

15 Garrett Street London EC1Y 0TY

p: +44 (0)20 7253 2036 w: www.patalab.com

e: info@patalab.com

O1 Third Floor Plan
Scale 1:50 @A1 / 1:100 @A3

DO NOT SCALE (except for planning use).
Use figured dimensions only for construction. ALL contractors are requested to check all dimensions on site before proceeding. All discrepancies to be notified in writing to PATALAB. Dimensions are in millimeters unless stated otherwise. All levels are in meters above AOD unless stated otherwise. No areas indicated, or areas calculated from this drawing should be used for valuation purposes or as the basis for development contracts.

Powder coated bespoke Velux style roof window 780x2360mm Less than 150mm above plane of roof

**Proposed 3rd Floor & Roof Plans** 

1:50 / 1:100 Scale Paper Size A1 / A3 12.06.23

Project No Drawing No

2104 PD3013 02